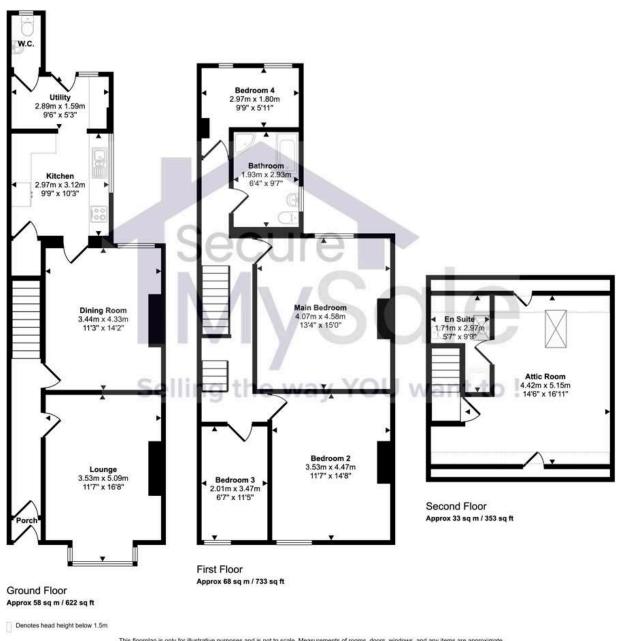

Spread across three levels, this property gives a lovely modern touch to an older property. On the Ground Floor, we have an Entrance Hallway, which connects the Ground Floor to the other levels, via a staircase. Off this hallway, we have a spacious Living Room for the whole family to gather round in. We also have a generously sized Dining Area which connects to the modernised Kitchen. Further back, there is a Utility Area just off the Kitchen which has a downstairs toilet. This area also leads to the Garden.

Heading up onto the First Floor, we have the Four Bedrooms, and a Four Piece Family Suite Bathroom. Two of the bedrooms are very well sized and light and airy.

Moving up to the Second Floor, we have the Attic Room, which currently is being used as a Bedroom. A key feature of this Attic Room would be that it has its own personal En Suite. This room could be ideal for a teenager, as it has its own staircase, and lots of privacy.

Lounge: 3.53m x 5.09m (11'7"x 16'8")

Dining Room: 3.44m x 3.33m (11'3" x 14'2")

Kitchen: 2.97m x 3.12m (9'9" x 10'3")

Utility: 2.89m x 1.59m (9'6" x 5'3")

Bathroom: 1.93m x 2.93m (6'4" x 9'7")

Main Bedroom: 4.07m x 4.58m (13'4" x 15'0")

Bedroom 2: 3.53m x 4.47m (11'7" x 14'8")

Bedroom 3: 2.01m x 3.47m (6'7" x 11'5")

Bedroom 4: 2.97m 1.80m (9'9" x 5'11")

Attic Room: 4.42m x 5.15m (14'6" x 16'11")

En Suite: 1.71m x 2.97m (5'7" x 9'9")

Please Note: Viewings are strictly by the sole selling agents by appointment only.

This floorplan is only for illustrative purposes and is not to scale. Measurements of rooms, doors, windows, and any items are approximate and no responsibility is taken for any error, omission or mis-statement. Icons of items such as bathroom suites are representations only and may not look like the real items. Made with Made Snappy 360.