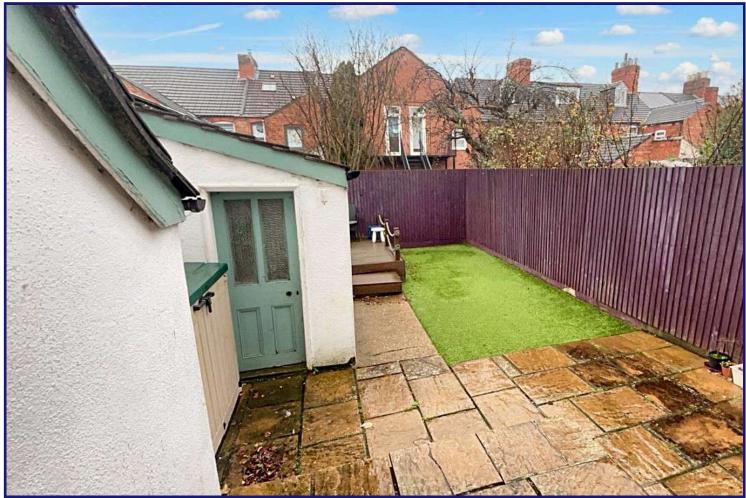

Spread across three levels, this property gives a lovely modern touch to an older property. On the Ground Floor, we have an Entrance Hallway, which connects the Ground Floor to the other levels, via a staircase. Off this hallway, we have a spacious Living Room for the whole family to gather round in. We also have a generously sized Dining Area which connects to the modernised Kitchen. Further back, there is a Utility Area just off the Kitchen which has a downstairs toilet. This area also leads to the Garden.

Heading up onto the First Floor, we have the Four Bedrooms, and a Four Piece Family Suite Bathroom. Two of the bedrooms are very well sized and light and airy.

Moving up to the Second Floor, we have the Attic Room, which currently is being used as a Bedroom. A key feature of this Attic Room would be that it has its own personal En Suite. This room could be ideal for a teenager, as it has its own staircase, and lots of privacy.