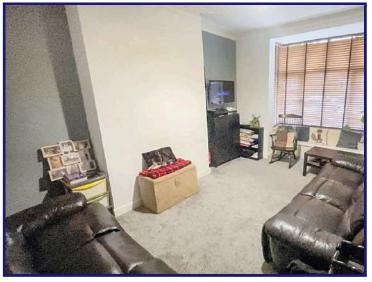

Spread across three levels, this property gives a lovely modern touch to an older property. On the Ground Floor, we have an Entrance Hallway, which connects the Ground Floor to the other levels, via a staircase. Off this hallway, we have a spacious Living Room for the whole family to gather round in. We also have a generously sized Dining Area which connects to the modernised Kitchen. Further back, there is a Utility Area just off the Kitchen which has a downstairs toilet. This area also leads to the Garden.

Lounge: 3.53m x 5.09m (11'7"x 16'8")

Dining Room: 3.44m x 3.33m (11'3" x 14'2")

Kitchen: 2.97m x 3.12m (9'9" x 10'3")

Utility: 2.89m x 1.59m (9'6" x 5'3")

Bathroom: 1.93m x 2.93m (6'4" x 9'7")

Main Bedroom: 4.07m x 4.58m (13'4" x 15'0")