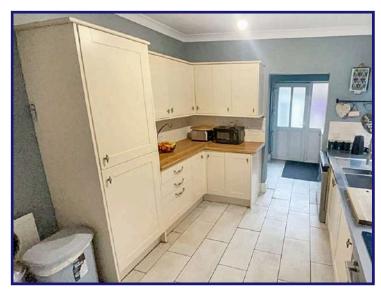

Spread across three levels, this property gives a lovely modern touch to an older property. On the Ground Floor, we have an Entrance Hallway, which connects the Ground Floor to the other levels, via a staircase. Off this hallway, we have a spacious Living Room for the whole family to gather round in. We also have a generously sized Dining Area which connects to the modernised Kitchen. Further back, there is a Utility Area just off the Kitchen which has a downstairs toilet. This area also leads to the Garden.

Lounge: 3.53m x 5.09m (11'7"x 16'8")

Dining Room: 3.44m x 3.33m (11'3" x 14'2")

Kitchen: 2.97m x 3.12m (9'9" x 10'3")

Utility: 2.89m x 1.59m (9'6" x 5'3")

Bathroom: 1.93m x 2.93m (6'4" x 9'7")

Main Bedroom: 4.07m x 4.58m (13'4" x 15'0")