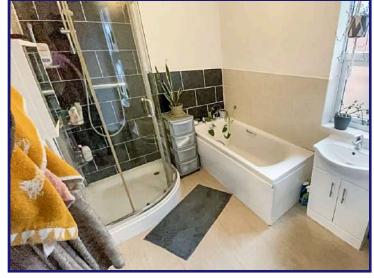

Heading up onto the First Floor, we have the Four Bedrooms, and a Four Piece Family Suite Bathroom. Two of the bedrooms are very well sized and light and airy.

Moving up to the Second Floor, we have the Attic Room, which currently is being used as a Bedroom. A key feature of this Attic Room would be that it has its own personal En Suite. This room could be ideal for a teenager, as it has its own staircase, and lots of privacy.

Lounge: 3.53m x 5.09m (11'7"x 16'8")

Dining Room: 3.44m x 3.33m (11'3" x 14'2")

Kitchen: 2.97m x 3.12m (9'9" x 10'3")

Utility: 2.89m x 1.59m (9'6" x 5'3")

Bathroom: 1.93m x 2.93m (6'4" x 9'7")

Main Bedroom: 4.07m x 4.58m (13'4" x 15'0")