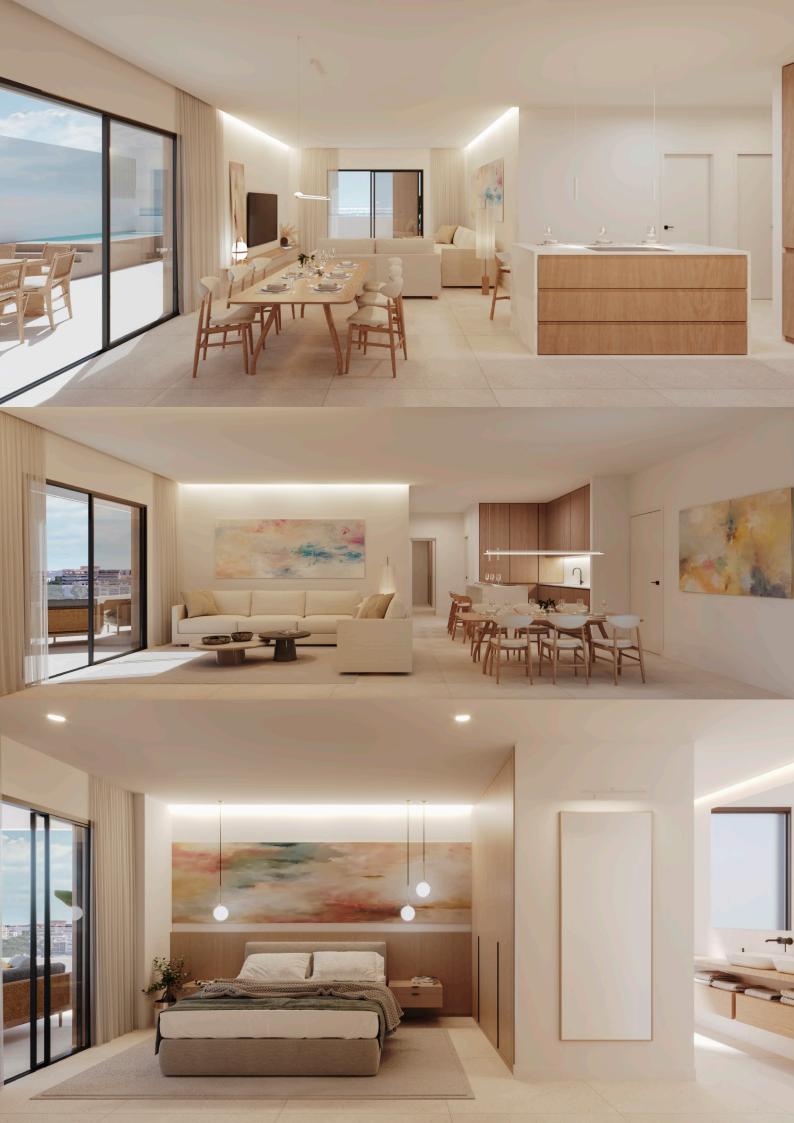

Each home offers well-distributed interior spaces, where the living room, dining room and kitchen merge into one space, allowing you to enjoy the breathtaking views thanks to the large windows. There is also a perfect blend of indoor and outdoor spaces, with large covered and open terraces where you can relax and enjoy the views.

Each home features the highest quality materials, neutral tones and textures that allow owners to personalise the space to create the perfect ambience.

Every detail has been carefully studied to ensure that living in Armonía by Gowerla is a unique experience. In addition, the customisation options allow you to adapt it to your lifestyle at any time.