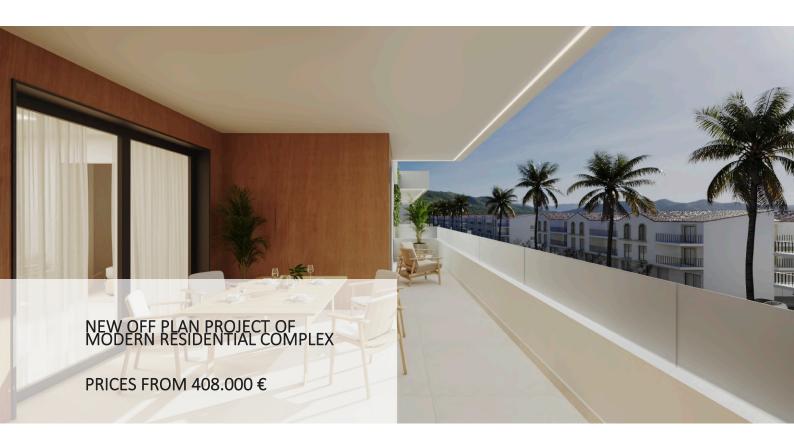

Each home offers well-distributed interior spaces, where the living room, dining room and kitchen merge into one space, allowing you to enjoy the breathtaking views thanks to the large windows. There is also a perfect blend of indoor and outdoor spaces, with large covered and open terraces where you can relax and enjoy the views.