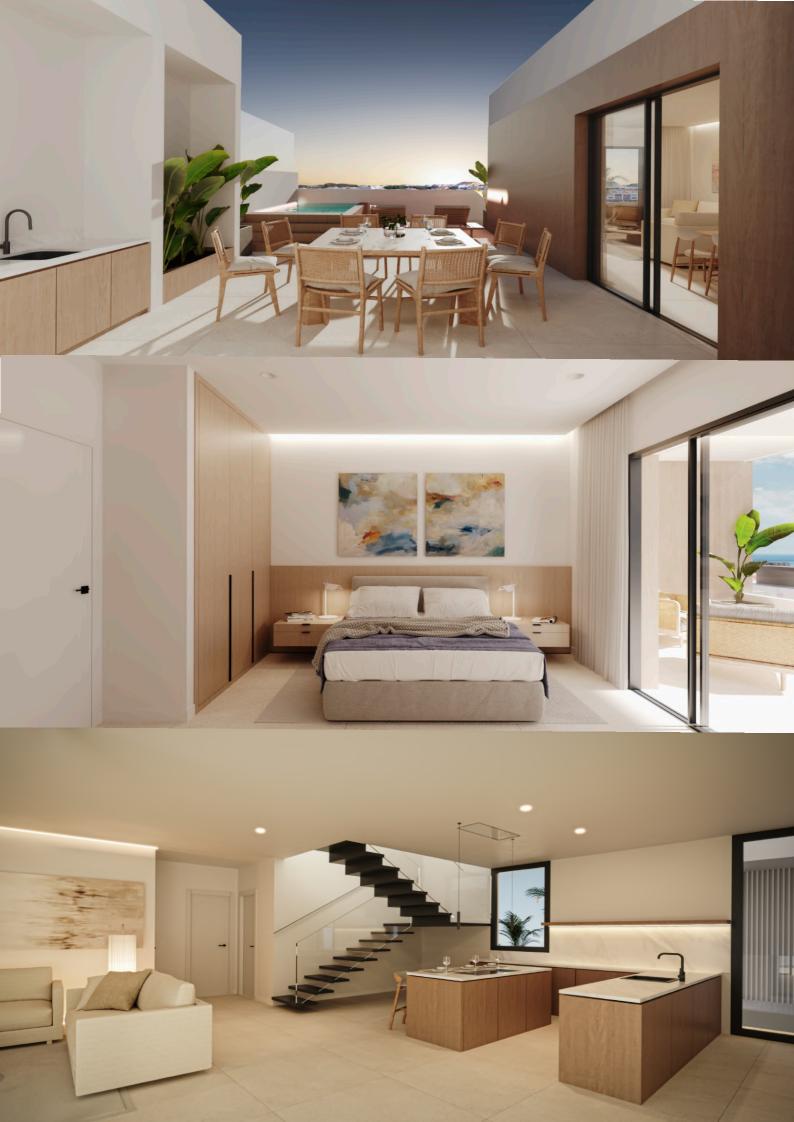

Each home offers well-distributed interior spaces, where the living room, dining room and kitchen merge into one space, allowing you to enjoy the breathtaking views thanks to the large windows. There is also a perfect blend of indoor and outdoor spaces, with large covered and open terraces where you can relax and enjoy the views.

Each home features the highest quality materials, neutral tones and textures that allow owners to personalise the space to create the perfect ambience.

Every detail has been carefully studied to ensure that living in Armonía by Gowerla is a unique experience. In addition, the customisation options allow you to adapt it to your lifestyle at any time.