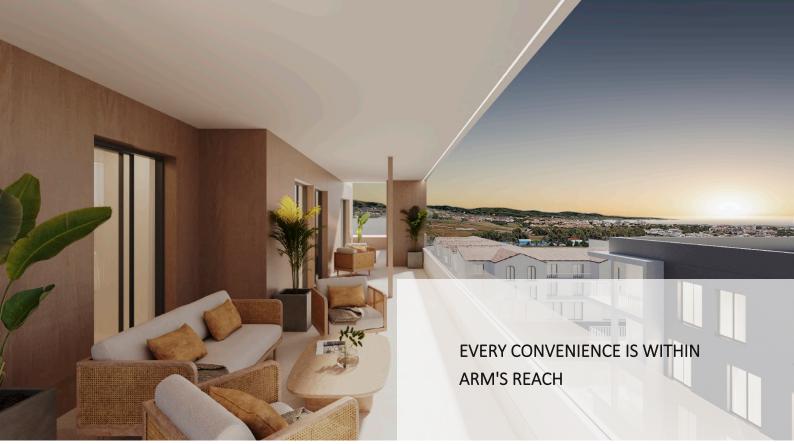

Each home offers well-distributed interior spaces, where the living room, dining room and kitchen merge into one space, allowing you to enjoy the breathtaking views thanks to the large windows. There is also a perfect blend of indoor and outdoor spaces, with large covered and open terraces where you can relax and enjoy the views.

Each home features the highest quality materials, neutral tones and textures that allow owners to personalise the space to create the perfect ambience.

Every detail has been carefully studied to ensure that living in Armonía by Gowerla is a unique experience. In addition, the customisation options allow you to adapt it to your lifestyle at any time.

Storage room optional

Commercial premises

New constuction

Completion in November 2025

Close to shops, pharmacies,

supermarkets, restaurants

**N**v/

AND A STATE OF A STATE