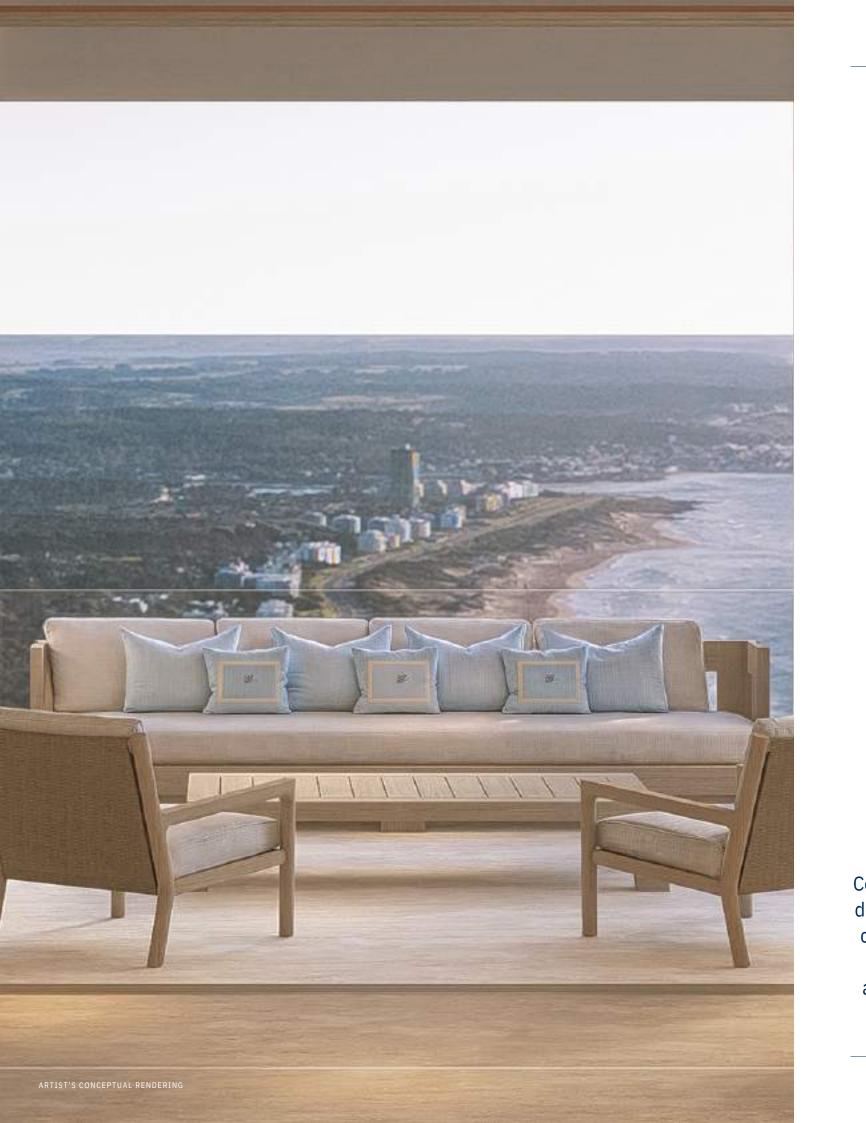

Conceived by renowned interior architect Hassen Balut, the sophisticated interiors are designed to enhance the picturesque views of Punta Del Este and beyond. Featuring custom kitchens specifically designed for Cipriani and marble floors imported from Italy, each residence offers sweeping ocean views of Playa Brava or Playa Mansa and spacious 3.4-meter-high ceilings, with private terraces reserved for half-floor and full-floor homes.

## RESIDENTIAL INTERIORS

Spacious living areas with 3.40 metres ceiling height

Floor-to-ceiling windows and sliding glass doors with magnificent panoramic views

Elegant walk-in closets in each bedroom

Hardwood floors in all units with the possibility to choose from three availble tones