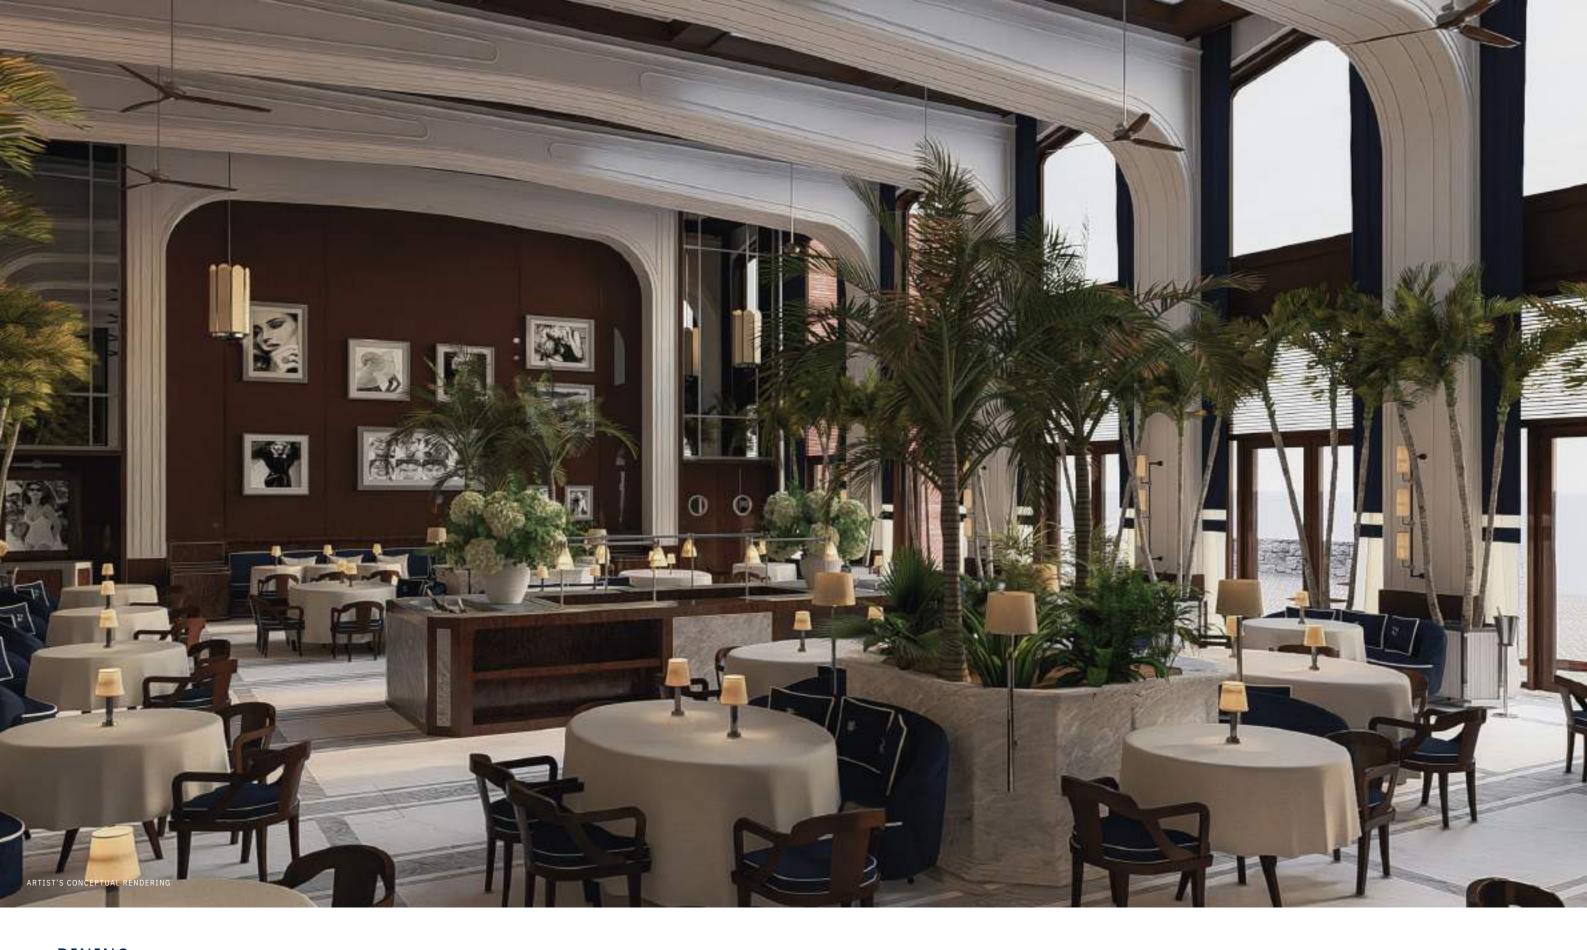

## DINING

Cipriani's unique style, classic cuisine, attentive service and eclectic atmosphere welcome guests in the elegant restaurant as well as the vibrant Harry's bar, living room and across the resort. Stunning ocean views and recognizable Venetian details are the background to memorable experiences.

The Bellini was invented in 1948 at Harry's Bar in Venice.

Carpaccio was created in 1950 at Harry's Bar in Venice.