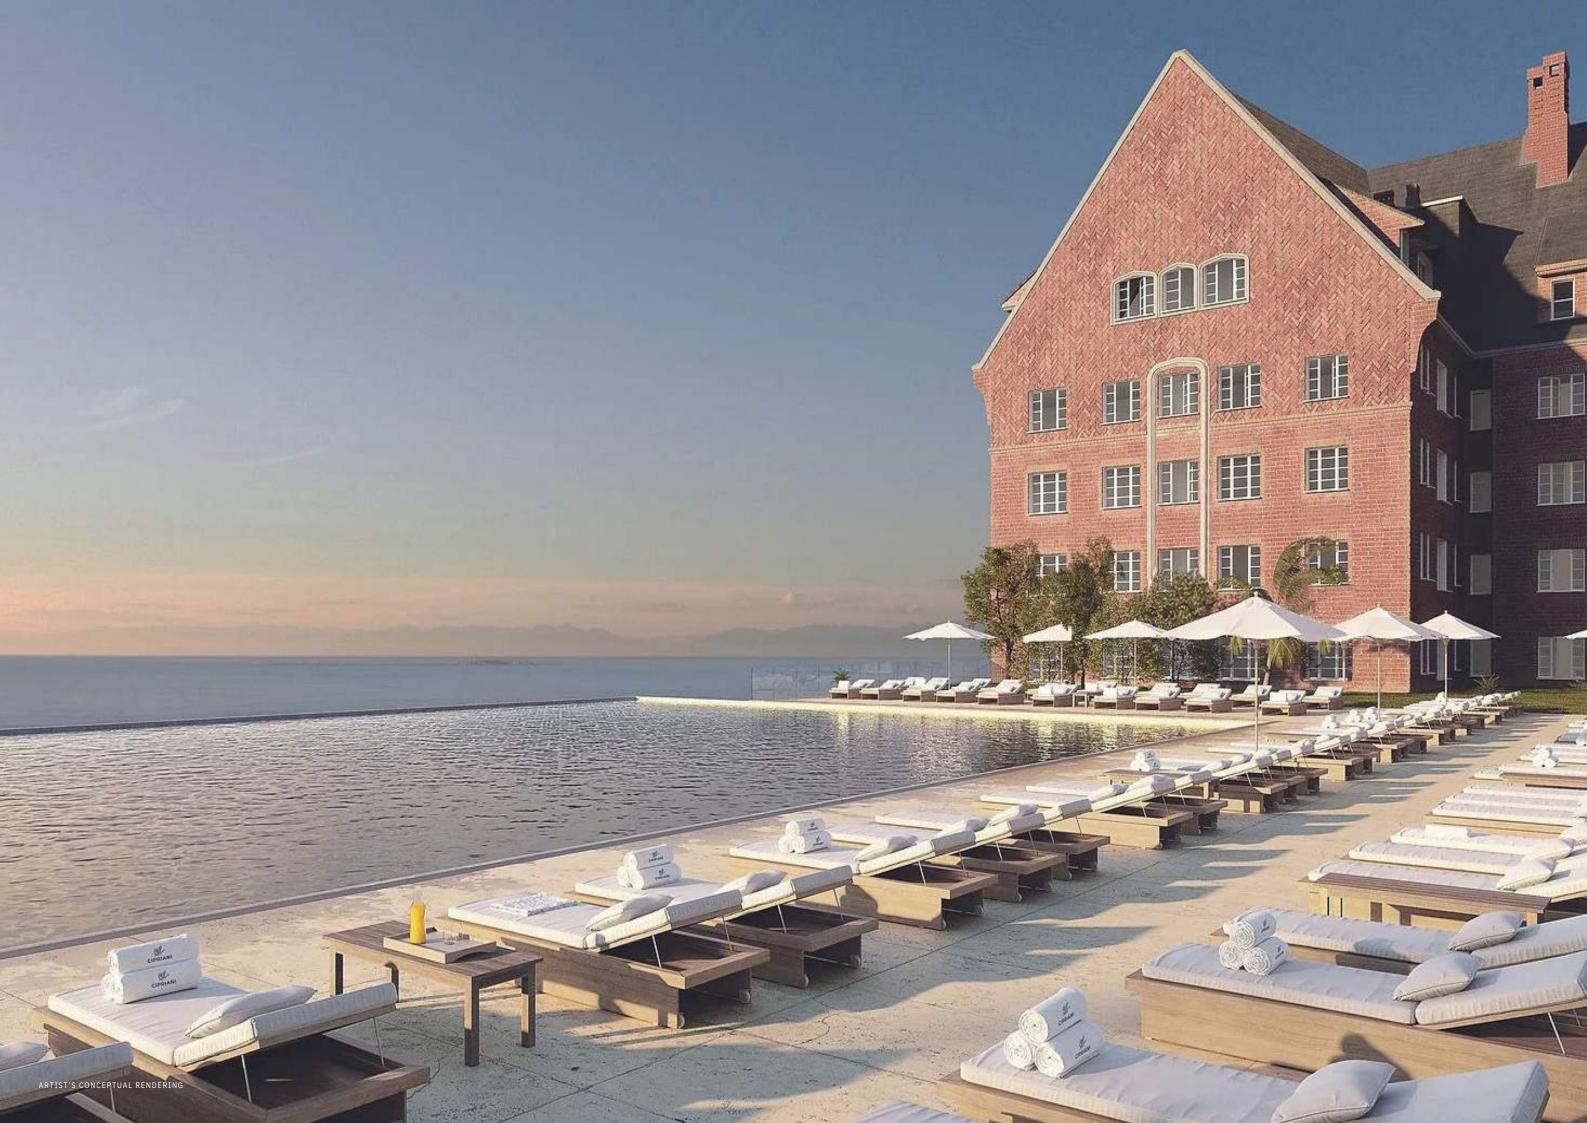

As South America's largest luxury resort, Cipriani Resort Residences and Casino promises a lifestyle where elegance meets indulgence, with extraordinary amenities spread over 17,000 square meters. Residents can enjoy on-site dining within multiple restaurants serviced by Cipriani, followed by a relaxing afternoon at the indoor and outdoor swimming pools, or refine their swing at the state-of-the-art golf simulator. The private bowling alley and squash court promise endless recreation, while a fully equipped fitness center keeps wellness at the forefront. After a day of seaside leisure at the exclusive beach club, the lavish spa provides a sanctuary of relaxation. Complemented by Cipriani's renowned hospitality, these refined spaces ensure an experience where every detail echoes the timeless sophistication the brand is beloved for.

## DINING

Cipriani's unique style, classic cuisine, attentive service and eclectic atmosphere welcome guests in the elegant restaurant as well as the vibrant Harry's bar, living room and across the resort. Stunning ocean views and recognizable Venetian details are the background to memorable experiences.