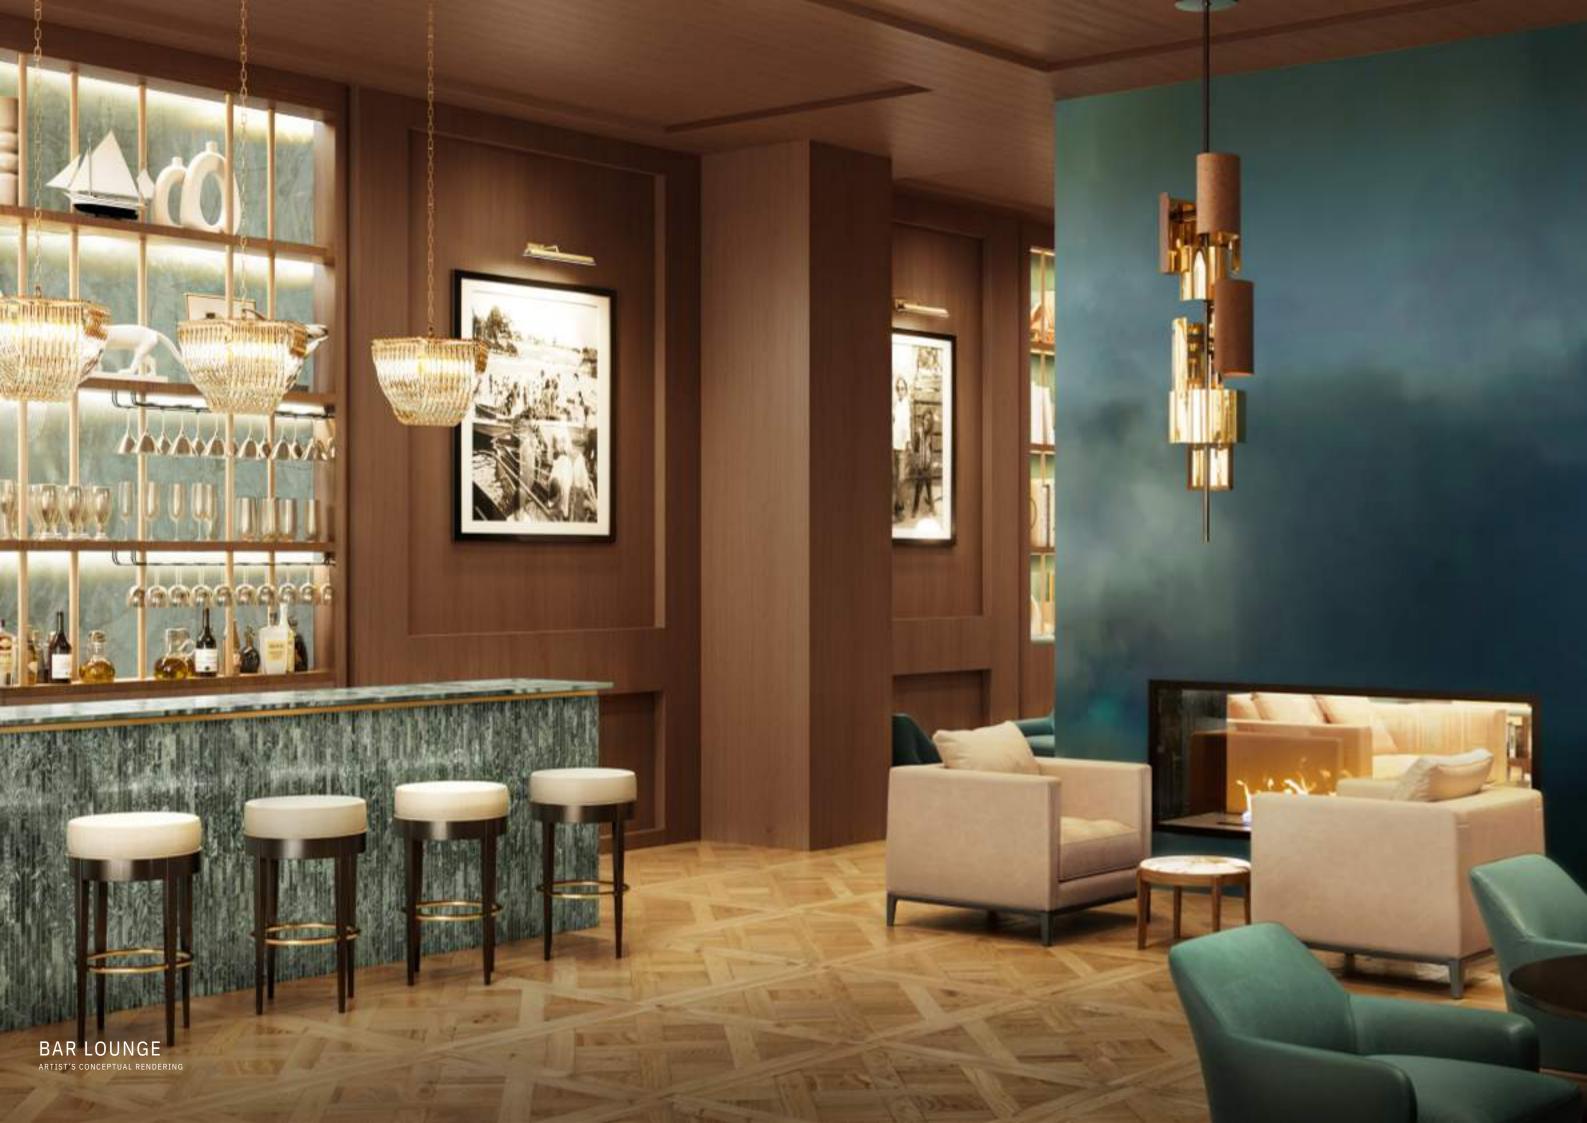

As South America's largest luxury resort, Cipriani Resort Residences and Casino promises a lifestyle where elegance meets indulgence, with extraordinary amenities spread over 17,000 square meters. Residents can enjoy on-site dining within multiple restaurants serviced by Cipriani, followed by a relaxing afternoon at the indoor and outdoor swimming pools, or refine their swing at the state-of-the-art golf simulator. The private bowling alley and squash court promise endless recreation, while a fully equipped fitness center keeps wellness at the forefront. After a day of seaside leisure at the exclusive beach club, the lavish spa provides a sanctuary of relaxation. Complemented by Cipriani's renowned hospitality, these refined spaces ensure an experience where every detail echoes the timeless sophistication the brand is beloved for.

## DINING

Cipriani's unique style, classic cuisine, attentive service and eclectic atmosphere welcome guests in the elegant restaurant as well as the vibrant Harry's bar, living room and across the resort. Stunning ocean views and recognizable Venetian details are the background to memorable experiences.