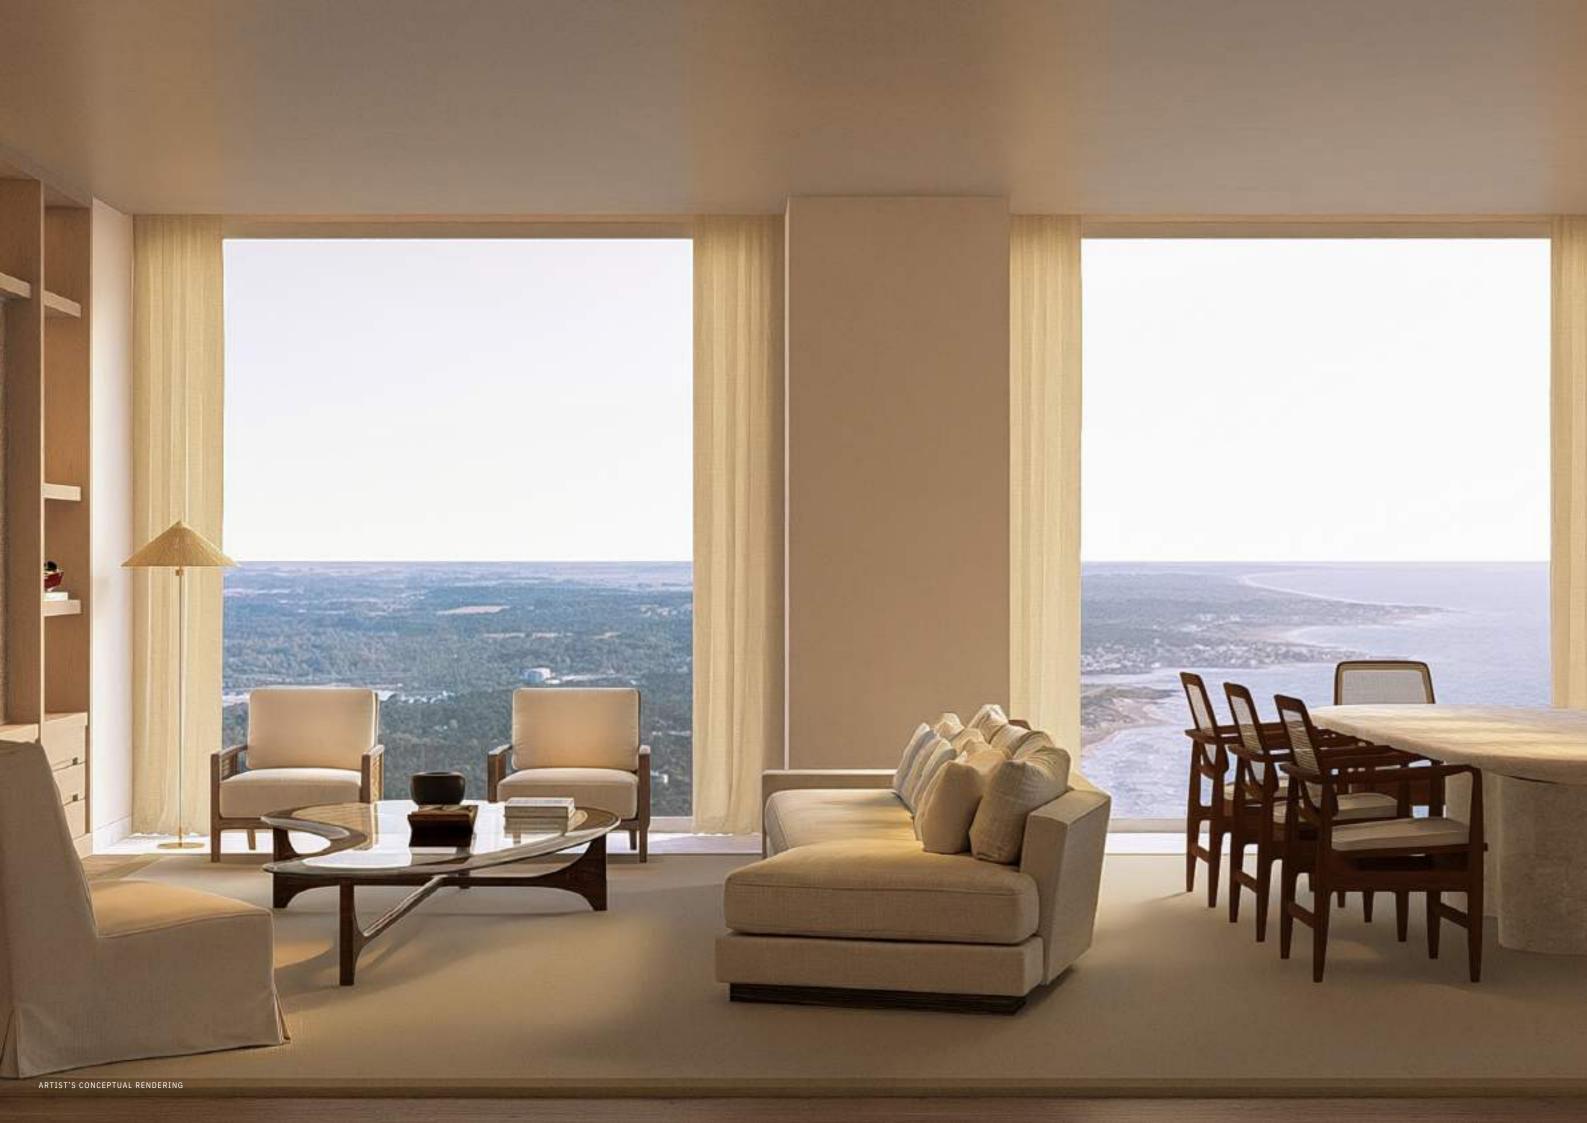

Conceived by renowned interior architect Hassen Balut, the sophisticated interiors are designed to enhance the picturesque views of Punta Del Este and beyond. Featuring custom kitchens specifically designed for Cipriani and marble floors imported from Italy, each residence offers sweeping ocean views of Playa Brava or Playa Mansa and spacious 3.4-meter-high ceilings, with private terraces reserved for half-floor and full-floor homes.

## RESIDENTIAL INTERIORS

Spacious living areas with 3.40 metres ceiling height

Floor-to-ceiling windows and sliding glass doors with magnificent panoramic views

Elegant walk-in closets in each bedroom

Hardwood floors in all units with the possibility to choose from three availble tones