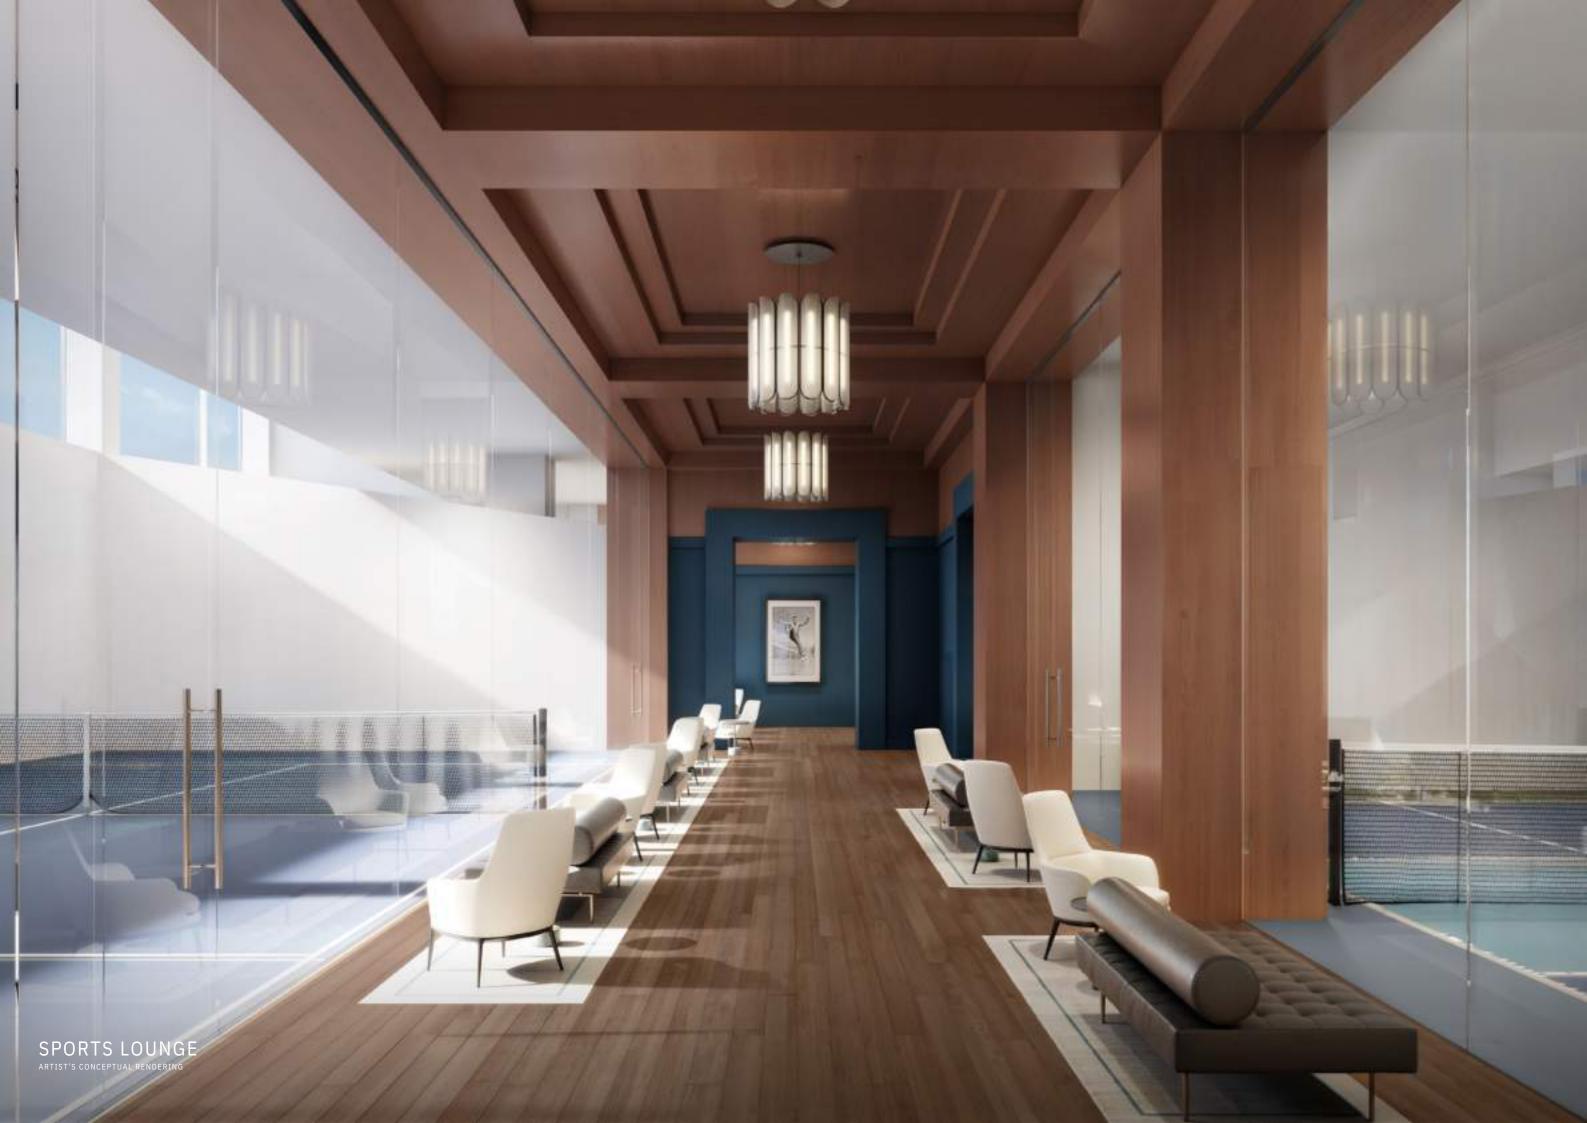

| Exclusive private entrance                                                                                                            | Bowling alley                                          |
|---------------------------------------------------------------------------------------------------------------------------------------|--------------------------------------------------------|
| Direct access to Cipriani Resort & Casino                                                                                             | Golf simulator                                         |
| Luxury shopping gallery                                                                                                               | Engaging children's playroom and Kids Club             |
| Outdoor pool for the exclusive use of residents serviced by Cipriani  Heated indoor lap pool with cold plunge, jacuzzi, and kids pool | Cipriani Surf Club                                     |
|                                                                                                                                       | High speed internet access in all public areas         |
|                                                                                                                                       | Charging stations for electric vehicles                |
| Holistic spa with sauna, steam, and treatment rooms                                                                                   | 24-hour security guards and controlled building access |
| Luxurious lounge for special events and intimate gatherings exclusive for residents                                                   | Pickleball court  Padel court                          |
| Private salon available to be reserved for personal beauty services                                                                   | Skate park                                             |
| Rooms for special events and intimate meetings exclusive for residents                                                                | Rock climbing                                          |
|                                                                                                                                       | Podcast studio                                         |
| Screening room with cutting-edge audio/visual equipment                                                                               | Art studio                                             |
| State-of-the-art fitness center                                                                                                       | Card Room                                              |
| Indoor squash court                                                                                                                   |                                                        |

As South America's largest luxury resort, Cipriani Resort Residences and Casino promises a lifestyle where elegance meets indulgence, with extraordinary amenities spread over 17,000 square meters. Residents can enjoy on-site dining within multiple restaurants serviced by Cipriani, followed by a relaxing afternoon at the indoor and outdoor swimming pools, or refine their swing at the state-of-the-art golf simulator. The private bowling alley and squash court promise endless recreation, while a fully equipped fitness center keeps wellness at the forefront. After a day of seaside leisure at the exclusive beach club, the lavish spa provides a sanctuary of relaxation. Complemented by Cipriani's renowned hospitality, these refined spaces ensure an experience where every detail echoes the timeless sophistication the brand is beloved for.