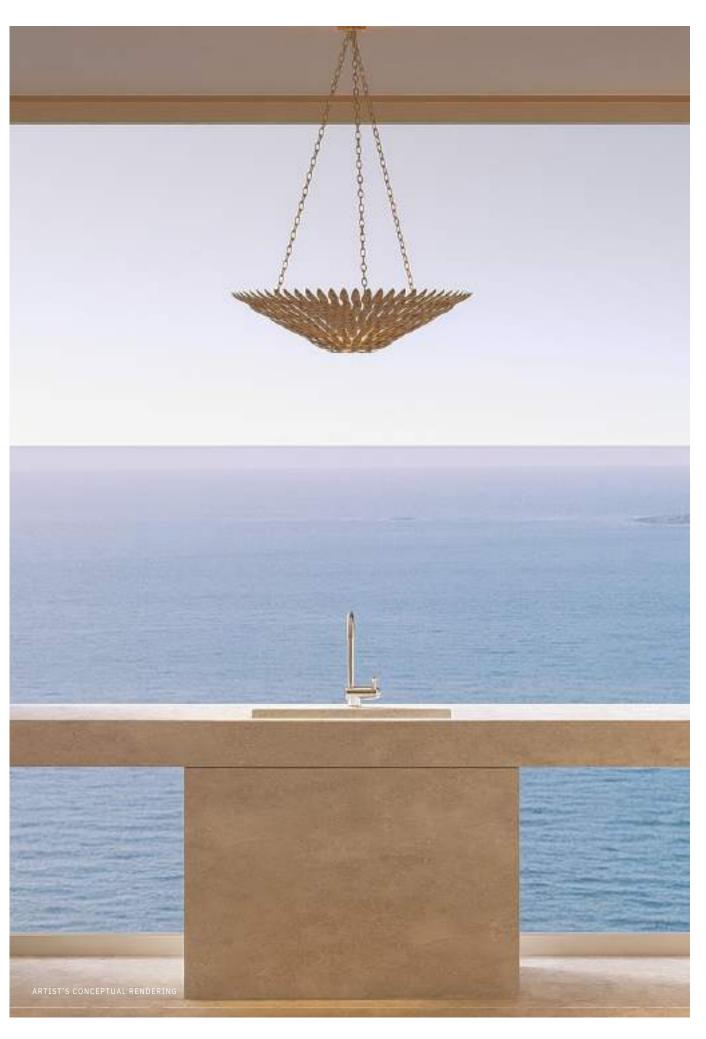

Countertops and kitchen finishes in Neolith, high-tech material with marble finish, anti-stain, anti-scratch

WOLF oven and microwave, SUBZERO appliances, including cooker, refrigerator, freezer, wine cooler and dishwasher

STELLA ITALICA taps for all bathrooms and kitchens. Duravit bathroom ceramics

Main bathrooms with independent bathtubs and showers with glass partition

Vanities with Italian cabinetry, imported stone counters, backlit mirrors