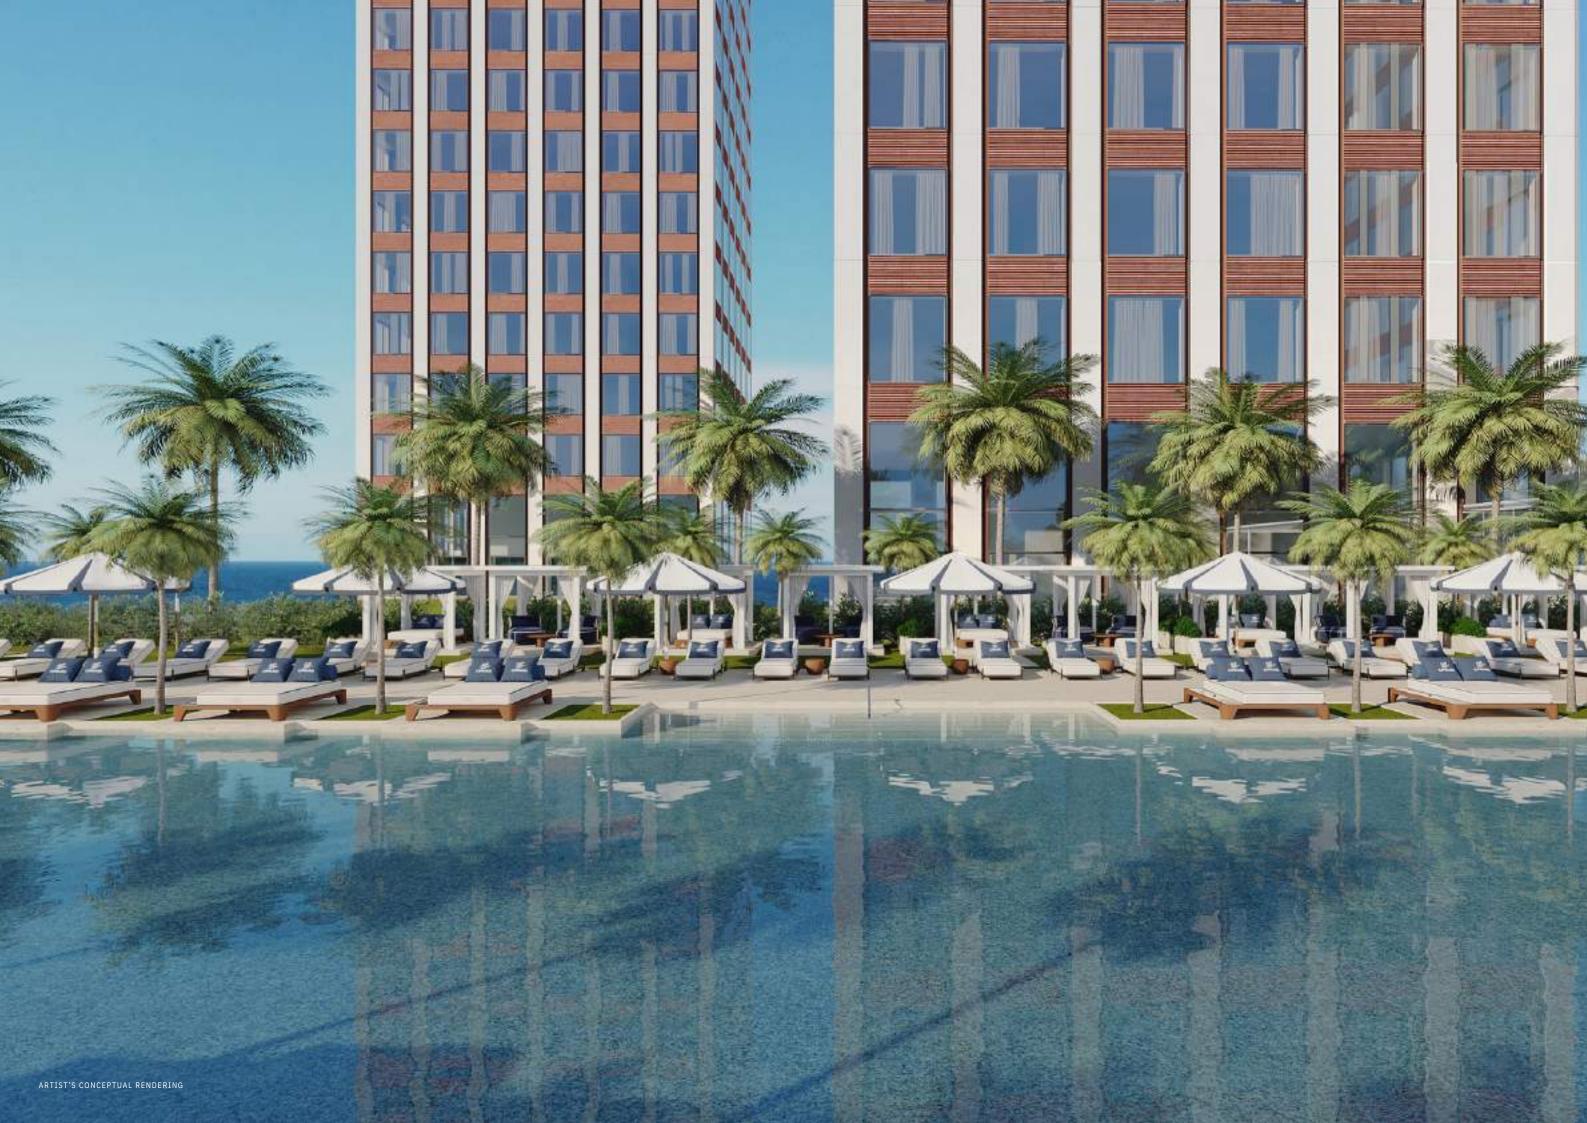

| Exclusive private entrance                                                                                                            | Bowling alley                                          |
|---------------------------------------------------------------------------------------------------------------------------------------|--------------------------------------------------------|
| Direct access to Cipriani Resort & Casino                                                                                             | Golf simulator                                         |
| Luxury shopping gallery                                                                                                               | Engaging children's playroom and Kids Club             |
| Outdoor pool for the exclusive use of residents serviced by Cipriani  Heated indoor lap pool with cold plunge, jacuzzi, and kids pool | Cipriani Surf Club                                     |
|                                                                                                                                       | High speed internet access in all public areas         |
|                                                                                                                                       | Charging stations for electric vehicles                |
| Holistic spa with sauna, steam, and treatment rooms                                                                                   | 24-hour security guards and controlled building access |
| Luxurious lounge for special events and intimate gatherings exclusive for residents                                                   | Pickleball court  Padel court                          |
| Private salon available to be reserved for personal beauty services                                                                   | Skate park                                             |
| Rooms for special events and intimate meetings exclusive for residents                                                                | Rock climbing                                          |
|                                                                                                                                       | Podcast studio                                         |
| Screening room with cutting-edge audio/visual equipment                                                                               | Art studio                                             |
| State-of-the-art fitness center                                                                                                       | Card Room                                              |
| Indoor squash court                                                                                                                   |                                                        |

As South America's largest luxury resort, Cipriani Resort Residences and Casino promises a lifestyle where elegance meets indulgence, with extraordinary amenities spread over 17,000 square meters. Residents can enjoy on-site dining within multiple restaurants serviced by Cipriani, followed by a relaxing afternoon at the indoor and outdoor swimming pools, or refine their swing at the state-of-the-art golf simulator. The private bowling alley and squash court promise endless recreation, while a fully equipped fitness center keeps wellness at the forefront. After a day of seaside leisure at the exclusive beach club, the lavish spa provides a sanctuary of relaxation. Complemented by Cipriani's renowned hospitality, these refined spaces ensure an experience where every detail echoes the timeless sophistication the brand is beloved for.