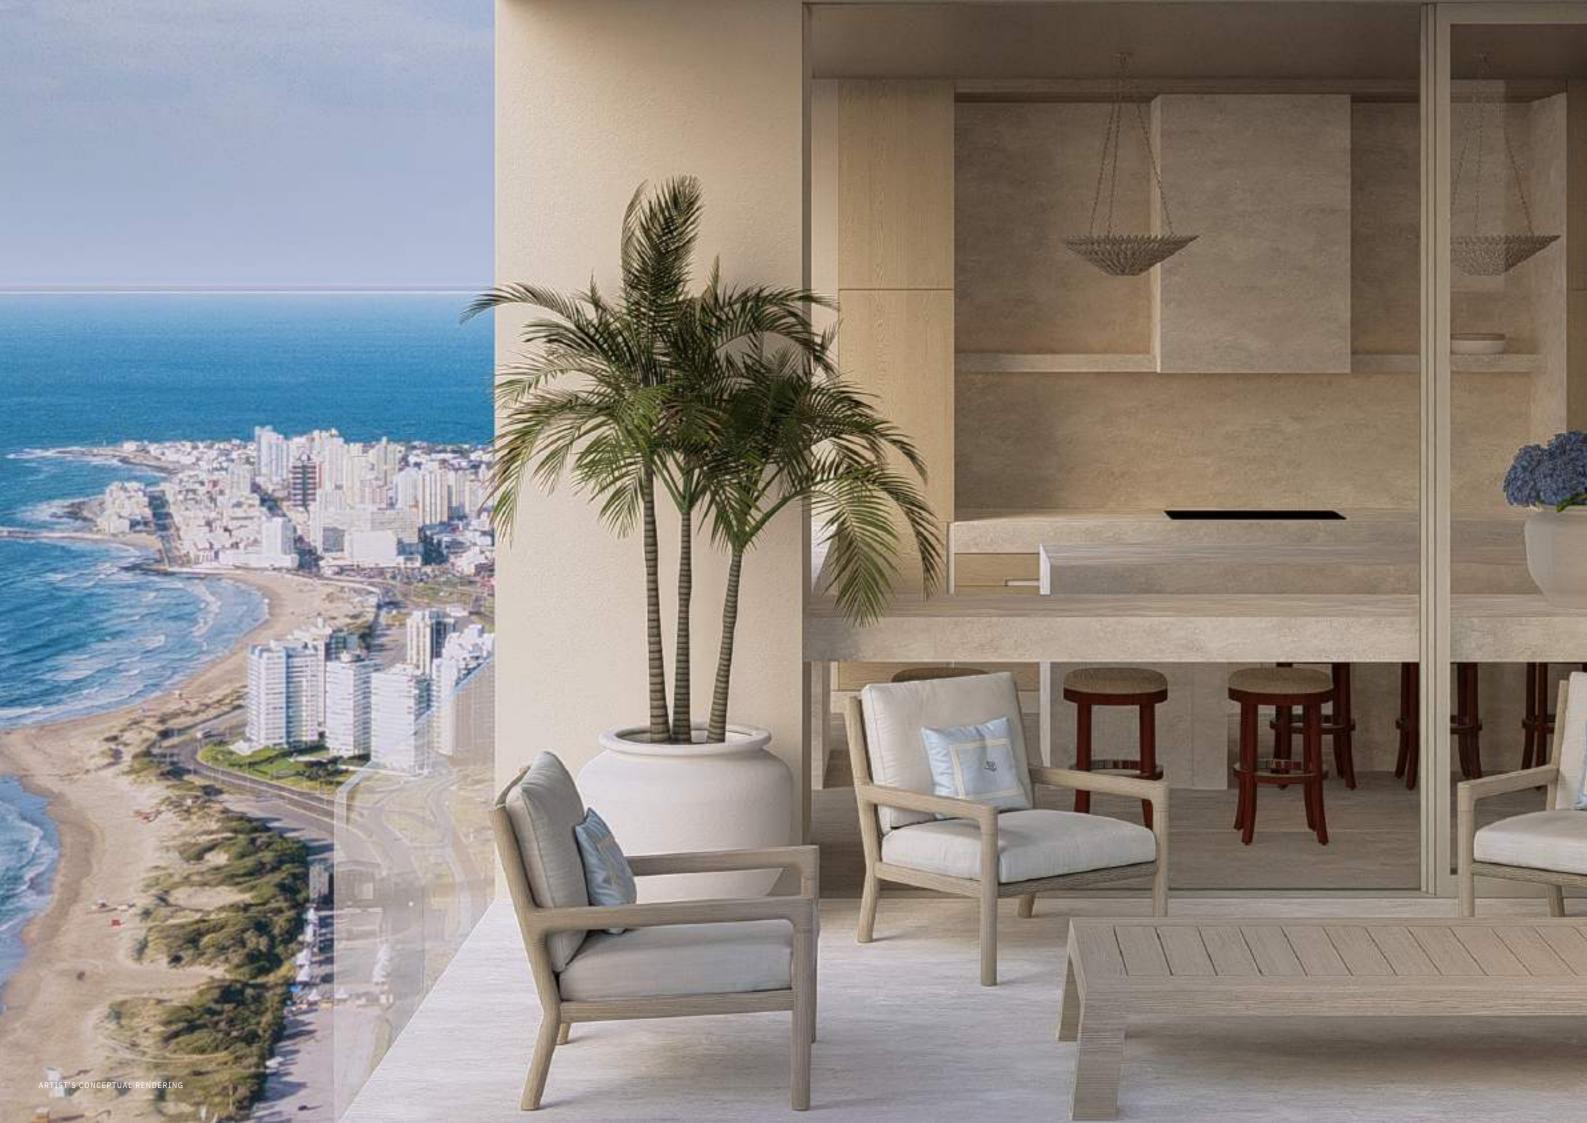

Conceived by renowned interior architect Hassen Balut, the sophisticated interiors are designed to enhance the picturesque views of Punta Del Este and beyond. Featuring custom kitchens specifically designed for Cipriani and marble floors imported from Italy, each residence offers sweeping ocean views of Playa Brava or Playa Mansa and spacious 3.4-meter-high ceilings, with private terraces reserved for half-floor and full-floor homes.

## RESIDENTIAL INTERIORS

Spacious living areas with 3.40 metres ceiling height

Floor-to-ceiling windows and sliding glass doors with magnificent panoramic views

Elegant walk-in closets in each bedroom

Hardwood floors in all units with the possibility to choose from three availble tones