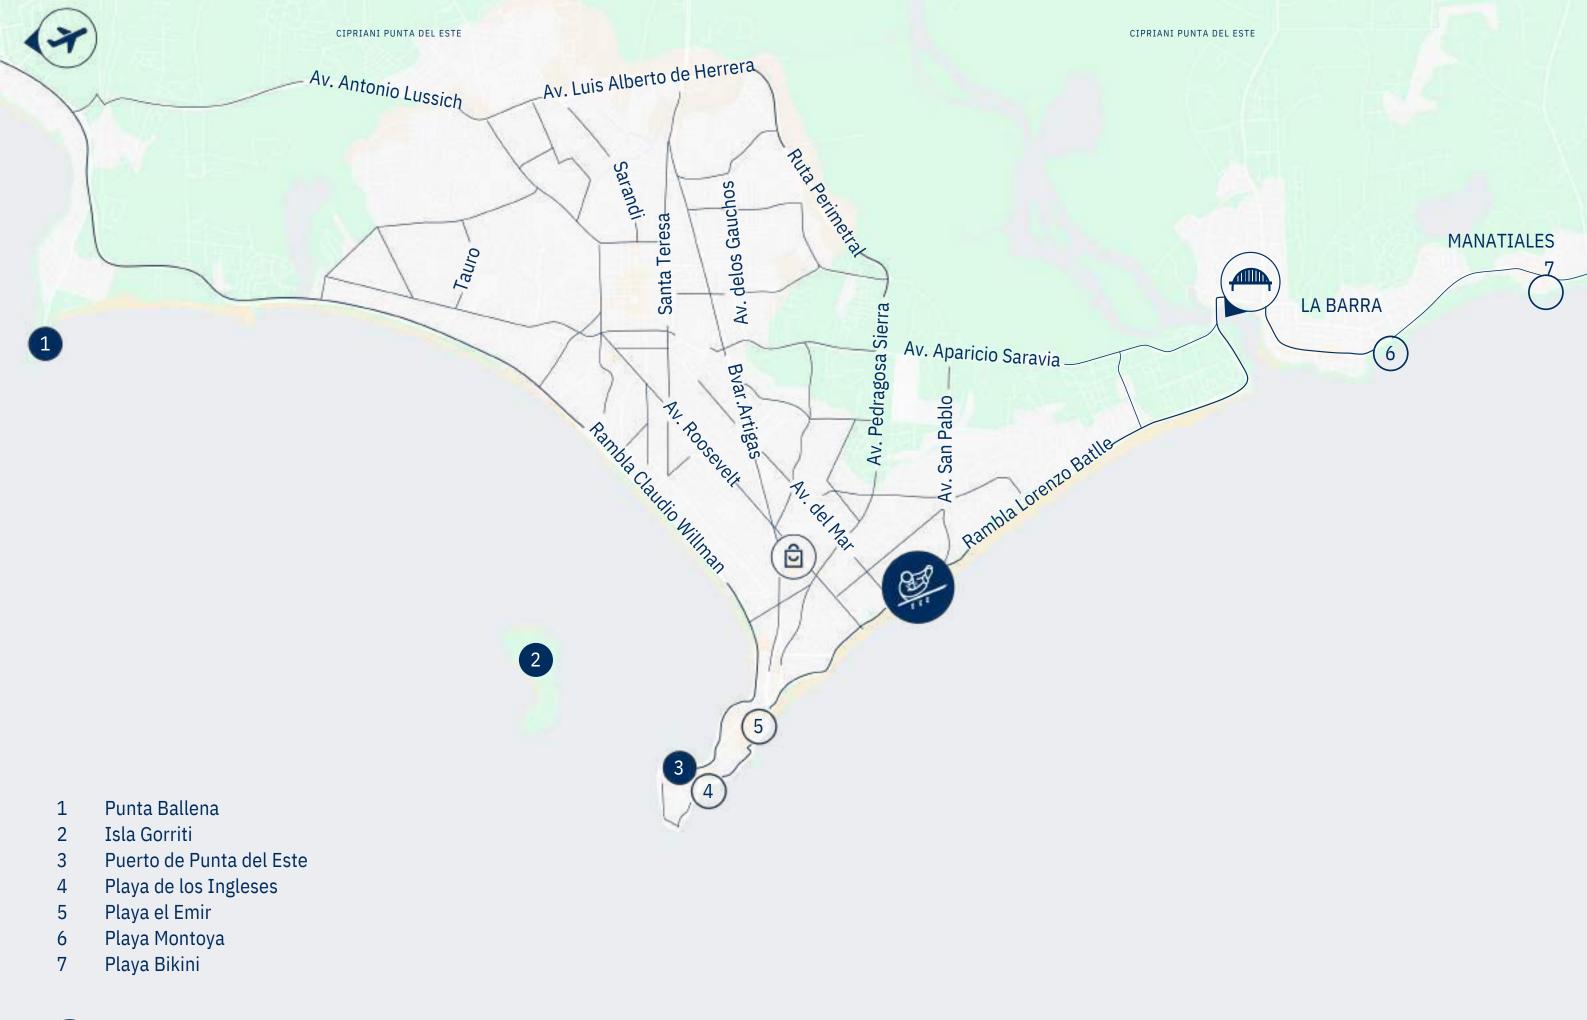

## DINING

Cipriani's unique style, classic cuisine, attentive service and eclectic atmosphere welcome guests in the elegant restaurant as well as the vibrant Harry's bar, living room and across the resort. Stunning ocean views and recognizable Venetian details are the background to memorable experiences.

The Bellini was invented in 1948 at Harry's Bar in Venice.

Carpaccio was created in 1950 at Harry's Bar in Venice.