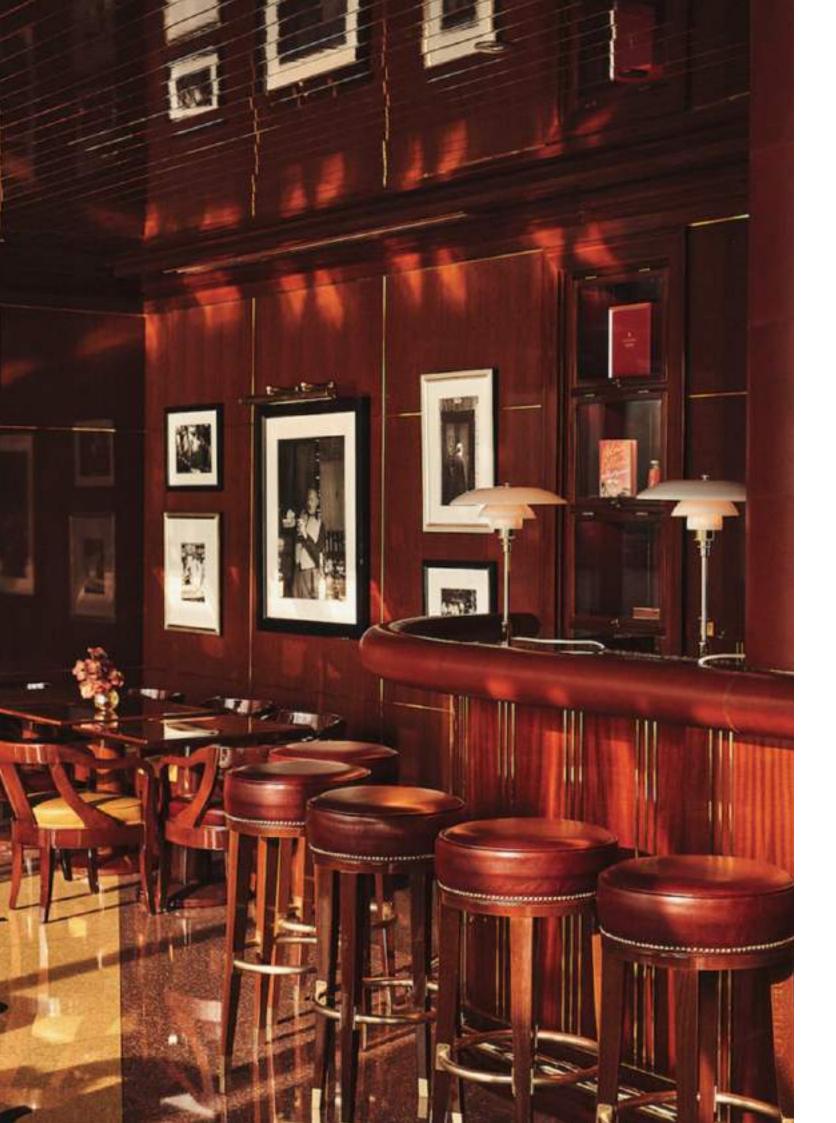

## DINING

Cipriani's unique style, classic cuisine, attentive service and eclectic atmosphere welcome guests in the elegant restaurant as well as the vibrant Harry's bar, living room and across the resort. Stunning ocean views and recognizable Venetian details are the background to memorable experiences.

The Bellini was invented in 1948 at Harry's Bar in Venice.

Carpaccio was created in 1950 at Harry's Bar in Venice.