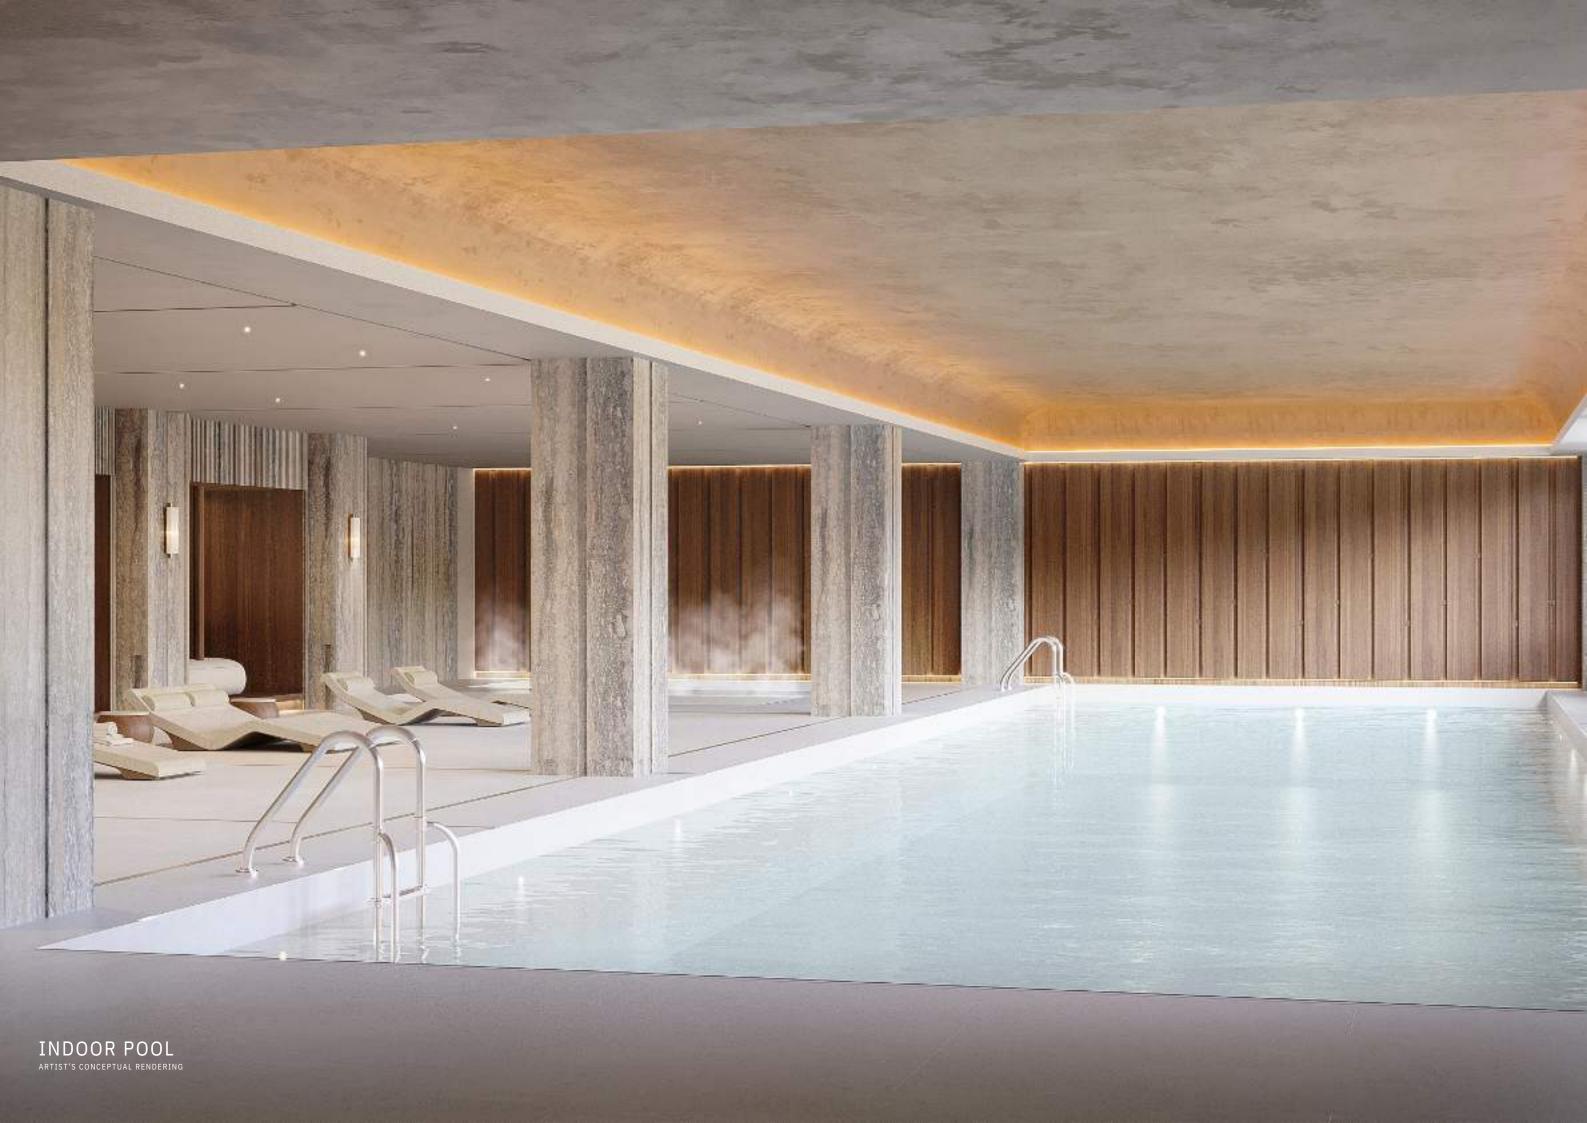

| Exclusive private entrance                                                                                                            | Bowling alley                                          |
|---------------------------------------------------------------------------------------------------------------------------------------|--------------------------------------------------------|
| Direct access to Cipriani Resort & Casino                                                                                             | Golf simulator                                         |
| Luxury shopping gallery                                                                                                               | Engaging children's playroom and Kids Club             |
| Outdoor pool for the exclusive use of residents serviced by Cipriani  Heated indoor lap pool with cold plunge, jacuzzi, and kids pool | Cipriani Surf Club                                     |
|                                                                                                                                       | High speed internet access in all public areas         |
|                                                                                                                                       | Charging stations for electric vehicles                |
| Holistic spa with sauna, steam, and treatment rooms                                                                                   | 24-hour security guards and controlled building access |
| Luxurious lounge for special events and intimate gatherings exclusive for residents                                                   | Pickleball court  Padel court                          |
| Private salon available to be reserved for personal beauty services                                                                   | Skate park                                             |
| Rooms for special events and intimate meetings exclusive for residents                                                                | Rock climbing                                          |
|                                                                                                                                       | Podcast studio                                         |
| Screening room with cutting-edge audio/visual equipment                                                                               | Art studio                                             |
| State-of-the-art fitness center                                                                                                       | Card Room                                              |
| Indoor squash court                                                                                                                   |                                                        |

As South America's largest luxury resort, Cipriani Resort Residences and Casino promises a lifestyle where elegance meets indulgence, with extraordinary amenities spread over 17,000 square meters. Residents can enjoy on-site dining within multiple restaurants serviced by Cipriani, followed by a relaxing afternoon at the indoor and outdoor swimming pools, or refine their swing at the state-of-the-art golf simulator. The private bowling alley and squash court promise endless recreation, while a fully equipped fitness center keeps wellness at the forefront. After a day of seaside leisure at the exclusive beach club, the lavish spa provides a sanctuary of relaxation. Complemented by Cipriani's renowned hospitality, these refined spaces ensure an experience where every detail echoes the timeless sophistication the brand is beloved for.