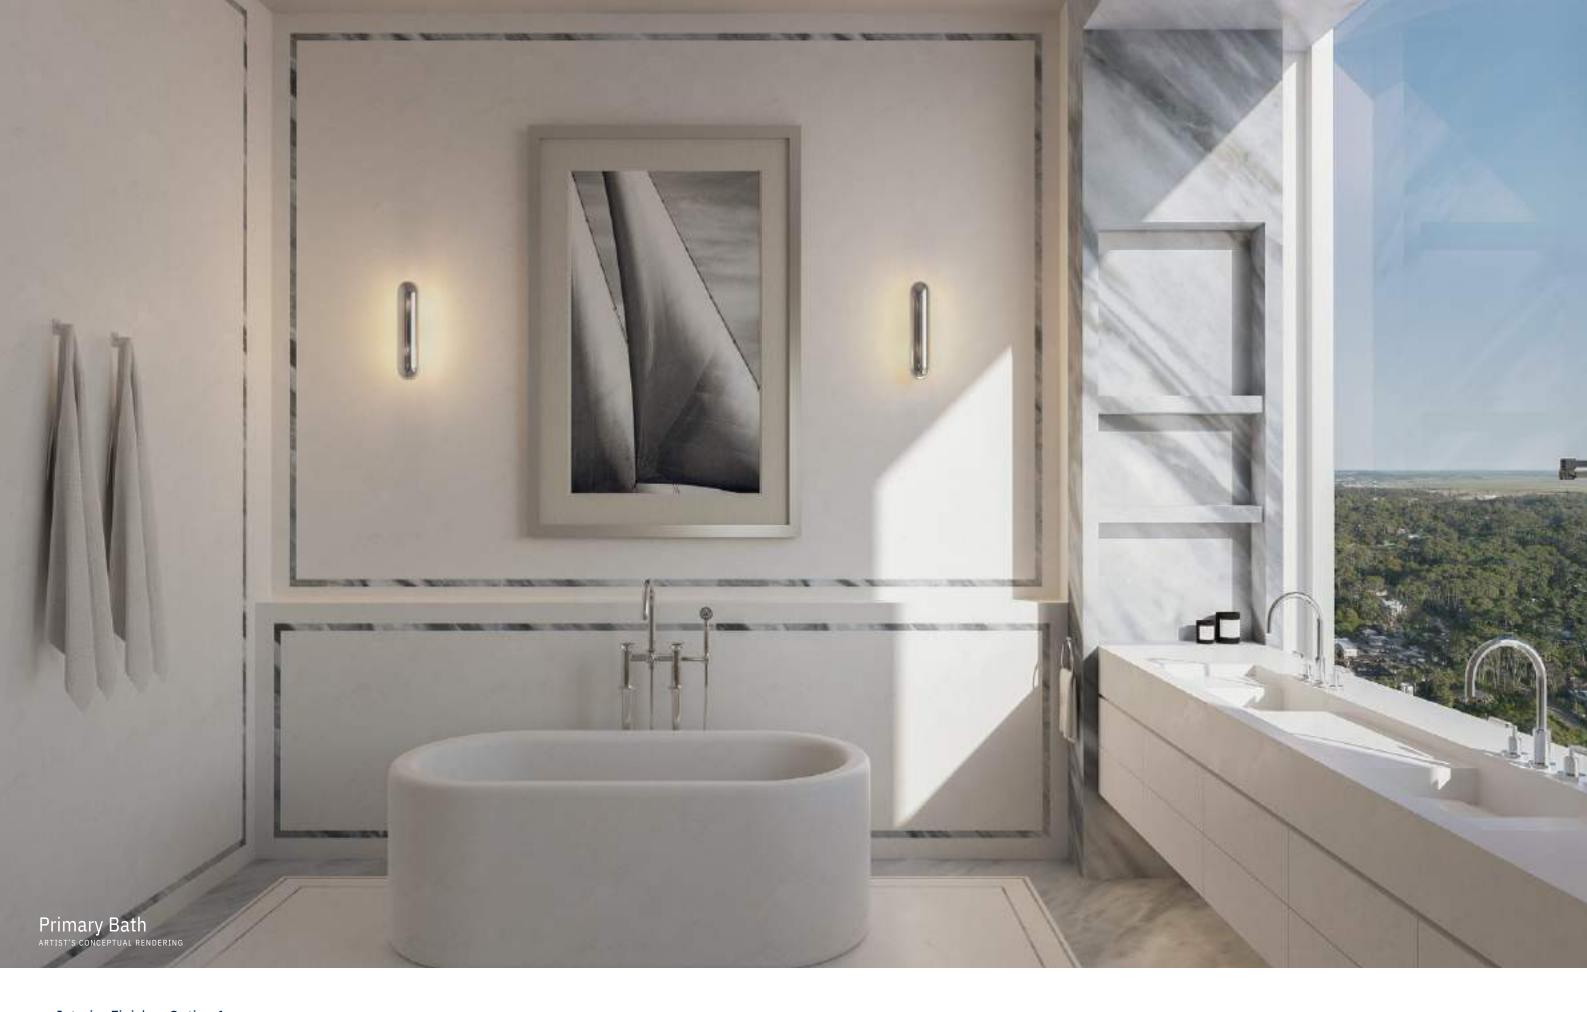

STELLA ITALICA taps for all bathrooms and kitchens. Duravit bathroom ceramics

Main bathrooms with independent bathtubs and showers with glass partition

Vanities with Italian cabinetry, imported stone counters, backlit mirrors

Bathrooms feature separate water closet and a finish selection between two shades of marble Smart interface for essential building services

such as concierge, valet and security

Individually controlled high-efficiency central heating and air conditioning, with linear diffusers in the main areas to ensure seamless integration