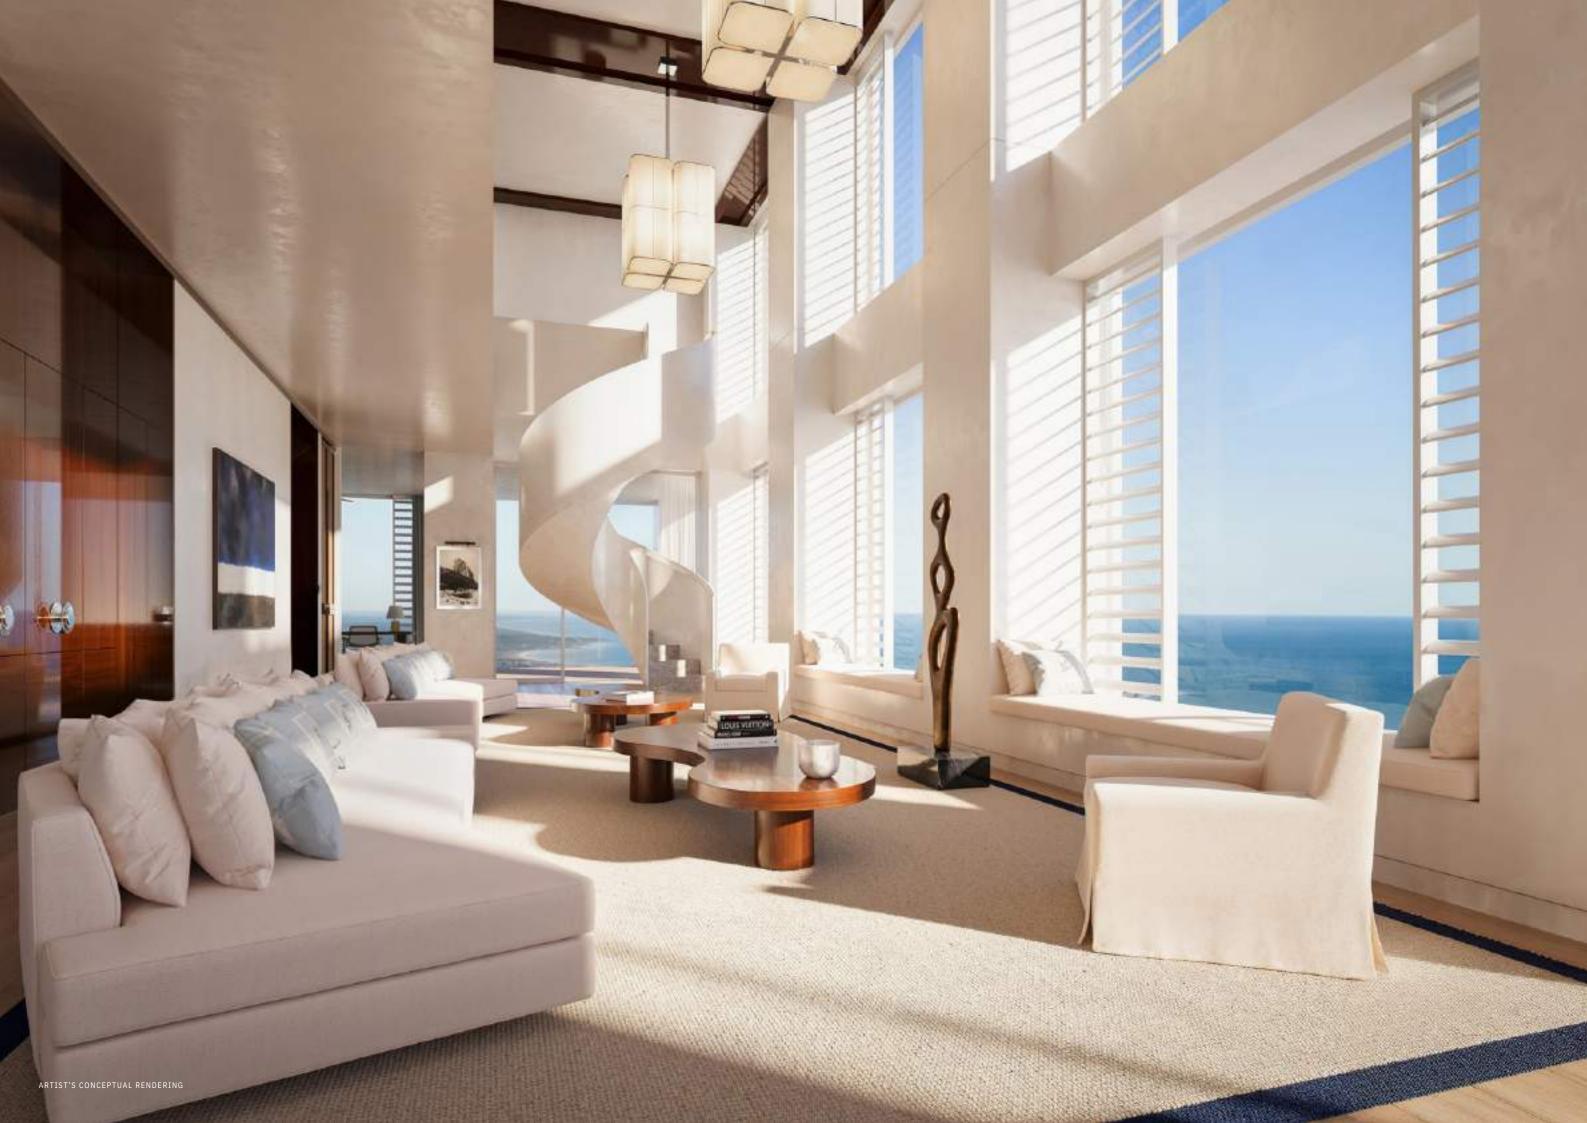

Conceived by renowned interior architect Hassen Balut, the sophisticated interiors are designed to enhance the picturesque views of Punta Del Este and beyond. Featuring custom kitchens specifically designed for Cipriani and marble floors imported from Italy, each residence offers sweeping ocean views of Playa Brava or Playa Mansa and spacious 3.4-meter-high ceilings, with private terraces reserved for half-floor and full-floor homes.

## RESIDENTIAL INTERIORS

Spacious living areas with 3.40 metres ceiling height

Floor-to-ceiling windows and sliding glass doors with magnificent panoramic views

Elegant walk-in closets in each bedroom

Hardwood floors in all units with the possibility to choose from three availble tones