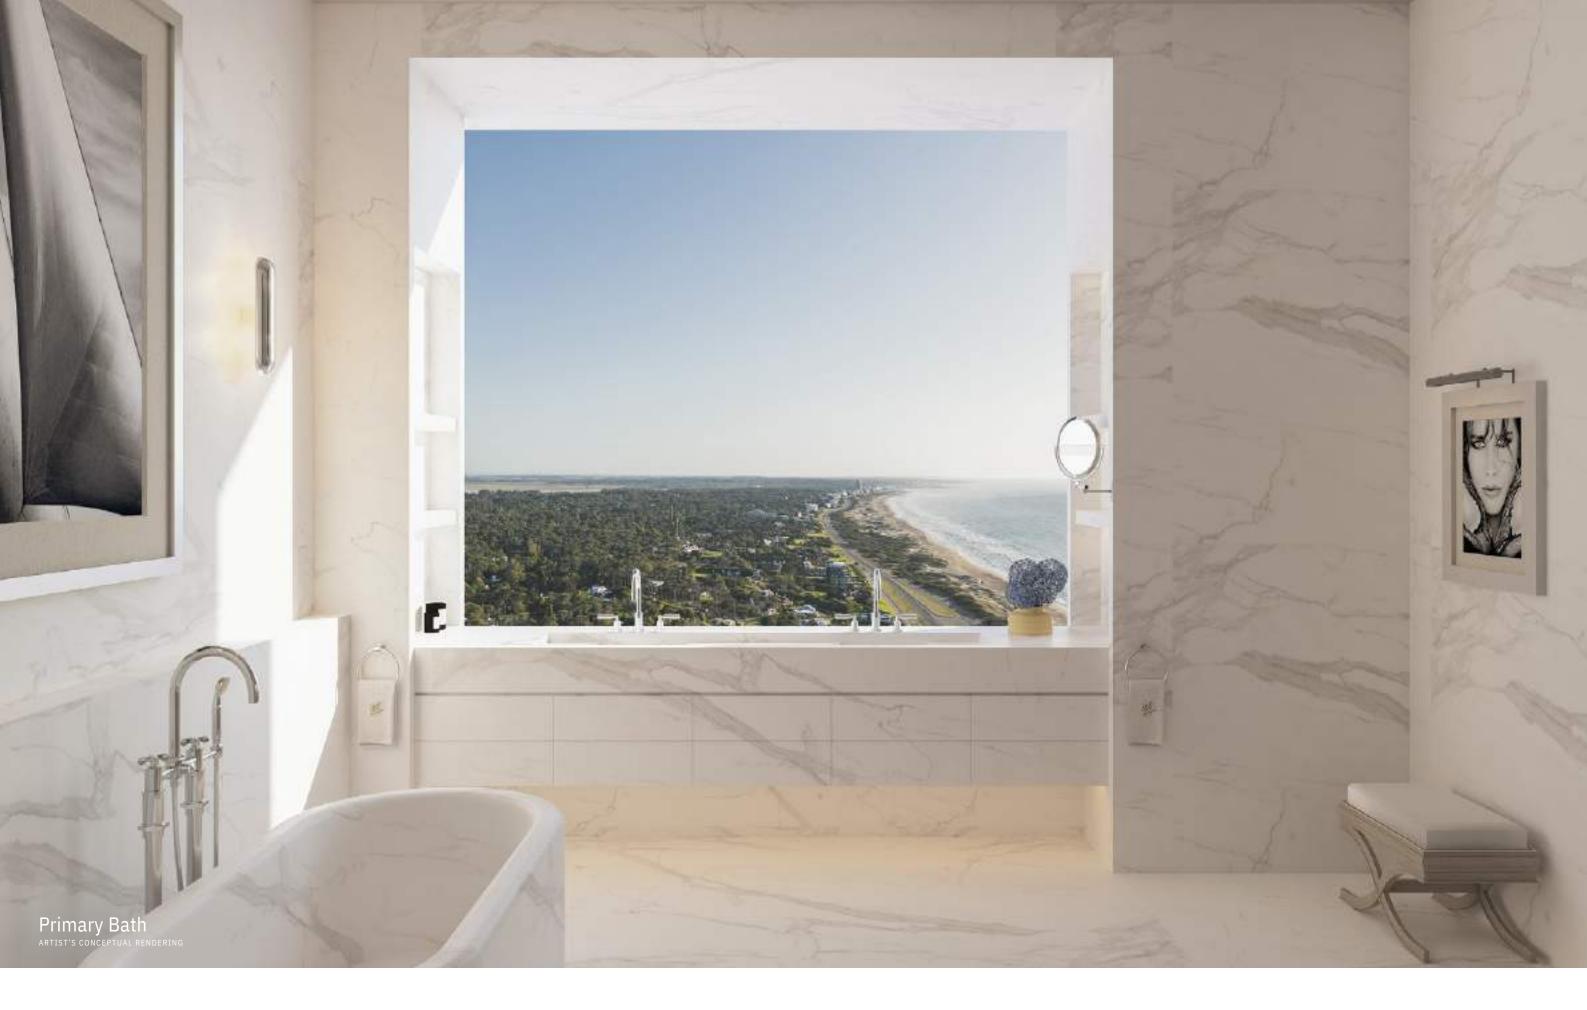

STELLA ITALICA taps for all bathrooms and kitchens. Duravit bathroom ceramics

Main bathrooms with independent bathtubs and showers with glass partition

Vanities with Italian cabinetry, imported stone counters, backlit mirrors

Bathrooms feature separate water closet and a finish selection between two shades of marble Smart interface for essential building services

such as concierge, valet and security

Individually controlled high-efficiency central heating and air conditioning, with linear diffusers in the main areas to ensure seamless integration