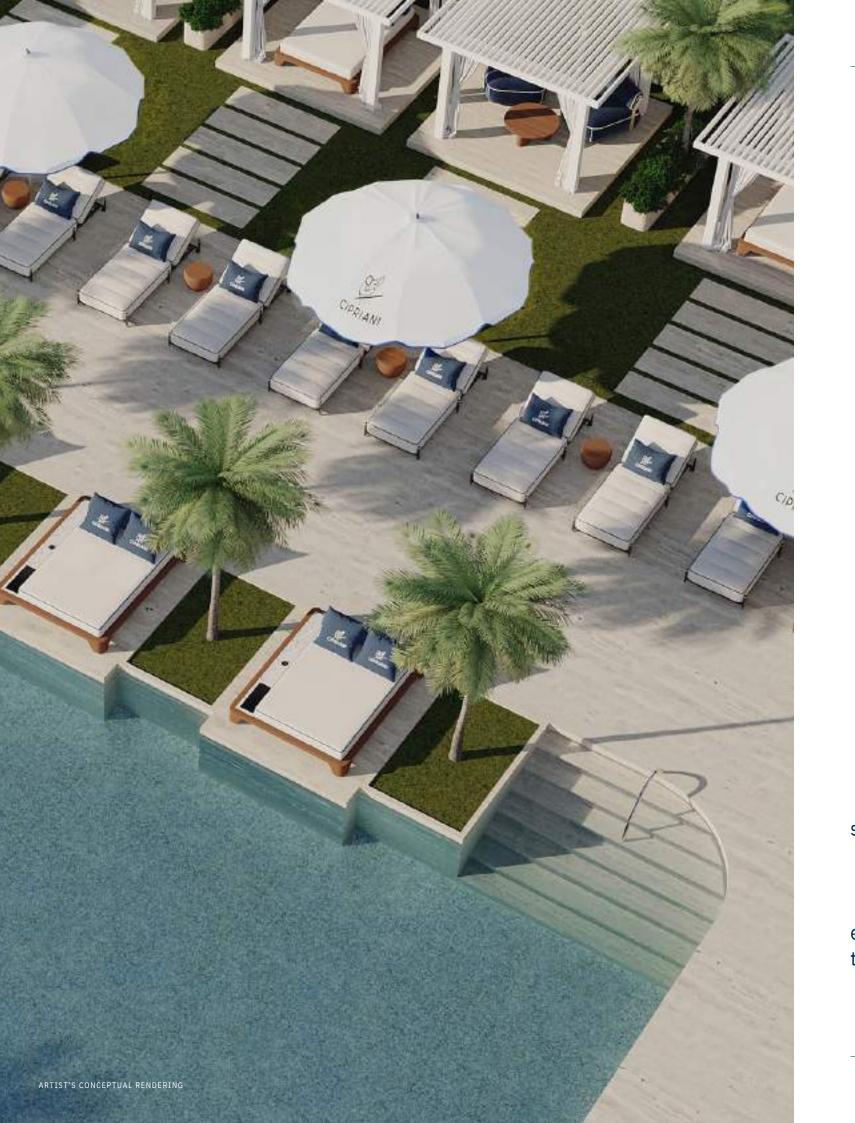

| Exclusive private entrance                                                                                                            | Bowling alley                                          |
|---------------------------------------------------------------------------------------------------------------------------------------|--------------------------------------------------------|
| Direct access to Cipriani Resort & Casino                                                                                             | Golf simulator                                         |
| Luxury shopping gallery                                                                                                               | Engaging children's playroom and Kids Club             |
| Outdoor pool for the exclusive use of residents serviced by Cipriani  Heated indoor lap pool with cold plunge, jacuzzi, and kids pool | Cipriani Surf Club                                     |
|                                                                                                                                       | High speed internet access in all public areas         |
|                                                                                                                                       | Charging stations for electric vehicles                |
| Holistic spa with sauna, steam, and treatment rooms                                                                                   | 24-hour security guards and controlled building access |
| Luxurious lounge for special events and intimate gatherings exclusive for residents                                                   | Pickleball court  Padel court                          |
| Private salon available to be reserved for personal beauty services                                                                   | Skate park                                             |
| Rooms for special events and intimate meetings exclusive for residents                                                                | Rock climbing                                          |
|                                                                                                                                       | Podcast studio                                         |
| Screening room with cutting-edge audio/visual equipment                                                                               | Art studio                                             |
| State-of-the-art fitness center                                                                                                       | Card Room                                              |
| Indoor squash court                                                                                                                   |                                                        |

As South America's largest luxury resort, Cipriani Resort Residences and Casino promises a lifestyle where elegance meets indulgence, with extraordinary amenities spread over 17,000 square meters. Residents can enjoy on-site dining within multiple restaurants serviced by Cipriani, followed by a relaxing afternoon at the indoor and outdoor swimming pools, or refine their swing at the state-of-the-art golf simulator. The private bowling alley and squash court promise endless recreation, while a fully equipped fitness center keeps wellness at the forefront. After a day of seaside leisure at the exclusive beach club, the lavish spa provides a sanctuary of relaxation. Complemented by Cipriani's renowned hospitality, these refined spaces ensure an experience where every detail echoes the timeless sophistication the brand is beloved for.