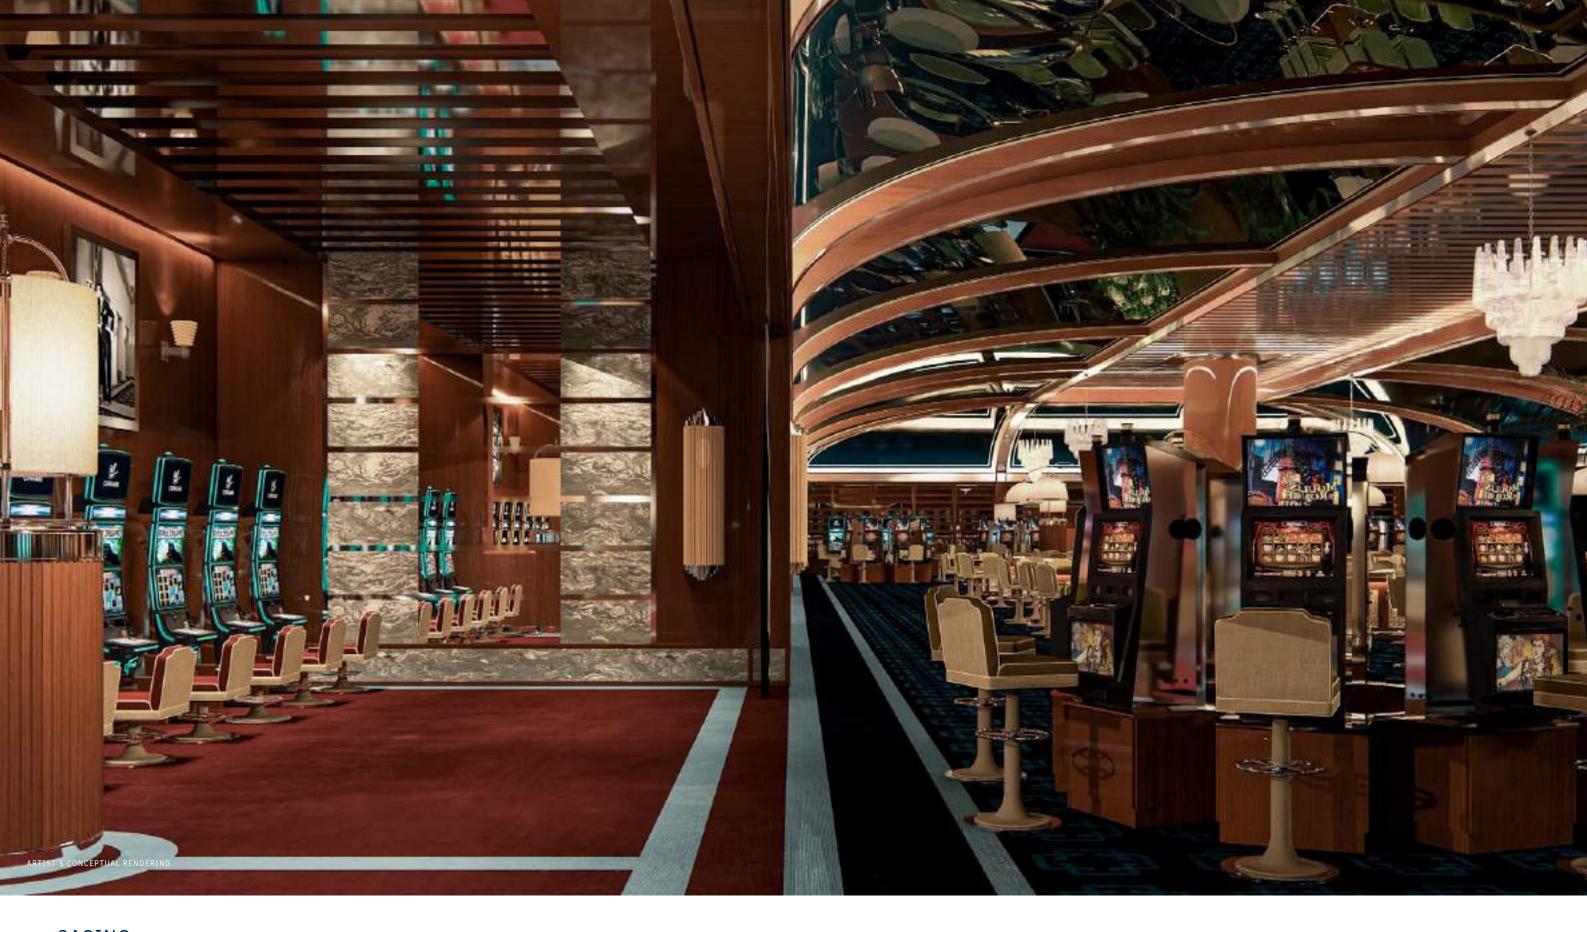

### CASINO

The Cipriani Casino, the first of its kind, brings together luxury and innovation in a truly extraordinary and exciting experience that brings back the allure of the golden age of playgrounds. A destination for entertainment and elegance, the casino offers the latest in gaming options with over three hundred stations within a setting that reflects the tradition of Cipriani.

The design captures the sleek elegance of classic Italian nautical style, adding a touch of timeless Art Deco sophistication. Inside, a private club evokes the spirit of Punta del Este's historic nightlife, offering an intimate and seductive atmosphere for discerning guests, completed by a private restaurant.