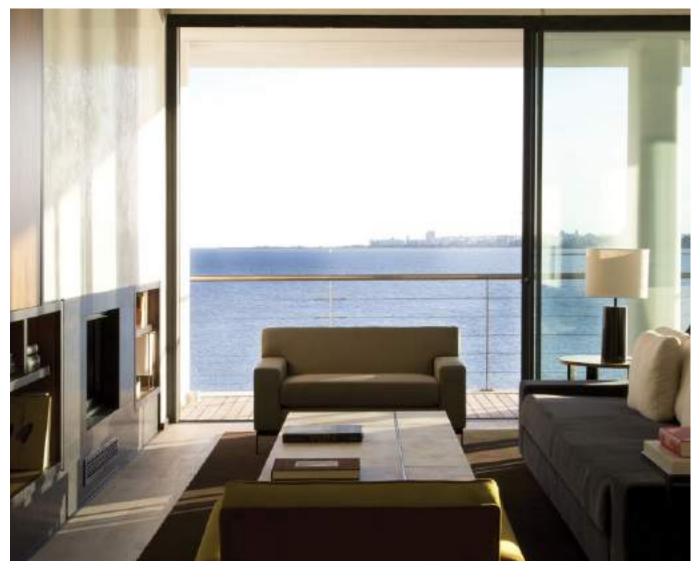

Conceived by renowned interior architect Hassen Balut, the sophisticated interiors are designed to enhance the picturesque views of Punta Del Este and beyond. Featuring custom kitchens specifically designed for Cipriani and marble floors imported from Italy, each residence offers sweeping ocean views of Playa Brava or Playa Mansa and spacious 3.4-meter-high ceilings, with private terraces reserved for half-floor and full-floor homes.

## RESIDENTIAL INTERIORS

Spacious living areas with 3.40 metres ceiling height

Floor-to-ceiling windows and sliding glass doors with magnificent panoramic views

Elegant walk-in closets in each bedroom

Hardwood floors in all units with the possibility to choose from three availble tones