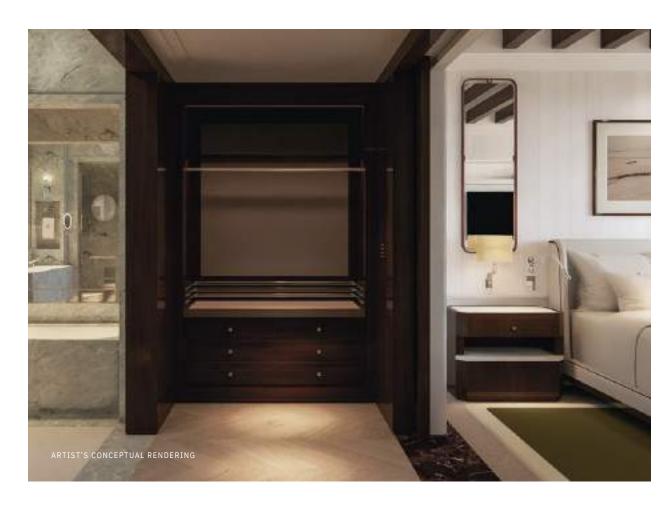

## RESIDENTIAL INTERIORS

Spacious living areas with 3.40 metres ceiling height

Floor-to-ceiling windows and sliding glass doors with magnificent panoramic views

Elegant walk-in closets in each bedroom

Hardwood floors in all units with the possibility to choose from three availble tones

STELLA ITALICA taps for all bathrooms and kitchens. Duravit bathroom ceramics

Main bathrooms with independent bathtubs and showers with glass partition

Vanities with Italian cabinetry, imported stone counters, backlit mirrors