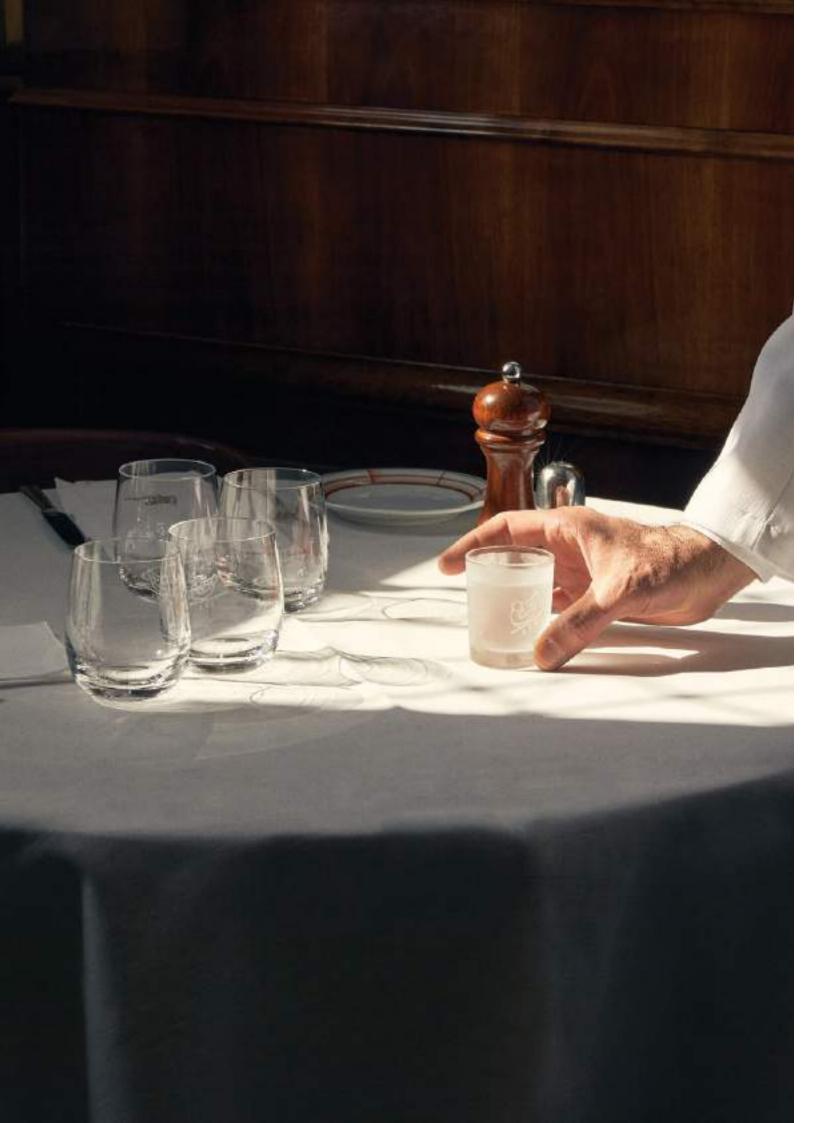

## DINING

Cipriani's unique style, classic cuisine, attentive service and eclectic atmosphere welcome guests in the elegant restaurant as well as the vibrant Harry's bar, living room and across the resort. Stunning ocean views and recognizable Venetian details are the background to memorable experiences.

The Bellini was invented in 1948 at Harry's Bar in Venice.

Carpaccio was created in 1950 at Harry's Bar in Venice.