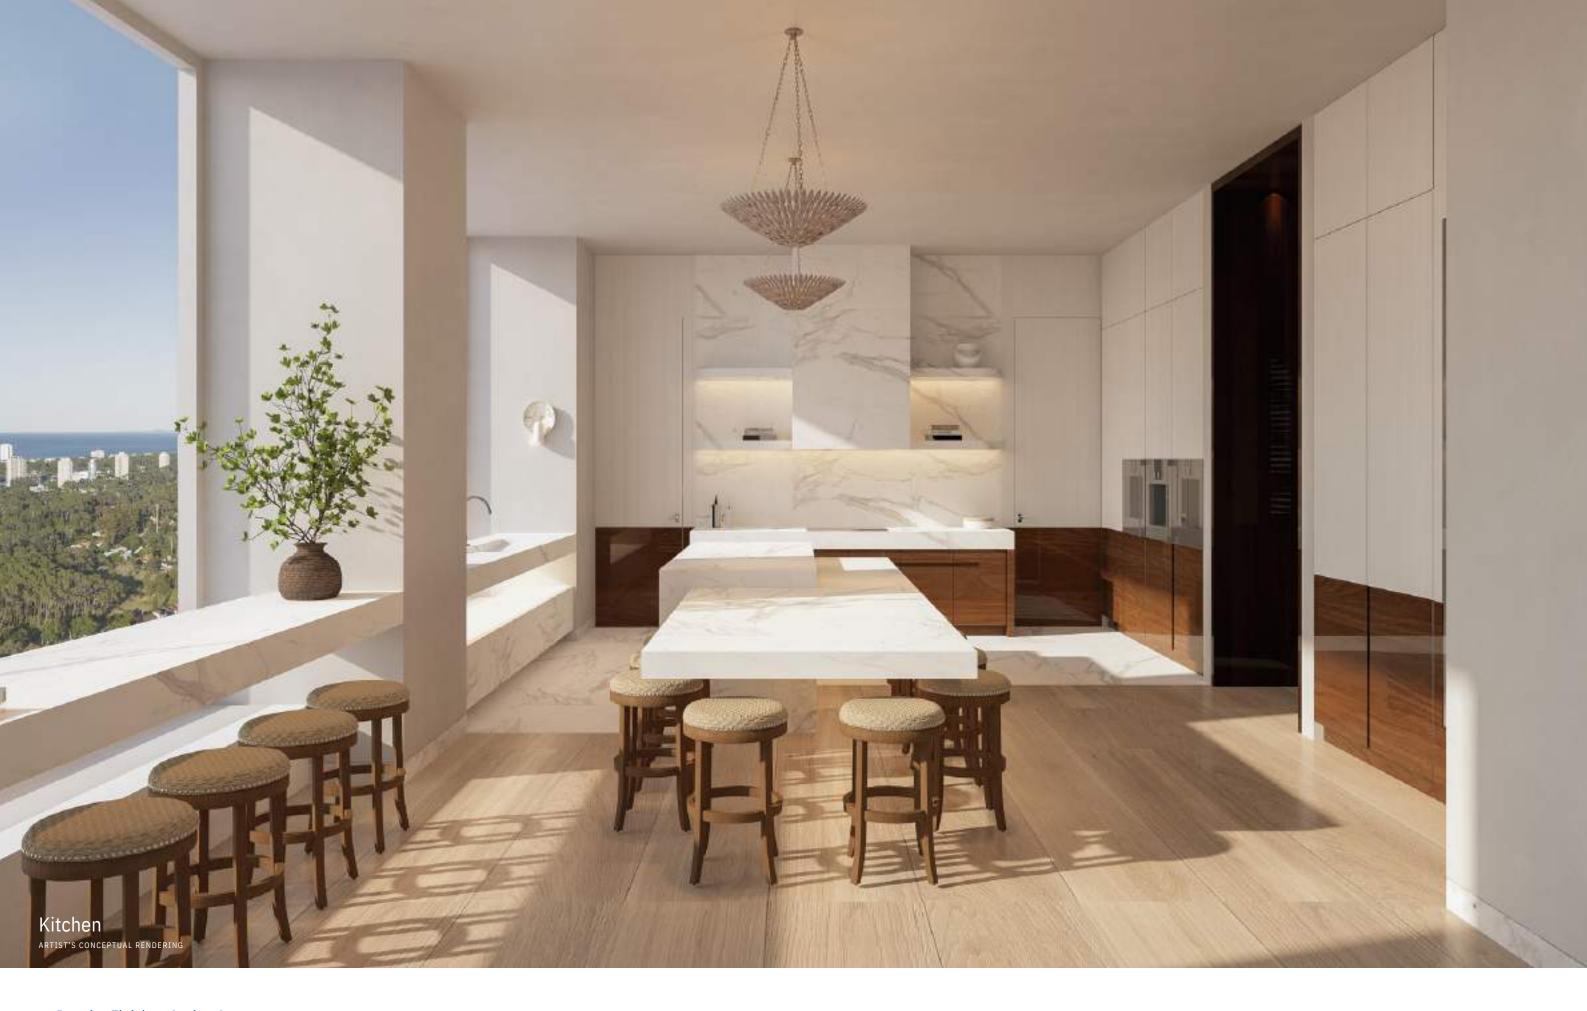

Conceived by renowned interior architect Hassen Balut, the sophisticated interiors are designed to enhance the picturesque views of Punta Del Este and beyond. Featuring custom kitchens specifically designed for Cipriani and marble floors imported from Italy, each residence offers sweeping ocean views of Playa Brava or Playa Mansa and spacious 3.4-meter-high ceilings, with private terraces reserved for half-floor and full-floor homes.

Countertops and kitchen finishes in Neolith, high-tech material with marble finish, anti-stain, anti-scratch

WOLF oven and microwave, SUBZERO appliances, including cooker, refrigerator, freezer, wine cooler and dishwasher