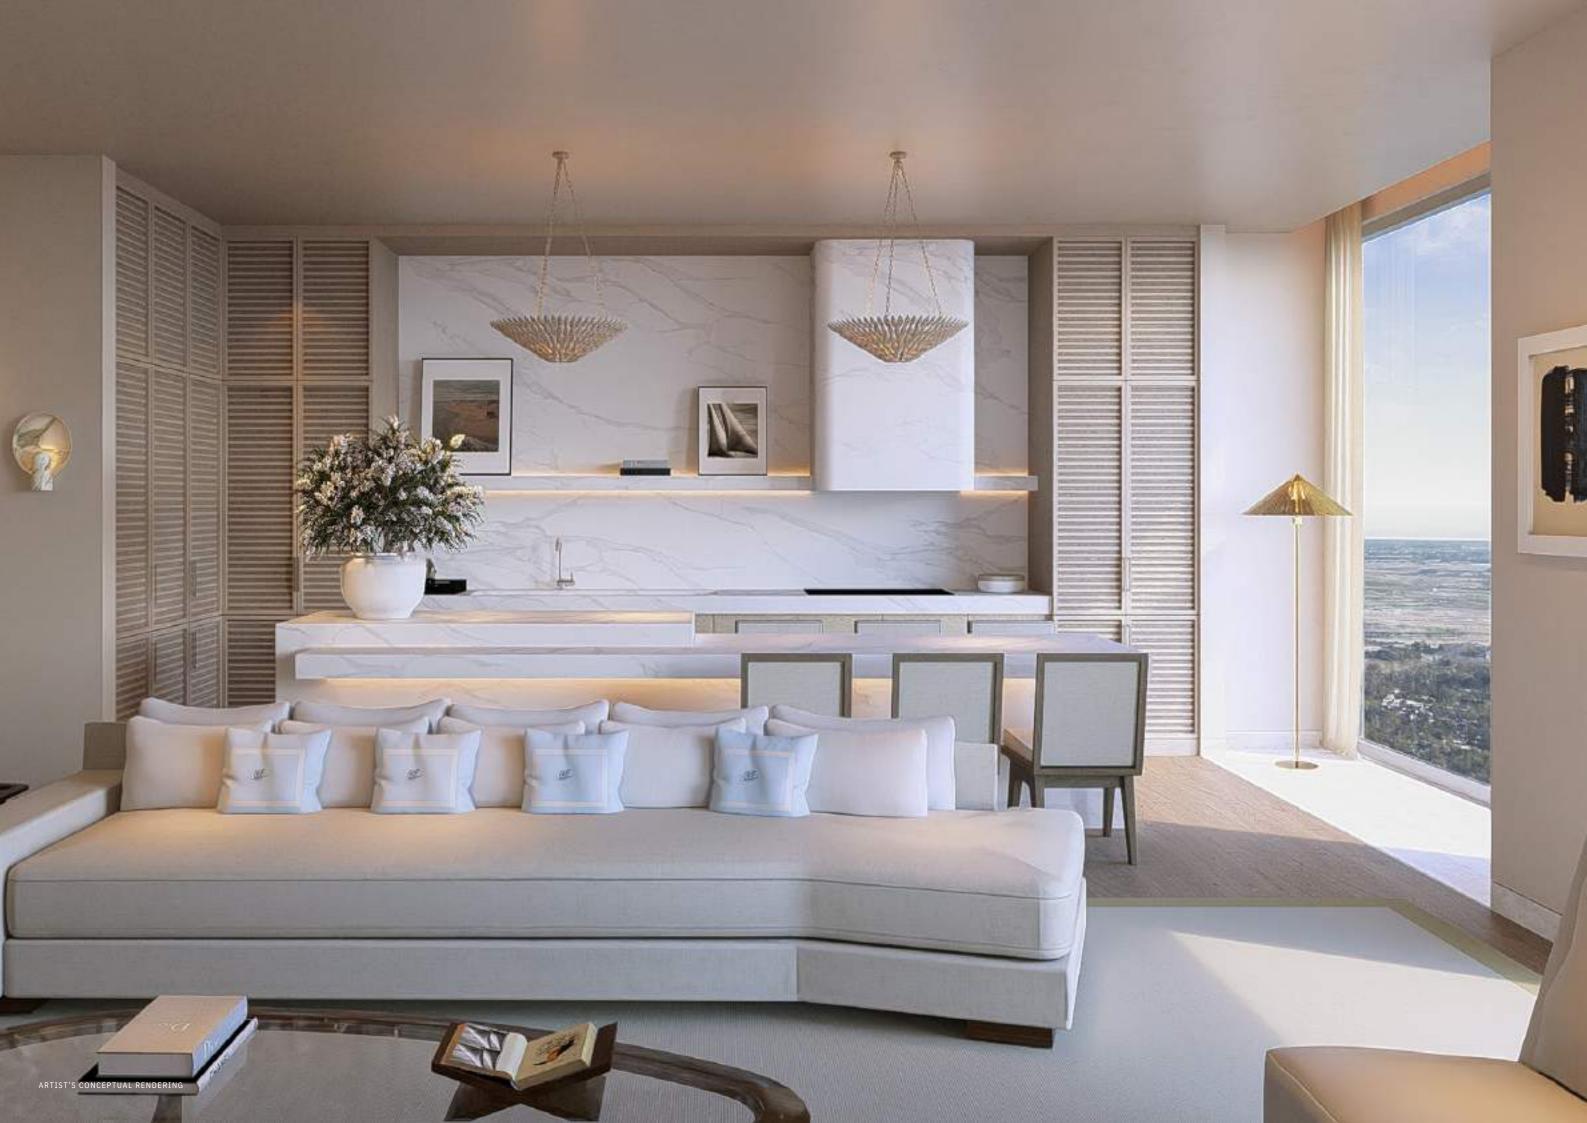

Conceived by renowned interior architect Hassen Balut, the sophisticated interiors are designed to enhance the picturesque views of Punta Del Este and beyond. Featuring custom kitchens specifically designed for Cipriani and marble floors imported from Italy, each residence offers sweeping ocean views of Playa Brava or Playa Mansa and spacious 3.4-meter-high ceilings, with private terraces reserved for half-floor and full-floor homes.

## RESIDENTIAL INTERIORS

Spacious living areas with 3.40 metres ceiling height

Floor-to-ceiling windows and sliding glass doors with magnificent panoramic views

Elegant walk-in closets in each bedroom

Hardwood floors in all units with the possibility to choose from three availble tones

Countertops and kitchen finishes in Neolith, high-tech material with marble finish, anti-stain, anti-scratch

WOLF oven and microwave, SUBZERO appliances, including cooker, refrigerator, freezer, wine cooler and dishwasher