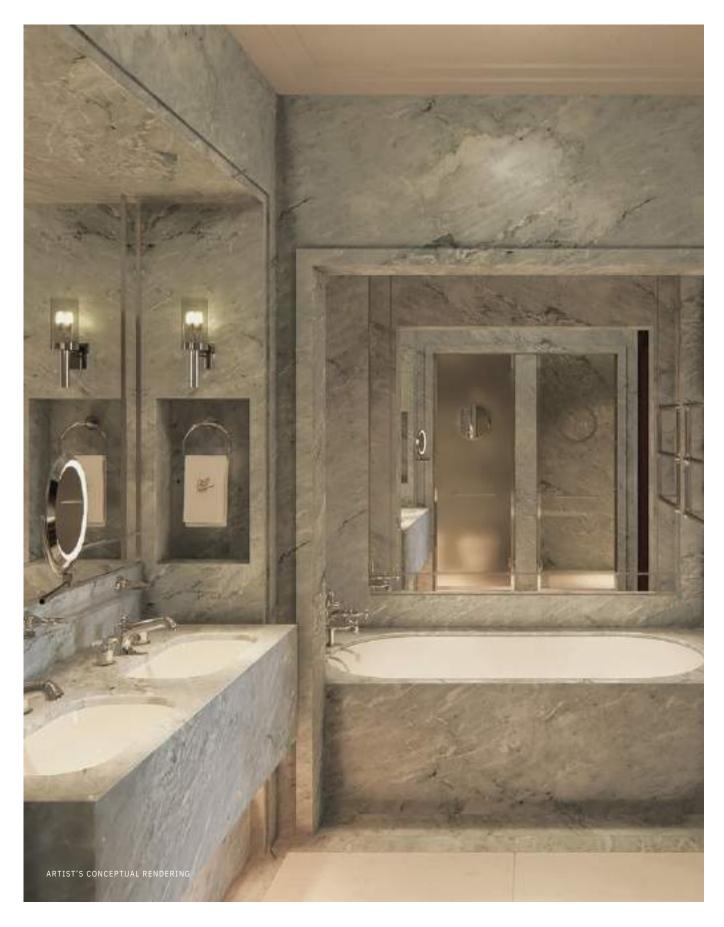

STELLA ITALICA taps for all bathrooms and kitchens. Duravit bathroom ceramics

Main bathrooms with independent bathtubs and showers with glass partition

Vanities with Italian cabinetry, imported stone counters, backlit mirrors

Bathrooms feature separate water closet and a finish selection between two shades of marble Smart interface for essential building services

such as concierge, valet and security

Individually controlled high-efficiency central heating and air conditioning, with linear diffusers in the main areas to ensure seamless integration