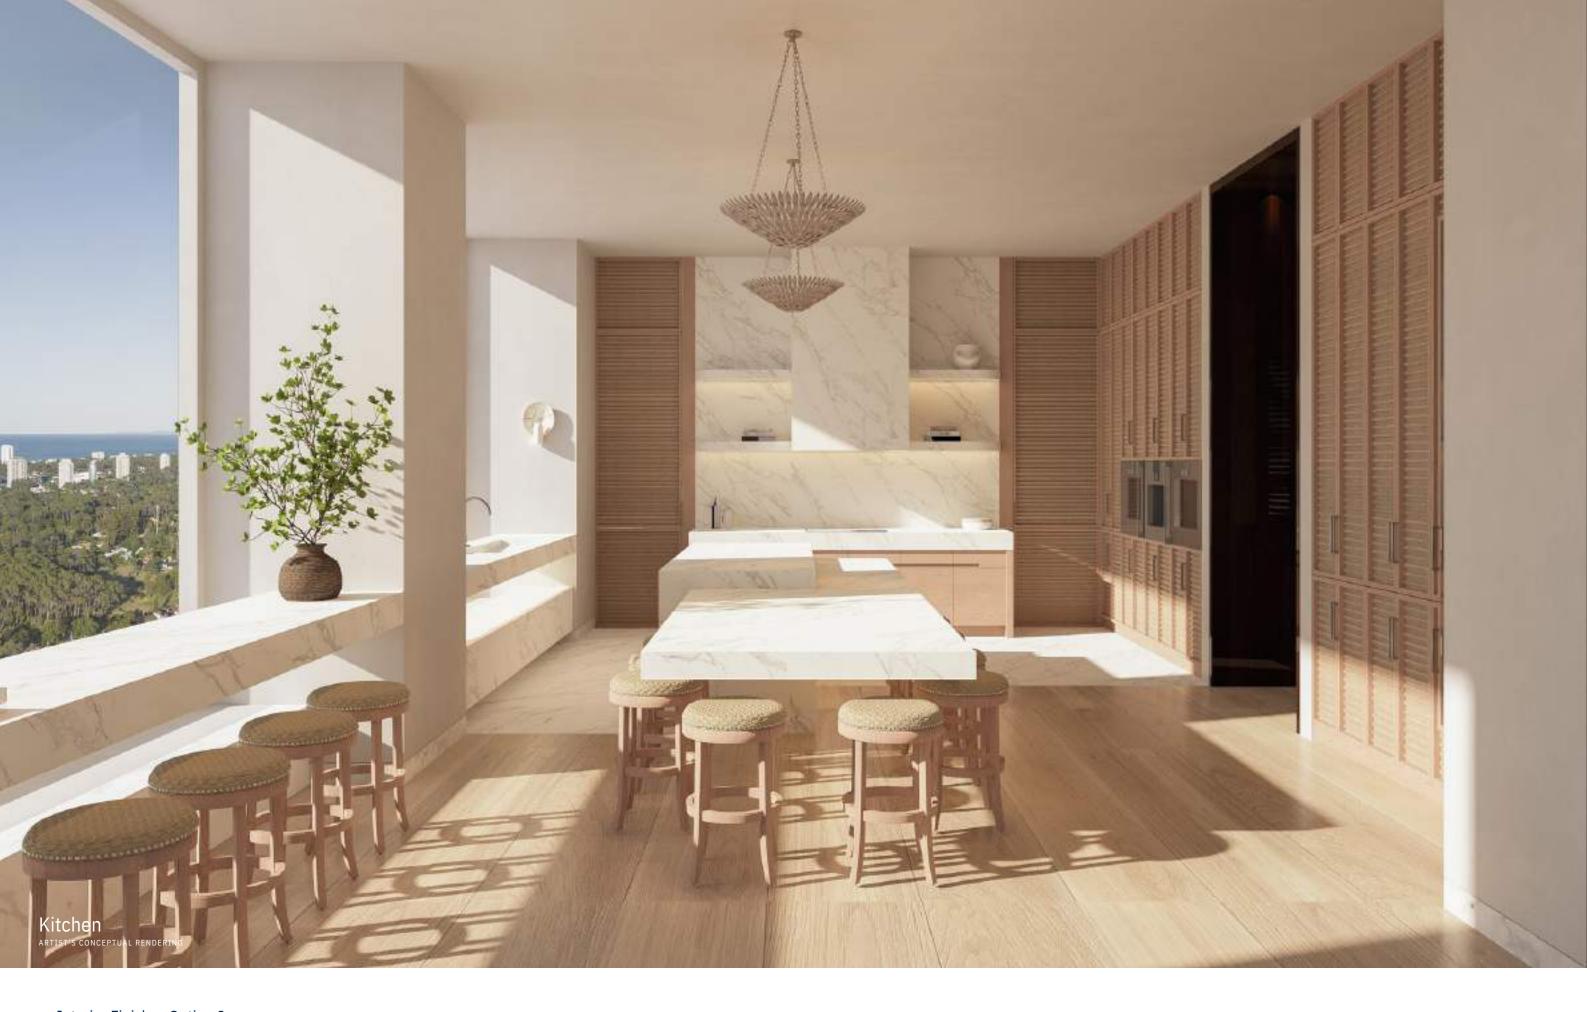

Conceived by renowned interior architect Hassen Balut, the sophisticated interiors are designed to enhance the picturesque views of Punta Del Este and beyond. Featuring custom kitchens specifically designed for Cipriani and marble floors imported from Italy, each residence offers sweeping ocean views of Playa Brava or Playa Mansa and spacious 3.4-meter-high ceilings, with private terraces reserved for half-floor and full-floor homes.

## RESIDENTIAL INTERIORS

Spacious living areas with 3.40 metres ceiling height

Floor-to-ceiling windows and sliding glass doors with magnificent panoramic views

Elegant walk-in closets in each bedroom

Hardwood floors in all units with the possibility to choose from three availble tones

Countertops and kitchen finishes in Neolith, high-tech material with marble finish, anti-stain, anti-scratch

WOLF oven and microwave, SUBZERO appliances, including cooker, refrigerator, freezer, wine cooler and dishwasher