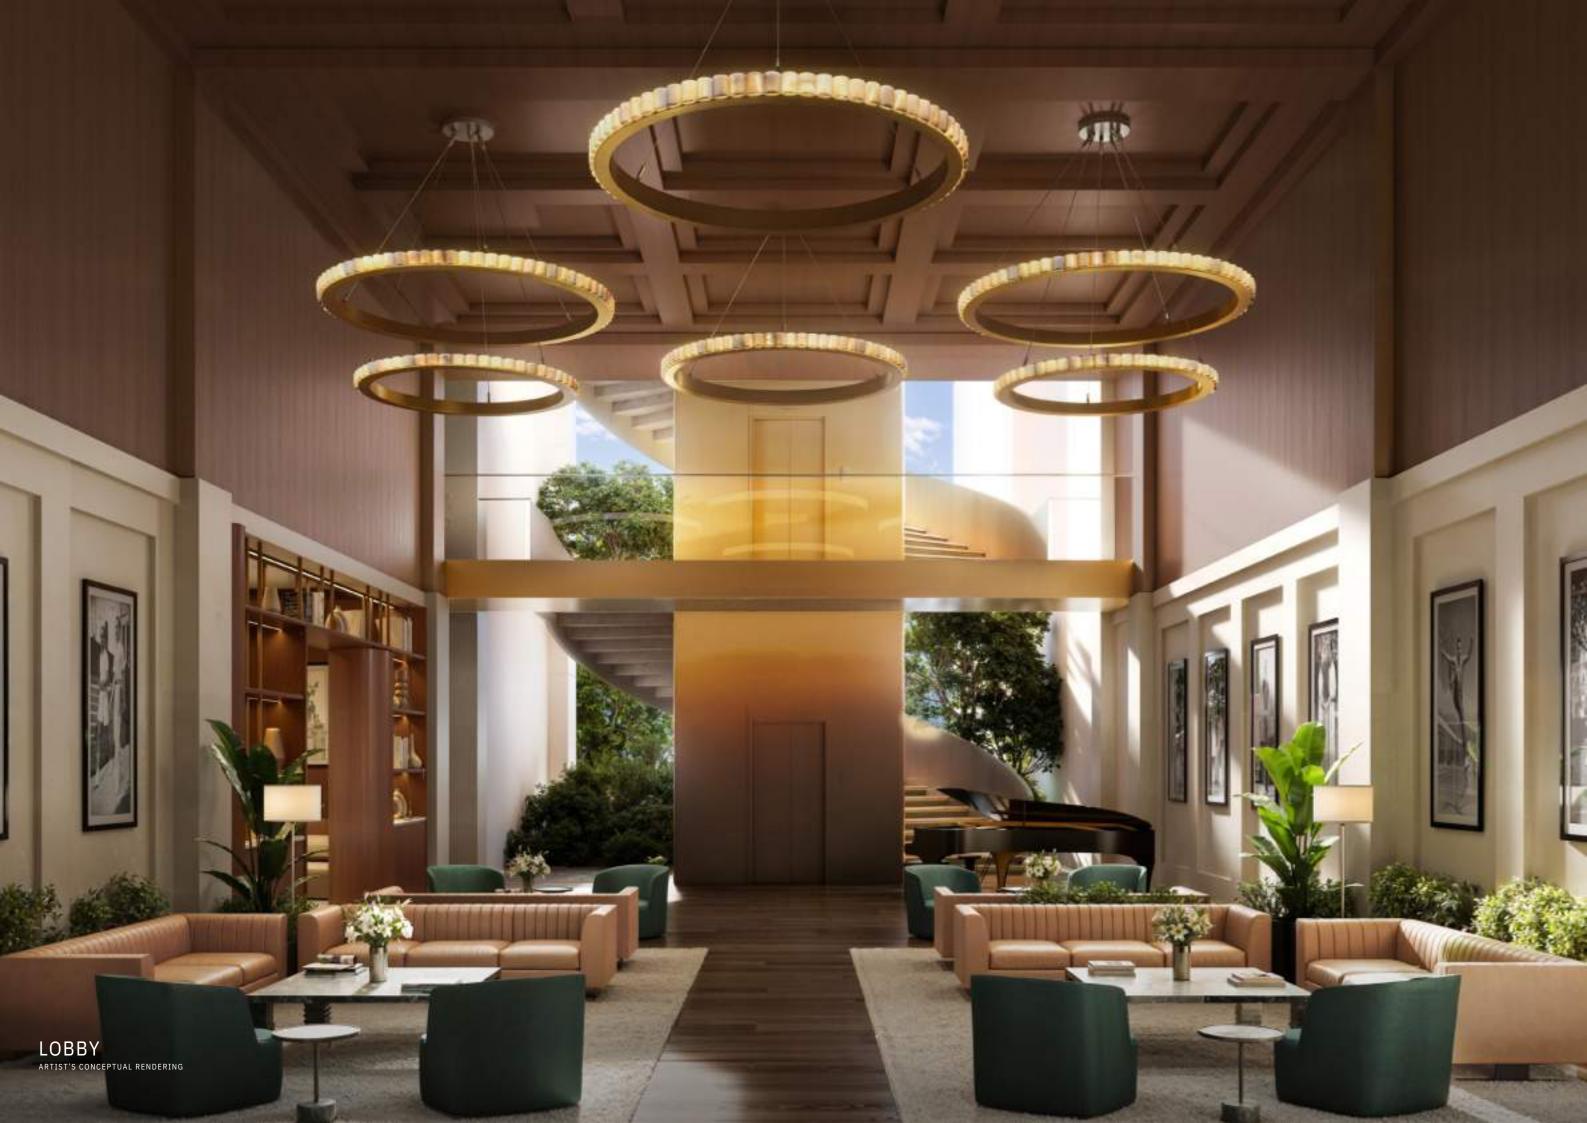

As South America's largest luxury resort, Cipriani Resort Residences and Casino promises a lifestyle where elegance meets indulgence, with extraordinary amenities spread over 17,000 square meters. Residents can enjoy on-site dining within multiple restaurants serviced by Cipriani, followed by a relaxing afternoon at the indoor and outdoor swimming pools, or refine their swing at the state-of-the-art golf simulator. The private bowling alley and squash court promise endless recreation, while a fully equipped fitness center keeps wellness at the forefront. After a day of seaside leisure at the exclusive beach club, the lavish spa provides a sanctuary of relaxation. Complemented by Cipriani's renowned hospitality, these refined spaces ensure an experience where every detail echoes the timeless sophistication the brand is beloved for.