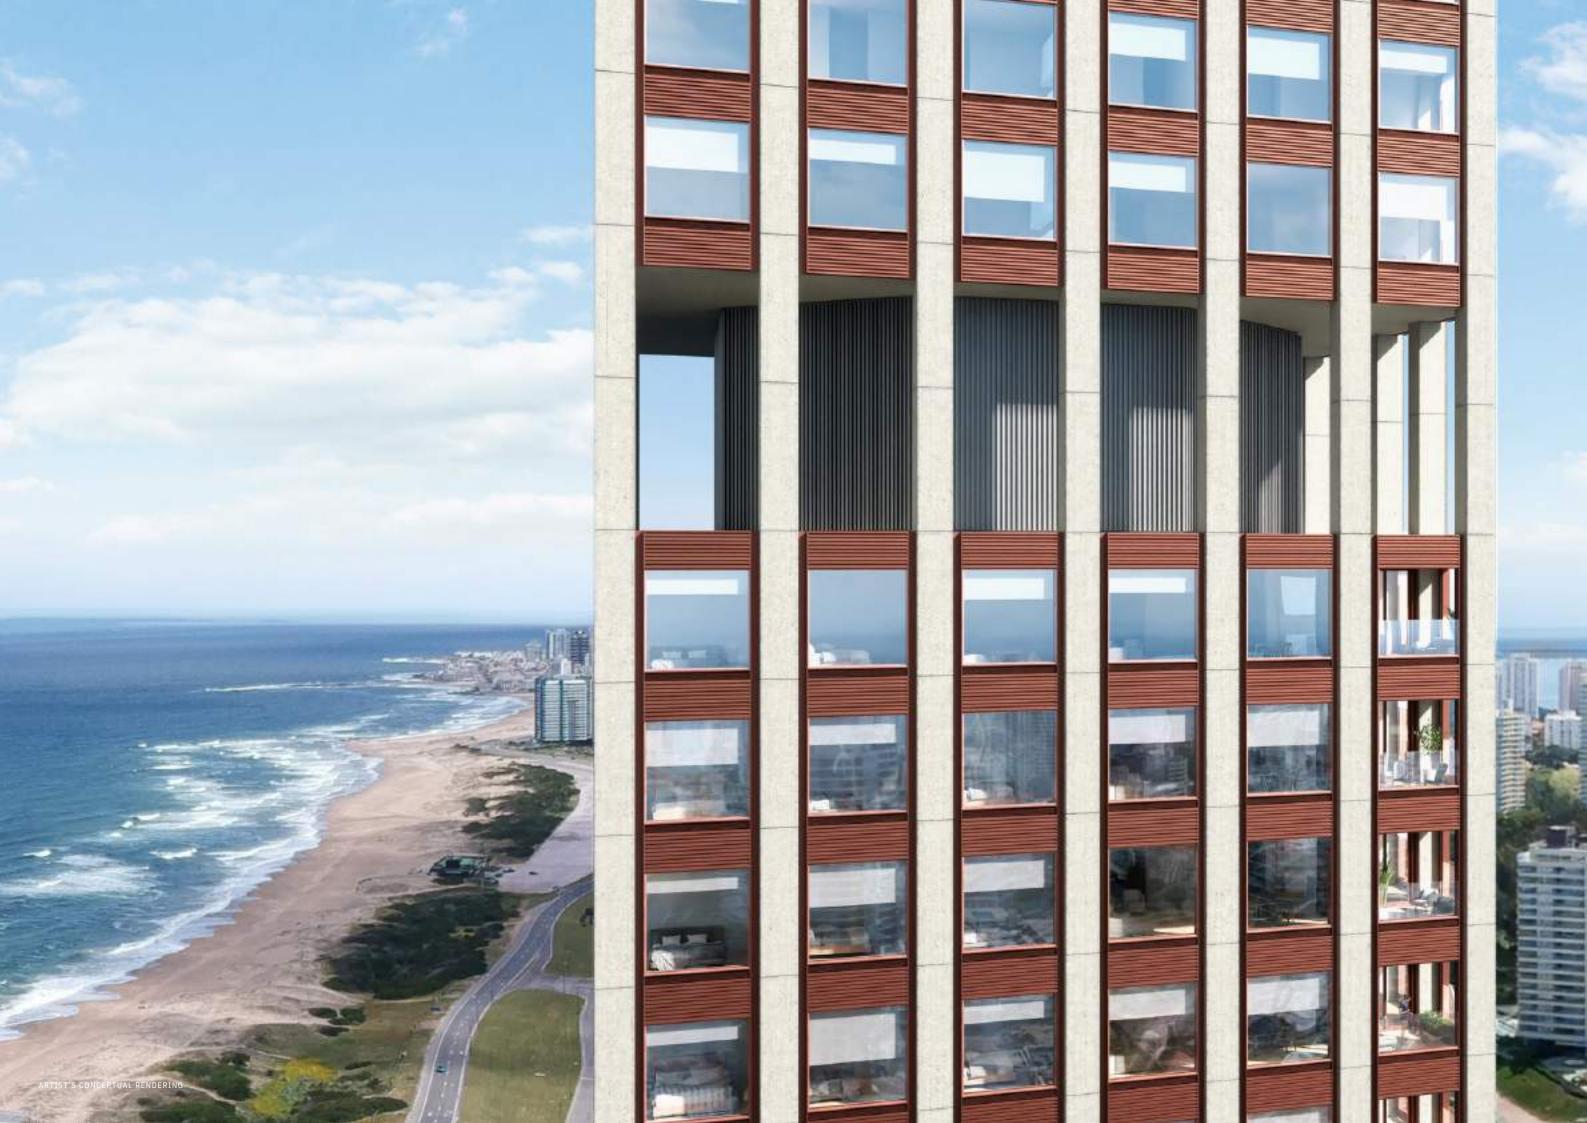

Conceived by renowned interior architect Hassen Balut, the sophisticated interiors are designed to enhance the picturesque views of Punta Del Este and beyond. Featuring custom kitchens specifically designed for Cipriani and marble floors imported from Italy, each residence offers sweeping ocean views of Playa Brava or Playa Mansa and spacious 3.4-meter-high ceilings, with private terraces reserved for half-floor and full-floor homes.

## RESIDENTIAL INTERIORS

Spacious living areas with 3.40 metres ceiling height

Floor-to-ceiling windows and sliding glass doors with magnificent panoramic views

Elegant walk-in closets in each bedroom

Hardwood floors in all units with the possibility to choose from three availble tones