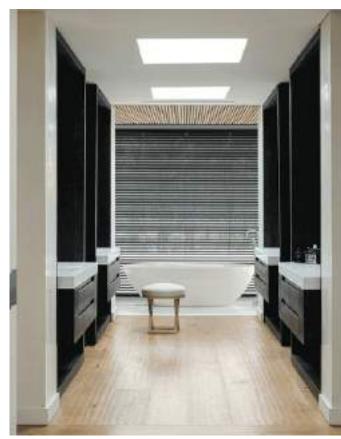

STELLA ITALICA taps for all bathrooms and kitchens. Duravit bathroom ceramics

Main bathrooms with independent bathtubs and showers with glass partition

Vanities with Italian cabinetry, imported stone counters, backlit mirrors

Bathrooms feature separate water closet and a finish selection between two shades of marble Smart interface for essential building services

such as concierge, valet and security

Individually controlled high-efficiency central heating and air conditioning, with linear diffusers in the main areas to ensure seamless integration