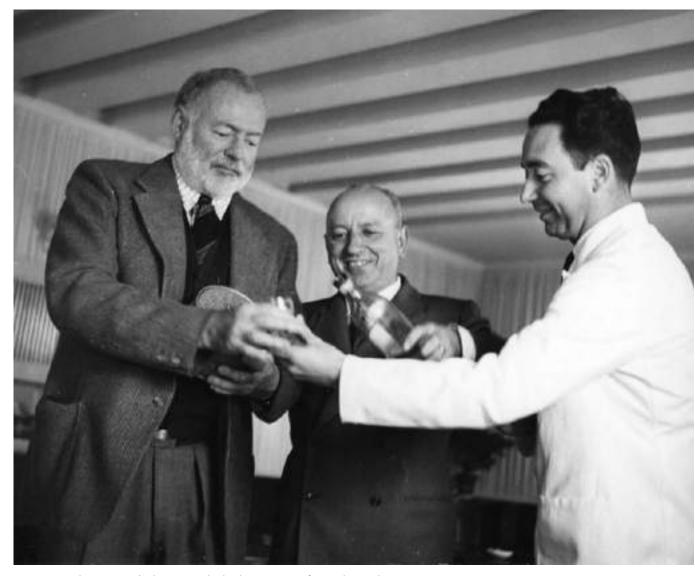

CIPRIANI PUNTA DEL ESTE

Nicole Kidman at Cipriani Restaurant

Ernest Hemingway and Giuseppe Cipriani Sr. at Harry's Bar in Venice

Paul Newman by the Rialto Bridge in Venice

Punta del Este is one of the most exclusive destinations in Latin America. Known for its understated relaxed elegance, pleasant temperature, extensive coastline with river and ocean beaches, dramatic sunsets, and a mix of natural beauty and vibrant art, its natural charm invites travelers to delight all year round in a dreamlike setting.