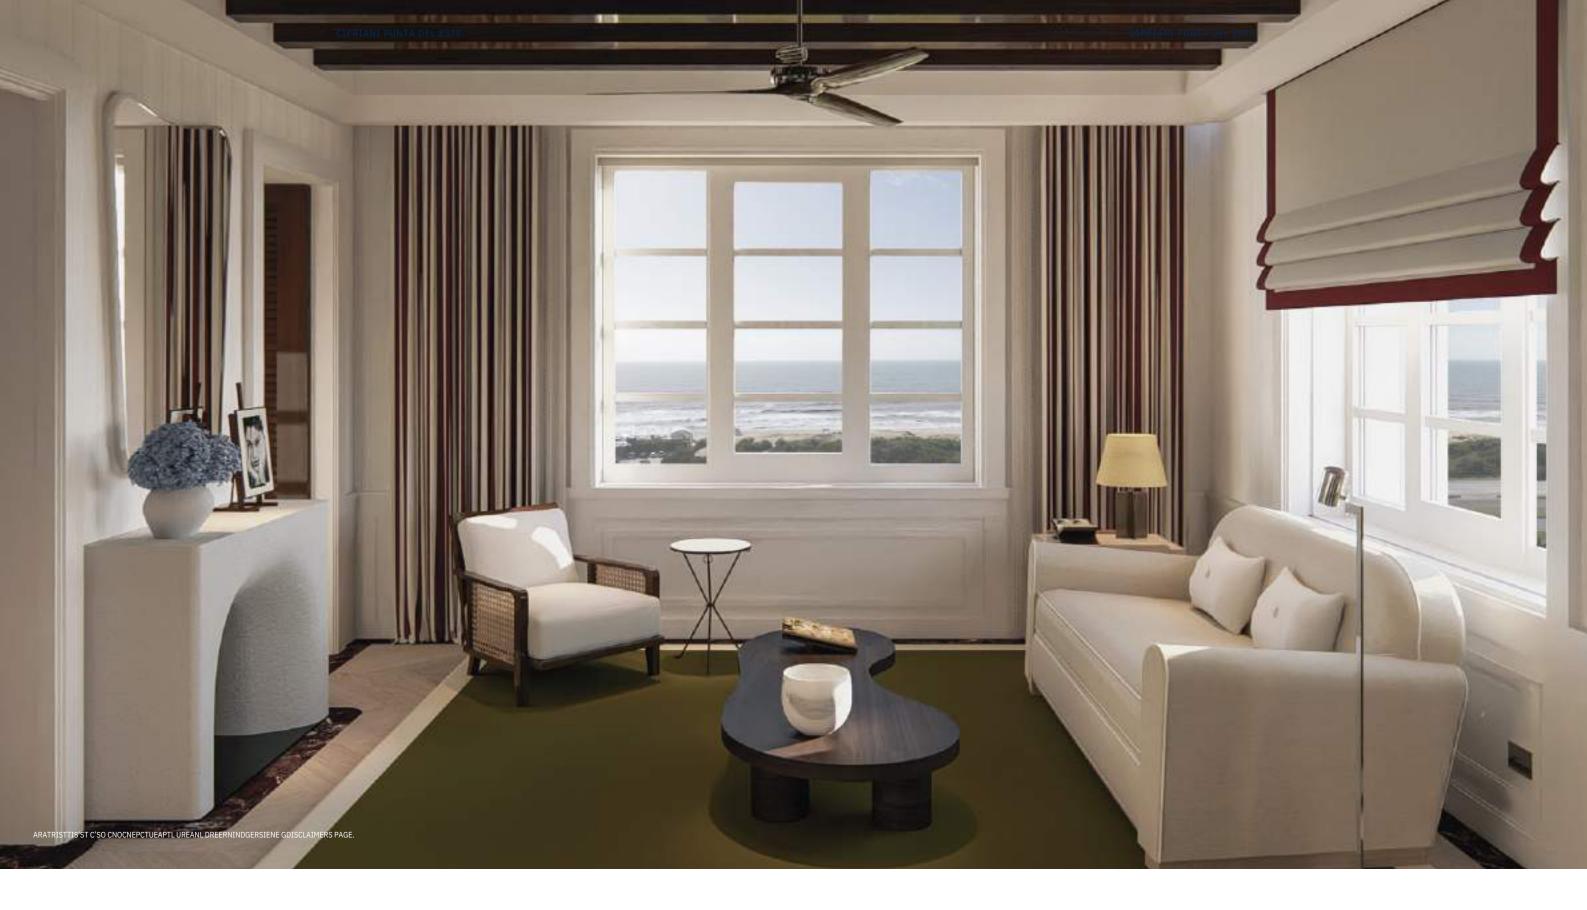

Conceived by renowned interior architect Hassen Balut, the sophisticated interiors are designed to enhance the picturesque views of Punta Del Este and beyond. Featuring custom kitchens specifically designed for Cipriani and marble floors imported from Italy, each residence offers sweeping ocean views of Playa Brava or Playa Mansa and spacious 3.4-meter-high ceilings, with private terraces reserved for half-floor and full-floor homes.

## RESIDENTIAL INTERIORS

Spacious living areas with 3.40 metres ceiling height

Floor-to-ceiling windows and sliding glass doors with magnificent panoramic views

Elegant walk-in closets in each bedroom

Hardwood floors in all units with the possibility to choose from three availble tones