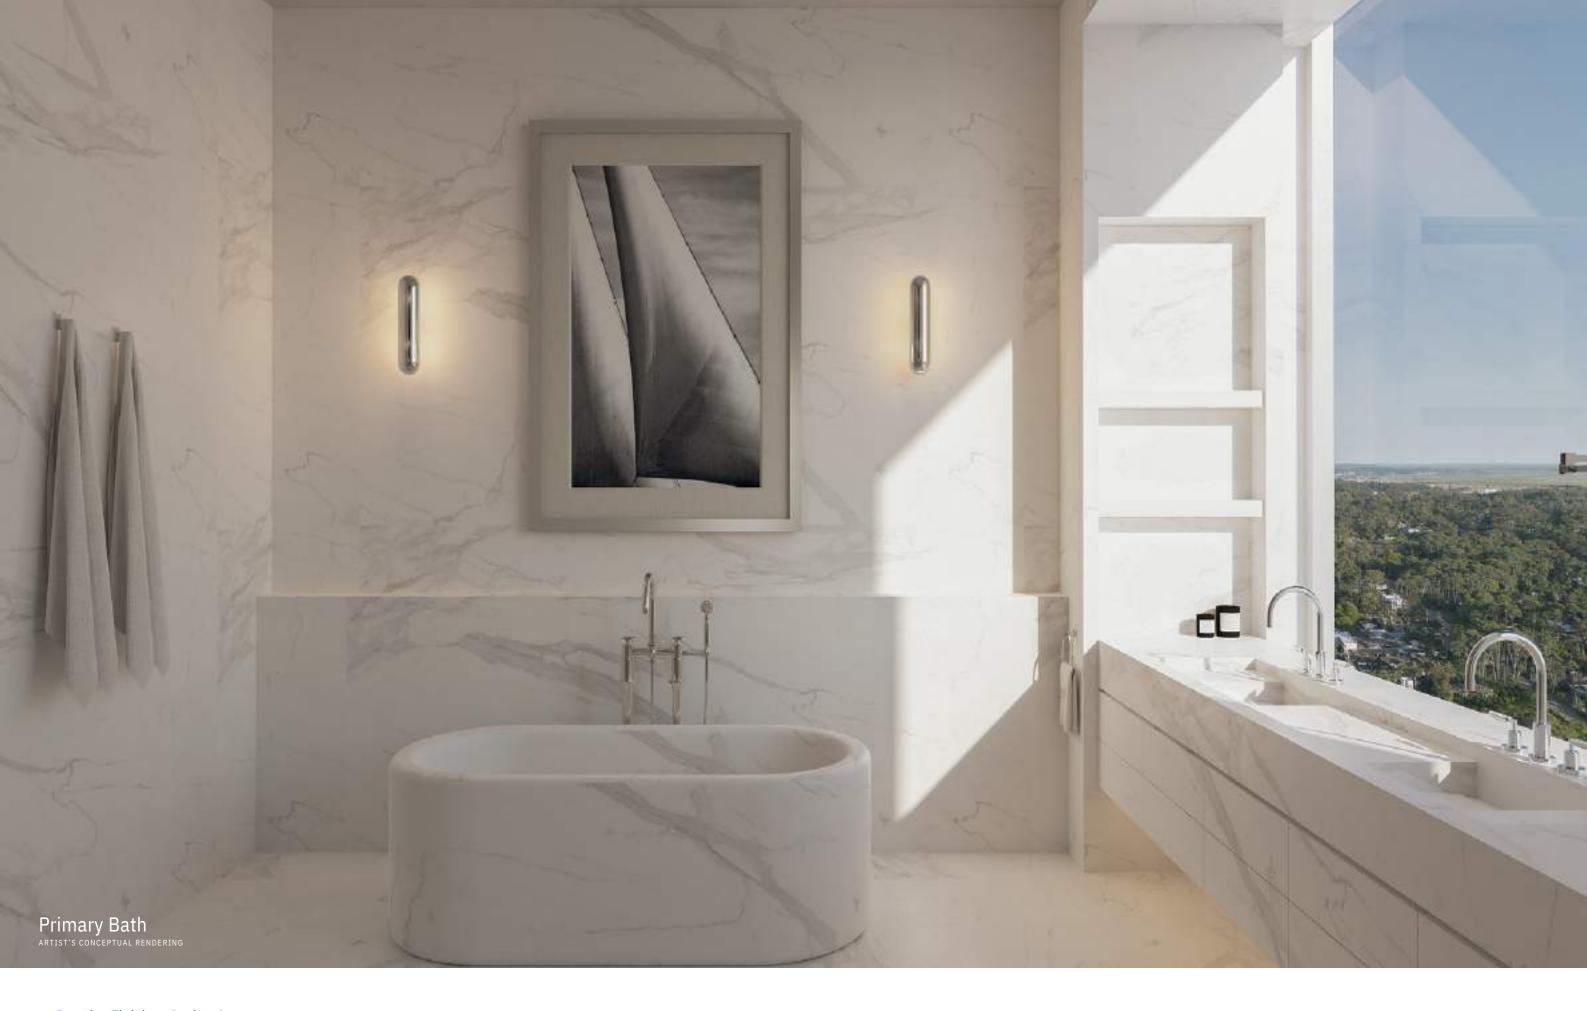

STELLA ITALICA taps for all bathrooms and kitchens. Duravit bathroom ceramics

Main bathrooms with independent bathtubs and showers with glass partition

Vanities with Italian cabinetry, imported stone counters, backlit mirrors

Bathrooms feature separate water closet and a finish selection between two shades of marble Smart interface for essential building services

such as concierge, valet and security

Individually controlled high-efficiency central heating and air conditioning, with linear diffusers in the main areas to ensure seamless integration