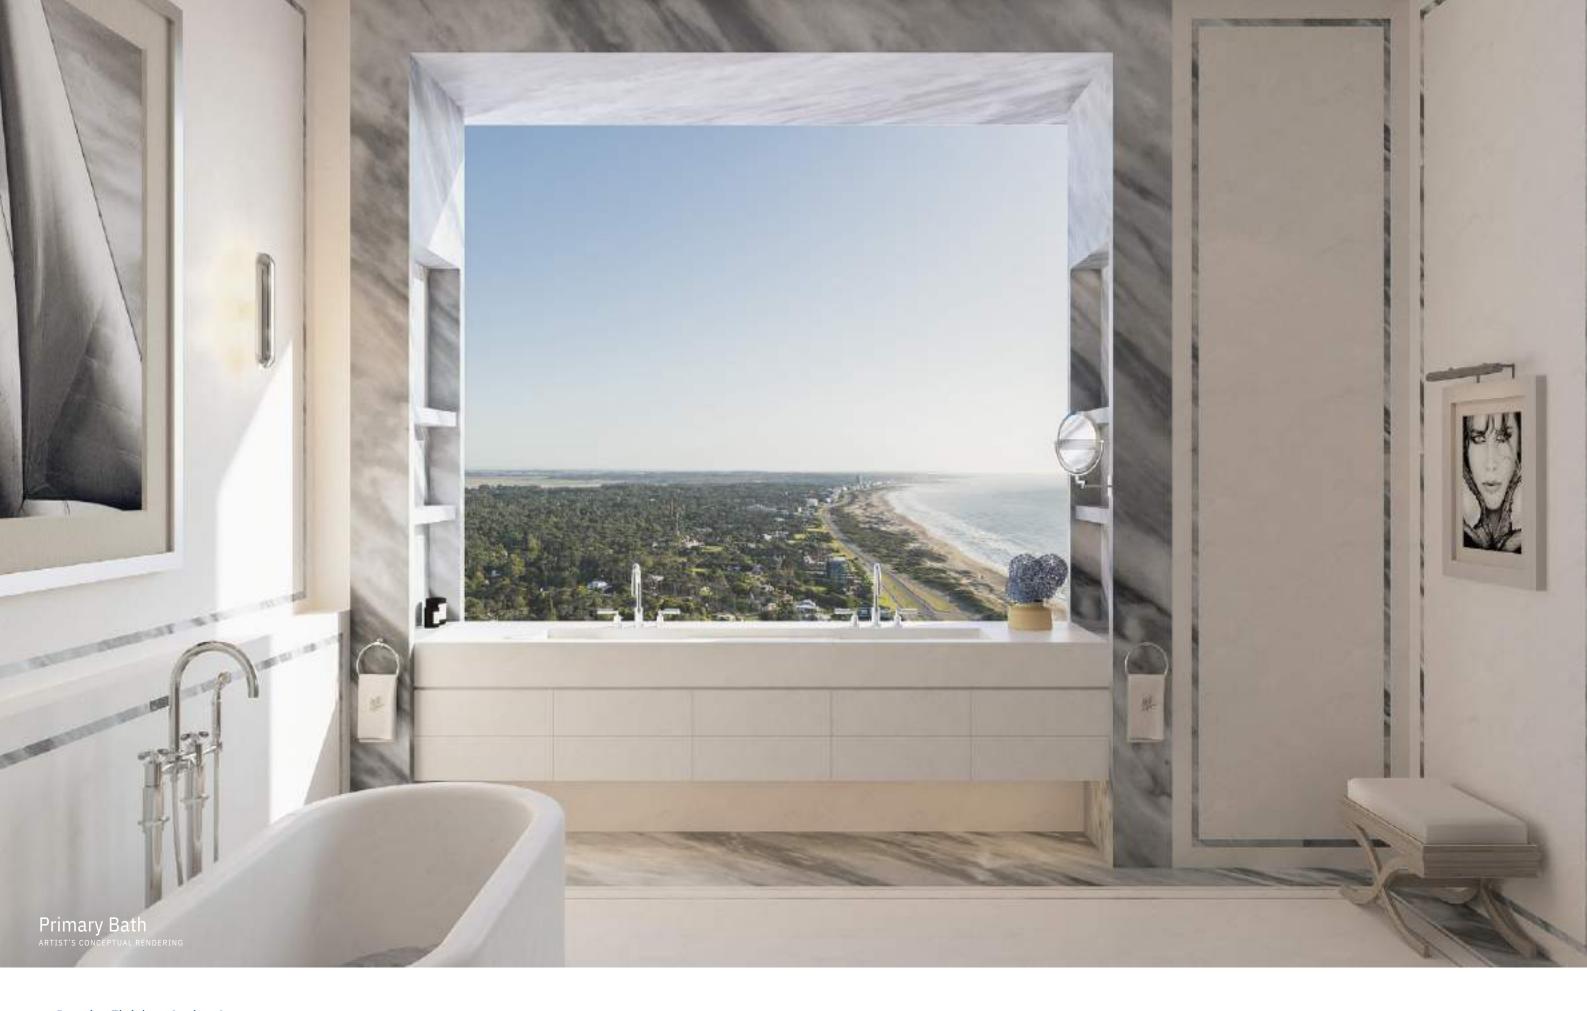

STELLA ITALICA taps for all bathrooms and kitchens. Duravit bathroom ceramics

Main bathrooms with independent bathtubs and showers with glass partition

Vanities with Italian cabinetry, imported stone counters, backlit mirrors

Bathrooms feature separate water closet and a finish selection between two shades of marble Smart interface for essential building services

such as concierge, valet and security

Individually controlled high-efficiency central heating and air conditioning, with linear diffusers in the main areas to ensure seamless integration