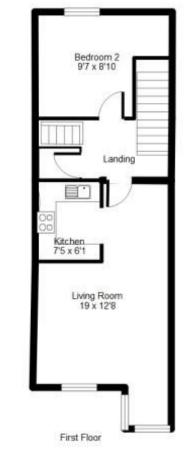

## TOTAL APPROX FLOOR AREA 801 SQ. FT (74.5 SQ M)

Maplin Park, SL3

This Floorplan is for illustration purposes only and is not drawn to scale (c) Homesearch Ltd

Ground Floor