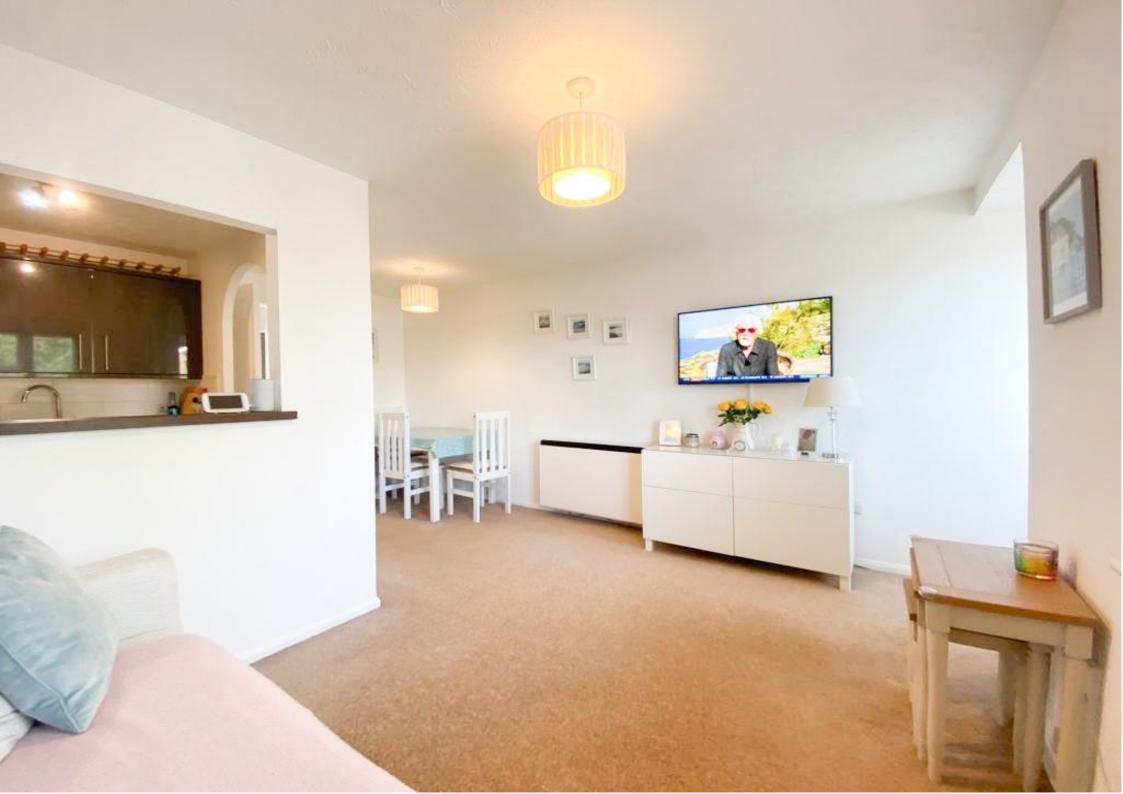

The property is set over the first and second floors and benefits from a large open plan kitchen lounge including a lounge/dining area of over 18Ft, a modern fitted kitchen with integrated appliances and well proportioned bedroom to the first floor with built in wardrobe.