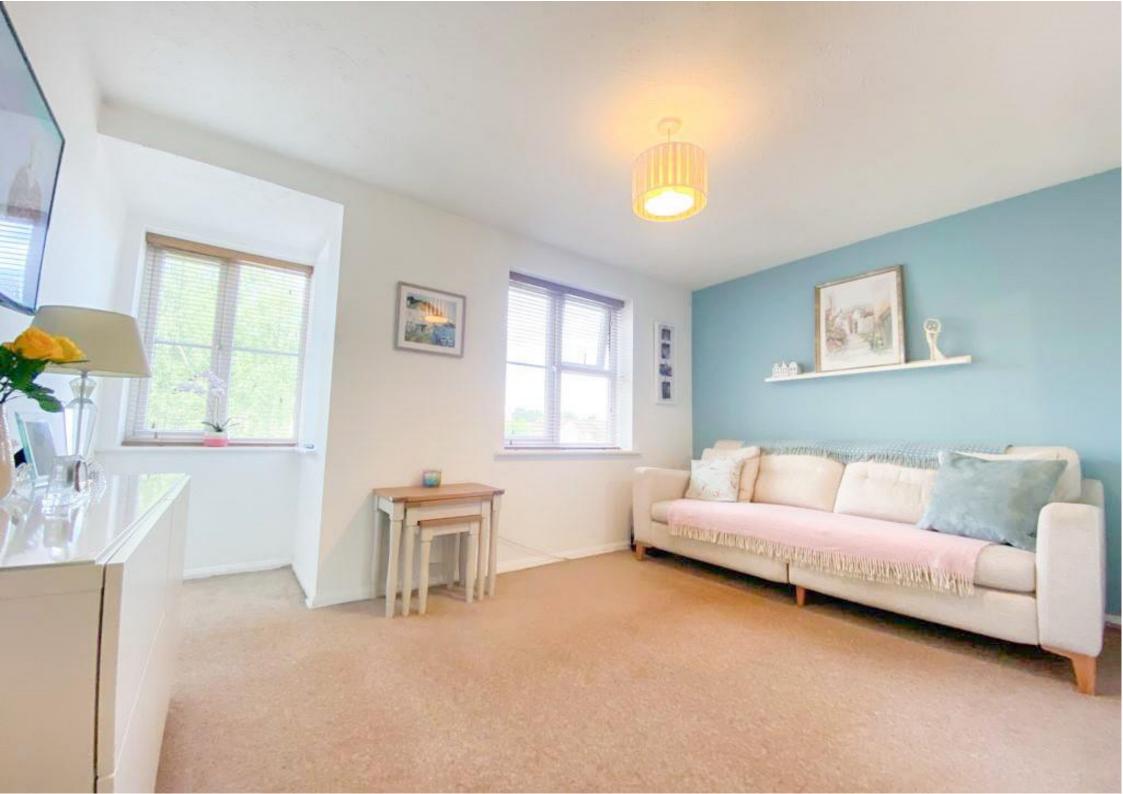

The property is set over the first and second floors and benefits from a large open plan kitchen lounge including a lounge/dining area of over 18Ft, a modern fitted kitchen with integrated appliances and well proportioned bedroom to the first floor with built in wardrobe.