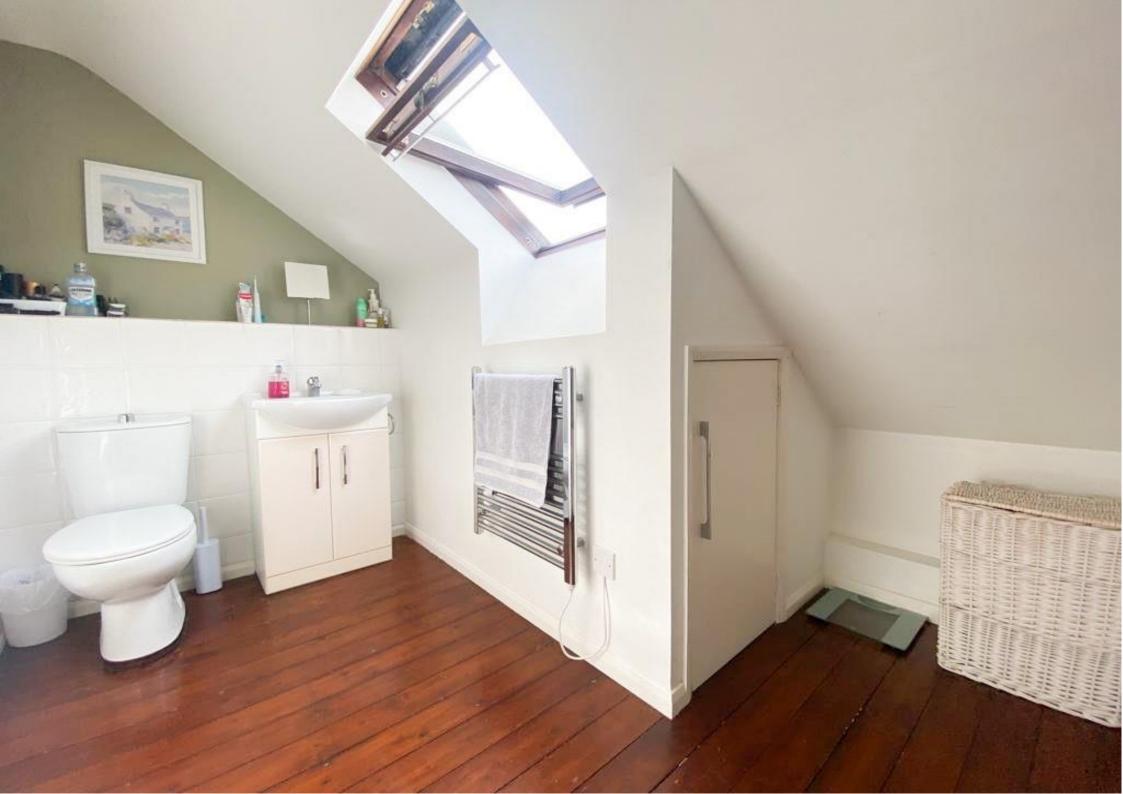

To the second floor is the most delightful 16 ft master bedroom with skylight windows allowing light to flood in, storage cupboards and large family bathroom.

Externally there is allocated parking for one car in addition to visitor spaces.