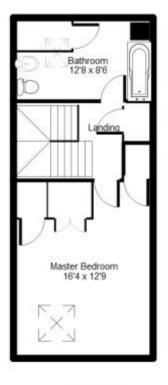

To the second floor is the most delightful 16 ft master bedroom with skylight windows allowing light to flood in, storage cupboards and large family bathroom.

Externally there is allocated parking for one car in addition to visitor spaces.

## TOTAL APPROX FLOOR AREA 801 SQ. FT (74.5 SQ M)

Maplin Park, SL3

This Floorplan is for illustration purposes only and is not drawn to scale (c) Homesearch Ltd

Ground Floor