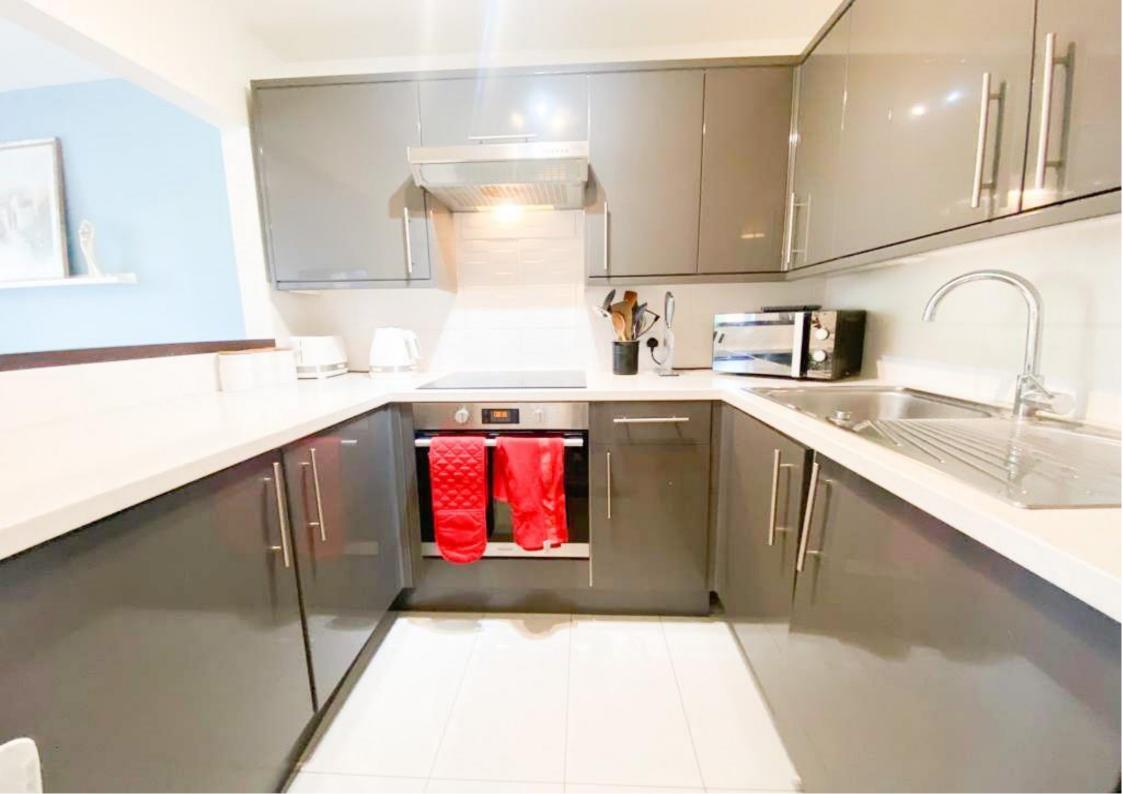

The property is set over the first and second floors and benefits from a large open plan kitchen lounge including a lounge/dining area of over 18Ft, a modern fitted kitchen with integrated appliances and well proportioned bedroom to the first floor with built in wardrobe.