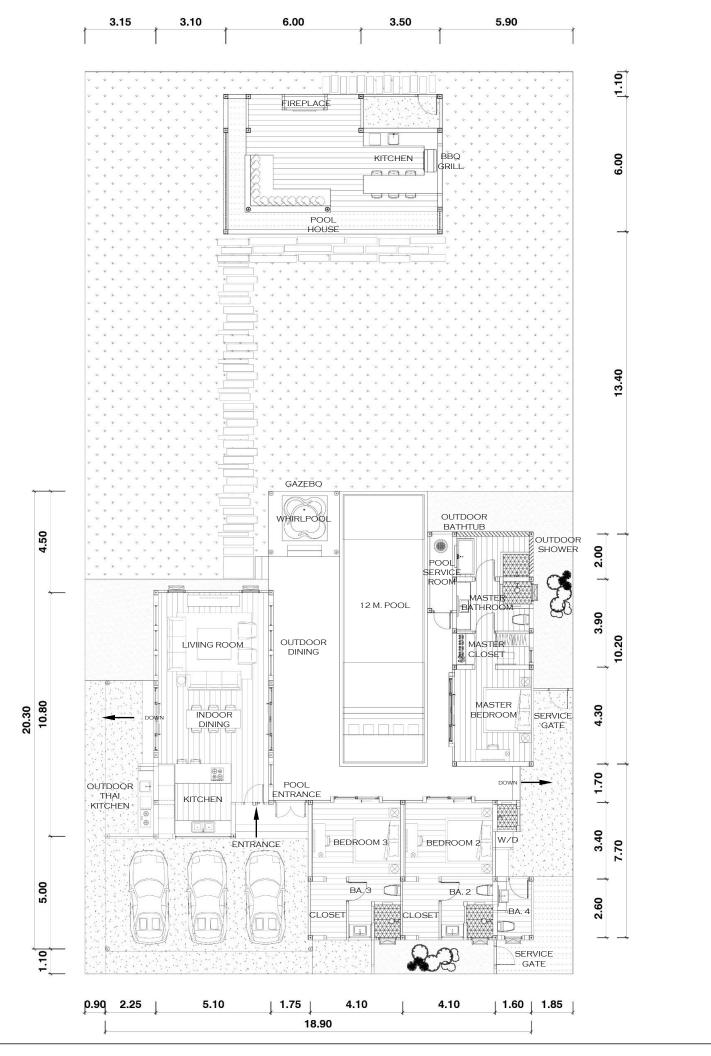

RESIDENCE TYPE L+ 12 M. POOL POOL VILLA TOTAL 328 SQ. M. UNDER A/C 124 SQ.M. 3 BEDROOMS 4 FULL BATHS POOL HOUSE

LEJ Al dimensions are approximate and subject on normal construction variances and tolerances. Square footage exceeds the useable floor area and is within a Unit. o, columns, shafts, went stacks for Developer reserves the right to make changes in accordance with he terms of the offering. Plans and dimensions may contain minor variations from floor differences of the control of the period (villas Construction Permit filed with the Thailand December of but his Deferrier.

POOL VILLA TOTAL 328 SQ. M. UNDER A/C 124 SQ.M. 3 BEDROOMS 4 FULL BATHS POOL HOUSE

LEI Al dimensions are approximate and subject to normal construction verlances and tolerances. Square footage exceeds the useable floor area and its within a Unit is, columns, shafts, vert stacks etc. Developer reserves the right to make changes in accordance with the terms of the offering. Plans and dimensions may contain minor variations from tition to floor. Details are contained in the Perhations Pool villus. Construction Permit filed with the Thailand