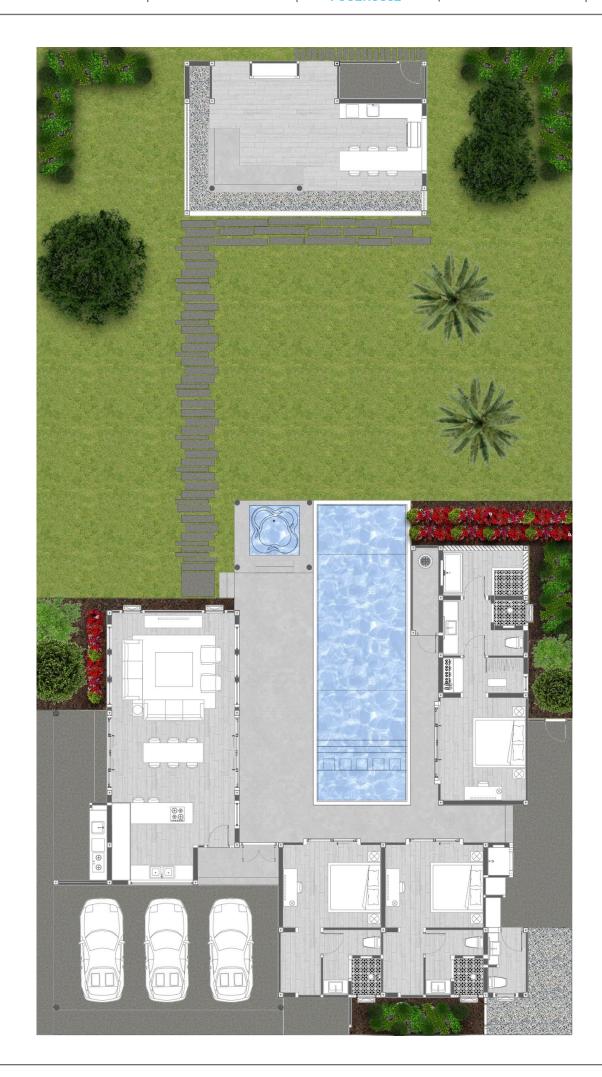

RESIDENCE TYPE L+ 12 M. POOL POOL VILLA TOTAL 328 SQ. M. UNDER A/C 124 SQ.M. 3 BEDROOMS 4 FULL BATHS POOL HOUSE

LEJ Al dimensions are approximate and subject on normal construction variances and tolerances. Square footage exceeds the useable floor area and is within a Unit. o, columns, shafts, went stacks for Developer reserves the right to make changes in accordance with he terms of the offering. Plans and dimensions may contain minor variations from floor differences of the control of the period (villas Construction Permit filed with the Thailand December of but his Deferrier.

POOL VILLA TOTAL 328 SQ. M. UNDER A/C 124 SQ.M. 3 BEDROOMS 4 FULL BATHS POOL HOUSE

LEI Al dimensions are approximate and subject to normal construction verlances and tolerances. Square footage exceeds the useable floor area and its within a Unit is, columns, shafts, vert stacks etc. Developer reserves the right to make changes in accordance with the terms of the offering. Plans and dimensions may contain minor variations from tition to floor. Details are contained in the Perhations Pool villus. Construction Permit filed with the Thailand