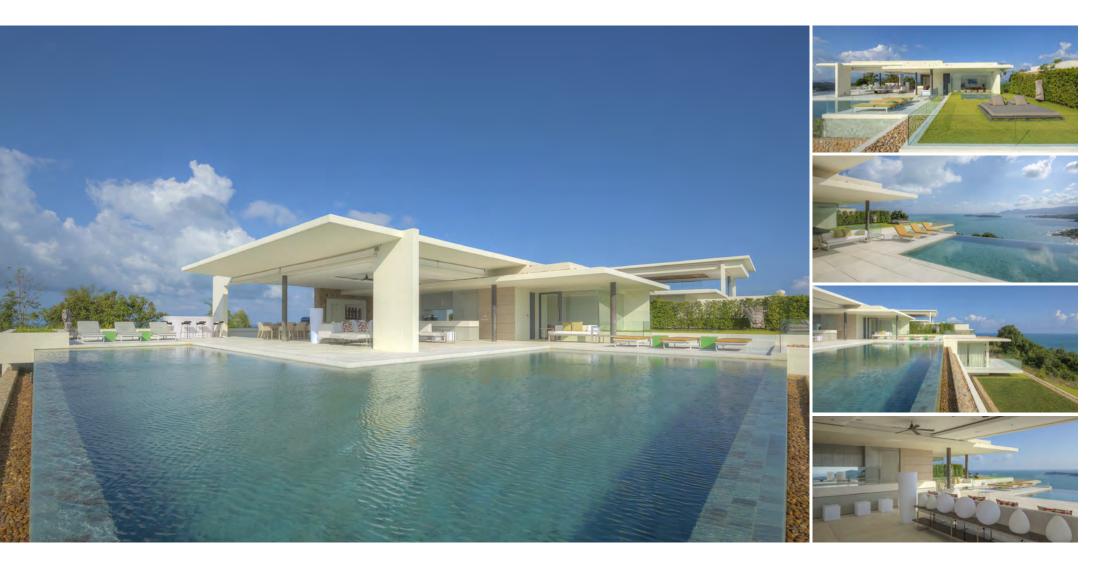

## VILLA - 6 BEDROOM PLUS

Size: 1,776 sq.m plot size = 1,010 sq.m built area. Ideal for: Family, friends, party, corporate, weddings & wellness. Villa Features: = 6 Bedrooms = 7 Bathrooms = 1 Lounge = Pool = Private Cinema = Jacuzzi = Office with a View

## VILLA 29 - 6 BEDROOM PLUS

The Villa commands panoramic, 360 degree views from the highest point of the estate and is perfectly orientated for the stunning Samui sunset. This spectacular villa features six en-suite bedrooms, all with uninterrupted views of the bay; a stunning private cinema; expansive infinity-edge pool with open-air Jacuzzi; an eclectic collection of art and a plethora of social spaces; secret places to meditate and even a rooftop deck to marvel at the twinkling stars above. Ideal for families, groups of friends, celebrations and special occasions, it ticks all the boxes.