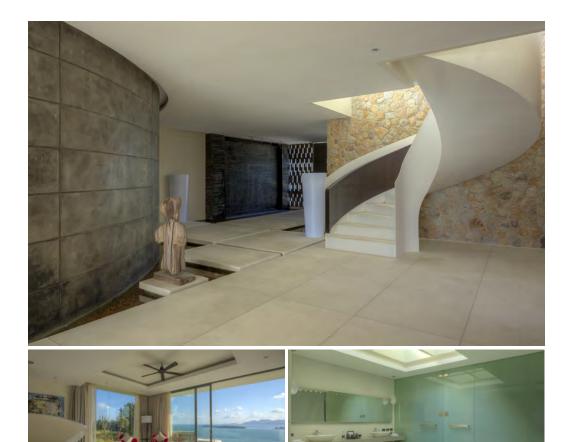

## VILLA - 6 BEDROOM PLUS

Size: 1,776 sq.m plot size = 1,010 sq.m built area. Ideal for: Family, friends, party, corporate, weddings & wellness. Villa Features: = 6 Bedrooms = 7 Bathrooms = 1 Lounge = Pool = Private Cinema = Jacuzzi = Office with a View

## VILLA 29 - 6 BEDROOM PLUS

The Villa commands panoramic, 360 degree views from the highest point of the estate and is perfectly orientated for the stunning Samui sunset. This spectacular villa features six en-suite bedrooms, all with uninterrupted views of the bay; a stunning private cinema; expansive infinity-edge pool with open-air Jacuzzi; an eclectic collection of art and a plethora of social spaces; secret places to meditate and even a rooftop deck to marvel at the twinkling stars above. Ideal for families, groups of friends, celebrations and special occasions, it ticks all the boxes.