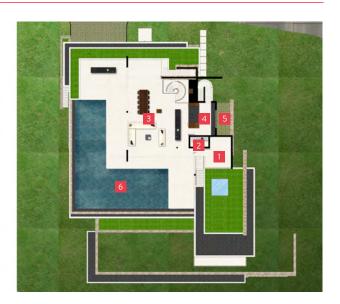

## Villa 29 - Ground Floor Plan

- 1. Study Room
- 2. Powder Room
- 3. Living Dining
- 4. Kitchen
- 5. Service Yard
- 6. Swimming Pool