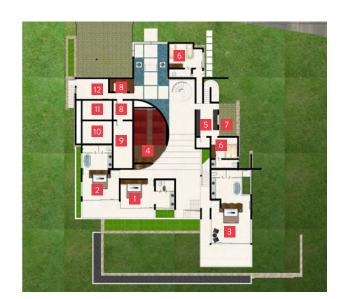

## Villa 29 - Upper Floor Plan

- 1. Bedroom 1
- 2. Bedroom 2
- 3. Master Bedroom
- 4. AV Room
- 5. Kitchen
- 6. Staff Room
- 7. Service Yard
- 8. Storage
- 9. Maintenance Room
- 10. Rain Water Tank
- 11. Storage Water Tank
- 12. Pump Room