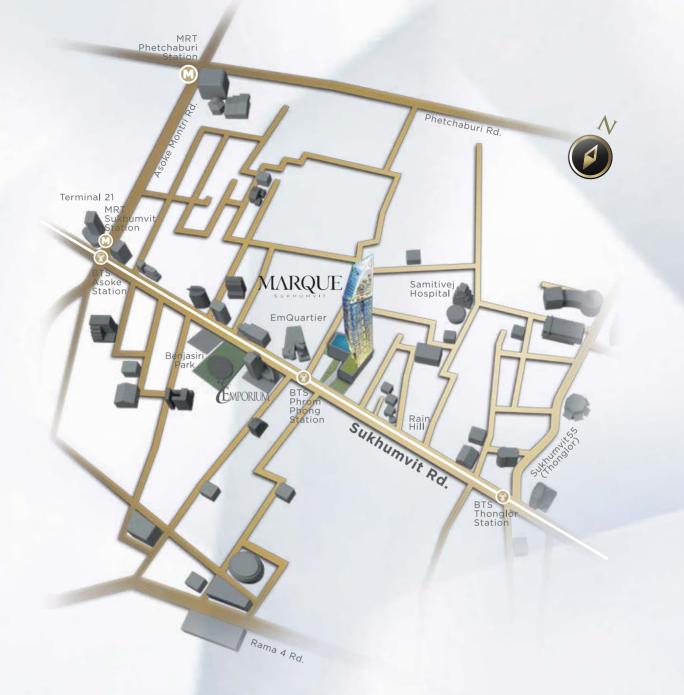

#### HERITAGE FOR FUTURE GENERATIONS

- The new landmark of Bangkok, an exquisite home at the most exclusive address in the heart of Sukhumvit.
- Located in prime CBD on the main Sukhumvit Road in close proximity to Phrom Phong BTS station, Emporium and the EmQuartier shopping complex as well as Benjasiri Park.
  - One of the tallest buildings on the Sukhumvit Road (222 metres high)

#### AN UNRIVALED FREEHOLD ADDRESS

30 Metres to BTS Phrom Phong Station • 110 Metres to EmQuartier and Bhiraj Tower
140 Metres to Emporium Shopping Complex• 300 Metres to Benjasiri Park
1.5 Kilometres to Samitivej Hospital • 1 BTS Station to Terminal 21