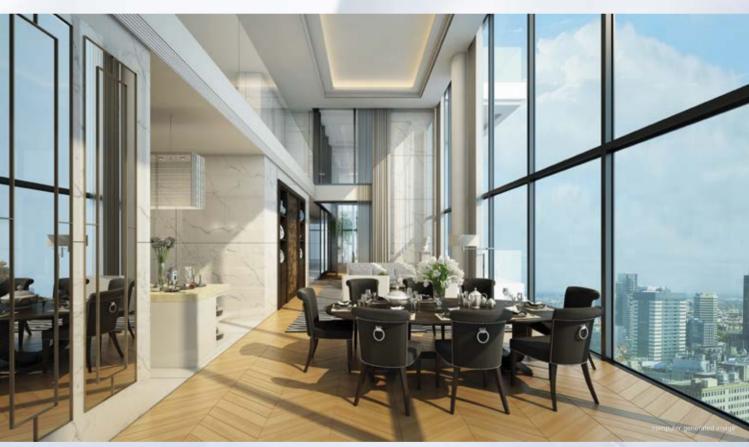

# EXCLUSIVE PRIVILEGE & THE ULTIMATE LIVING EXPERIENCE

- Only 149 units on over 3 rais or 5,000 square metres of land: 4 units per floor only
- Each unit has its own private lift lobby and the detached wall system ensures the ultimate voice and vibration reduction
- Every unit features 3 to 3.4 metres high ceilings
- The 'Metropolitan Luxe' interior style showcases materials and fittings of the highest quality, with the greatest attention paid to every detail
- Every unit has large living and dining area, powder room, real
   & show kitchens and yard area
- A bedroom terrace and private jacuzzi are provided in selected units, while each penthouse features its own swimming pool
- Marque offers an uncompromising standard of specifications with a world-class range of premium brands provided in all units