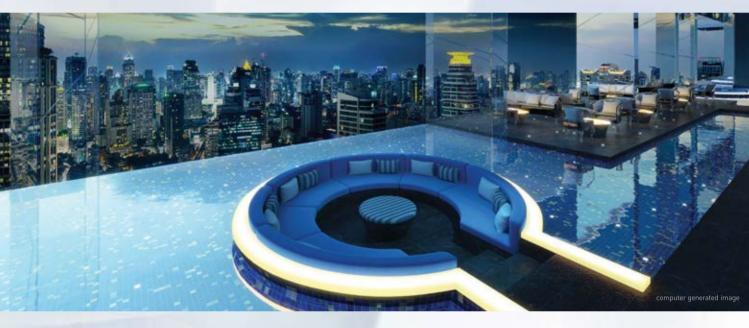

#### 7<sup>th</sup> FLOOR

- Swimming Pool
- Kid's Pool
- Whirlpool and Jacuzzi
- Outdoor Terrace and Gazebo
- Fitness Room
- · Yoga Studio
- Kid's Quarter
- Multifunction Room
- Golf Simulator
- Male & female Steam & Sauna Rooms
- Spa Room
- Squash Court
- Relaxation Terrace