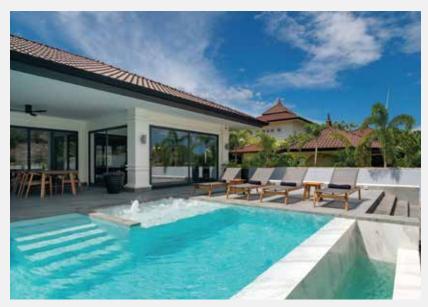

## ULTIMATE OUTDOOR LIVING

The seamless blending of indoor and outdoor living space imparts a warm and social ambiance to this unique villa.

### CONTEMPORARY INTERIOR

This villa comes fully furnished and decorated in the highest possible quality. All materials are carefully selected to ensure a consistent modern yet warm ambiance. Large sliding doors from living and dining area as a separation from the extended covered terrace creates a perfect harmony between indoor and outdoor.