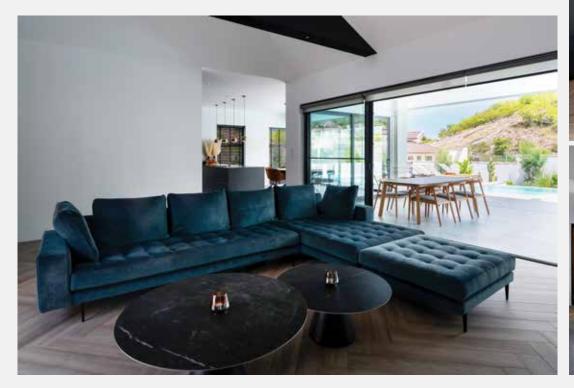

### CONTEMPORARY INTERIOR

This villa comes fully furnished and decorated in the highest possible quality. All materials are carefully selected to ensure a consistent modern yet warm ambiance. Large sliding doors from living and dining area as a separation from the extended covered terrace creates a perfect harmony between indoor and outdoor.