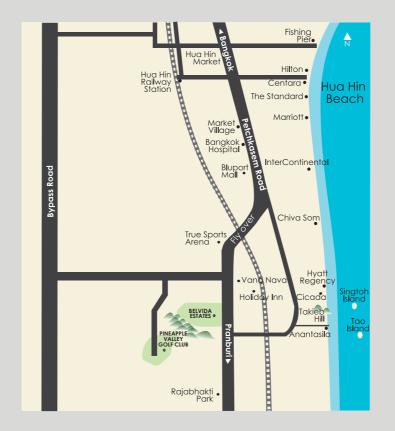

#### ON OUR DOORSTEP

Within 5 minutes driving distance you can enjoy the beautiful beaches of Hua Hin, have fun at Vana Nava Water Park, work-out at Arena Hua Hin or play a round of golf.

Multiple shopping destinations can be found close by in shopping malls like Bluport Mall and Market Village or at the famous Cicada market.

Cultural experiences can be found on walking distance like the impressive statues of the Seven Kings Monument located next to BelVida Estates.