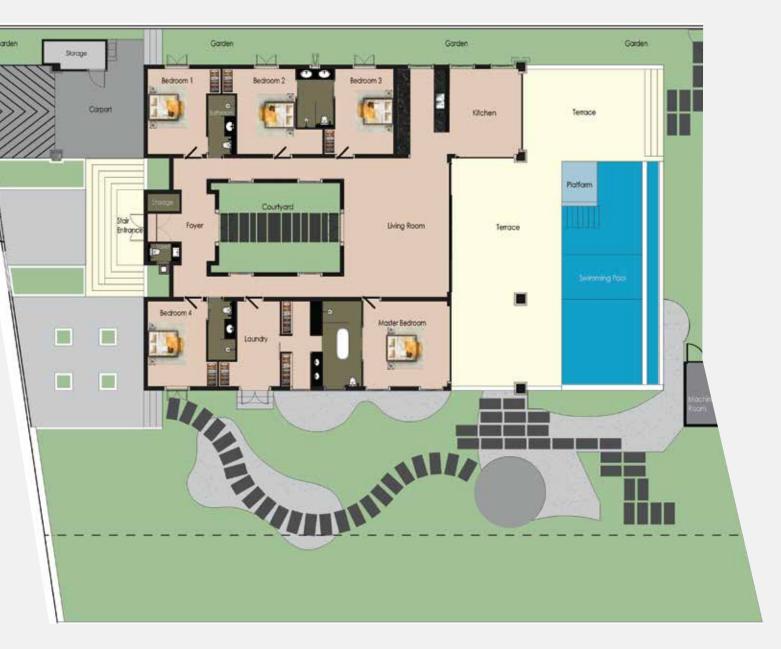

oor and outdoor living space imparts a warm and social ambiance to this unique villa.









#### RELAX & REVIVE









### CONTEMPORARY INTERIOR

This villa comes fully furnished and decorated in the highest possible quality. All materials are carefully selected to ensure a consistent modern yet warm ambiance. Large sliding doors from living and dining area as a separation from the extended covered terrace creates a perfect harmony between indoor and outdoor.







## FIVE STAR COMFORT

Built around a central courtyard with a hallway around connecting each of the 5 bedrooms makes this villa a perfect family home. Each bedroom has its own en-suite bathroom and is designed to give you the ultimate luxurious feeling you would seek in a 5-star hotel.

























FLOOR PLAN



# WORLD CLASS GOLF COURSE







#### PINEAPPLE VALLEY GOLF CLUB

Our world-class and award-winning Pineapple Valley Golf Club is only minutes away from your villa. The Best Golf Experience in Asia Pacific can become part of your healthy active lifestyle in Hua Hin.







### ALL YOUR NEEDS CATERED FOR

- Front Desk & Concierge
- Housekeeping, Laundry, Garden & Pool Maintenance • 24/7 Security
- Onsite Pétanque Court

- Project Management



- Onsite Be Well Medical Center
- Terrace Restaurant (incl. home delivery & catering)









#### ACTIVE LIFESTYLE PRIVILEGES

All BelVida Estates residents will receive a privilege card that will give you access to a number of exclusive benefits at various hotels, restaurants and beach clubs. Also, special discounts at Arena Hua Hin Sports Center