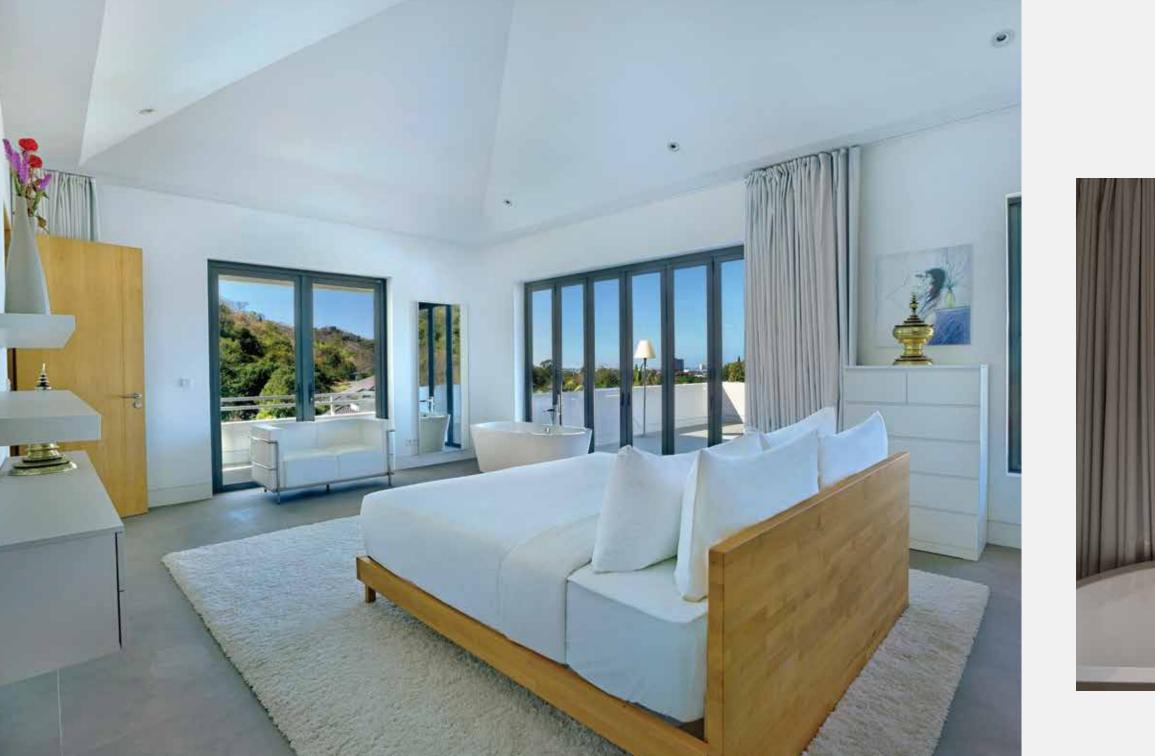

/sup> Size

This Tanah Villa comprises a total living area of 547 m<sup>2</sup> and is built on a spacious plot of 3,292.8 m<sup>2</sup>.

The Villa features a living area separated from the sleeping area by a large integrated swimming pool surrounded by several terraces and a beautiful tropical garden. The villa is tastefully decorated with a mix of high-quality modern furniture and Thai accessories. Elegant spacious hidden spa with large sauna room. A sophisticated light plan, beautiful wooden doors and high-end floor tiles makes this a unique dream villa.





4 Bathrooms Outdoor Shower



Separate Integrated Guest Toilet Swimming Pool



Separate Foyer



Carport

Guest House

4 Bedrooms



### RESORT STYLE LIVING





### VAST SPACES WITH GREAT ATMOSPHERE





### COOKING & DINING





### WAKE UP WITH A STUNNING VIEW







### ENJOY THE TROPICAL LIFESTYLE





### RELAX AND REVIVE



### LIVE YOUR DREAMS





BASEMENT FLOOR PLAN

### 1st FLOOR PLAN



### 2nd FLOOR PLAN



### WORLD CLASS GOLF COURSE

A REAL PROPERTY.





### PINEAPPLE VALLEY GOLF CLUB

Our world-class and award-winning Pineapple Valley Golf Club is only minutes away from your villa. The Best Golf Experience in Asia Pacific can become part of your healthy active lifestyle in Hua Hin.







- Front Desk & Concierge
- Housekeeping, Laundry, Garden & Pool Maintenance • 24/7 Security
- Onsite Pétanque Court

- Project Management



### ALL YOUR NEEDS CATERED FOR

- Onsite Be Well Medical Center
- Terrace Restaurant (incl. home delivery & catering)





All BelVida Estates residents will receive a privi