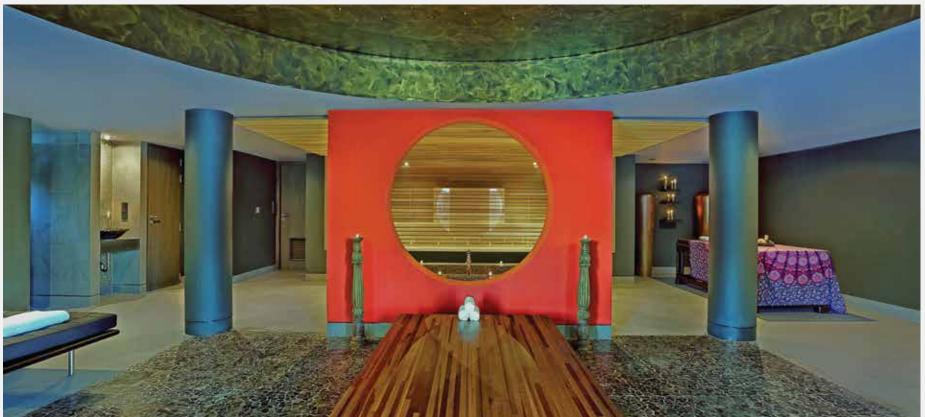

The Villa features a living area separated from the sleeping area by a large integrated swimming pool surrounded by several terraces and a beautiful tropical garden. The villa is tastefully decorated with a mix of high-quality modern furniture and Thai accessories. Elegant spacious hidden spa with large sauna room. A sophisticated light plan, beautiful wooden doors and high-end floor tiles makes this a unique dream villa.

### RELAX AND REVIVE