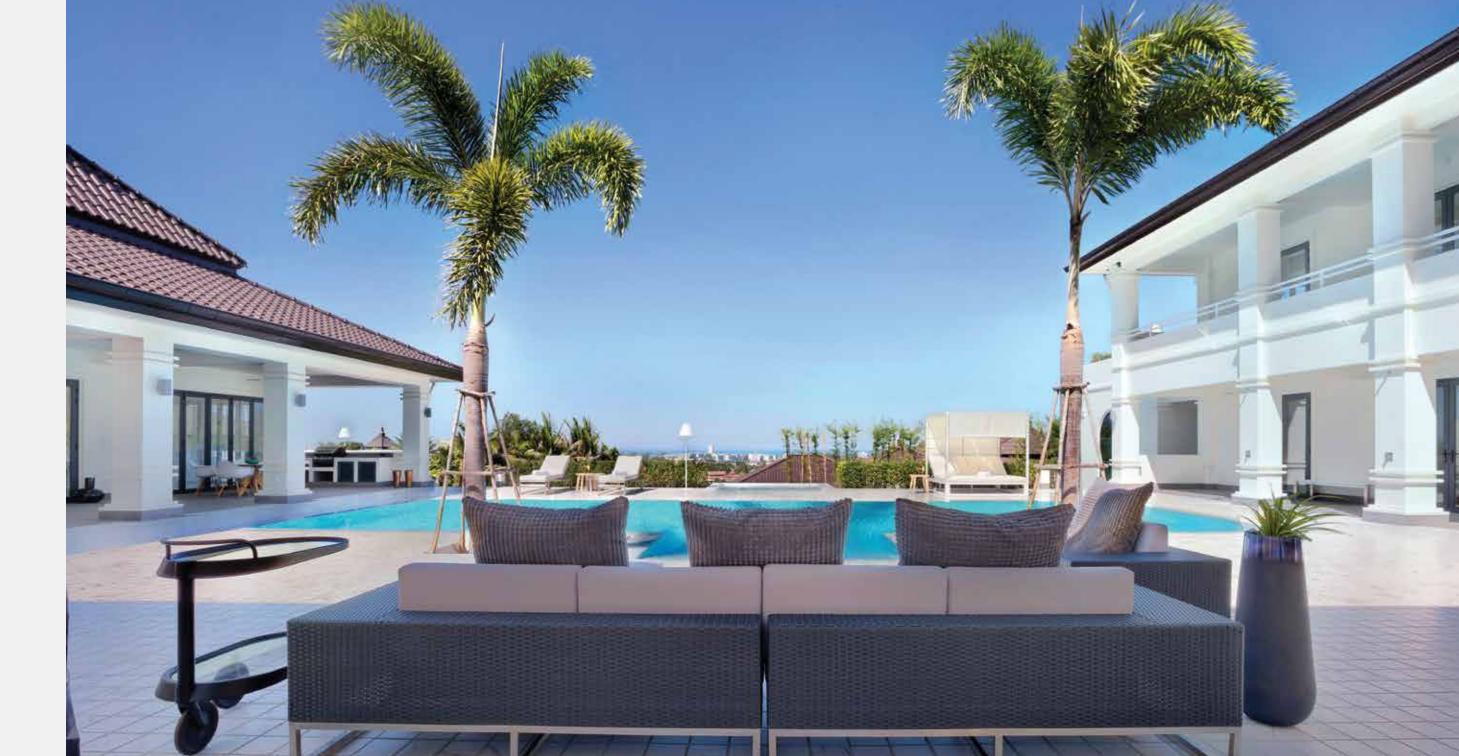

### VILLA TANAH

## WELCOME TO LUXURY LIVING WITH MOUNTAIN & SEA VIEW

Tanah is a Balinese name for "Soil", representing the richness of the land this villa occupies.

547m<sup>2</sup> Size

This Tanah Villa comprises a total living area of 547 m<sup>2</sup> and is built on a spacious plot of 3,292.8 m<sup>2</sup>.

The Villa features a living area separated from the sleeping area by a large integrated swimming pool surrounded by several terraces and a beautiful tropical garden. The villa is tastefully decorated with a mix of high-quality modern furniture and Thai accessories. Elegant spacious hidden spa with large sauna room. A sophisticated light plan, beautiful wooden doors and high-end floor tiles makes this a unique dream villa.