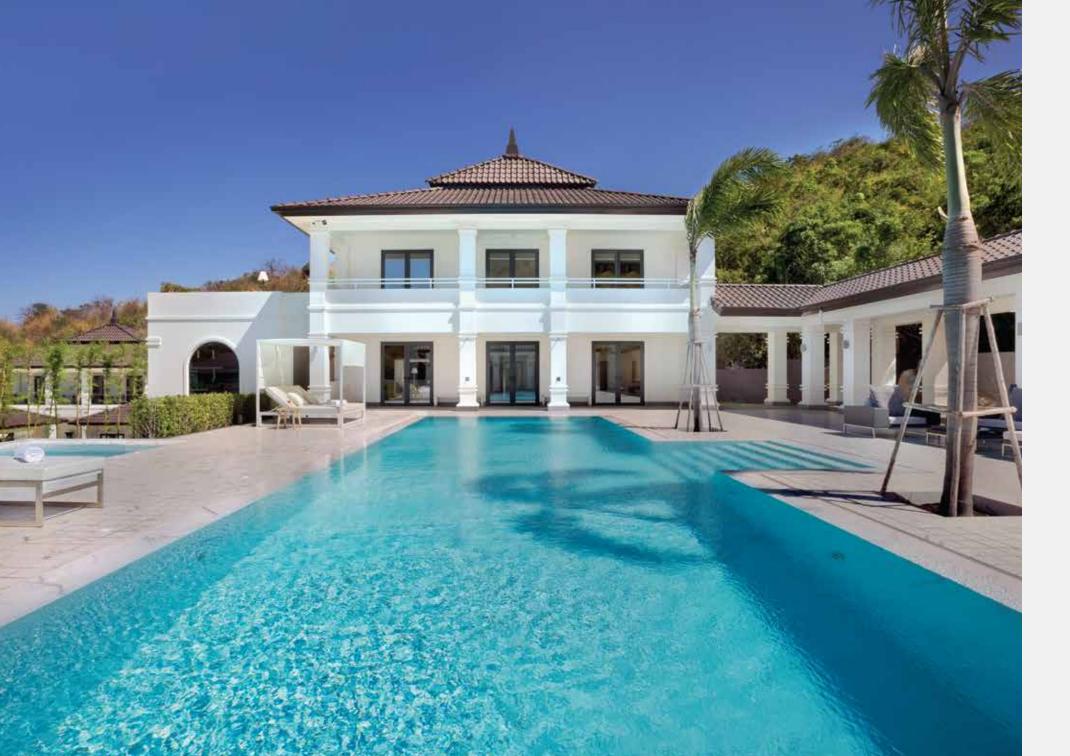

The Villa features a living area separated from the sleeping area by a large integrated swimming pool surrounded by several terraces and a beautiful tropical garden. The villa is tastefully decorated with a mix of high-quality modern furniture and Thai accessories. Elegant spacious hidden spa with large sauna room. A sophisticated light plan, beautiful wooden doors and high-end floor tiles makes this a unique dream villa.

4 Bathrooms Outdoor Shower

Separate Integrated Guest Toilet Swimming Pool

Separate Foyer

Carport

Guest House

4 Bedrooms