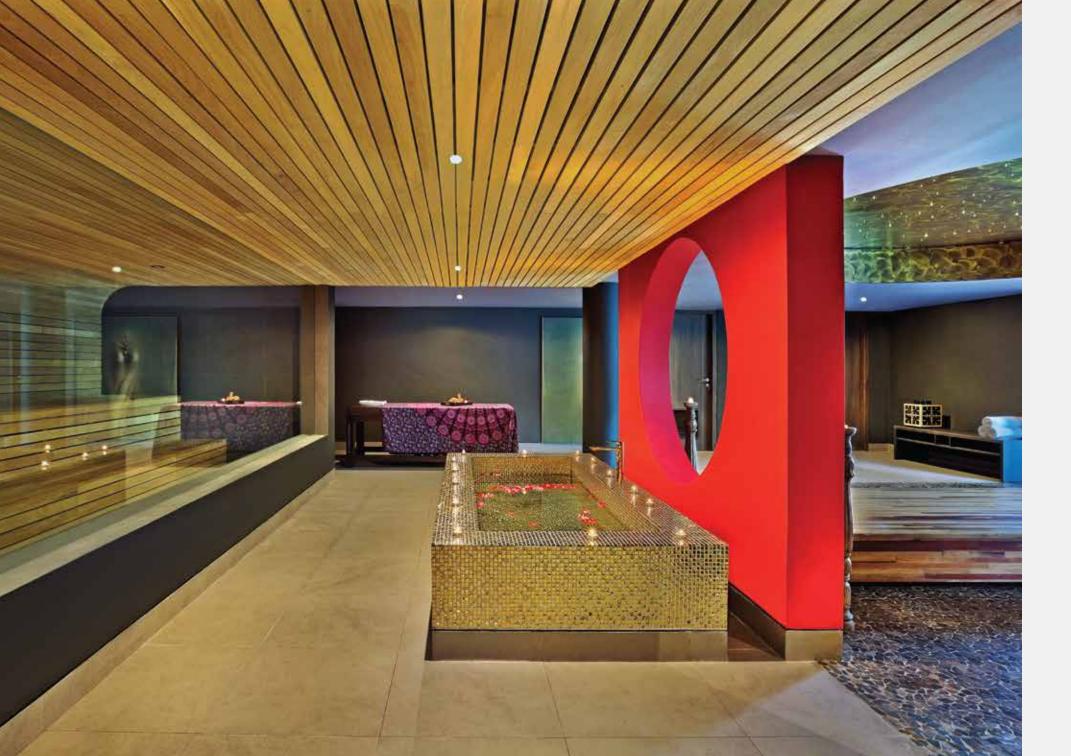

The Villa features a living area separated from the sleeping area by a large integrated swimming pool surrounded by several terraces and a beautiful tropical garden. The villa is tastefully decorated with a mix of high-quality modern furniture and Thai accessories. Elegant spacious hidden spa with large sauna room. A sophisticated light plan, beautiful wooden doors and high-end floor tiles makes this a unique dream villa.

### RELAX AND REVIVE