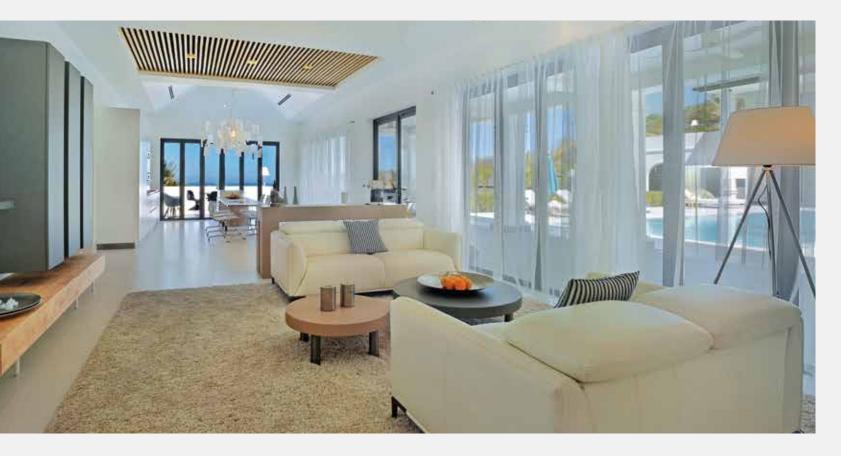

### RESORT STYLE LIVING

The Villa features a living area separated from the sleeping area by a large integrated swimming pool surrounded by several terraces and a beautiful tropical garden. The villa is tastefully decorated with a mix of high-quality modern furniture and Thai accessories. Elegant spacious hidden spa with large sauna room. A sophisticated light plan, beautiful wooden doors and high-end floor tiles makes this a unique dream villa.