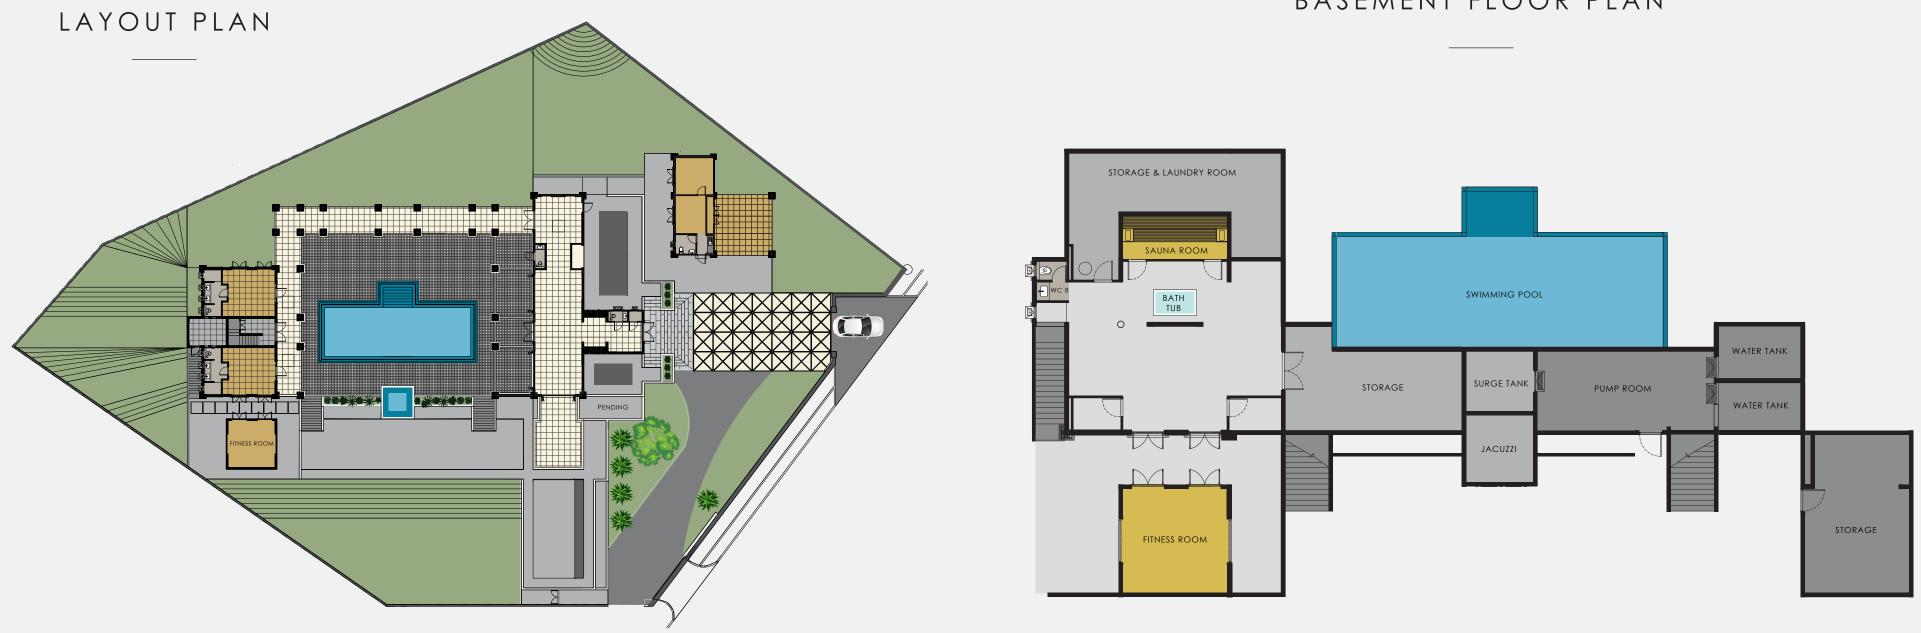

### LIVE YOUR DREAMS

BASEMENT FLOOR PLAN

4 Bathrooms Outdoor Shower

Separate Integrated Guest Toilet Swimming Pool

Separate Foyer

Carport

Guest House

4 Bedrooms