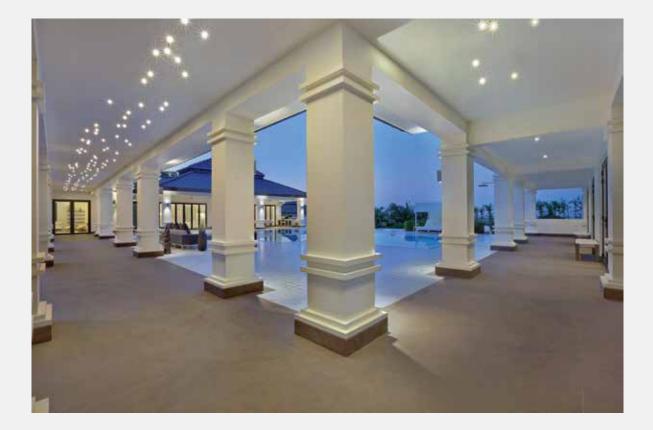

The Villa features a living area separated from the sleeping area by a large integrated swimming pool surrounded by several terraces and a beautiful tropical garden. The villa is tastefully decorated with a mix of high-quality modern furniture and Thai accessories. Elegant spacious hidden spa with large sauna room. A sophisticated light plan, beautiful wooden doors and high-end floor tiles makes this a unique dream villa.

### VAST SPACES WITH GREAT ATMOSPHERE