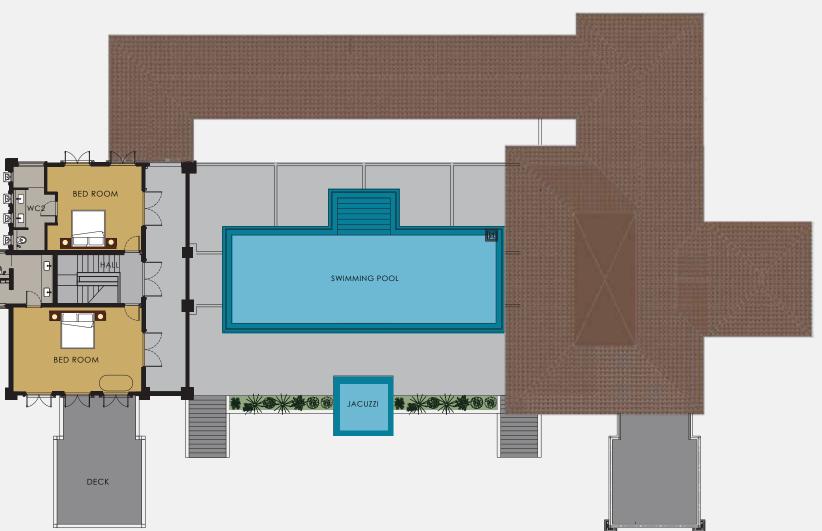

eeping area by a large integrated swimming pool surrounded by several terraces and a beautiful tropical garden. The villa is tastefully decorated with a mix of high-quality modern furniture and Thai accessories. Elegant spacious hidden spa with large sauna room. A sophisticated light plan, beautiful wooden doors and high-end floor tiles makes this a unique dream villa.





4 Bathrooms Outdoor Shower



Separate Integrated Guest Toilet Swimming Pool



Separate Foyer



Carport

Guest House

4 Bedrooms



### RESORT STYLE LIVING





### VAST SPACES WITH GREAT ATMOSPHERE





### COOKING & DINING





### WAKE UP WITH A STUNNING VIEW







### ENJOY THE TROPICAL LIFESTYLE





### RELAX AND REVIVE



### LIVE YOUR DREAMS





BASEMENT FLOOR PLAN

### 1st FLOOR PLAN



### 2nd FLOOR PLAN



### WORLD CLASS GOLF COURSE

A REAL PROPERTY.





### PINEAPPLE VALLEY GOLF CLUB

Our world-class and award-winning Pineapple Valley Golf Club is only minutes away from your villa. The Best Golf Experience in Asia Pacific can become part of your healthy active lifestyle in Hua Hin.







- Front Desk & Concierge
- Housekeeping, Laundry, Garden & Pool Maintenance • 24/7 Security
- Onsite Pétanque Court

- Project Management



### ALL YOUR NEEDS CATERED FOR

- Onsite Be Well Medical Center
- Terrace Restaurant (incl. home delivery & catering)





All BelVida Estates residents will receive a privilege card that will give you access to a number of exclusive benefits at various hotels, restaurants and beach clubs. Also, special discounts at Arena Hua Hin Sports Center and Vana Nava Water