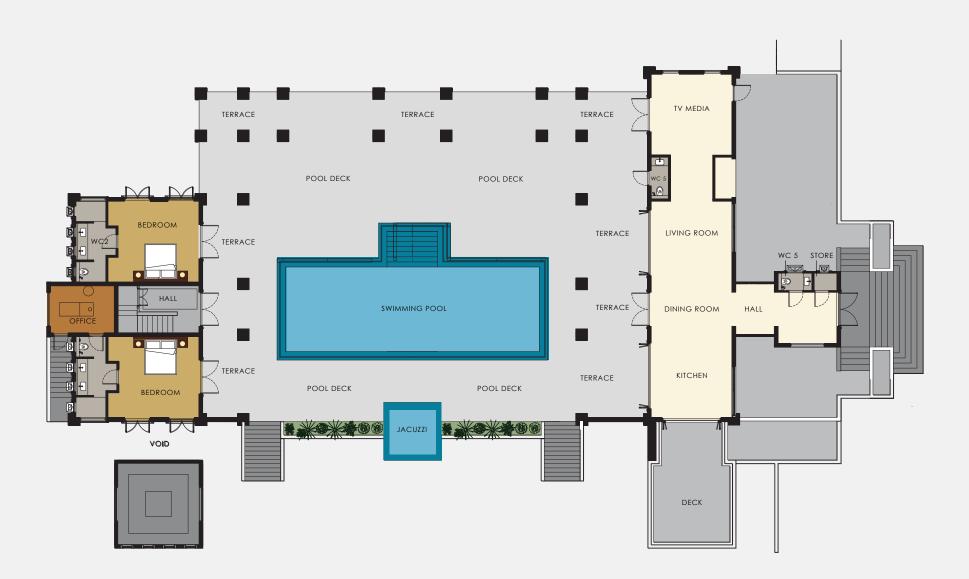

separated from the sleeping area by a large integrated swimming pool surrounded by several terraces and a beautiful tropical garden. The villa is tastefully decorated with a mix of high-quality modern furniture and Thai accessories. Elegant spacious hidden spa with large sauna room. A sophisticated light plan, beautiful wooden doors and high-end floor tiles makes this a unique dream villa.





4 Bathrooms Outdoor Shower



Separate Integrated Guest Toilet Swimming Pool



Separate Foyer



Carport

Guest House

4 Bedrooms



### RESORT STYLE LIVING





### VAST SPACES WITH GREAT ATMOSPHERE





### COOKING & DINING





### WAKE UP WITH A STUNNING VIEW







### ENJOY THE TROPICAL LIFESTYLE





### RELAX AND REVIVE



### LIVE YOUR DREAMS





BASEMENT FLOOR PLAN

### 1st FLOOR PLAN



### 2nd FLOOR PLAN



### WORLD CLASS GOLF COURSE

A REAL PROPERTY.





### PINEAPPLE VALLEY GOLF CLUB

Our world-class and award-winning Pineapple Valley Golf Club is only minutes away from your villa. The Best Golf Experience in Asia Pacific can become part of your healthy active lifestyle in Hua Hin.







- Front Desk & Concierge
- Housekeeping, Laundry, Garden & Pool Maintenance • 24/7 Security
- Onsite Pétanque Court

- Project Management



### ALL YOUR NEEDS CATERED FOR

- Onsite Be Well Medical Center
- Terrace Restaurant (incl. home delivery & catering)





All BelVida Estates residents will receive a privilege card that will give you access to a number of exclusive benefits at various hotels, restaurants and beach clubs. Also, special discounts at Arena Hua Hin Sports Cente