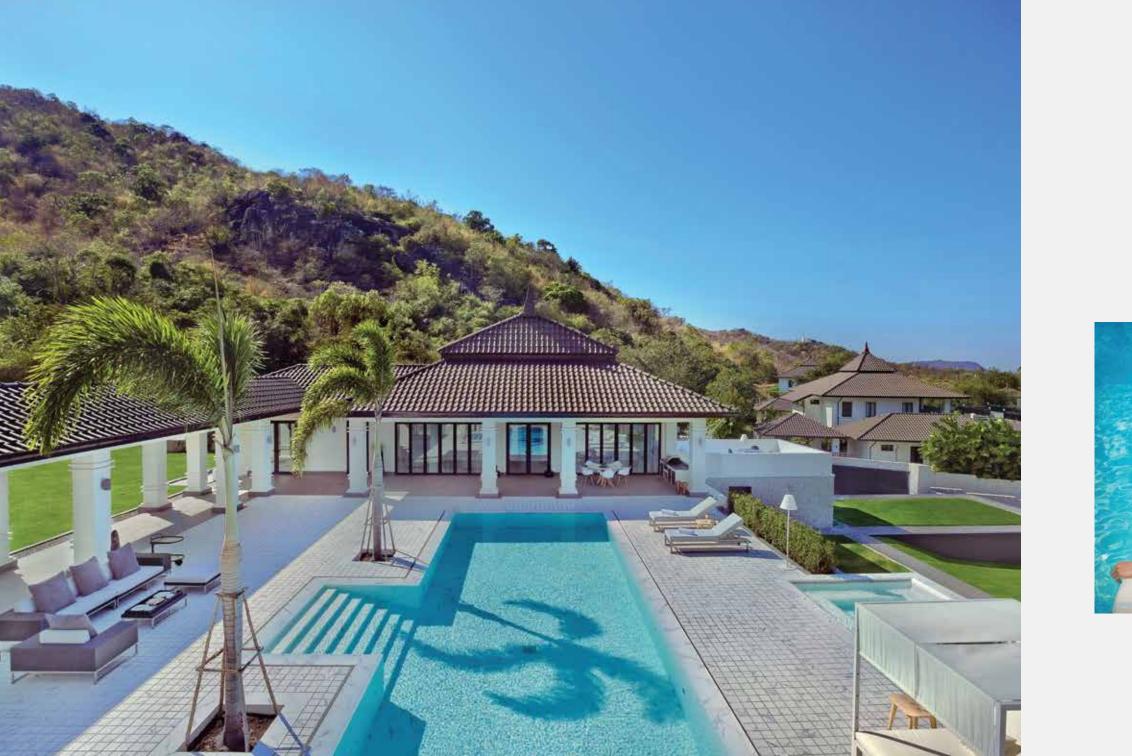

The Villa features a living area separated from the sleeping area by a large integrated swimming pool surrounded by several terraces and a beautiful tropical garden. The villa is tastefully decorated with a mix of high-quality modern furniture and Thai accessories. Elegant spacious hidden spa with large sauna room. A sophisticated light plan, beautiful wooden doors and high-end floor tiles makes this a unique dream villa.

4 Bathrooms Outdoor Shower

Separate Integrated Guest Toilet Swimming Pool

Separate Foyer

Carport

Guest House

4 Bedrooms