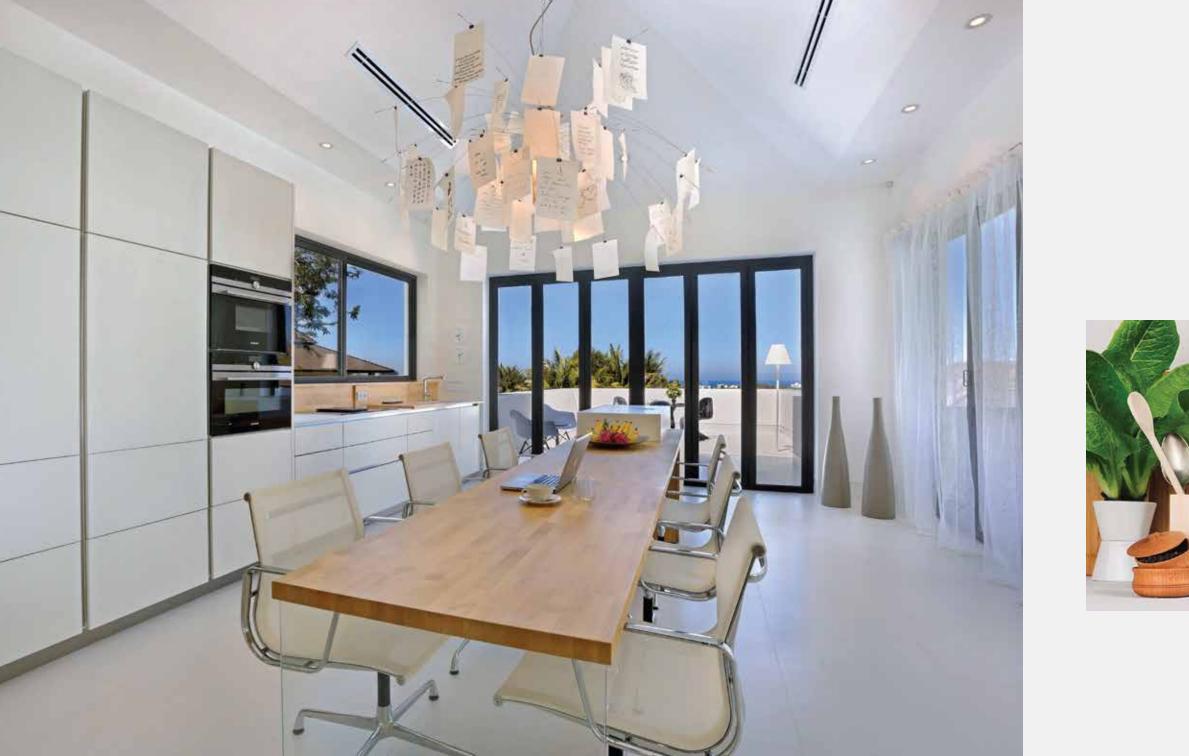

lla occupies.

547m<sup>2</sup> Size

This Tanah Villa comprises a total living area of 547 m<sup>2</sup> and is built on a spacious plot of 3,292.8 m<sup>2</sup>.

The Villa features a living area separated from the sleeping area by a large integrated swimming pool surrounded by several terraces and a beautiful tropical garden. The villa is tastefully decorated with a mix of high-quality modern furniture and Thai accessories. Elegant spacious hidden spa with large sauna room. A sophisticated light plan, beautiful wooden doors and high-end floor tiles makes this a unique dream villa.





4 Bathrooms Outdoor Shower



Separate Integrated Guest Toilet Swimming Pool



Separate Foyer



Carport

Guest House

4 Bedrooms



### RESORT STYLE LIVING





### VAST SPACES WITH GREAT ATMOSPHERE





### COOKING & DINING





### WAKE UP WITH A STUNNING VIEW







### ENJOY THE TROPICAL LIFESTYLE





### RELAX AND REVIVE



### LIVE YOUR DREAMS





BASEMENT FLOOR PLAN

### 1st FLOOR PLAN



### 2nd FLOOR PLAN



### WORLD CLASS GOLF COURSE

A REAL PROPERTY.





### PINEAPPLE VALLEY GOLF CLUB

Our world-class and award-winning Pineapple Valley Golf Club is only minutes away from your villa. The Best Golf Experience in Asia Pacific can become part of your healthy active lifestyle in Hua Hin.







- Front Desk & Concierge
- Housekeeping, Laundry, Garden & Pool Maintenance • 24/7 Security
- Onsite Pétanque Court

- Project Management



### ALL YOUR NEEDS CATERED FOR

- Onsite Be Well Medical Center
- Terrace Restaurant (incl. home delivery & catering)





All BelVida Estates resi