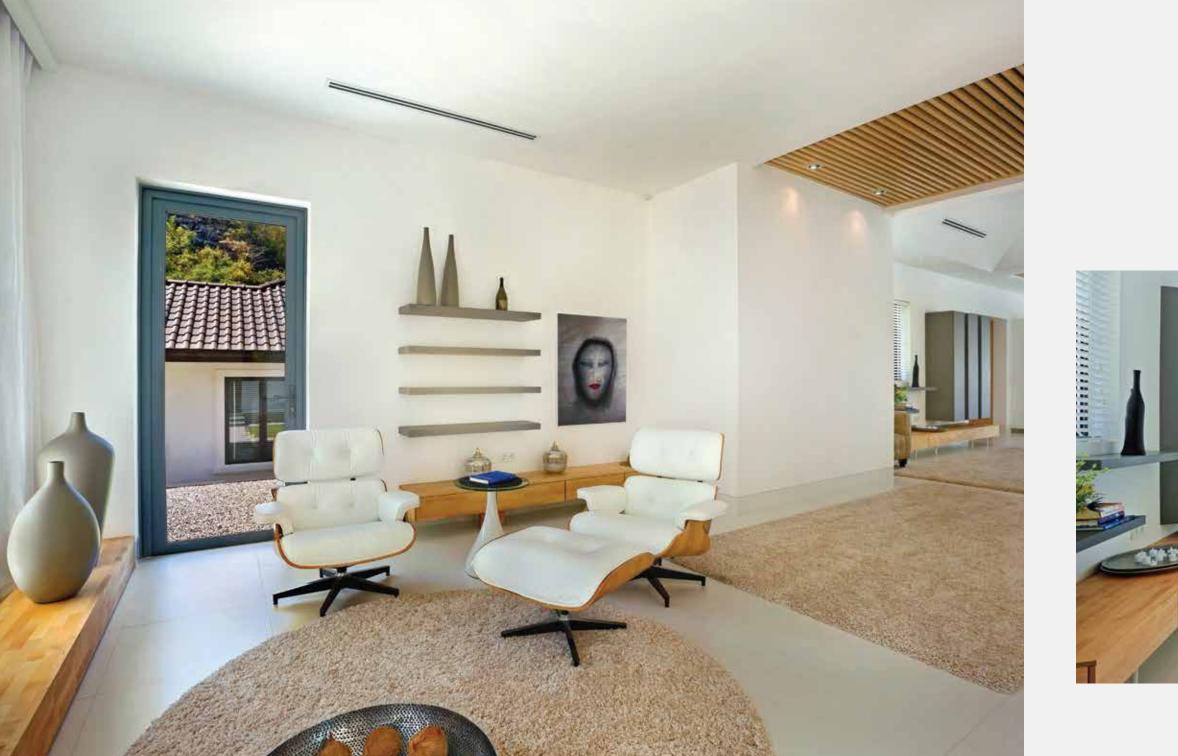

### VAST SPACES WITH GREAT ATMOSPHERE

The Villa features a living area separated from the sleeping area by a large integrated swimming pool surrounded by several terraces and a beautiful tropical garden. The villa is tastefully decorated with a mix of high-quality modern furniture and Thai accessories. Elegant spacious hidden spa with large sauna room. A sophisticated light plan, beautiful wooden doors and high-end floor tiles makes this a unique dream villa.