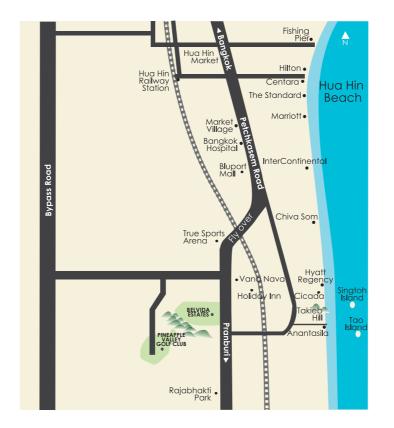

### ON OUR DOORSTEP

Within 5 minutes driving distance you can enjoy the beautiful beaches of Hua Hin, have fun at Vana Nava Water Park, work-out at Arena Hua Hin or play a round of golf.

Multiple shopping destinations can be found close by in shopping malls like Bluport Mall and Market Village or at the famous Cicada market.

For dining experiences, you can find cuisines from all over the globe in Hua Hin. From Italian fine dining to Asian fusion, the best Thai tastes, and the outdoor experience at Tamarind market with dozens of food stalls and live music.

Cultural experiences can be found on walking distance like the impressive statues of the Seven Kings Monument located next to BelVida Estates.