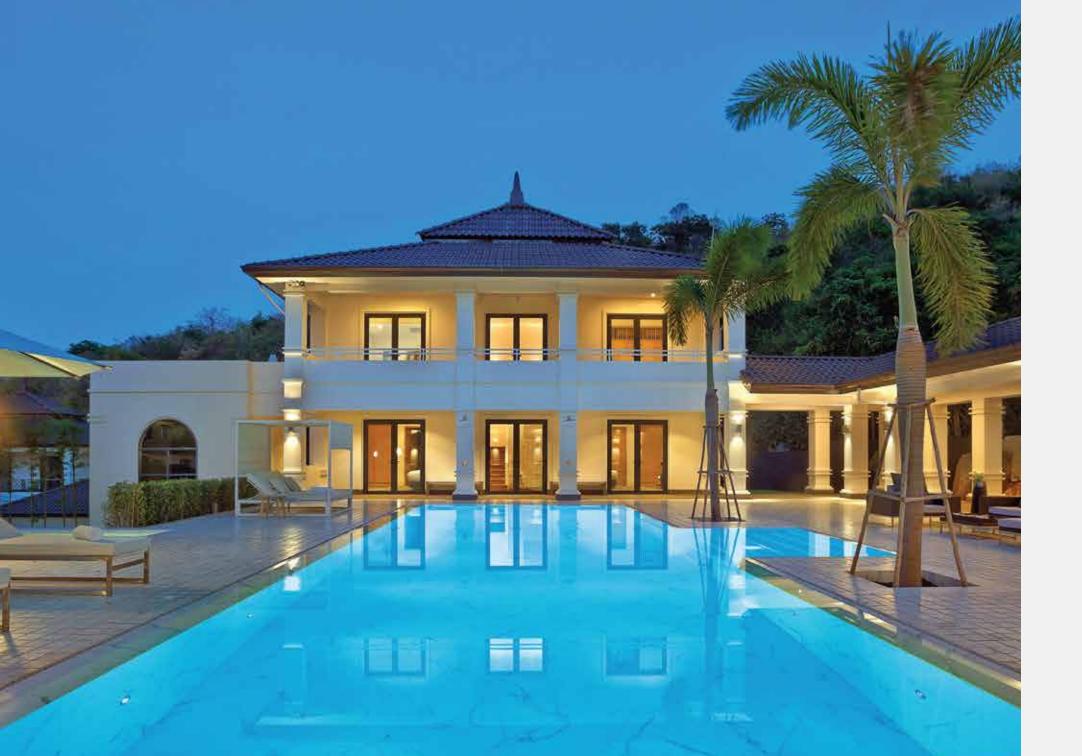

## WELCOME TO LUXURY LIVING WITH MOUNTAIN & SEA VIEW

Tanah is a Balinese name for "Soil", representing the richness of the land this villa occupies.

547m<sup>2</sup> Size

This Tanah Villa comprises a total living area of 547 m<sup>2</sup> and is built on a spacious plot of 3,292.8 m<sup>2</sup>.

The Villa features a living area separated from the sleeping area by a large integrated swimming pool surrounded by several terraces and a beautiful tropical garden. The villa is tastefully decorated with a mix of high-quality modern furniture and Thai accessories. Elegant spacious hidden spa with large sauna room. A sophisticated light plan, beautiful wooden doors and high-end floor tiles makes this a unique dream villa.