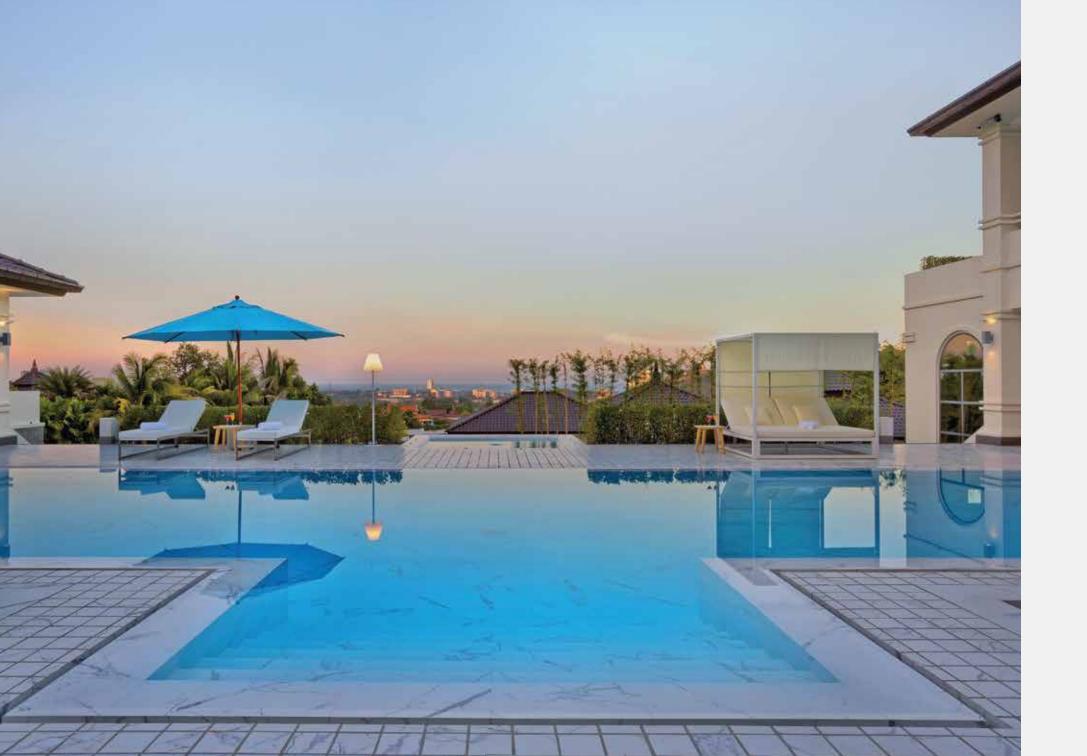

The Villa features a living area separated from the sleeping area by a large integrated swimming pool surrounded by several terraces and a beautiful tropical garden. The villa is tastefully decorated with a mix of high-quality modern furniture and Thai accessories. Elegant spacious hidden spa with large sauna room. A sophisticated light plan, beautiful wooden doors and high-end floor tiles makes this a unique dream villa.

### ENJOY THE TROPICAL LIFESTYLE