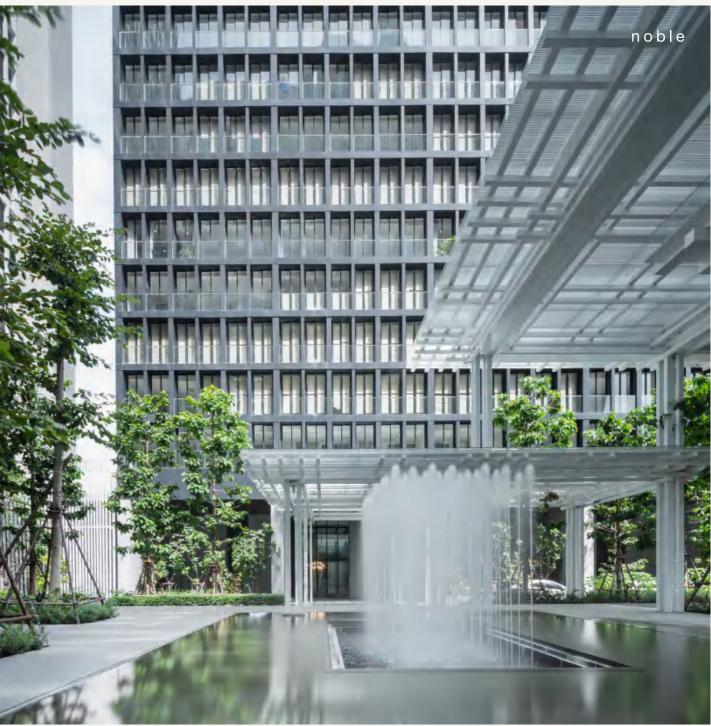

The Embassy Wireless rises 41 storeys with a majestic view of Bangkok's greenest neighbourhood. From its open-plan residences, private lounges, rooftop terrace, to exclusive facilities notably The Embassy Club and The Energy Club; each area merges timeless aesthetics and function with a focus on flexibility, endearing design, and natural light to provide a sumptuous haven of tranquillity.