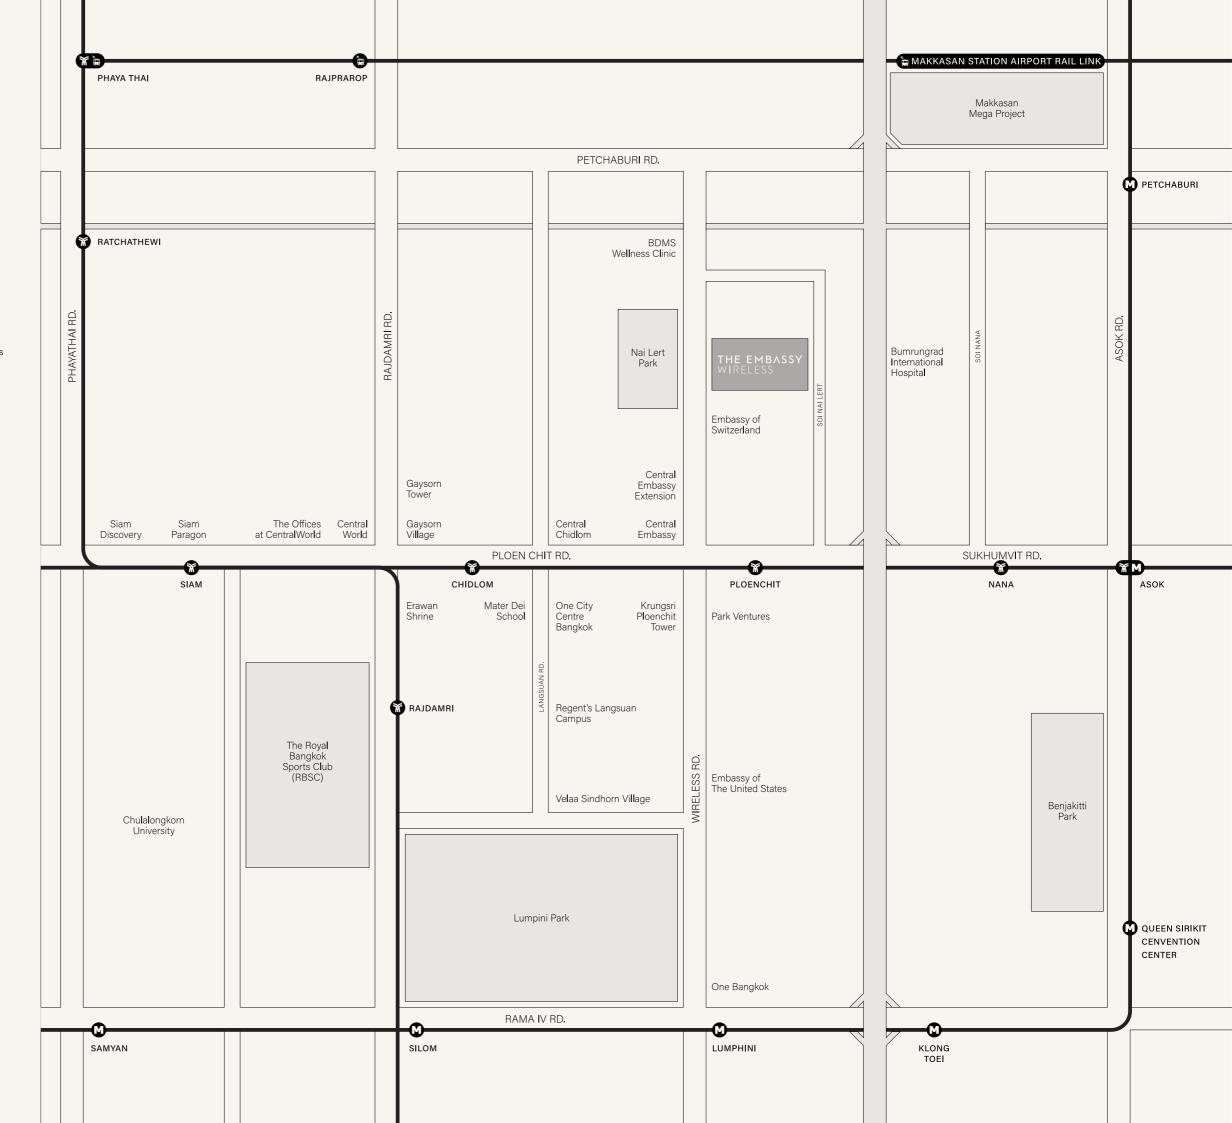

### FINEST LOCATION

Wireless Road remains one of the most desirable addresses with rows of centenary trees lining this picturesque boulevard. Stay highly connected with extensive BTS and MRT lines to central business districts and the old quarter where iconic landmarks are only steps away. Convenient motorway routes are also easily accessible nearby to service any out-of-town retreats.

Amidst this prime location, where history and modernity seamlessly blend, owning a residence on Wireless Road is not just a testament to luxury living but also to the timeless allure of a location that promises enduring desirability.