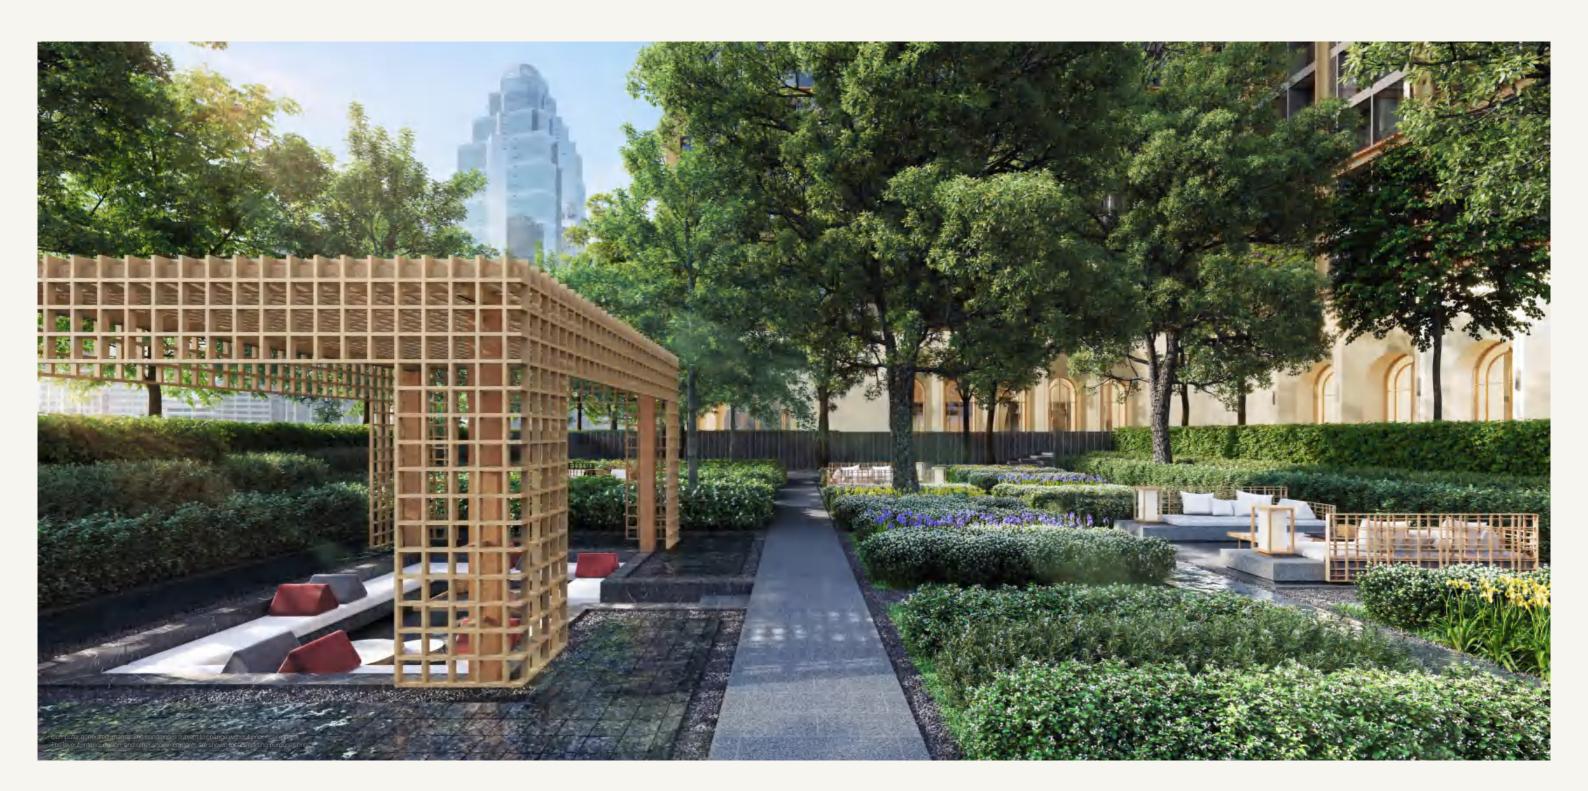

### GREEN SERENITY

The Embassy Wireless offers 1,560 square metres of garden spaces (equivalent to six tennis courts) designed at different levels for residents to relax and unwind. Residents can enjoy fresh air and outdoor activities amidst serene urban foliage.