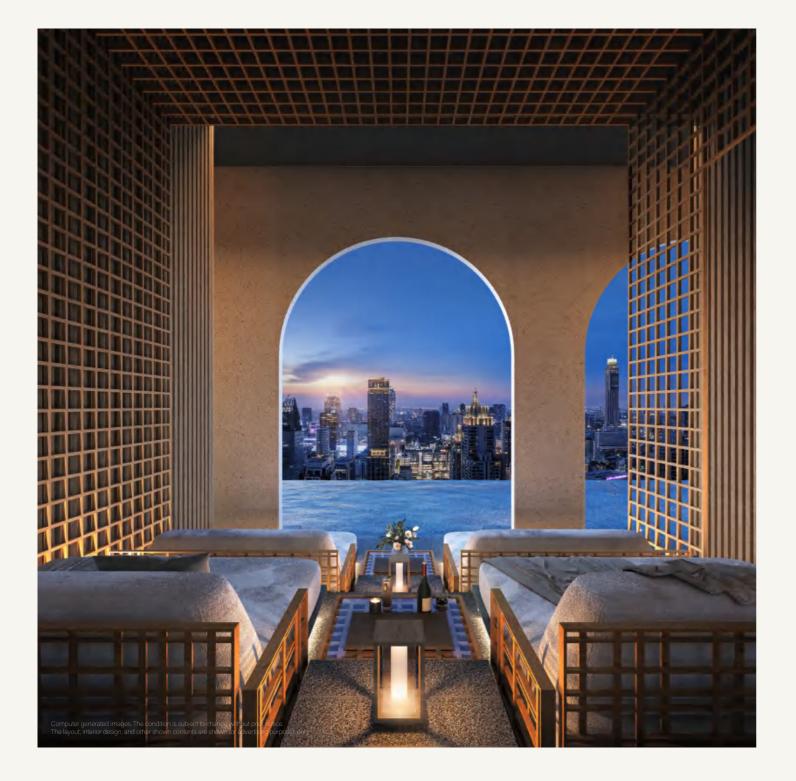

The Embassy Wireless rises 41 storeys with a majestic view of Bangkok's greenest neighbourhood. From its open-plan residences, private lounges, rooftop terrace, to exclusive facilities notably The Embassy Club and The Energy Club; each area merges timeless aesthetics and function with a focus on flexibility, endearing design, and natural light to provide a sumptuous haven of tranquillity.

#### URBAN CONVENIENCE

Exclusive rooftop club facilities provide enjoyment with a sky pool and deck for residents to soak up the morning sun or bask in beautiful sunsets. Indulge in a truly exceptional living experience.