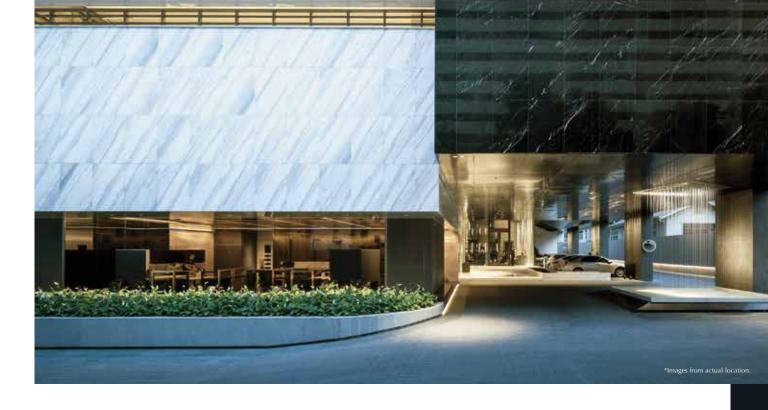

### SUPREME ADJACENCY

With the same design philosophy of ventilation grilles, wall bases are concealed and seamless. Not only for its aesthetic values, concealed wall base design welcomes all loose furniture alternatives that can be placed adjacently to the wall without any spaces in between.