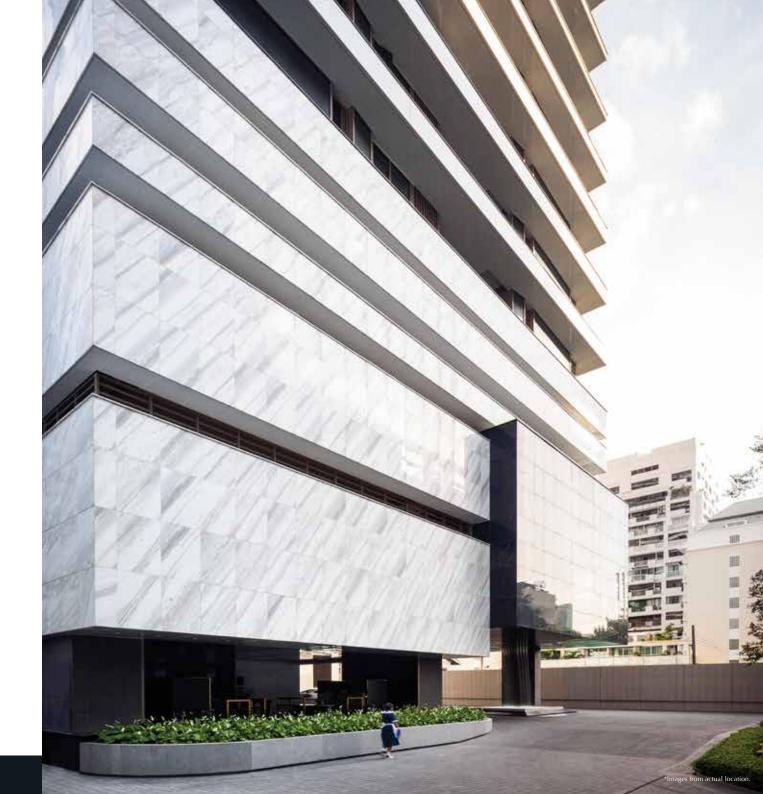

## THE ONE BEAUTY BUILT TO LAST

Why designed to be timeless when it cannot last? Thoughtfulness and delicacy in design, within the exterior design is a façade treatment featuring horizontal slabs giving an impression of natural marble folds with different immensity in each level. These horizontal façade elements are meant to provide shades, great protections from rain and extreme sunlight, made by the customised aluminum cladding that resembles the beauty of white marbles, yet possesses the great enduring calibre.