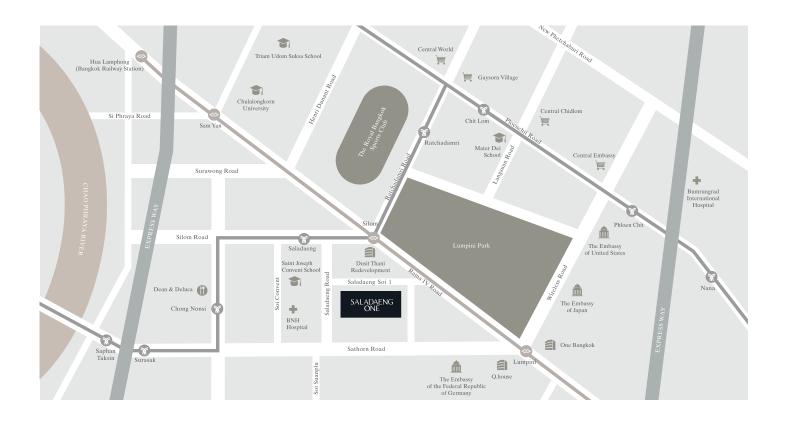

### THE LOCATION

Landed on Bangkok's invincible address, SALADAENG ONE situated in the centre of Bangkok's financial district. The area is genuinely the capital's most internationalised quarter since it is neighboured by various embassies. Most significantly, it is one of the few address to offer a free-hold residence with a staggering view of Bangkok's historical park.

# THE ONE DESIGN TO OUTSHINE OTHERS

Manifesting timeless charms through the stillness of its design while whispering metropolitan vibrant in its sophisticated simplicity. Invincible in its location with Bangkok's financial district on one side and a stunning Lumpini Park on another. SALADAENG ONE is destined to be in the city centre but ambitiously designed to be the centre of this city.