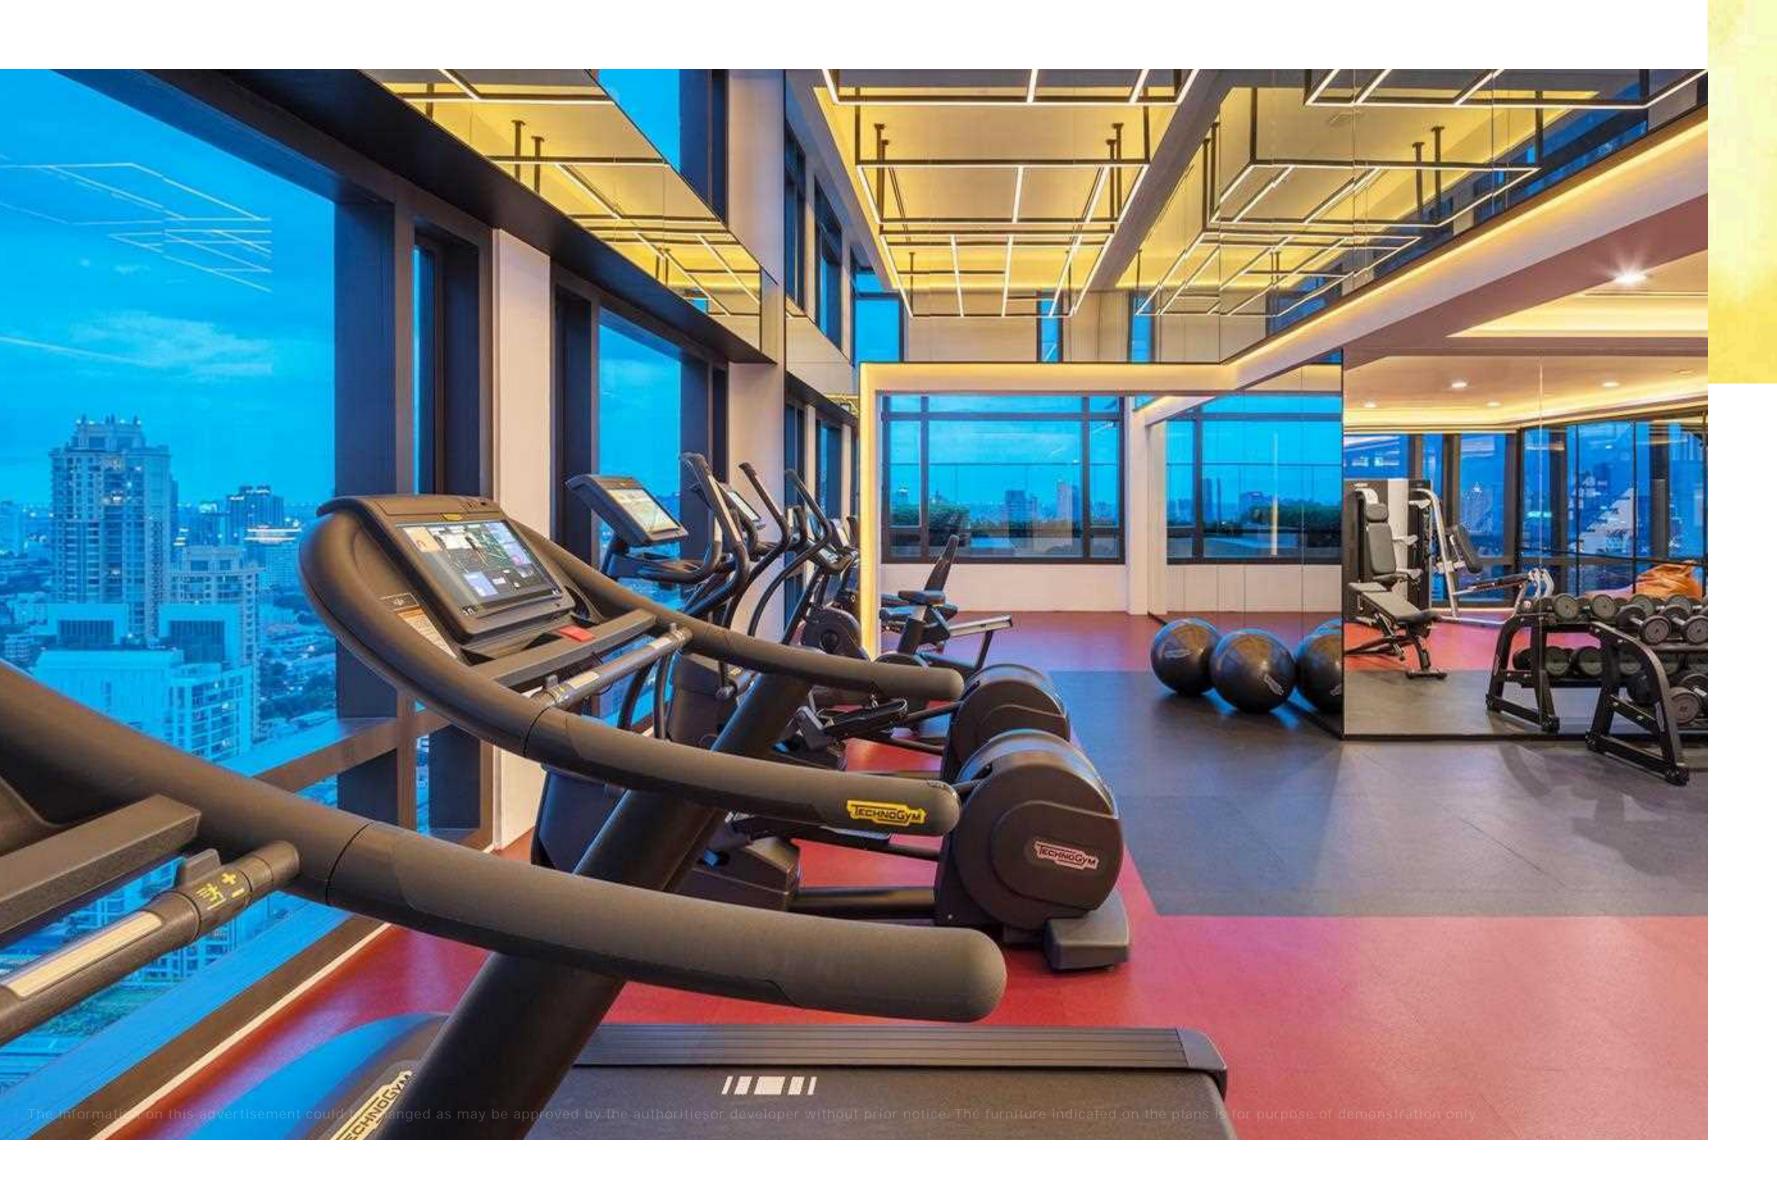

- Exclusive theatre room
- Social lounge
- Terrace garden
- Fitness
- Rooftop panorama lounge

SKY POOL, SKY TERRACE AND JACUZZI

Indulge in MUNIQ Sukhumvit 23's swimming pool, waterfall, jacuzzi with a panoramic view of the city and a thrilling seating area on clear glass.