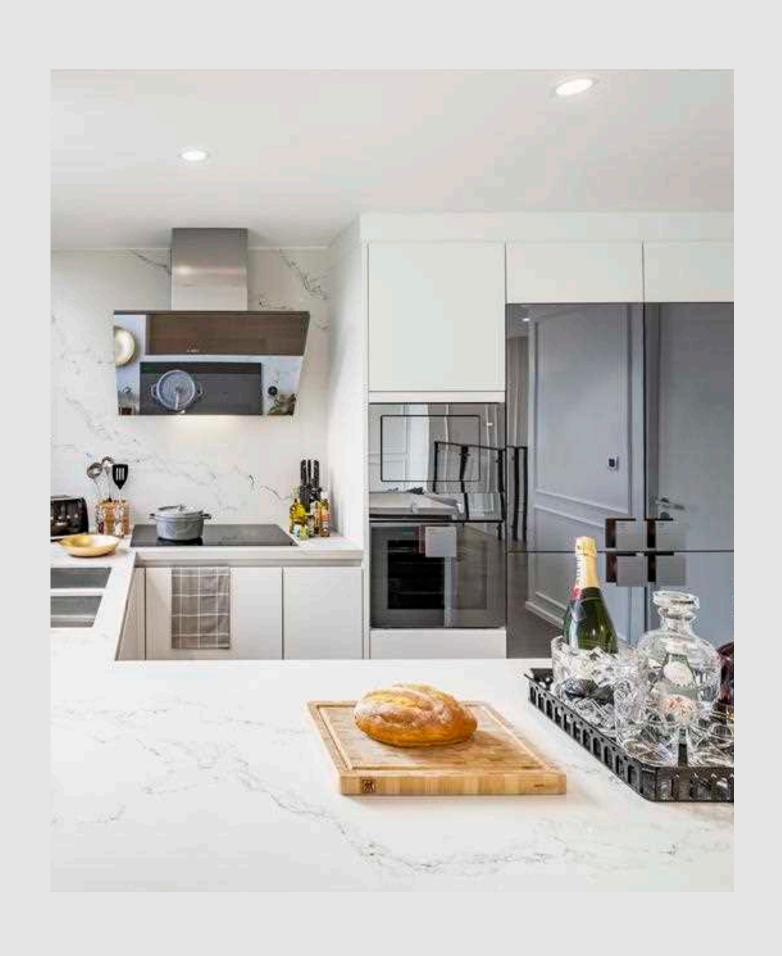

THE FINEST
CRAFTSMANSHIP AND
METICULOUS
ATTENTION TO DETAIL

Each aspect of The Collection has been given the proper attention and detail. From the design, material quality, kitchenware to the sanitaryware, every item has been carefully selected from the most famous brands in order to reflect the exquisite life of its residents.

# poggen pohl

Kitchen finishes: Imported Poggenpohl

### gorenje

BY

S+ARCK®

Kitchen appliances: Collection of Gorenje by Strack (Hood & Hob, Built-in microwave, Built-in oven, Built-in wine cellar, Built-in refrigerator and Built-in dish washer)

THE FACILITIES