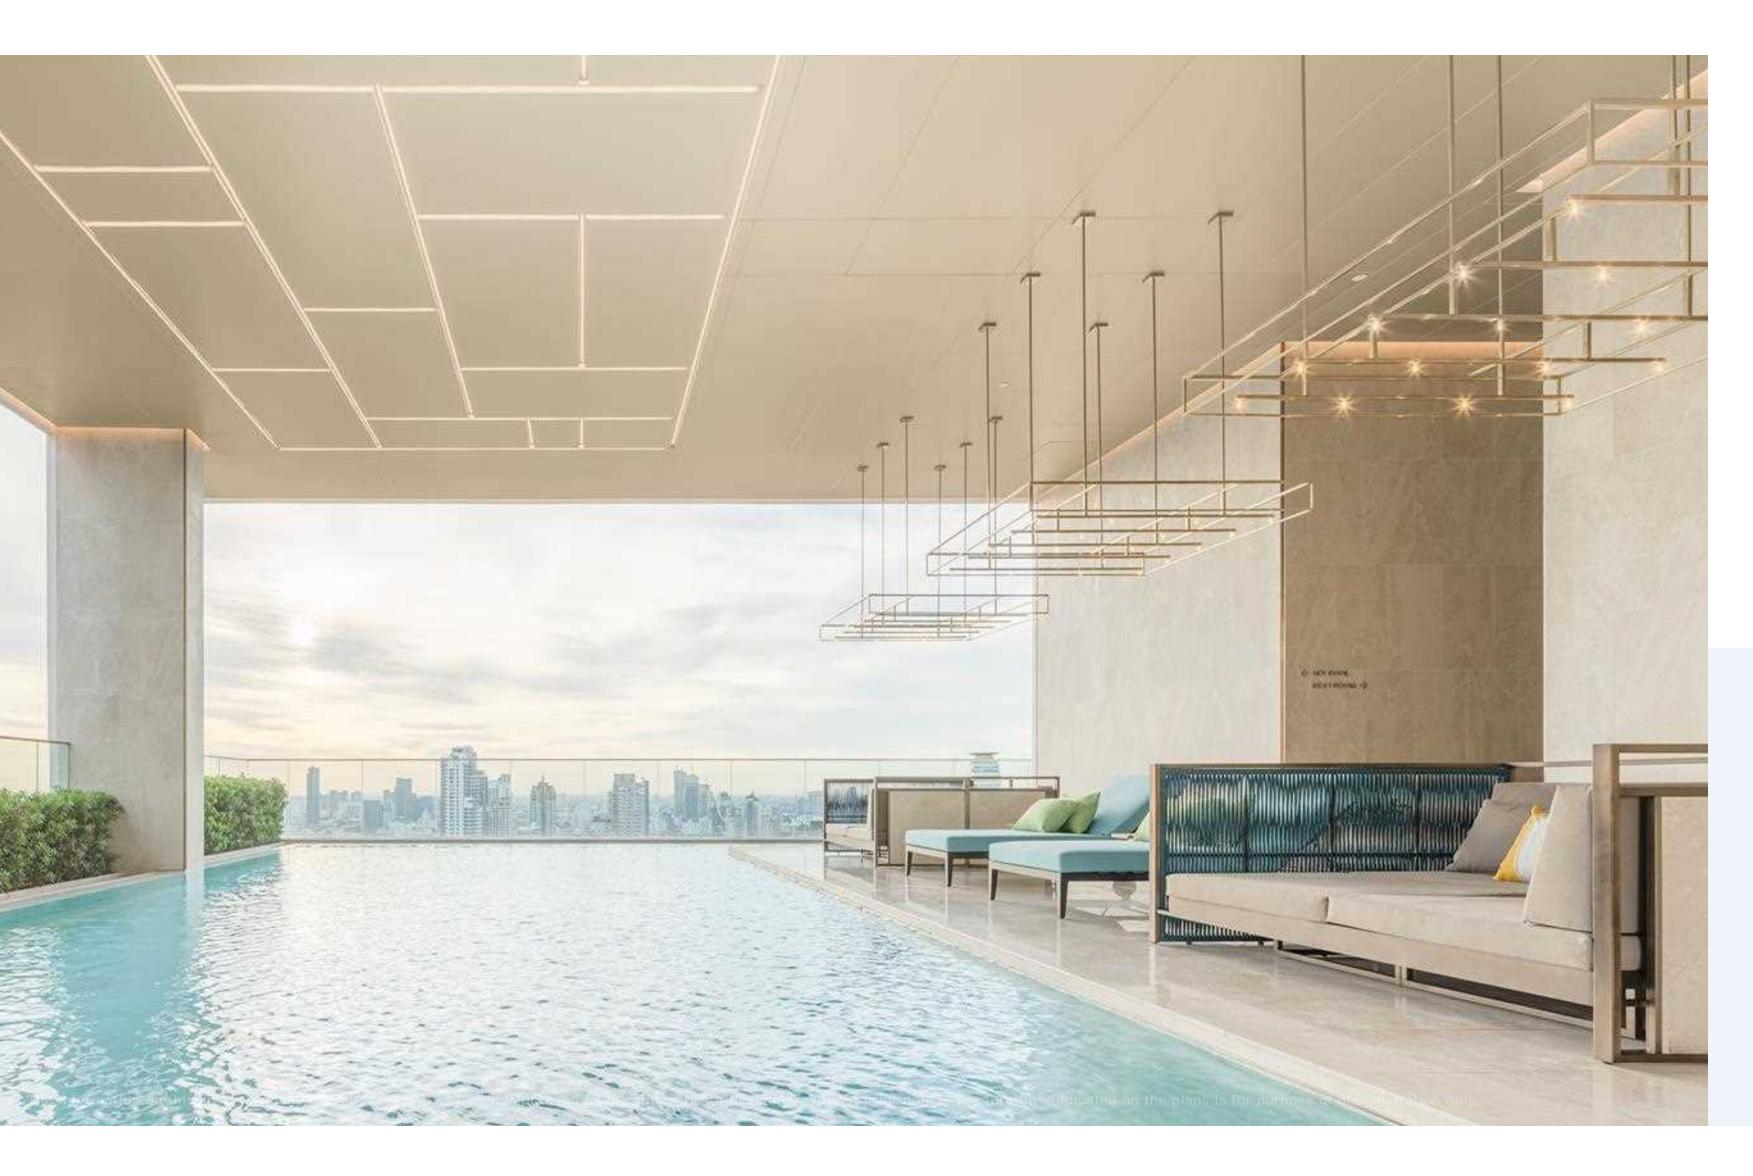

FACILITIES AND
AMENITIES TO
SUIT EVERY NEED
AND LIFESTYLE

5-star facilities and amenities are fully provided on 4 floors to suit every choice of lifestyle.

- Secret garden
- Automatic parking with EV charger
- Jacuzzi & Sky sauna
- Sky pool & Sky terrace

- Exclusive theatre room
- Social lounge
- Terrace garden
- Fitness
- Rooftop panorama lounge

SKY POOL, SKY TERRACE AND JACUZZI

Indulge in MUNIQ Sukhumvit 23's swimming pool, waterfall, jacuzzi with a panoramic view of the city and a thrilling seating area on clear glass.