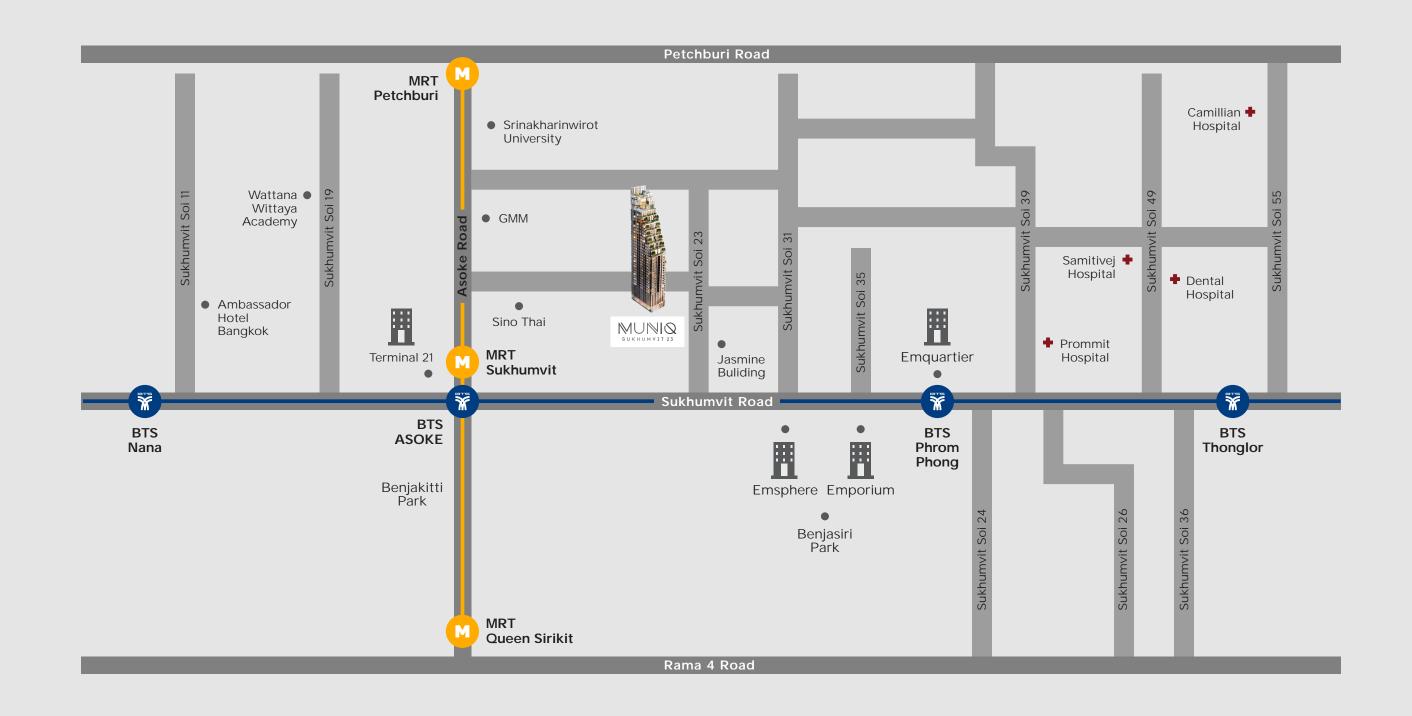

THE LOCATION

EVERYTHING
GREAT ABOUT
BANGKOK WITHIN
EASY REACH

The Asoke neighbourhood is as central to Bangkok as is possible. From world-class shopping centres, delicious foods, 5-star international schools, Thailand's best hospitals, public parks and the Central Business District, everything that you want to make a better life for yourself is easily accessible within walking distance or by BTS station, MRT station or expressway.

#### **TRANSPORTATION**

- MRT Asoke station
- BTS Sukhumvit station
- Asoke intersection

#### **OFFICE BUILDING**

- SinoThai
- GMM Grammy
- Jasmine building

#### **HOSPITAL**

Prommit hospital

- Samitivej hospital
- Camillian hospital
- Dental hospital

#### **PARK**

- Benjakitti park
- Benjasiri park

#### **SHOPPING CENTER**

- Terminal 21
- Emquartier, Emsphere& Emporium

#### **HOTEL**

- Pullman Bangkok Grande Sukhumvit
- The Continent Hotel Bangkok
- Radisson Blu Plaza Bangkok
- Carlton Hotel Bangkok Sukhumvit
- S31 Sukhumvit Hotel
- Sheraton Grande Sukhumvit
- The Westin Grande Sukhumvit
- Grande Centre Point Terminal 21
- Sofitel Bangkok Sukhumvit

#### **EDUCATION**

- Srinakarinwirot University
- Wattana Wittaya Academy