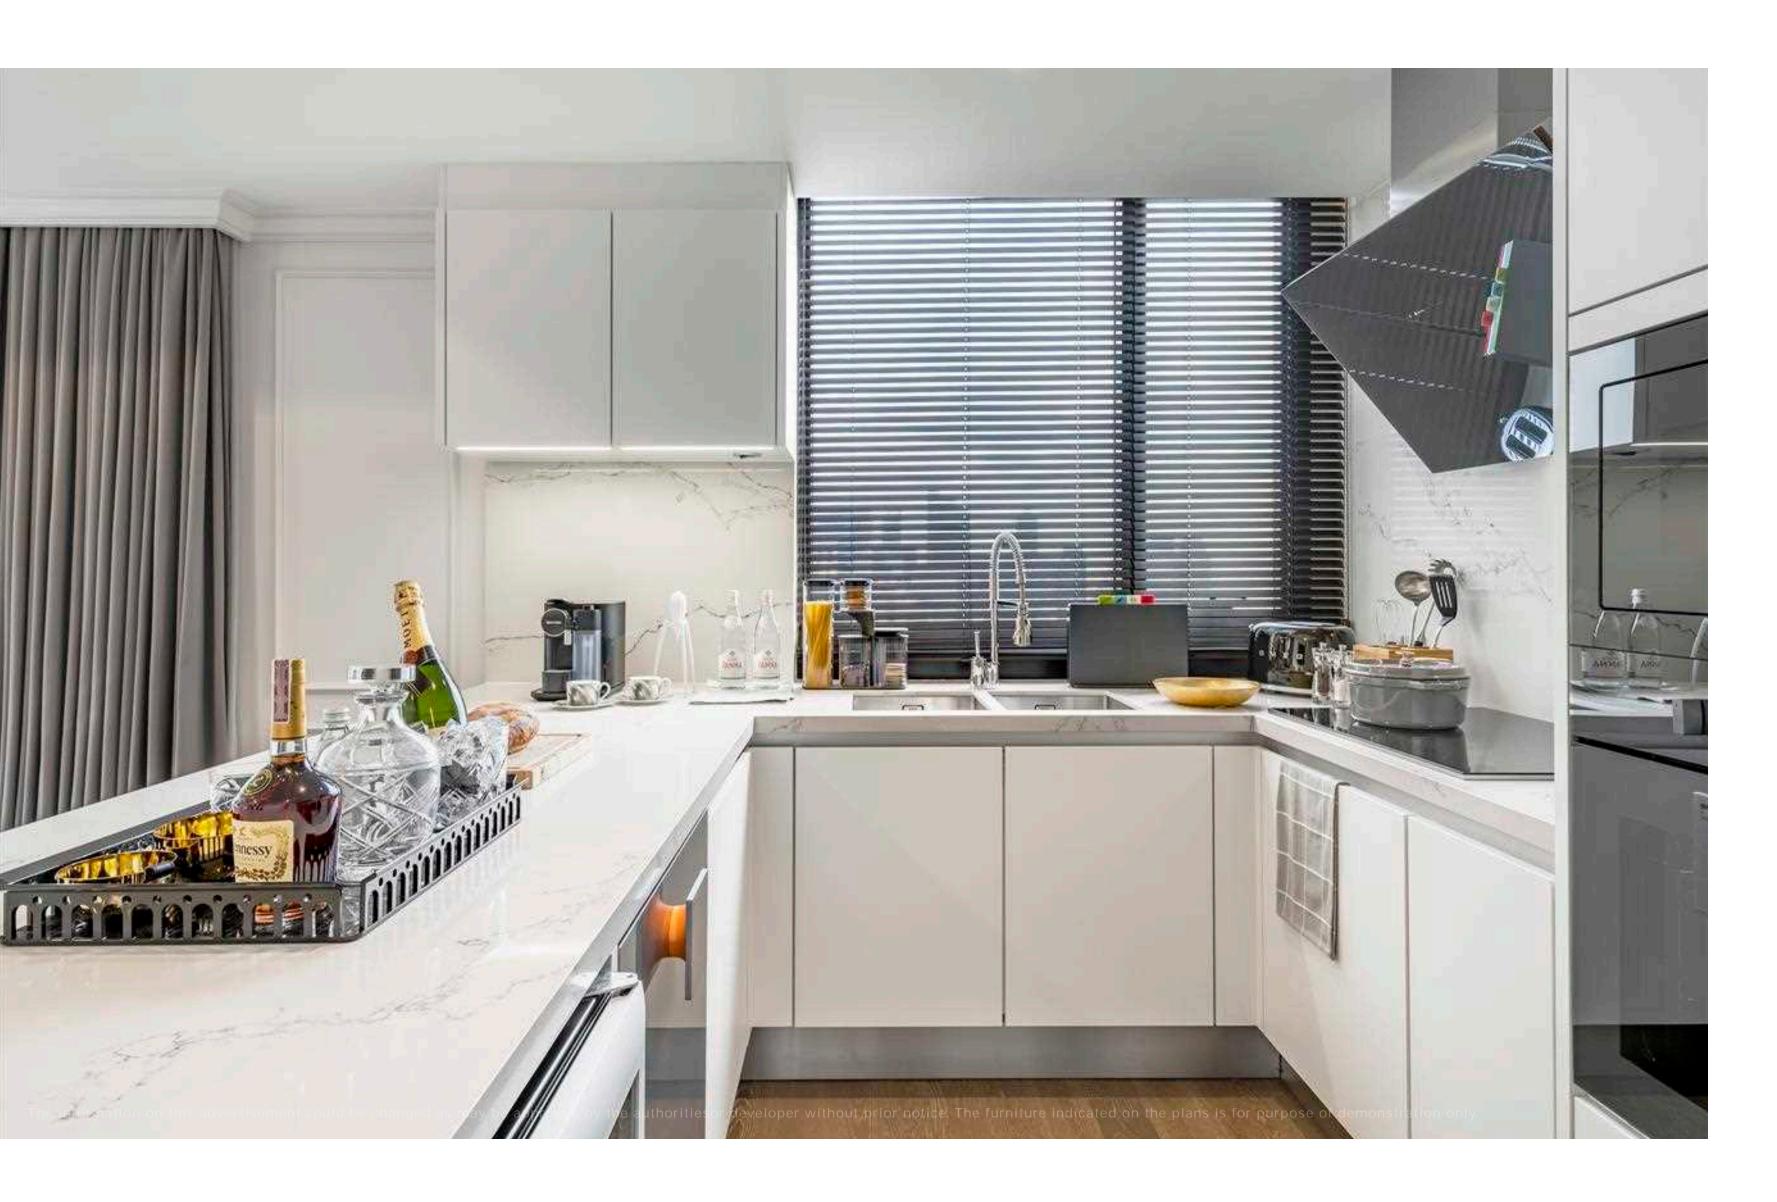

THE FINEST
CRAFTSMANSHIP AND
METICULOUS
ATTENTION TO DETAIL

Each aspect of The Collection has been given the proper attention and detail. From the design, material quality, kitchenware to the sanitaryware, every item has been carefully selected from the most famous brands in order to reflect the exquisite life of its residents.

# poggen pohl

Kitchen finishes: Imported Poggenpohl

### gorenje

BY

S+ARCK®

Kitchen appliances: Collection of Gorenje by Strack (Hood & Hob, Built-in microwave, Built-in oven, Built-in wine cellar, Built-in refrigerator and Built-in dish washer)

THE FACILITIES