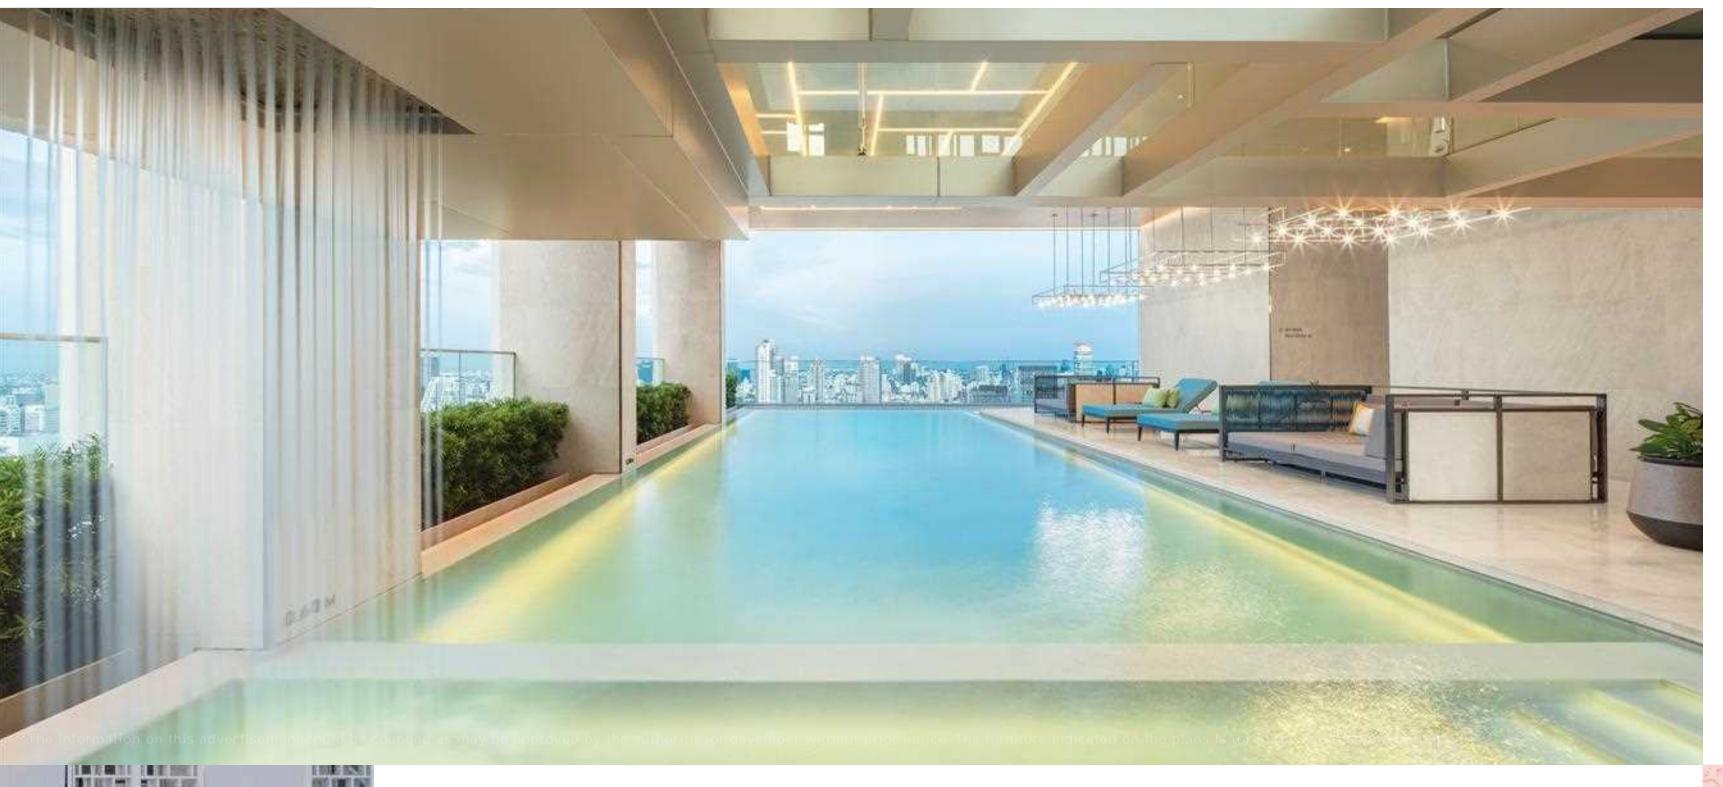

FACILITIES AND
AMENITIES TO
SUIT EVERY NEED
AND LIFESTYLE

5-star facilities and amenities are fully provided on 4 floors to suit every choice of lifestyle.

- Secret garden
- Automatic parking with EV charger
- Jacuzzi & Sky sauna
- Sky pool & Sky terrace

- Exclusive theatre room
- Social lounge
- Terrace garden
- Fitness
- Rooftop panorama lounge

SKY POOL, SKY TERRACE AND JACUZZI

Indulge in MUNIQ Sukhumvit 23's swimming pool, waterfall, jacuzzi with a panoramic view of the city and a thrilling seating area on clear glass.