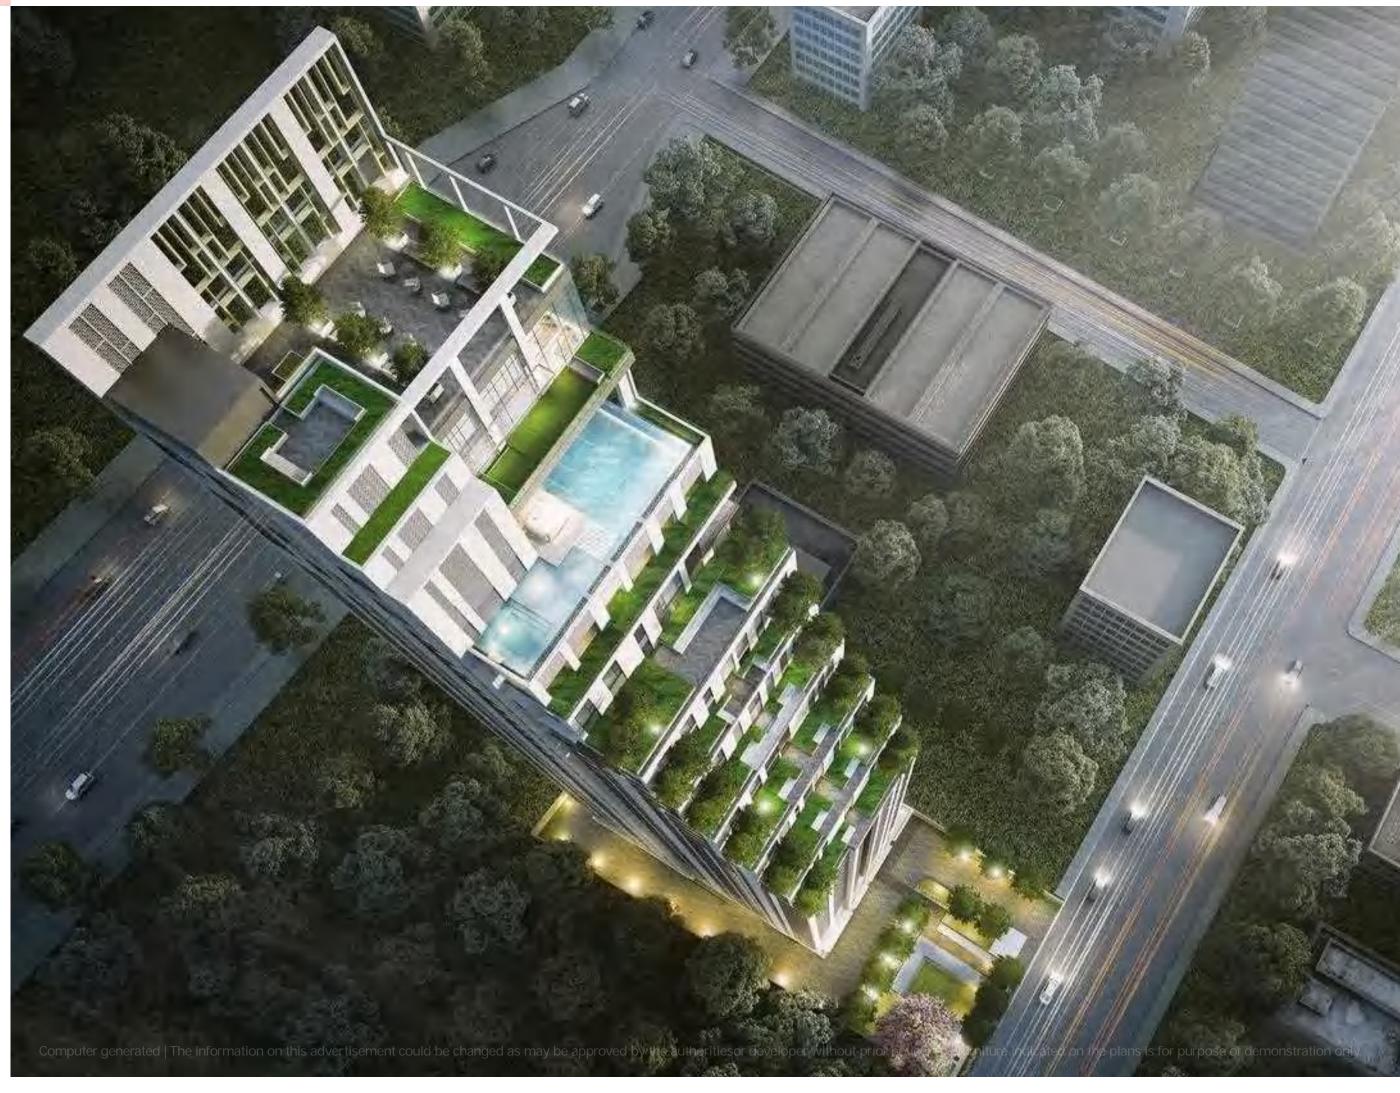

FACILITIES AND
AMENITIES TO
SUIT EVERY NEED
AND LIFESTYLE

5-star facilities and amenities are fully provided on 4 floors to suit every choice of lifestyle.

- Secret garden
- Automatic parking with EV charger
- Jacuzzi & Sky sauna
- Sky pool & Sky terrace

- Exclusive theatre room
- Social lounge
- Terrace garden
- Fitness
- Rooftop panorama lounge

SKY POOL, SKY TERRACE AND JACUZZI

Indulge in MUNIQ Sukhumvit 23's swimming pool, waterfall, jacuzzi with a panoramic view of the city and a thrilling seating area on clear glass.