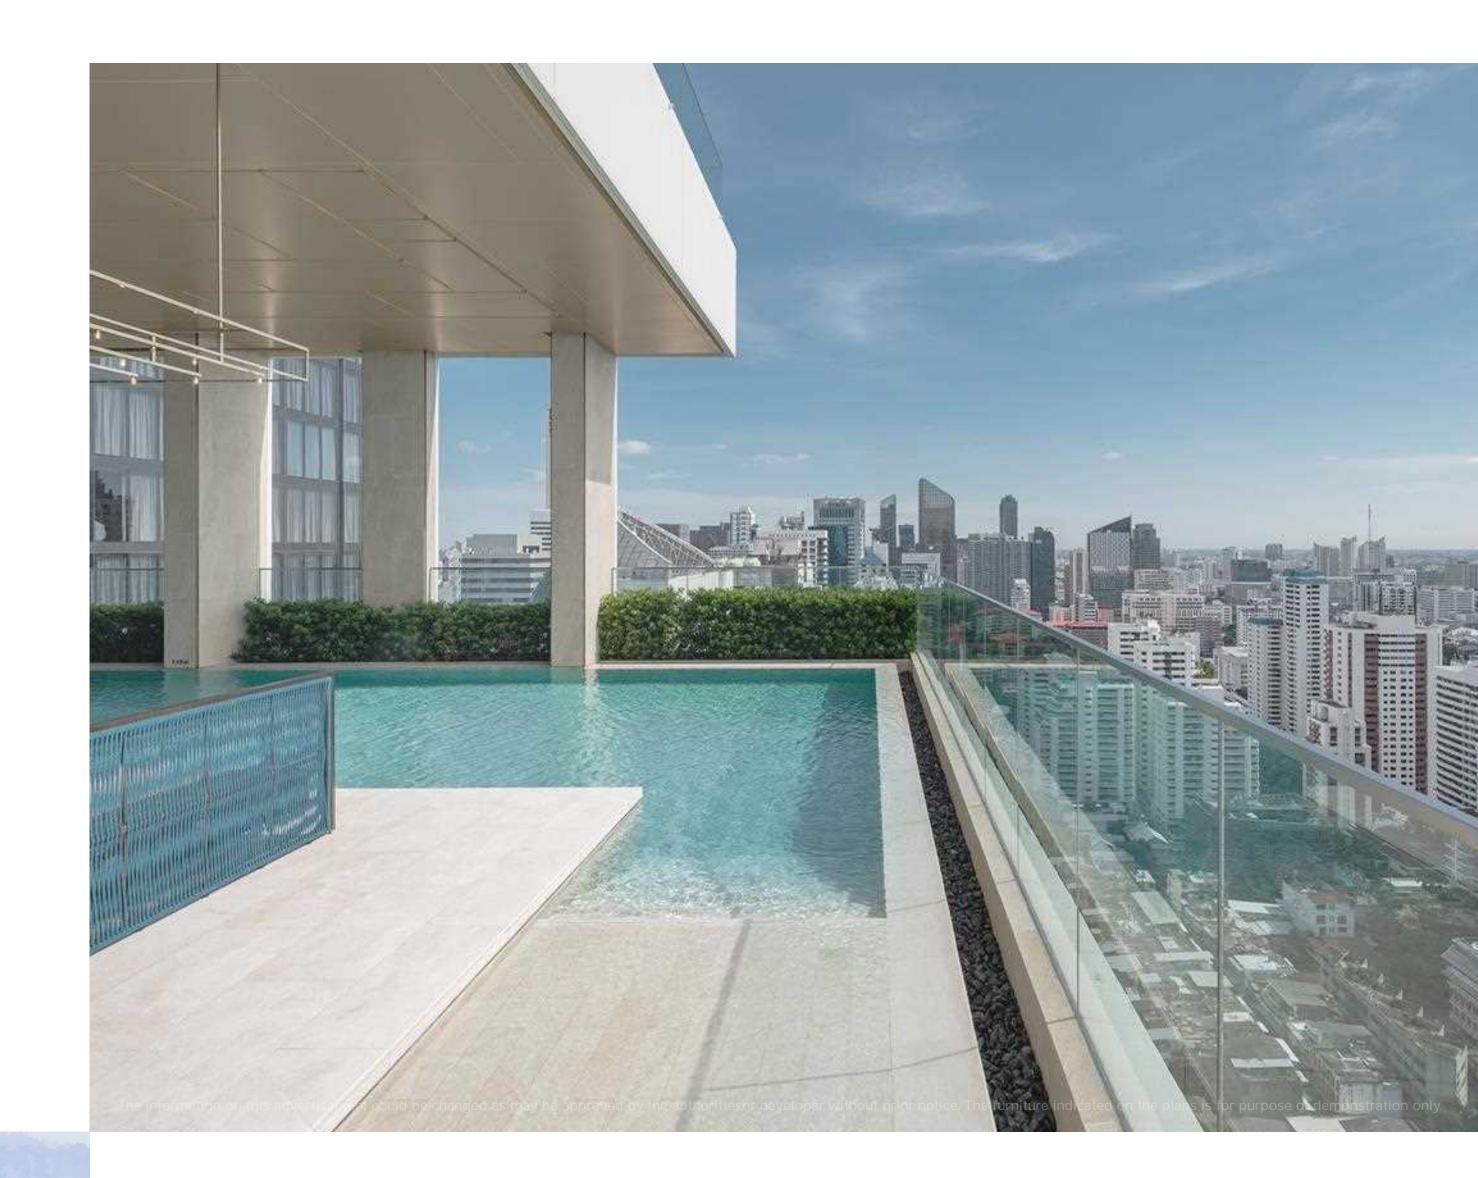

FACILITIES AND
AMENITIES TO
SUIT EVERY NEED
AND LIFESTYLE

5-star facilities and amenities are fully provided on 4 floors to suit every choice of lifestyle.

- Secret garden
- Automatic parking with EV charger
- Jacuzzi & Sky sauna
- Sky pool & Sky terrace

- Exclusive theatre room
- Social lounge
- Terrace garden
- Fitness
- Rooftop panorama lounge

SKY POOL, SKY TERRACE AND JACUZZI

Indulge in MUNIQ Sukhumvit 23's swimming pool, waterfall, jacuzzi with a panoramic view of the city and a thrilling seating area on clear glass.