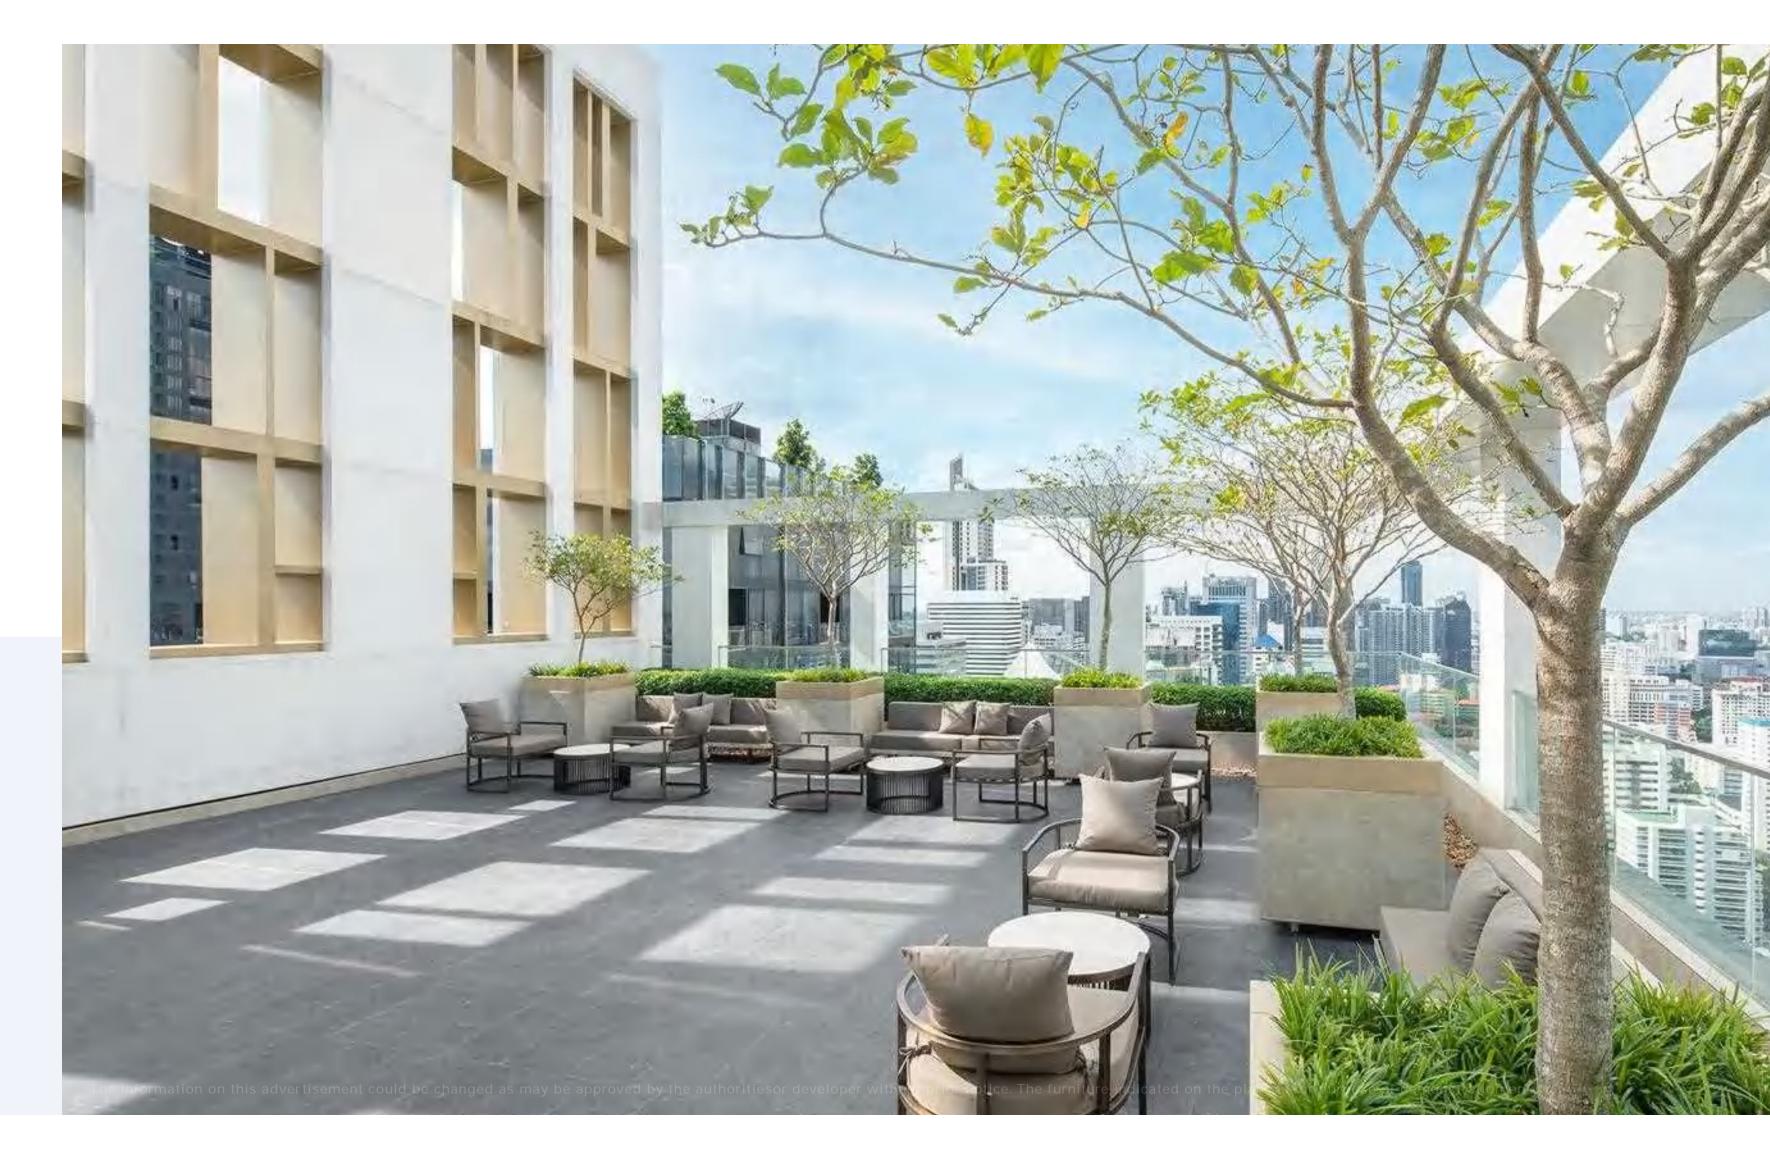

FACILITIES AND
AMENITIES TO
SUIT EVERY NEED
AND LIFESTYLE

5-star facilities and amenities are fully provided on 4 floors to suit every choice of lifestyle.

- Secret garden
- Automatic parking with EV charger
- Jacuzzi & Sky sauna
- Sky pool & Sky terrace

- Exclusive theatre room
- Social lounge
- Terrace garden
- Fitness
- Rooftop panorama lounge

SKY POOL, SKY TERRACE AND JACUZZI

Indulge in MUNIQ Sukhumvit 23's swimming pool, waterfall, jacuzzi with a panoramic view of the city and a thrilling seating area on clear glass.