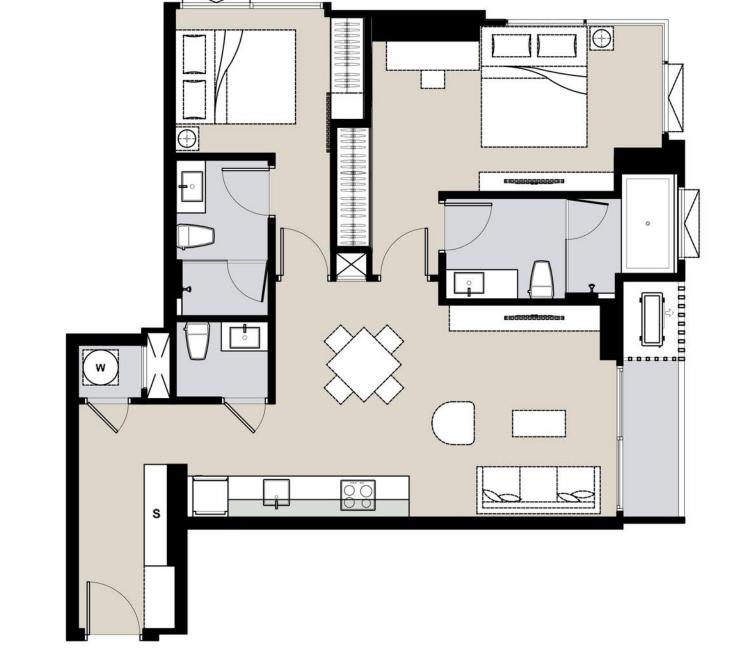

TONSON ROAD

 หมายเหตุ : ต่ำแหน่งและขนาดห้องชุด ที่ระบุในเอกสารนี้ อาจปรับเปลี่ยนแปลงได้ตามความเหมาะสม โดยไม่กระทบต่อสาระสำคัญของการใช้งานและพักอาศัย โดยไม่ต้องแจ้งให้ทราบล่วงหน้า ภาพแบบผังและเครื่องเรือนใช้แสดงการแนะนำการจัดวางเท่านั้น รูปแบบการตกแต่งภายในและเครื่องเรือนเป็นไปตามเงื่อนไขตามที่บริษัทกำหนด
Remark : Layout and Area of Units may change as deemed appropriate without prior notice, but will not affect the use and dwelling. Unit and furniture images are for decoration suggestion purpose only. Interior and decoration in the unit are according to company's terms and conditions.

## UNIT PLAN C1 2 BEDROOM 78.90 SQ.M