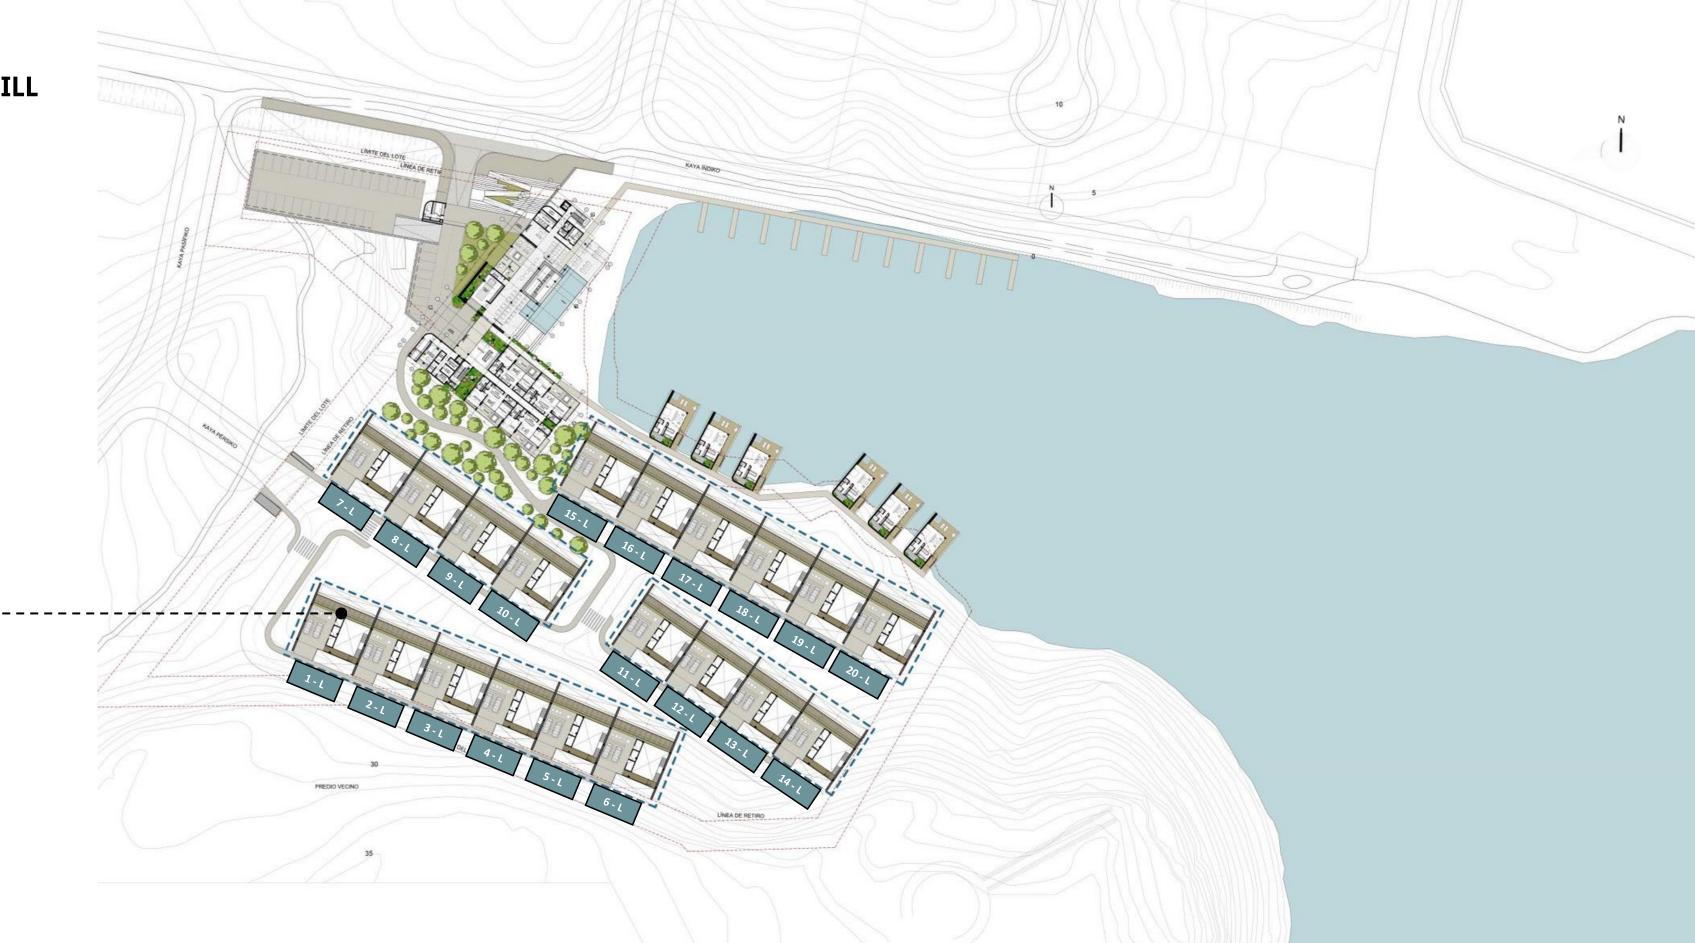

esents

## LAMAN RESIDENCES

Curaçao

info@caribbeanislandproperties.com

+ 44 7481 296 588

KINIKINI

# Kinikini Luxury Villas on the Hill

Nestled amidst the natural beauty of the bay, these residences offer breathtaking panoramic views and a serene escape from the ordinary. Immerse yourself in the perfect harmony of modern design, opulent finishes, and spacious interiors. Each house is meticulously crafted to provide the utmost comfort and sophistication, ensuring an elevated living experience. With a seamless blend of indoor and outdoor living spaces, you can relish in the refreshing sea breeze while enjoying the tranquility of your private terrace or infinity pool.

20 residences | 3 bedrooms | Furnished | 457 sqm | Starting at US\$2.6 million



# KINIKINI LUXURY VILLAS ON THE HILL



## LUXURY VILLAS

20 Residences

## PROJECT IMAGE LUXIRY VILLAS ON THE HILL

1 he

and antibolia transport th

NATIVE AMERICAN A CONTRACT









# IMAGE OF THE BALCONY



### IMAGE OF THE MASTER BEDROOM

0

0

110111



MEANING PA

#### **ELEVATIONS**





2 SECCIÓN TRANSVERSAL



\_\_\_\_↑

#### **ELEVATIONS**







2 SECCIÓN TRANSVERSAL

#### LUXURY VILLAS FLOOR -1

| SPACE                                                                                                                                                             | AREA                                                         |  |  | , and           |
|-------------------------------------------------------------------------------------------------------------------------------------------------------------------|------