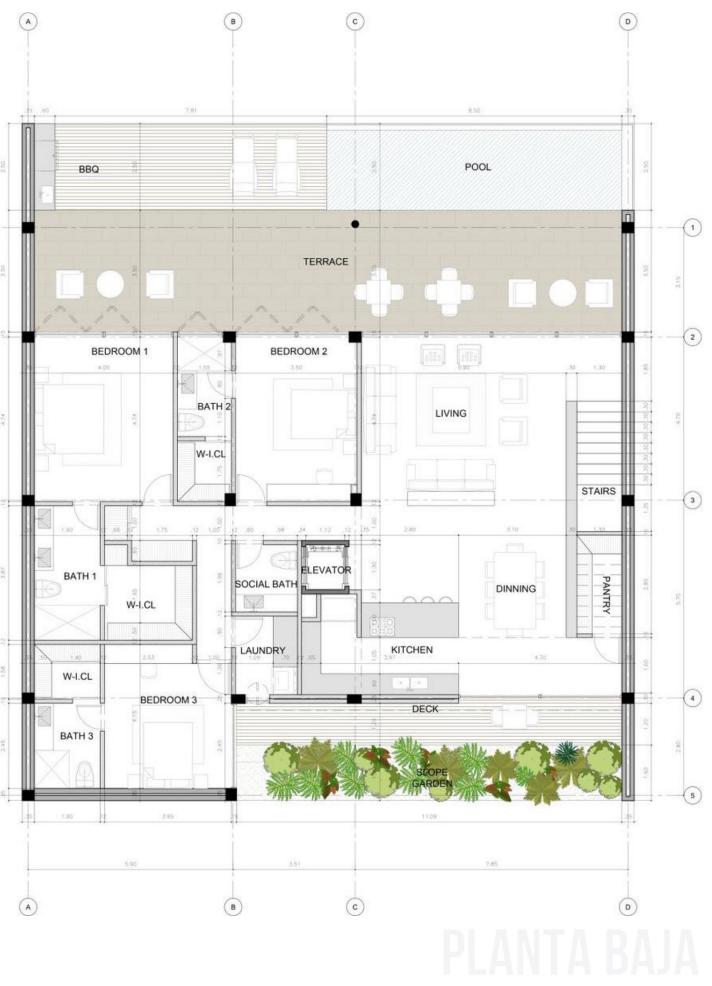

#### LUXURY VILLAS FLOOR -1

| SPACE                                                                                                                                                             | AREA                                                         |  |  | , and           |
|-------------------------------------------------------------------------------------------------------------------------------------------------------------------|--------------------------------------------------------------|--|--|-----------------|
| Parking<br>Storage - Techroom - Elevator<br>Garden<br>Hallway<br>Stairs<br>Kitchen - Dinning - Pantry                                                             | 89,9<br>24,17<br>11,5<br>21,75<br>8,84<br>42,64              |  |  | ہ<br>عود<br>عود |
| Laundry - Social bath<br>Living<br>Circulation<br>Terra <del>ce -BBQ - Pool</del><br>Bedroom 1-<br>Bath and dressing room<br>Bedroom 2-<br>Bath and dressing room | 9,49<br>39,22<br>13,99<br><del>103,56</del><br>35,89<br>27,1 |  |  | <b>5</b>        |
| Bath and dressing room<br>Bedroom 3-<br>Bath and dressing room<br>Deck - Slope garden<br><b>BUILT AREA</b>                                                        | 26,85<br>32,28<br><b>487,18</b>                              |  |  |                 |
| AMOUNT                                                                                                                                                            | 20                                                           |  |  |                 |

**PLAINIA DAJA** ESTUDIO DE ARQUITECTURA