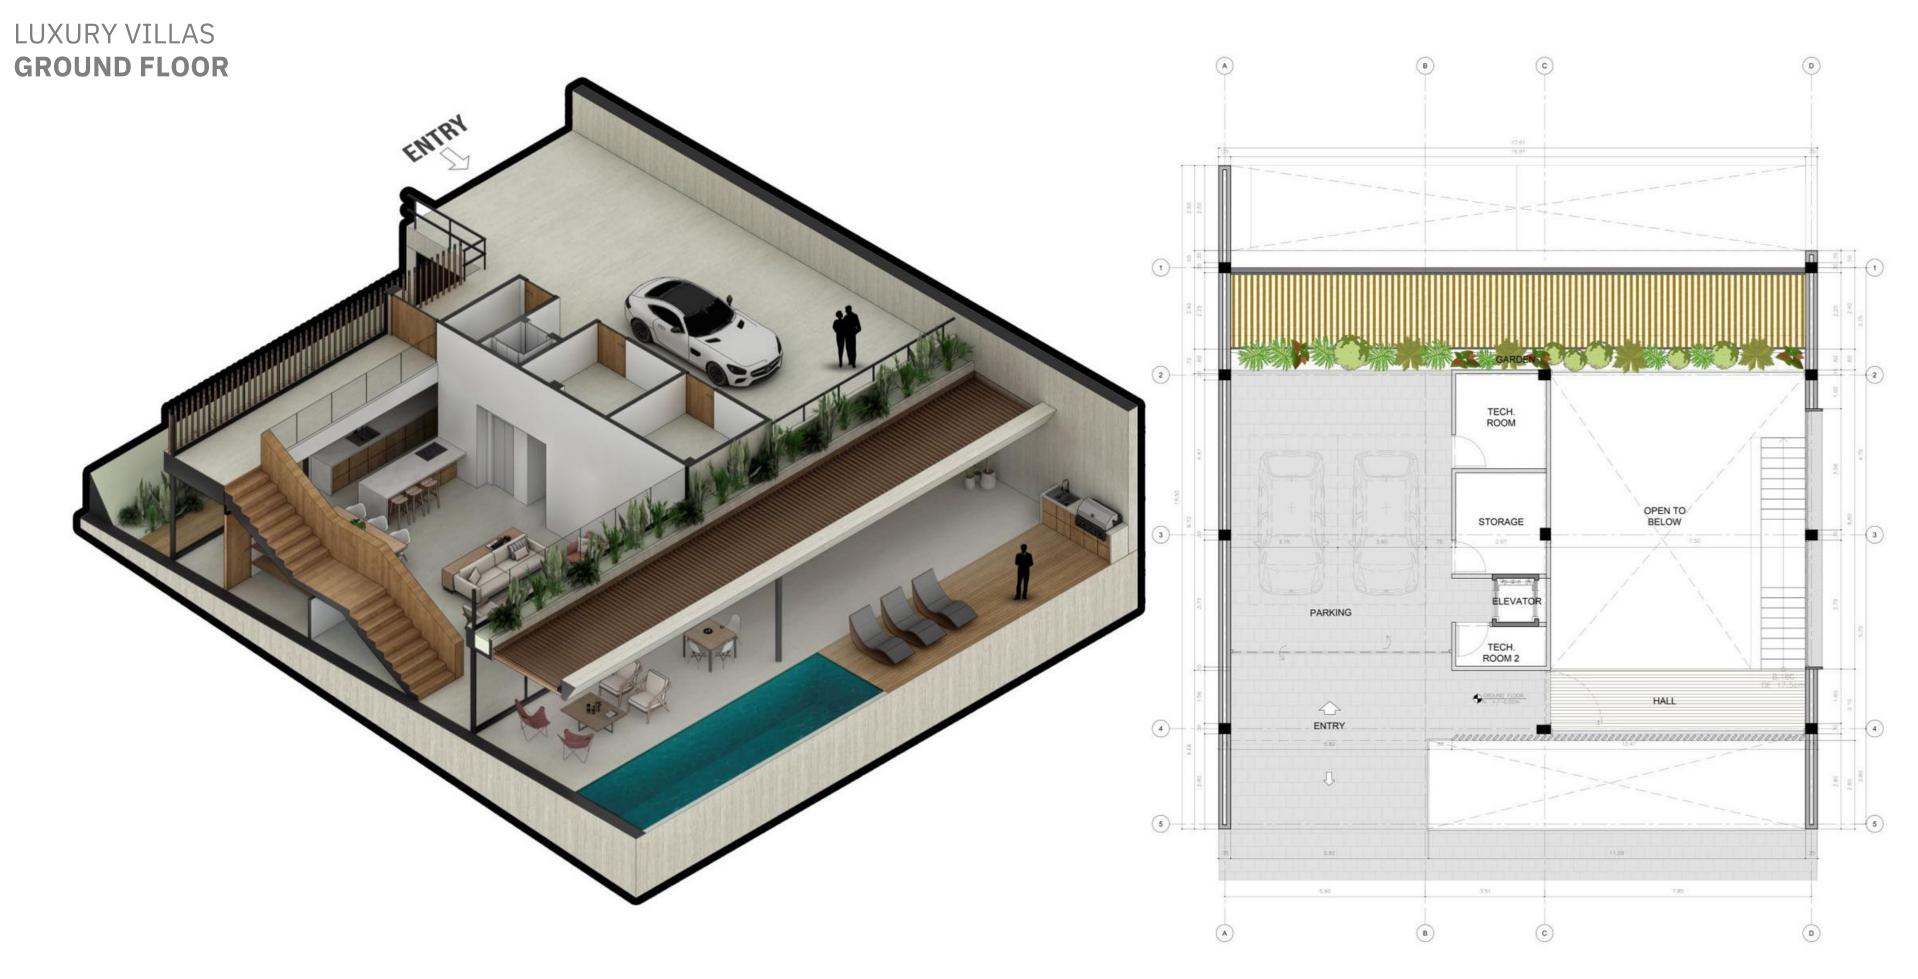

#### LUXURY VILLAS FLOOR -1

| SPACE                                                                                                                                                             | AREA                                                         |  |  | , and           |
|-------------------------------------------------------------------------------------------------------------------------------------------------------------------|--------------------------------------------------------------|--|--|-----------------|
| Parking<br>Storage - Techroom - Elevator<br>Garden<br>Hallway<br>Stairs<br>Kitchen - Dinning - Pantry                                                             | 89,9<br>24,17<br>11,5<br>21,75<br>8,84<br>42,64              |  |  | ہ<br>عود<br>عود |
| Laundry - Social bath<br>Living<br>Circulation<br>Terra <del>ce -BBQ - Pool</del><br>Bedroom 1-<br>Bath and dressing room<br>Bedroom 2-<br>Bath and dressing room | 9,49<br>39,22<br>13,99<br><del>103,56</del><br>35,89<br>27,1 |  |  | <b>5</b>        |
| Bath and dressing room<br>Bedroom 3-<br>Bath and dressing room<br>Deck - Slope garden<br><b>BUILT AREA</b>                                                        | 26,85<br>32,28<br><b>487,18</b>                              |  |  |                 |
| AMOUNT                                                                                                                                                            | 20                                                           |  |  |                 |