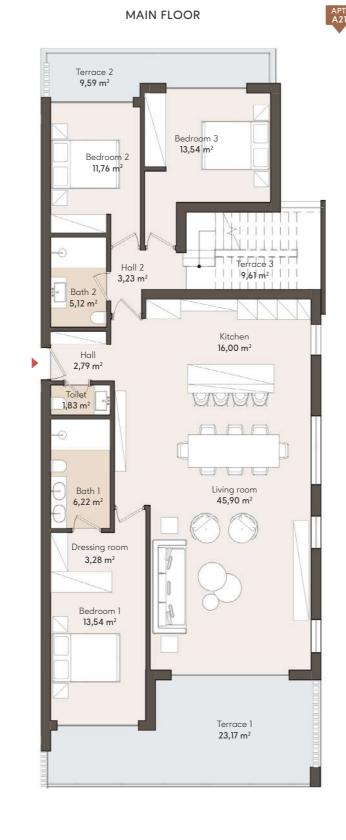

## **3 BEDROOM PENTHOUSE**

### SECOND FLOOR

### APT. A21

|                                  | SOLARIUM                         |                                  | SOLARIUM | SOLARIUM                         |
|----------------------------------|----------------------------------|----------------------------------|----------|----------------------------------|
| SOLARIUM                         | TYPE 5<br>3 BEDROOMS<br>APT. A23 | TYP<br>3 BEDR<br>APT.            | OOMS     | TYPE 3<br>3 BEDROOMS<br>APT. A21 |
| TYPE 3<br>3 BEDROOMS<br>APT. A14 | TYPE 2<br>2 BEDROOMS<br>APT. A13 | TYPE 2<br>2 BEDROOMS<br>APT. A12 |          | TYPE 1<br>3 BEDROOMS<br>APT. All |
| TYPE 1<br>3 BEDROOMS<br>APT. A04 | TYPE 2<br>2 BEDROOMS<br>APT. A03 | TYP<br>2 BEDR<br>APT.            | OOMS     | TYPE 1<br>3 BEDROOMS<br>APT. A01 |
|                                  |                                  |                                  |          |                                  |

### BLOCK A

#### APARTMENT AREA

| Hall          | 6,02 m <sup>2</sup>  |
|---------------|----------------------|
| Living room   | 45,90 m <sup>2</sup> |
| Kitchen       | 16,00 m <sup>2</sup> |
| Toilet        | 1,83 m <sup>2</sup>  |
| Bedroom 1     | 13,54 m <sup>2</sup> |
| Bathroom 1    | 6,22 m <sup>2</sup>  |
| Dressing room | 3,28 m <sup>2</sup>  |
| Bedroom 2     | 11,76 m <sup>2</sup> |
| Bathroom 2    | 5,12 m <sup>2</sup>  |
| Bedroom 3     | 13,54 m <sup>2</sup> |
|               |                      |

Userful surface 123,21 m²
Terrace 42,38 m²
Solarium 133,31 m²
Built surface 144,35 m²