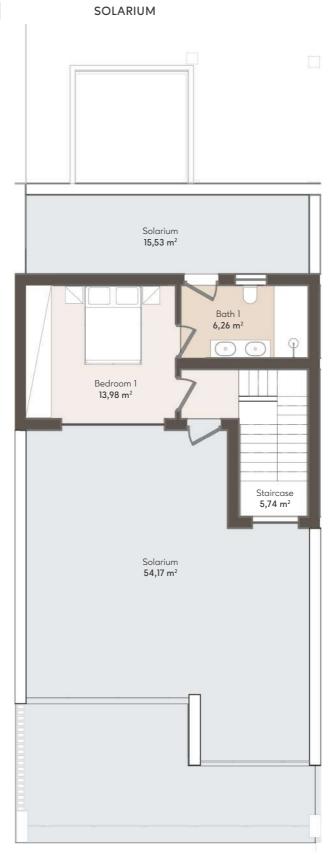

## **3 BEDROOM PENTHOUSE**

### SECOND FLOOR

### **APT. A23**

|                    |            | SOLARIUM |      |                                  | SOLARIUM             | SOLARIUM                         |  |
|--------------------|------------|----------|------|----------------------------------|----------------------|----------------------------------|--|
|                    | 2.0        |          | PE 5 | TYPE 5<br>3 BEDROOMS             |                      | TYPE 3<br>3 BEDROOMS             |  |
|                    | SOLARIUM   | SOLARIUM |      | APT. A22                         |                      | APT. A21                         |  |
|                    | 3 BEDROOMS |          |      | TYPE 2<br>2 BEDROOMS<br>APT. A12 |                      | TYPE 1<br>3 BEDROOMS<br>APT. All |  |
|                    | 3 BEDROOMS |          |      | 2 BEDF                           | PE 2<br>ROOMS<br>A02 | TYPE 1<br>3 BEDROOMS<br>APT. A01 |  |
| BASEMENT / PARKING |            |          |      |                                  |                      |                                  |  |

# 2 PARKING SPACES & 1 STORAGE ROOM INCLUDED

20,90 m<sup>2</sup>

69,70 m<sup>2</sup>

156,86 m<sup>2</sup>

Terrace

Solarium

Built surface

SECOND FLOOR