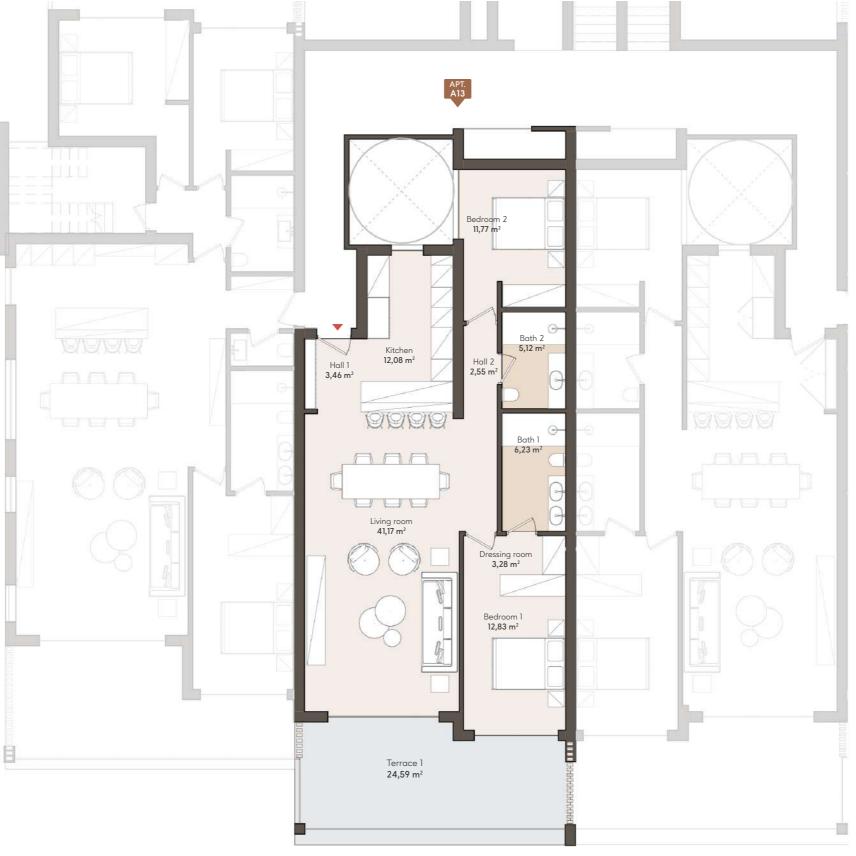

## **2 BEDROOM APARTMENT**

FIRST FLOOR

### **APT. A13**

|            | SOLARIUM   | SOLARIUM   | SOLARIUM   |
|------------|------------|------------|------------|
|            | TYPE 5     | TYPE 5     | TYPE 3     |
|            | 3 BEDROOMS | 3 BEDROOMS | 3 BEDROOMS |
| SOLARIUM   | APT. A23   | APT. A22   | APT. A21   |
| TYPE 3     | TYPE 2     | TYPE 2     | TYPE 1     |
| 3 BEDROOMS | 2 BEDROOMS | 2 BEDROOMS | 3 BEDROOMS |
| APT. A14   | APT. A13   | APT. A12   | APT. All   |
| TYPE 1     | TYPE 2     | TYPE 2     | TYPE 1     |
| 3 BEDROOMS | 2 BEDROOMS | 2 BEDROOMS | 3 BEDROOMS |
| APT. A04   | APT. A03   | APT. A02   | APT. A01   |

BASEMENT / PARKING

#### **BLOCK A**

#### APARTMENT AREA

| Hall          | 6,01 m <sup>2</sup>  |
|---------------|----------------------|
| Living room   | 41,17 m <sup>2</sup> |
| Kitchen       | 12,08 m <sup>2</sup> |
| Bedroom 1     | 12,83 m <sup>2</sup> |
| Bathroom 1    | 6,23 m <sup>2</sup>  |
| Dressing room | 3,28 m <sup>2</sup>  |
| Bedroom 2     | 11,77 m <sup>2</sup> |
| Bathroom 2    | 5,12 m <sup>2</sup>  |
|               |                      |

Userful surface 98,49 m²
Terrace 24,59 m²
Built surface 112,87 m²

FIRST FLOOR

TYPE 2

2 BEDROOM APARTMENT