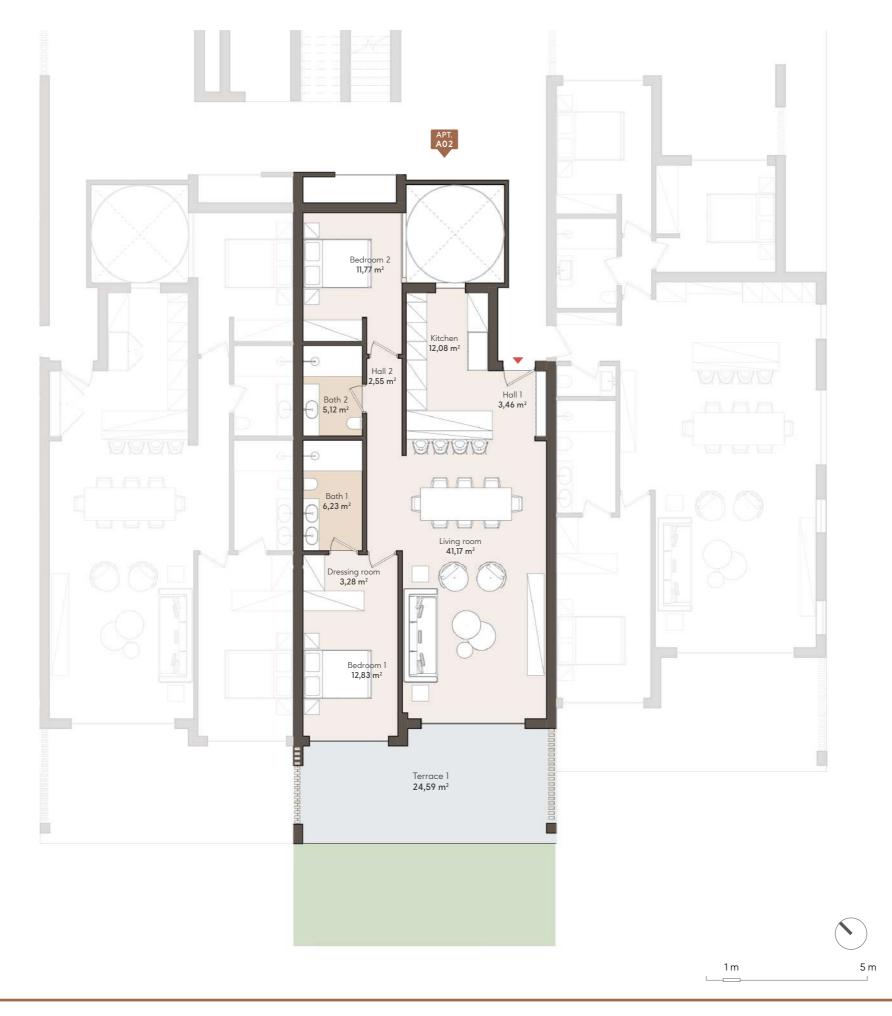

## **2 BEDROOM APARTMENT**

### **GROUND FLOOR**

### APT. A02

|                                  | SOLARIUM                         | SOLA                             | RIUM SOLARIUM                    |   |
|----------------------------------|----------------------------------|----------------------------------|----------------------------------|---|
|                                  | TYPE 5<br>3 BEDROOMS             | TYPE 5<br>3 BEDROOMS             | TYPE 3<br>3 BEDROOMS             |   |
| SOLARIUM                         | APT. A23                         | APT. A22                         | APT. A21                         |   |
| TYPE 3<br>3 BEDROOMS<br>APT. A14 | TYPE 2<br>2 BEDROOMS<br>APT. A13 | TYPE 2<br>2 BEDROOMS<br>APT. A12 | TYPE 1<br>3 BEDROOMS<br>APT. All |   |
| TYPE 1<br>3 BEDROOMS<br>APT. A04 | TYPE 2<br>2 BEDROOMS<br>APT. A03 | TYPE 2<br>2 BEDROOMS<br>APT. A02 | TYPE 1<br>3 BEDROOMS<br>APT. A01 |   |
|                                  |                                  |                                  |                                  | - |

#### APARTMENT AREA

| Hall          | 6,01 m <sup>2</sup>  |
|---------------|----------------------|
| Living room   | 41,17 m <sup>2</sup> |
| Kitchen       | 12,08 m <sup>2</sup> |
| Bedroom 1     | 12,83 m²             |
| Bathroom 1    | 6,23 m <sup>2</sup>  |
| Dressing room | 3,28 m <sup>2</sup>  |
| Bedroom 2     | 11,77 m <sup>2</sup> |
| Bathroom 2    | 5,12 m <sup>2</sup>  |
|               |                      |
|               |                      |

Userful surface 98,49 m²
Terrace 24,59 m²
Built surface 112,88 m²

**GROUND FLOOR** 

TYPE 1

3 BEDROOM APARTMENT GARDEN