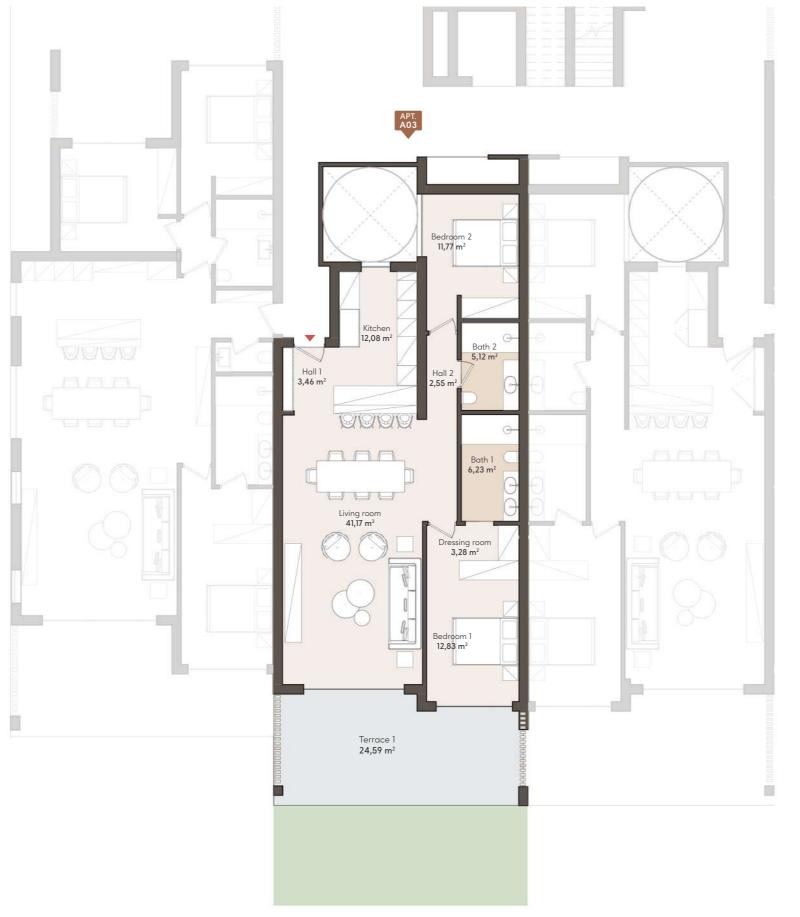

## **2 BEDROOM APARTMENT**

### **GROUND FLOOR**

### APT. A03

|            | SOLARIUM   | SOLARIUM   | SOLARIUM   |
|------------|------------|------------|------------|
|            | TYPE 5     | TYPE 5     | TYPE 3     |
|            | 3 BEDROOMS | 3 BEDROOMS | 3 BEDROOMS |
| SOLARIUM   | APT. A23   | APT. A22   | APT. A21   |
| TYPE 3     | TYPE 2     | TYPE 2     | TYPE 1     |
| 3 BEDROOMS | 2 BEDROOMS | 2 BEDROOMS | 3 BEDROOMS |
| APT. A14   | APT. A13   | APT. A12   | APT. All   |
| TYPE 1     | TYPE 2     | TYPE 2     | TYPE 1     |
| 3 BEDROOMS | 2 BEDROOMS | 2 BEDROOMS | 3 BEDROOMS |
| APT. A04   | APT. A03   | APT. A02   | APT. A01   |

#### APARTMENT AREA

| Hall          | 6,01 m <sup>2</sup>  |
|---------------|----------------------|
| Living room   | 41,17 m <sup>2</sup> |
| Kitchen       | 12,08 m <sup>2</sup> |
| Bedroom 1     | 12,83 m <sup>2</sup> |
| Bathroom 1    | 6,23 m <sup>2</sup>  |
| Dressing room | 3,28 m <sup>2</sup>  |
| Bedroom 2     | 11,77 m <sup>2</sup> |
| Bathroom 2    | 5,12 m <sup>2</sup>  |
|               |                      |

Userful surface 98,49 m²
Terrace 24,59 m²
Built surface 112,87 m²

**GROUND FLOOR** 

TYPE 2

2 BEDROOM APARTMENT GARDEN