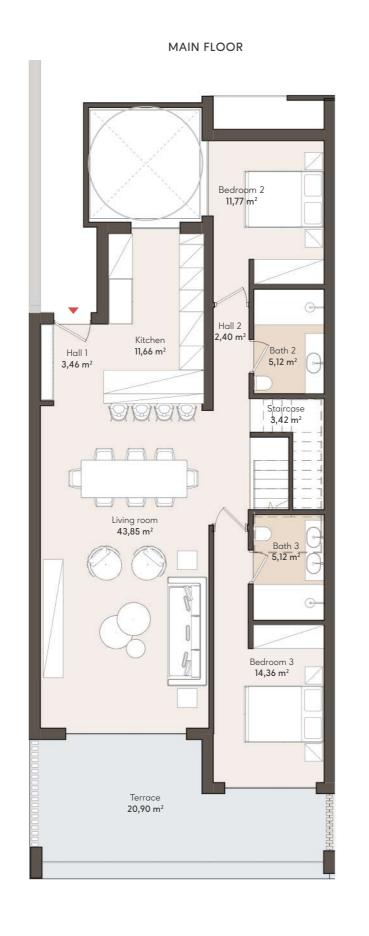

## **3 BEDROOM PENTHOUSE**

### SECOND FLOOR

### **APT. A23**

|                    |            | SOLARIUM |      |                                  | SOLARIUM             | SOLARIUM                         |  |
|--------------------|------------|----------|------|----------------------------------|----------------------|----------------------------------|--|
|                    | 2.0        |          | PE 5 | TYPE 5<br>3 BEDROOMS             |                      | TYPE 3<br>3 BEDROOMS             |  |
|                    | SOLARIUM   | SOLARIUM |      | APT. A22                         |                      | APT. A21                         |  |
|                    | 3 BEDROOMS |          |      | TYPE 2<br>2 BEDROOMS<br>APT. A12 |                      | TYPE 1<br>3 BEDROOMS<br>APT. All |  |
|                    | 3 BEDROOMS |          |      | 2 BEDF                           | PE 2<br>ROOMS<br>A02 | TYPE 1<br>3 BEDROOMS<br>APT. A01 |  |
| BASEMENT / PARKING |            |          |      |                                  |                      |                                  |  |

#### APARTMENT AREA

| Hall            | 5,86 m <sup>2</sup>   |
|-----------------|-----------------------|
| Living room     | 43,85 m <sup>2</sup>  |
| Kitchen         | 11,66 m²              |
| Bedroom 1       | 13,98 m <sup>2</sup>  |
| Bathroom 1      | 6,26 m <sup>2</sup>   |
| Bedroom 2       | 11,77 m <sup>2</sup>  |
| Bathroom 2      | 5,12 m <sup>2</sup>   |
| Bedroom 3       | 14,36 m <sup>2</sup>  |
| Bathroom 3      | 5,12 m <sup>2</sup>   |
| Staircase       | 9,16 m <sup>2</sup>   |
|                 |                       |
| Userful surface | 127,14 m <sup>2</sup> |

# 2 PARKING SPACES & 1 STORAGE ROOM INCLUDED

20,90 m<sup>2</sup>

69,70 m<sup>2</sup>

156,86 m<sup>2</sup>

Terrace

Solarium

Built surface

SECOND FLOOR