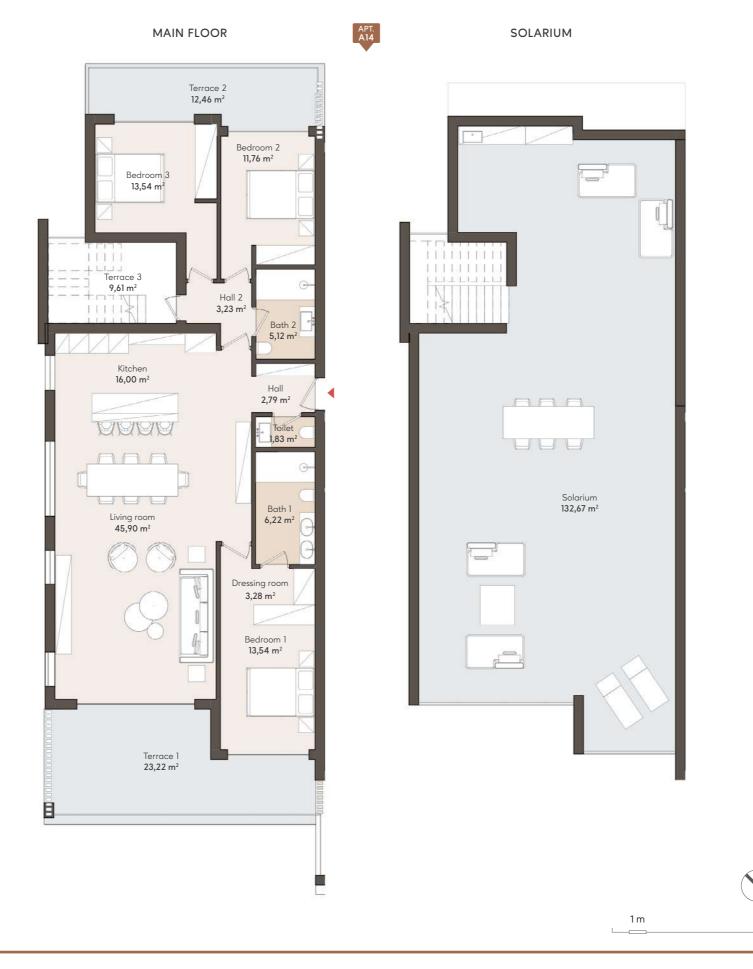

## **3 BEDROOM PENTHOUSE**

FIRST FLOOR

#### **APT. A14**

|                                  | SOLARIUM                         | SOLARIUM                         | SOLARIUM                         |
|----------------------------------|----------------------------------|----------------------------------|----------------------------------|
|                                  | TYPE 5<br>3 BEDROOMS             | TYPE 5<br>3 BEDROOMS             | TYPE 3<br>3 BEDROOMS             |
| SOLARIUM                         | APT. A23                         | APT. A22                         | APT. A21                         |
| TYPE 3<br>3 BEDROOMS<br>APT. A14 | TYPE 2<br>2 BEDROOMS<br>APT. A13 | TYPE 2<br>2 BEDROOMS<br>APT. A12 | TYPE 1<br>3 BEDROOMS<br>APT. All |
| TYPE 1<br>3 BEDROOMS<br>APT. A04 | TYPE 2<br>2 BEDROOMS<br>APT. A03 | TYPE 2<br>2 BEDROOMS<br>APT. A02 | TYPE 1<br>3 BEDROOMS<br>APT. A01 |
|                                  |                                  |                                  |                                  |

#### **BLOCK A**

BASEMENT / PARKING

#### APARTMENT AREA

| Hall          | 6,02 m <sup>2</sup>  |
|---------------|----------------------|
| Living room   | 45,90 m <sup>2</sup> |
| Kitchen       | 16,00 m <sup>2</sup> |
| Toilet        | 1,83 m <sup>2</sup>  |
| Bedroom 1     | 13,54 m <sup>2</sup> |
| Bathroom 1    | 6,22 m <sup>2</sup>  |
| Dressing room | 3,28 m <sup>2</sup>  |
| Bedroom 2     | 11,76 m <sup>2</sup> |
| Bathroom 2    | 5,12 m <sup>2</sup>  |
| Bedroom 3     | 13,54 m <sup>2</sup> |
|               |                      |

Userful surface 123,21 m²
Terrace 45,29 m²
Solarium 132,67 m²
Built surface 144,34 m²

FIRST FLOOR

TYPE 2

2 BEDROOM APARTMENT