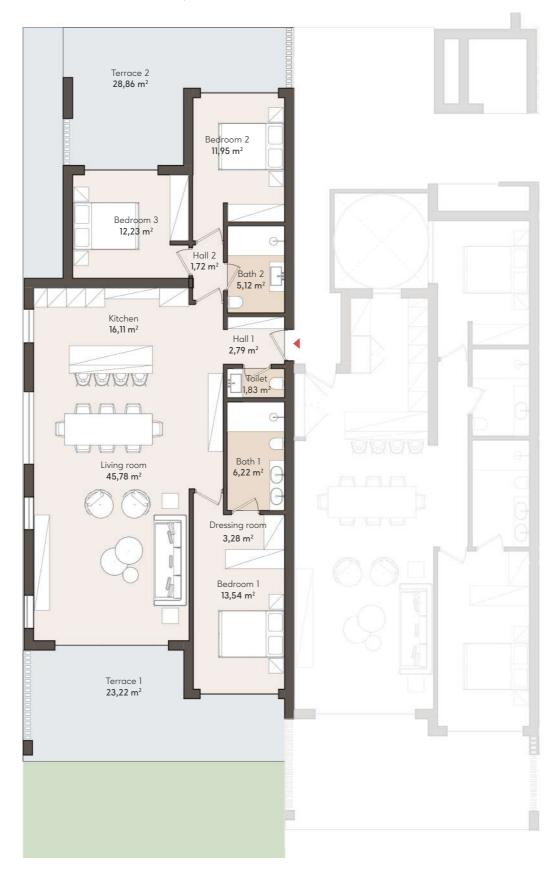

**GROUND FLOOR** 

TYPE 1

3 BEDROOM APARTMENT GARDEN

## **3 BEDROOM APARTMENT**

## **GROUND FLOOR**

### APT. A04

|            | SOLARIUM   | SOLARIUM   | SOLARIUM   |
|------------|------------|------------|------------|
|            | TYPE 5     | TYPE 5     | TYPE 3     |
|            | 3 BEDROOMS | 3 BEDROOMS | 3 BEDROOMS |
| SOLARIUM   | APT. A23   | APT. A22   | APT. A21   |
| TYPE 3     | TYPE 2     | TYPE 2     | TYPE 1     |
| 3 BEDROOMS | 2 BEDROOMS | 2 BEDROOMS | 3 BEDROOMS |
| APT. A14   | APT. A13   | APT. A12   | APT. All   |
| TYPE 1     | TYPE 2     | TYPE 2     | TYPE 1     |
| 3 BEDROOMS | 2 BEDROOMS | 2 BEDROOMS | 3 BEDROOMS |
| APT. A04   | APT. A03   | APT. A02   | APT. A01   |

#### APARTMENT AREA

| Hall          | 4,51 m <sup>2</sup>  |
|---------------|----------------------|
| Living room   | 45,78 m <sup>2</sup> |
| Kitchen       | 16,11 m <sup>2</sup> |
| Bedroom 1     | 13,54 m <sup>2</sup> |
| Bathroom 1    | 6,22 m <sup>2</sup>  |
| Dressing room | 3,28 m <sup>2</sup>  |
| Toilet        | 1,83 m <sup>2</sup>  |
| Bedroom 2     | 11,95 m <sup>2</sup> |
| Bathroom 2    | 5,12 m <sup>2</sup>  |
| Bedroom 3     | 12,23 m <sup>2</sup> |
|               |                      |

Userful surface 120,57 m²
Terrace 52,08 m²
Built surface 140,40 m²

**GROUND FLOOR** 

TYPE 2

2 BEDROOM APARTMENT GARDEN

1 m 5 m