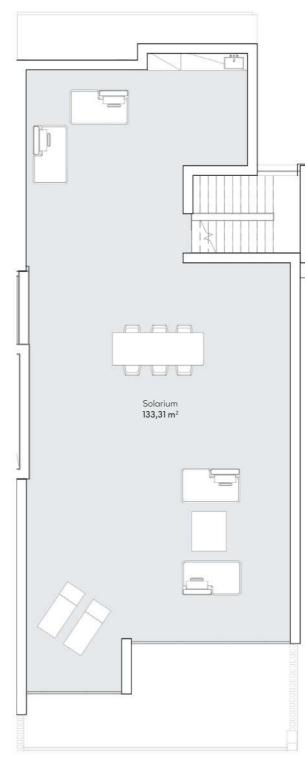

Userful surface 123,21 m²
Terrace 42,38 m²
Solarium 133,31 m²
Built surface 144,35 m²