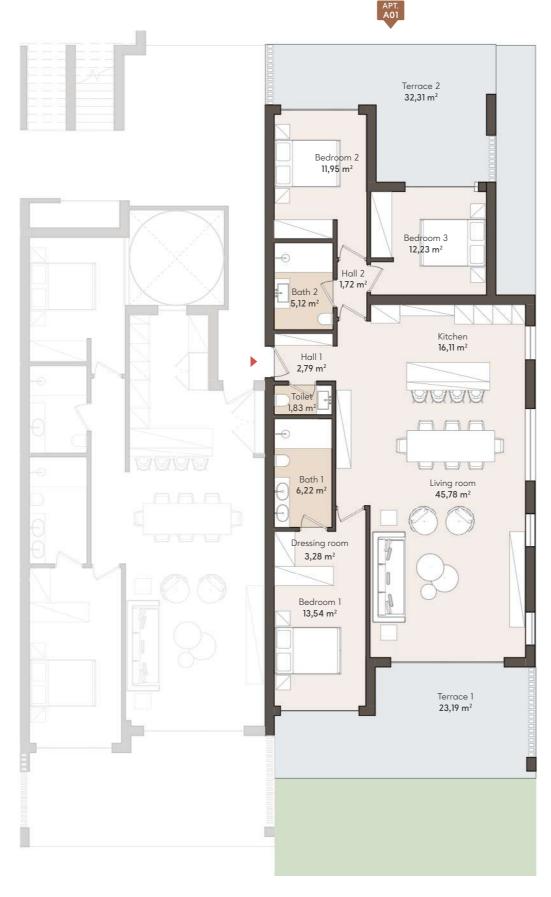

## **3 BEDROOM APARTMENT**

### **GROUND FLOOR**

#### APT. A01

|   |                                  | SOLARIUM                         |                      |                       | SOLARIUM | SOLARIUM                         |
|---|----------------------------------|----------------------------------|----------------------|-----------------------|----------|----------------------------------|
|   |                                  |                                  | PE 5<br>ROOMS        | TYF<br>3 BEDR         | PE 5     | TYPE 3<br>3 BEDROOMS             |
| 1 | SOLARIUM                         |                                  | A23                  | APT.                  |          | APT. A21                         |
|   | TYPE 3<br>3 BEDROOMS<br>APT. A14 | TYPE 2<br>2 BEDROOMS<br>APT. A13 |                      | TYF<br>2 BEDR<br>APT. |          | TYPE 1<br>3 BEDROOMS<br>APT. A11 |
|   | TYPE 1<br>3 BEDROOMS<br>APT. A04 | 2 BEDF                           | PE 2<br>ROOMS<br>A03 | TYF<br>2 BEDR<br>APT. |          | TYPE 1<br>3 BEDROOMS<br>APT. A01 |

#### APARTMENT AREA

| Hall          | 4,51 m <sup>2</sup>  |
|---------------|----------------------|
| Living room   | 45,78 m <sup>2</sup> |
| Kitchen       | 16,11 m <sup>2</sup> |
| Bedroom 1     | 13,54 m <sup>2</sup> |
| Bathroom 1    | 6,22 m <sup>2</sup>  |
| Dressing room | 3,28 m <sup>2</sup>  |
| Toilet        | 1,83 m <sup>2</sup>  |
| Bedroom 2     | 11,95 m <sup>2</sup> |
| Bathroom 2    | 5,12 m <sup>2</sup>  |
| Bedroom 3     | 12,23 m <sup>2</sup> |
|               |                      |

Userful surface 120,57 m²
Terrace 55,50 m²
Built surface 140,41 m²

FIRST FLOOR

TYPE 3

3 BEDROOM PENTHOUSE