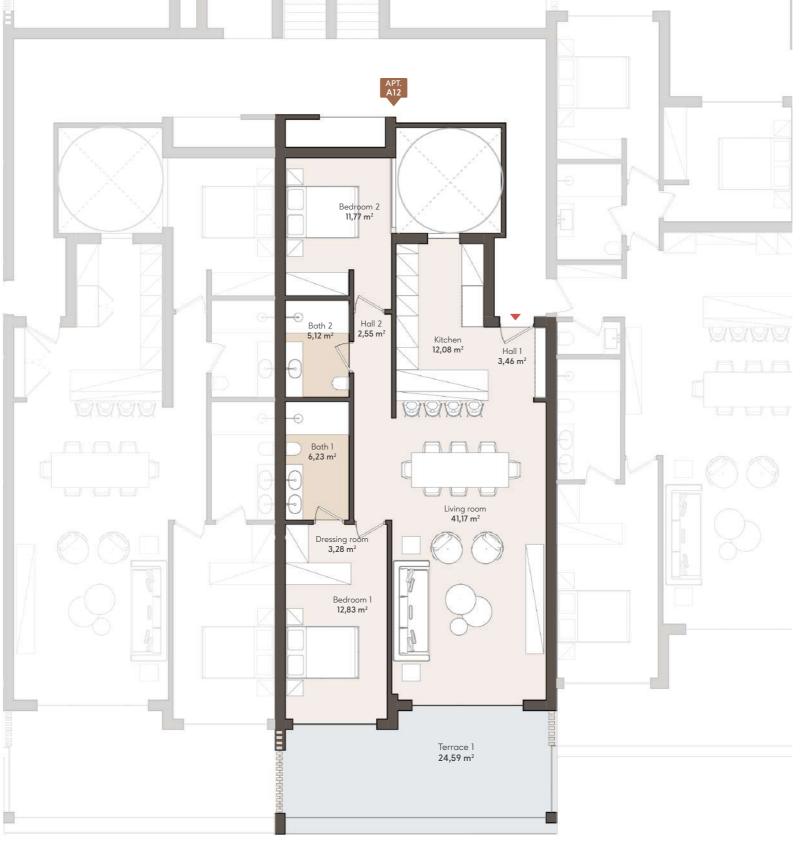

## **2 BEDROOM APARTMENT**

FIRST FLOOR

### APT. A12

|   |                                  | SOLARIUM                         |                           | SOLARIUM | SOLARIUM                         |  |
|---|----------------------------------|----------------------------------|---------------------------|----------|----------------------------------|--|
|   |                                  | TYPE 5<br>3 BEDROOMS             | TYPE<br>3 BEDRO           |          | TYPE 3<br>3 BEDROOMS             |  |
|   | SOLARIUM                         | APT. A23                         | APT. A                    |          | APT. A21                         |  |
|   | TYPE 3<br>3 BEDROOMS<br>APT. A14 | TYPE 2<br>2 BEDROOMS<br>APT. A13 | TYPE<br>2 BEDRO<br>APT. A | OMS      | TYPE 1<br>3 BEDROOMS<br>APT. A11 |  |
|   | TYPE 1<br>3 BEDROOMS<br>APT. A04 | TYPE 2<br>2 BEDROOMS<br>APT. A03 | TYPE<br>2 BEDRO<br>APT. A | OMS      | TYPE 1<br>3 BEDROOMS<br>APT. A01 |  |
| 4 |                                  |                                  |                           |          |                                  |  |

BASEMENT / PARKING

# BLOCK A

#### APARTMENT AREA

| Hall          | 6,01 m <sup>2</sup>  |
|---------------|----------------------|
| Living room   | 41,17 m <sup>2</sup> |
| Kitchen       | 12,08 m <sup>2</sup> |
| Bedroom 1     | 12,83 m <sup>2</sup> |
| Bathroom 1    | 6,23 m <sup>2</sup>  |
| Dressing room | 3,28 m <sup>2</sup>  |
| Bedroom 2     | 11,77 m <sup>2</sup> |
| Bathroom 2    | 5,12 m <sup>2</sup>  |
|               |                      |

Userful surface 98,49 m²
Terrace 24,59 m²
Built surface 112,88 m²

FIRST FLOOR

TYPE 1

3 BEDROOM APARTMENT