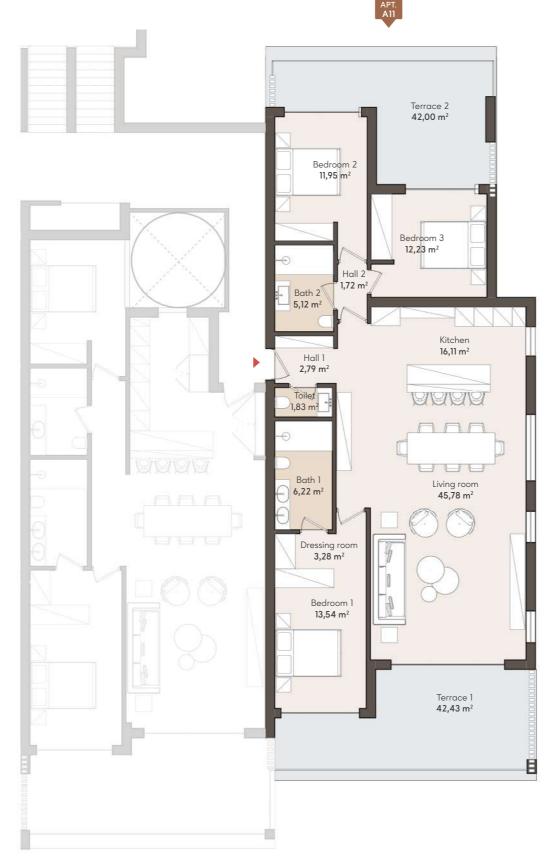

## **3 BEDROOM APARTMENT**

### GROUND FLOOR

#### APT. A11

|                                  | SOLARIUM                         |        | SOLARIUM               | SOLARIUM                         |
|----------------------------------|----------------------------------|--------|------------------------|----------------------------------|
|                                  | TYPE 5<br>3 BEDROOMS             |        | PE 5<br>ROOMS          | TYPE 3<br>3 BEDROOMS             |
| SOLARIUM                         | APT. A23                         |        | A22                    | APT. A21                         |
| TYPE 3<br>3 BEDROOMS<br>APT. A14 | TYPE 2<br>2 BEDROOMS<br>APT. A13 | 2 BEDF | PE 2<br>ROOMS<br>. A12 | TYPE 1<br>3 BEDROOMS<br>APT. All |
| TYPE 1<br>3 BEDROOMS<br>APT. A04 | TYPE 2<br>2 BEDROOMS<br>APT. A03 | 2 BEDF | PE 2<br>ROOMS<br>A02   | TYPE 1<br>3 BEDROOMS<br>APT. A01 |

#### BASEMENT / PARKING

#### **BLOCK A**

#### APARTMENT AREA

| Hall          | 4,51 m <sup>2</sup>  |
|---------------|----------------------|
| Living room   | 45,78 m <sup>2</sup> |
| Kitchen       | 16,11 m <sup>2</sup> |
| Bedroom 1     | 13,54 m <sup>2</sup> |
| Bathroom 1    | 6,22 m <sup>2</sup>  |
| Dressing room | 3,28 m <sup>2</sup>  |
| Toilet        | 1,83 m <sup>2</sup>  |
| Bedroom 2     | 11,95 m <sup>2</sup> |
| Bathroom 2    | 5,12 m <sup>2</sup>  |
| Bedroom 3     | 12,23 m <sup>2</sup> |
|               |                      |

Userful surface 120,57 m²
Terrace 84,85 m²
Built surface 140,41 m²

SECOND FLOOR

TYPE 5

3 BEDROOM PENTHOUSE