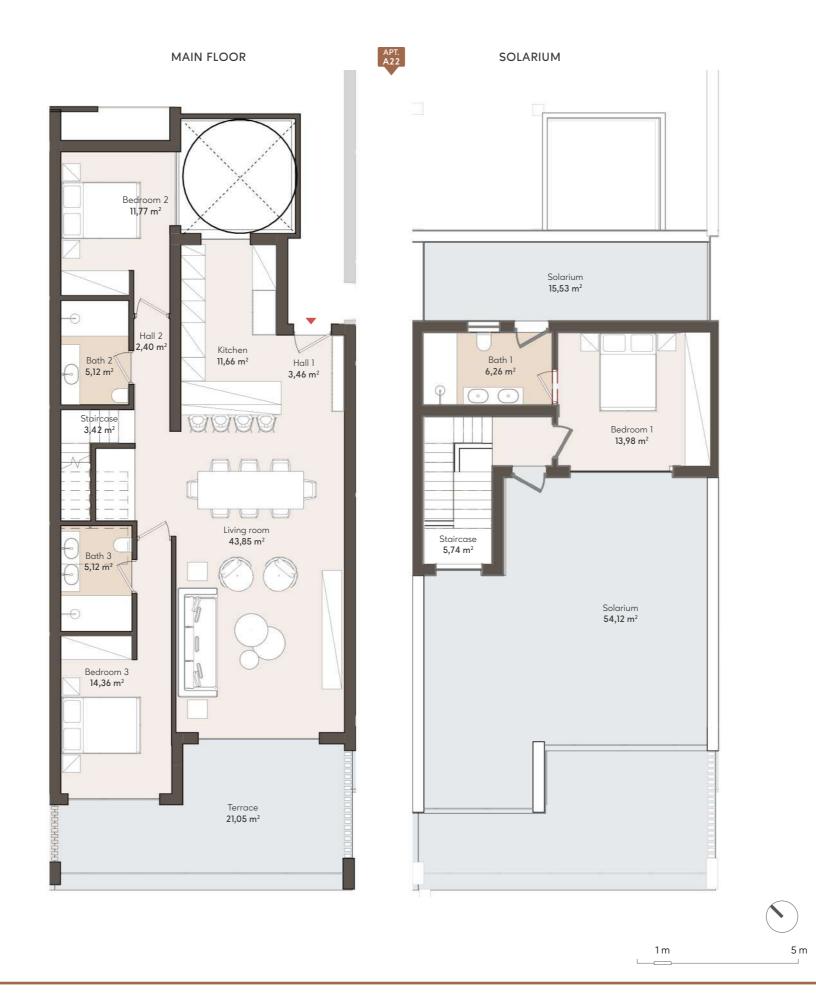

## **3 BEDROOM PENTHOUSE**

### SECOND FLOOR

#### APT. A22

|                                  | SOLARIUM                         | SOLARIUM                         | SOLARIUM                                                                         |
|----------------------------------|----------------------------------|----------------------------------|----------------------------------------------------------------------------------|
| SOLARIUM                         | TYPE 5<br>3 BEDROOMS<br>APT. A23 | TYPE 5<br>3 BEDROOMS<br>APT. A22 | TYPE 3 3 BEDROOMS APT. A21 TYPE 1 3 BEDROOMS APT. A11 TYPE 1 3 BEDROOMS APT. A01 |
| TYPE 3<br>3 BEDROOMS<br>APT. A14 | TYPE 2<br>2 BEDROOMS<br>APT. A13 | TYPE 2<br>2 BEDROOMS<br>APT. A12 |                                                                                  |
| TYPE 1<br>3 BEDROOMS<br>APT. A04 | TYPE 2<br>2 BEDROOMS<br>APT. A03 | TYPE 2<br>2 BEDROOMS<br>APT. A02 |                                                                                  |
|                                  | BASEMENT                         | T / PARKING                      |                                                                                  |

#### **BLOCK A**

#### APARTMENT AREA

| Hall        | 5,86 m <sup>2</sup>  |
|-------------|----------------------|
| Living room | 43,85 m <sup>2</sup> |
| Kitchen     | 11,66 m <sup>2</sup> |
| Bedroom 1   | 13,98 m <sup>2</sup> |
| Bathroom 1  | 6,26 m <sup>2</sup>  |
| Bedroom 2   | 11,77 m <sup>2</sup> |
| Bathroom 2  | 5,12 m <sup>2</sup>  |
| Bedroom 3   | 14,36 m <sup>2</sup> |
| Bathroom 3  | 5,12 m <sup>2</sup>  |
| Staircase   | 9,16 m <sup>2</sup>  |
|             |                      |

Userful surface127,14 m²Terrace21,05 m²Solarium69,65 m²Built surface155,25 m²

SECOND FLOOR

TYPE 3

3 BEDROOM PENTHOUSE

SOLARIUM