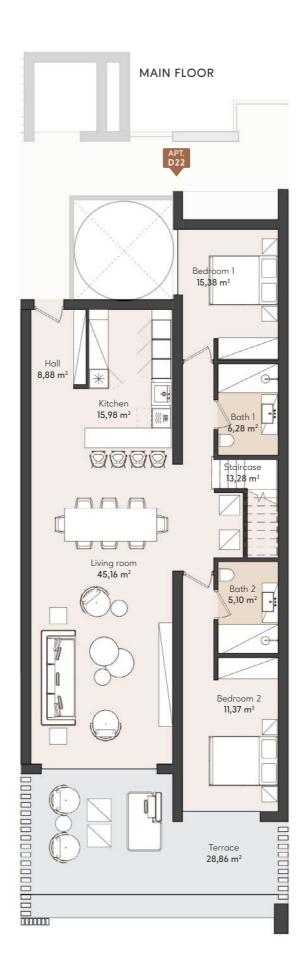

#### **BLOCK D**

#### APARTMENT AREA

| Hall        | 8,88 m <sup>2</sup>  |
|-------------|----------------------|
| Living room | 45,16 m <sup>2</sup> |
| Kitchen     | 15,98 m <sup>2</sup> |
| Bedroom 1   | 15,38 m <sup>2</sup> |
| Bathroom 1  | 6,28 m <sup>2</sup>  |
| Bedroom 2   | 11,37 m <sup>2</sup> |
| Bathroom 2  | 5,10 m <sup>2</sup>  |
| Bedroom 3   | 15,38 m <sup>2</sup> |
| Bathroom 3  | 6,28 m <sup>2</sup>  |
| Staircase   | 13,28 m <sup>2</sup> |
|             |                      |

| Userful surface | 136,44 m <sup>2</sup> |
|-----------------|-----------------------|
| Terrace         | 28,86 m <sup>2</sup>  |
| Solarium        | 78,34 m <sup>2</sup>  |
| Built surface   | 165,06 m <sup>2</sup> |
|                 |                       |