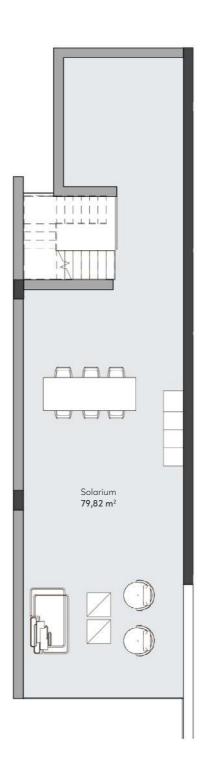

Userful surface128,37 m²Terrace59,02 m²Solarium79,82 m²Built surface151,15 m²

FIRST FLOOR

TYPE 2

2 BEDROOM APARTMENT

#### APARTMENT AREA

| Hall          | 6,01 m <sup>2</sup>  |
|---------------|----------------------|
| Living room   | 43,42 m <sup>2</sup> |
| Kitchen       | 12,08 m <sup>2</sup> |
| Bedroom 1     | 14,17 m <sup>2</sup> |
| Bathroom 1    | 6,22 m <sup>2</sup>  |
| Dressing room | $3,79 \text{ m}^2$   |
| Bedroom 2     | 11,76 m <sup>2</sup> |
| Bathroom 2    | 5,10 m <sup>2</sup>  |
|               |                      |

Userful surface 102,55 m²
Terrace 35,49 m²
Built surface 118,49 m²

FIRST FLOOR

TYPE 2

2 BEDROOM APARTMENT