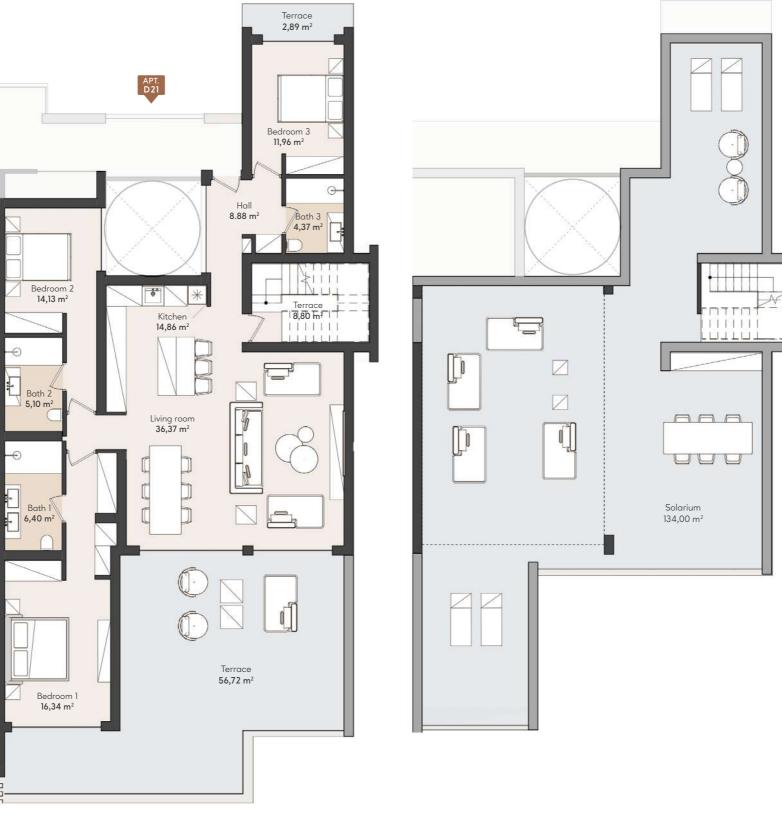

## **3 BEDROOM PENTHOUSE**

SECOND FLOOR

#### APT. D21

|                                   | SOLARIUM                          | SOLARIUM                          | SOLARIUM                          | SOLARIUM                          |                                   |   |
|-----------------------------------|-----------------------------------|-----------------------------------|-----------------------------------|-----------------------------------|-----------------------------------|---|
|                                   | TYPE 6<br>4 BEDROOM               | TYPE 5<br>3 BEDROOMS              | TYPE 5<br>3 BEDROOMS              | TYPE 4<br>3 BEDROOMS              |                                   |   |
| SOLARIUM                          | APT. D 24                         | APT. D 23                         | APT. D 22                         | APT. D 21                         | SOLARIUM                          |   |
| TYPE 3<br>3 BEDROOMS<br>APT. D 16 | TYPE 2<br>2 BEDROOMS<br>APT. D 15 | TYPE 2<br>2 BEDROOMS<br>APT. D 14 | TYPE 2<br>2 BEDROOMS<br>APT. D 13 | TYPE 2<br>2 BEDROOMS<br>APT. D 12 | TYPE 3<br>3 BEDROOMS<br>APT. D 11 |   |
| TYPE 1<br>3 BEDROOMS<br>APT. D 06 | TYPE 2<br>2 BEDROOMS<br>APT. D 05 | TYPE 2<br>2 BEDROOMS<br>APT. D 04 | TYPE 2<br>2 BEDROOMS<br>APT. D 03 | TYPE 2<br>2 BEDROOMS<br>APT. D 02 | TYPE 1<br>3 BEDROOMS<br>APT. D 01 |   |
|                                   |                                   |                                   |                                   |                                   |                                   | Γ |

#### **BLOCK D**

#### APARTMENT AREA

| Hall          | 8,88 m <sup>2</sup>  |
|---------------|----------------------|
| Living room   | 36,37 m <sup>2</sup> |
| Kitchen       | 14,86 m <sup>2</sup> |
| Bedroom 1     | 16,34 m <sup>2</sup> |
| Bathroom 1    | 6,40 m <sup>2</sup>  |
| Dressing room | 5,99 m <sup>2</sup>  |
| Bedroom 2     | 14,13 m <sup>2</sup> |
| Bathroom 2    | 5,10 m <sup>2</sup>  |
| Bedroom 3     | 11,96 m <sup>2</sup> |
| Bathroom 3    | 4,37 m <sup>2</sup>  |
|               |                      |

Userful surface124,40 m²Terrace68,41 m²Solarium134,00 m²Built surface150,78 m²