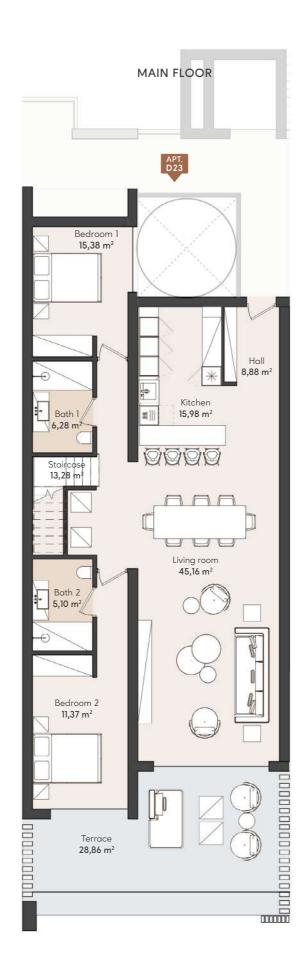

## **3 BEDROOM PENTHOUSE**

SECOND FLOOR

APT. D23

|                                   | SOLARIUM                          | SOLARIUM                          | SOLARIUM                          | SOLARIUM                          |                                   |
|-----------------------------------|-----------------------------------|-----------------------------------|-----------------------------------|-----------------------------------|-----------------------------------|
|                                   | TYPE 6<br>4 BEDROOM               | TYPE 5<br>3 BEDROOMS              | TYPE 5<br>3 BEDROOMS              | TYPE 4<br>3 BEDROOMS              |                                   |
| SOLARIUM                          | APT. D 24                         | APT. D 23                         | APT. D 22                         | APT. D 21                         | SOLARIUM                          |
| TYPE 3<br>3 BEDROOMS<br>APT. D 16 | TYPE 2<br>2 BEDROOMS<br>APT. D 15 | TYPE 2<br>2 BEDROOMS<br>APT. D 14 | TYPE 2<br>2 BEDROOMS<br>APT. D 13 | TYPE 2<br>2 BEDROOMS<br>APT. D 12 | TYPE 3<br>3 BEDROOMS<br>APT. D 11 |
| TYPE 1<br>3 BEDROOMS<br>APT. D 06 | TYPE 2<br>2 BEDROOMS<br>APT. D 05 | TYPE 2<br>2 BEDROOMS<br>APT. D 04 | TYPE 2<br>2 BEDROOMS<br>APT. D 03 | TYPE 2<br>2 BEDROOMS<br>APT. D 02 | TYPE 1<br>3 BEDROOMS<br>APT. D 01 |
| DACEMENT / DADI/INC               |                                   |                                   |                                   |                                   |                                   |

#### **BLOCK D**

#### APARTMENT AREA

| Hall        | 8,88 m <sup>2</sup>  |
|-------------|----------------------|
| Living room | 45,16 m <sup>2</sup> |
| Kitchen     | 15,98 m <sup>2</sup> |
| Bedroom 1   | 15,38 m <sup>2</sup> |
| Bathroom 1  | 6,28 m <sup>2</sup>  |
| Bedroom 2   | 11,37 m <sup>2</sup> |
| Bathroom 2  | 5,10 m <sup>2</sup>  |
| Bedroom 3   | 15,38 m <sup>2</sup> |
| Bathroom 3  | 6,28 m <sup>2</sup>  |
| Staircase   | 13,28 m <sup>2</sup> |
|             |                      |

| Userful surface | 136,44 m <sup>2</sup> |
|-----------------|-----------------------|
| Terrace         | 28,86 m <sup>2</sup>  |
| Solarium        | 78,34 m <sup>2</sup>  |
| Built surface   | 165,06 m <sup>2</sup> |
|                 |                       |