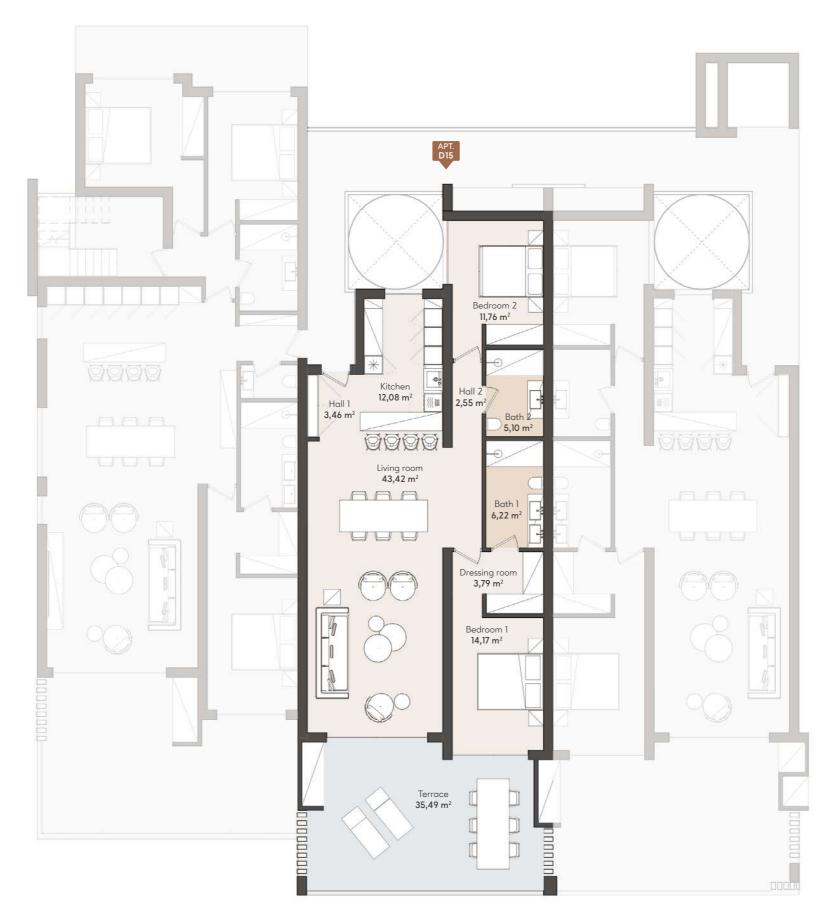

## **2 BEDROOM APARTMENT**

FIRST FLOOR

### APT. D15

| SOLARIUM                          | TYPE 6 4 BEDROOM APT D 24         | SOLARIUM TYPE 5 3 BEDROOMS APT D 23 | TYPE 5 3 BEDROOMS APT D 22        | SOLARIUM TYPE 4 3 BEDROOMS APT D 21 | SOLARIUM                          | 1 |
|-----------------------------------|-----------------------------------|-------------------------------------|-----------------------------------|-------------------------------------|-----------------------------------|---|
| TYPE 3<br>3 BEDROOMS<br>APT. D 16 | TYPE 2<br>2 BEDROOMS<br>APT. D 15 | TYPE 2<br>2 BEDROOMS<br>APT. D 14   | TYPE 2<br>2 BEDROOMS<br>APT. D 13 | TYPE 2<br>2 BEDROOMS<br>APT. D 12   | TYPE 3<br>3 BEDROOMS<br>APT. D 11 |   |
| TYPE 1<br>3 BEDROOMS<br>APT. D 06 | TYPE 2<br>2 BEDROOMS<br>APT. D 05 | TYPE 2<br>2 BEDROOMS<br>APT. D 04   | TYPE 2<br>2 BEDROOMS<br>APT. D 03 | TYPE 2<br>2 BEDROOMS<br>APT. D 02   | TYPE 1<br>3 BEDROOMS<br>APT. D 01 |   |
|                                   |                                   |                                     |                                   |                                     |                                   | Γ |

#### **BLOCK D**

#### APARTMENT AREA

| Hall          | 6,01 m <sup>2</sup>  |
|---------------|----------------------|
| Living room   | 43,42 m <sup>2</sup> |
| Kitchen       | 12,08 m <sup>2</sup> |
| Bedroom 1     | 14,17 m <sup>2</sup> |
| Bathroom 1    | 6,22 m <sup>2</sup>  |
| Dressing room | $3,79 \text{ m}^2$   |
| Bedroom 2     | 11,76 m <sup>2</sup> |
| Bathroom 2    | 5,10 m <sup>2</sup>  |
|               |                      |

Userful surface 102,55 m²
Terrace 35,49 m²
Built surface 118,49 m²

FIRST FLOOR

TYPE 2

2 BEDROOM APARTMENT