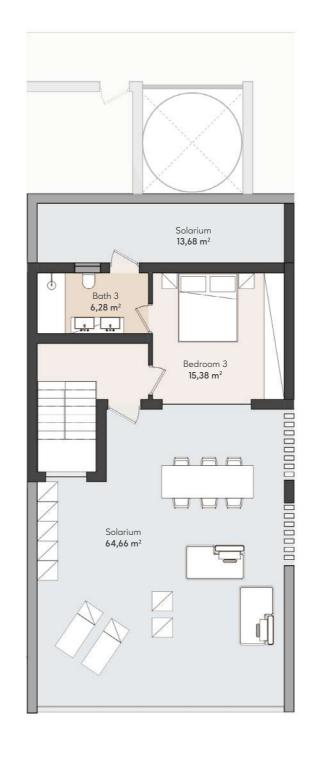

## **3 BEDROOM PENTHOUSE**

SECOND FLOOR

APT. D23

|                                   | SOLARIUM                          | SOLARIUM                          | SOLARIUM                          | SOLARIUM                          |                                   |
|-----------------------------------|-----------------------------------|-----------------------------------|-----------------------------------|-----------------------------------|-----------------------------------|
|                                   | TYPE 6<br>4 BEDROOM               | TYPE 5<br>3 BEDROOMS              | TYPE 5<br>3 BEDROOMS              | TYPE 4<br>3 BEDROOMS              |                                   |
| SOLARIUM                          | APT. D 24                         | APT. D 23                         | APT. D 22                         | APT. D 21                         | SOLARIUM                          |
| TYPE 3<br>3 BEDROOMS<br>APT. D 16 | TYPE 2<br>2 BEDROOMS<br>APT. D 15 | TYPE 2<br>2 BEDROOMS<br>APT. D 14 | TYPE 2<br>2 BEDROOMS<br>APT. D 13 | TYPE 2<br>2 BEDROOMS<br>APT. D 12 | TYPE 3<br>3 BEDROOMS<br>APT. D 11 |
| TYPE 1<br>3 BEDROOMS<br>APT. D 06 | TYPE 2<br>2 BEDROOMS<br>APT. D 05 | TYPE 2<br>2 BEDROOMS<br>APT. D 04 | TYPE 2<br>2 BEDROOMS<br>APT. D 03 | TYPE 2<br>2 BEDROOMS<br>APT. D 02 | TYPE 1<br>3 BEDROOMS<br>APT. D 01 |
| DACEMENT / DADI/INC               |                                   |                                   |                                   |                                   |                                   |

#### **BLOCK D**

#### APARTMENT AREA

| Hall        | 8,88 m <sup>2</sup>  |
|-------------|----------------------|
| Living room | 45,16 m <sup>2</sup> |
| Kitchen     | 15,98 m <sup>2</sup> |
| Bedroom 1   | 15,38 m <sup>2</sup> |
| Bathroom 1  | 6,28 m <sup>2</sup>  |
| Bedroom 2   | 11,37 m <sup>2</sup> |
| Bathroom 2  | 5,10 m <sup>2</sup>  |
| Bedroom 3   | 15,38 m <sup>2</sup> |
| Bathroom 3  | 6,28 m <sup>2</sup>  |
| Staircase   | 13,28 m <sup>2</sup> |
|             |                      |

| Userful surface | 136,44 m <sup>2</sup> |
|-----------------|-----------------------|
| Terrace         | 28,86 m <sup>2</sup>  |
| Solarium        | 78,34 m <sup>2</sup>  |
| Built surface   | 165,06 m <sup>2</sup> |
|                 |                       |