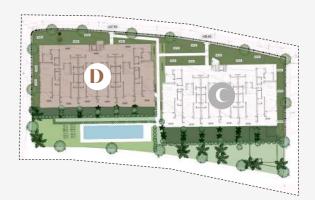

ROOMS<br>APT. D 02 | TYPE 1<br>3 BEDROOMS<br>APT. D 01 |  |
| DACEMENT (DADIVING                |                                   |                                   |                                   |                                   |                                   |  |

#### **BLOCK D**

#### APARTMENT AREA

| Hall          | 6,01 m <sup>2</sup>  |
|---------------|----------------------|
| Living room   | 43,42 m <sup>2</sup> |
| Kitchen       | 12,08 m <sup>2</sup> |
| Bedroom 1     | 14,17 m <sup>2</sup> |
| Bathroom 1    | 6,22 m <sup>2</sup>  |
| Dressing room | 3,79 m <sup>2</sup>  |
| Bedroom 2     | 11,76 m <sup>2</sup> |
| Bathroom 2    | 5,10 m <sup>2</sup>  |
|               |                      |

Userful surface 102,55 m²
Terrace 31,25 m²
Built surface 118,50 m²



**GROUND FLOOR** 

TYPE 2

2 BEDROOM APARTMENT GARDEN





## **2 BEDROOM APARTMENT**

GROUND FLOOR

### APT. D04

|                                   | SOLARIUM TYPE 6 4 BEDROOM         | TYPE 5                            | SOLARIUM TYPE 5 3 BEDROOMS        | SOLARIUM TYPE 4 3 BEDROOMS        |                                   |  |
|-----------------------------------|-----------------------------------|-----------------------------------|-----------------------------------|-----------------------------------|-----------------------------------|--|
| SOLARIUM                          | APT. D 24                         | APT. D 23                         | APT. D 22                         | APT. D 21                         | SOLARIUM                          |  |
| TYPE 3<br>3 BEDROO