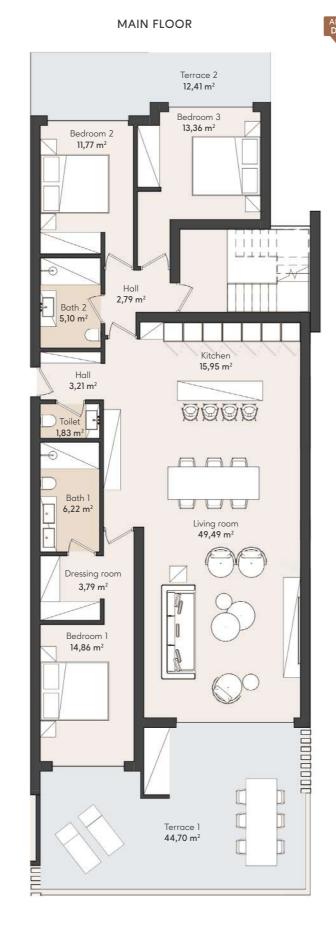

#### **BLOCK D**

#### APARTMENT AREA

| Hall            | 6,00 m <sup>2</sup>  |
|-----------------|----------------------|
| Living room     | 49,49 m <sup>2</sup> |
| Kitchen         | 15,95 m <sup>2</sup> |
| Toilet          | 1,83 m <sup>2</sup>  |
| Bedroom 1       | 14,86 m²             |
| Bathroom 1      | 6,22 m <sup>2</sup>  |
| Dressing room   | 3,79 m <sup>2</sup>  |
| Bedroom 2       | 11,77 m <sup>2</sup> |
| Bathroom 2      | 5,10 m <sup>2</sup>  |
| Bedroom 3       | 13,36 m <sup>2</sup> |
| Staircase       | 9,27 m <sup>2</sup>  |
| Userful surface | 128,37 m²            |