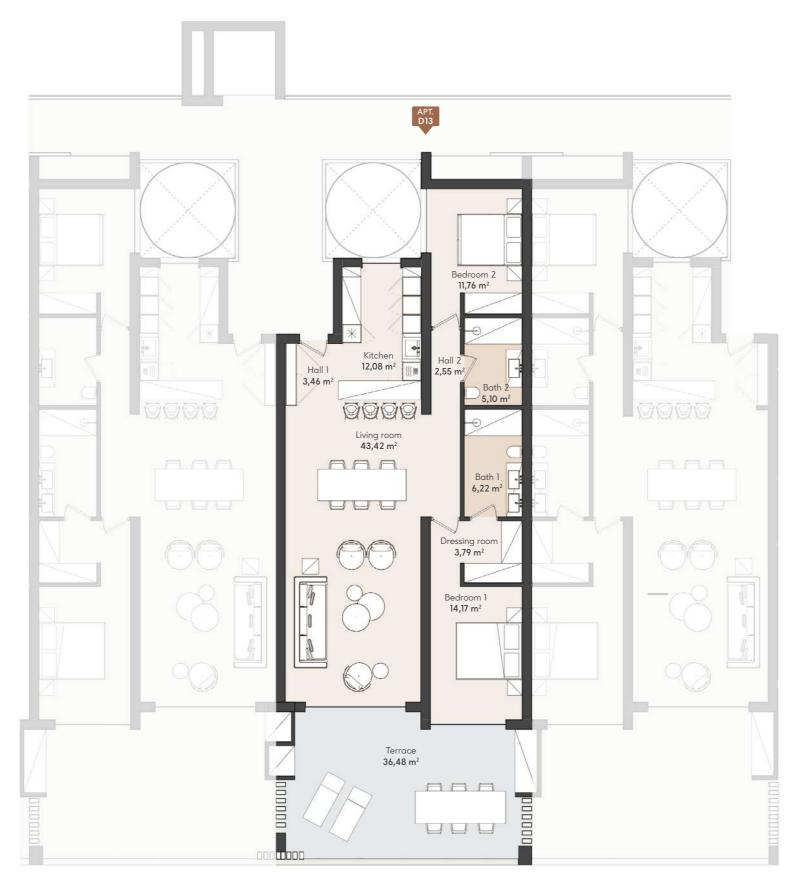

## **2 BEDROOM APARTMENT**

FIRST FLOOR

### APT. D13

|                                   | SOLARIUM TYPE 6 4 BEDROOM         | SOLARIUM TYPE 5 3 BEDROOMS        | SOLARIUM TYPE 5 3 BEDROOMS        | SOLARIUM TYPE 4 3 BEDROOMS        |                                   | , |
|-----------------------------------|-----------------------------------|-----------------------------------|-----------------------------------|-----------------------------------|-----------------------------------|---|
| SOLARIUM                          | APT. D 24                         | APT. D 23                         | APT. D 22                         | APT. D 21                         | SOLARIUM                          |   |
| TYPE 3<br>3 BEDROOMS<br>APT. D 16 | TYPE 2<br>2 BEDROOMS<br>APT. D 15 | TYPE 2<br>2 BEDROOMS<br>APT. D 14 | TYPE 2<br>2 BEDROOMS<br>APT. D 13 | TYPE 2<br>2 BEDROOMS<br>APT. D 12 | TYPE 3<br>3 BEDROOMS<br>APT. D 11 |   |
| TYPE 1<br>3 BEDROOMS<br>APT. D 06 | TYPE 2<br>2 BEDROOMS<br>APT. D 05 | TYPE 2<br>2 BEDROOMS<br>APT. D 04 | TYPE 2<br>2 BEDROOMS<br>APT. D 03 | TYPE 2<br>2 BEDROOMS<br>APT. D 02 | TYPE 1<br>3 BEDROOMS<br>APT. D 01 |   |
|                                   |                                   | 0.4.0.51.4.51.17                  | /848//11/8                        |                                   |                                   | Г |

#### **BLOCK D**

#### APARTMENT AREA

| Hall          | 6,01 m <sup>2</sup>  |
|---------------|----------------------|
| Living room   | 43,42 m <sup>2</sup> |
| Kitchen       | 12,08 m <sup>2</sup> |
| Bedroom 1     | 14,17 m <sup>2</sup> |
| Bathroom 1    | 6,22 m <sup>2</sup>  |
| Dressing room | 3,79 m <sup>2</sup>  |
| Bedroom 2     | 11,76 m <sup>2</sup> |
| Bathroom 2    | 5,10 m <sup>2</sup>  |
|               |                      |

Userful surface $102,55 \text{ m}^2$ Terrace $36,48 \text{ m}^2$ Built surface $118,38 \text{ m}^2$ 

FIRST FLOOR

TYPE 2

2 BEDROOM APARTMENT