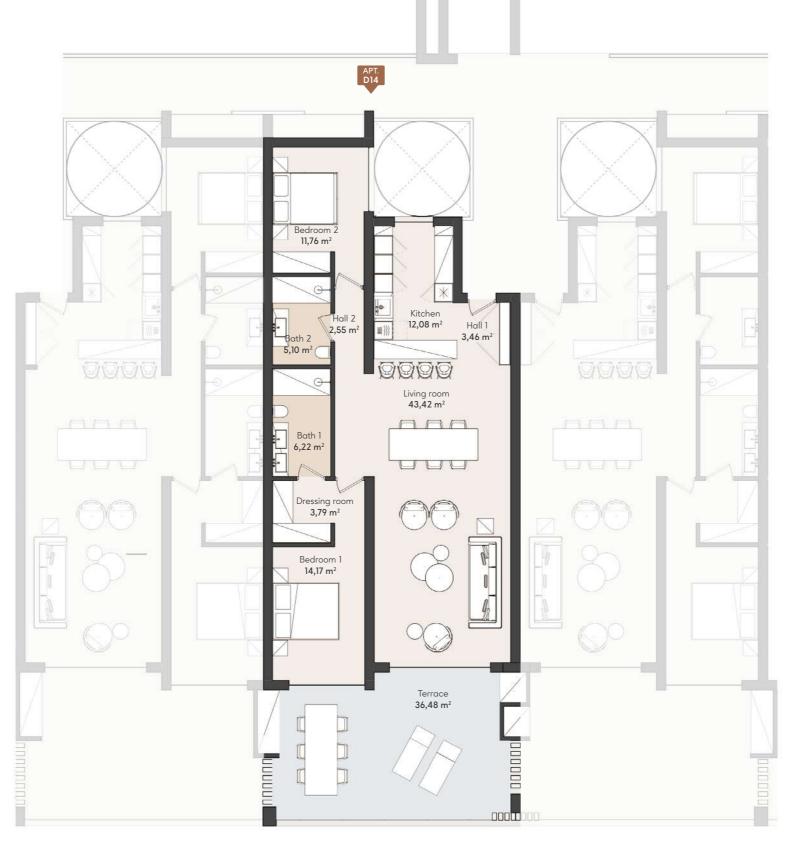

## **2 BEDROOM APARTMENT**

FIRST FLOOR

### **APT. D14**

|                                   | SOLARIUM TYPE 6 4 BEDROOM         | TYPE 5                            | SOLARIUM TYPE 5 3 BEDROOMS        | SOLARIUM TYPE 4 3 BEDROOMS        |                                   | 1 |
|-----------------------------------|-----------------------------------|-----------------------------------|-----------------------------------|-----------------------------------|-----------------------------------|---|
| SOLARIUM                          | APT. D 24                         | APT. D 23                         | APT. D 22                         | APT. D 21                         | SOLARIUM                          |   |
| TYPE 3<br>3 BEDROOMS<br>APT. D 16 | TYPE 2<br>2 BEDROOMS<br>APT. D 15 | TYPE 2<br>2 BEDROOMS<br>APT. D 14 | TYPE 2<br>2 BEDROOMS<br>APT. D 13 | TYPE 2<br>2 BEDROOMS<br>APT. D 12 | TYPE 3<br>3 BEDROOMS<br>APT. D 11 |   |
| TYPE 1<br>3 BEDROOMS<br>APT. D 06 | TYPE 2<br>2 BEDROOMS<br>APT. D 05 | TYPE 2<br>2 BEDROOMS<br>APT. D 04 | TYPE 2<br>2 BEDROOMS<br>APT. D 03 | TYPE 2<br>2 BEDROOMS<br>APT. D 02 | TYPE 1<br>3 BEDROOMS<br>APT. D 01 |   |
|                                   |                                   |                                   |                                   |                                   |                                   | Γ |

#### **BLOCK D**

#### APARTMENT AREA

| Hall          | 6,01 m <sup>2</sup>  |
|---------------|----------------------|
| Living room   | 43,42 m <sup>2</sup> |
| Kitchen       | 12,08 m <sup>2</sup> |
| Bedroom 1     | 14,17 m <sup>2</sup> |
| Bathroom 1    | 6,22 m <sup>2</sup>  |
| Dressing room | 3,79 m <sup>2</sup>  |
| Bedroom 2     | 11,76 m <sup>2</sup> |
| Bathroom 2    | 5,10 m <sup>2</sup>  |
|               |                      |

Userful surface 102,55 m²
Terrace 36,48 m²
Built surface 118,38 m²

FIRST FLOOR

TYPE 2

2 BEDROOM APARTMENT