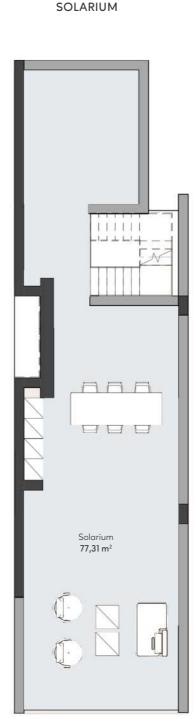

#### APARTMENT AREA

| Hall            | 6,00 m <sup>2</sup>  |
|-----------------|----------------------|
| Living room     | 49,49 m <sup>2</sup> |
| Kitchen         | 15,95 m <sup>2</sup> |
| Toilet          | 1,83 m <sup>2</sup>  |
| Bedroom 1       | 14,86 m²             |
| Bathroom 1      | 6,22 m <sup>2</sup>  |
| Dressing room   | 3,79 m <sup>2</sup>  |
| Bedroom 2       | 11,77 m <sup>2</sup> |
| Bathroom 2      | 5,10 m <sup>2</sup>  |
| Bedroom 3       | 13,36 m <sup>2</sup> |
| Staircase       | 9,27 m <sup>2</sup>  |
| Userful surface | 128,37 m²            |

# 2 PARKING SPACES & 1 STORAGE ROOM INCLUDED

Terrace Solarium

Built surface

57,12 m<sup>2</sup>

77,31 m<sup>2</sup>

150,97 m<sup>2</sup>

SECOND FLOOR

TYPE 6