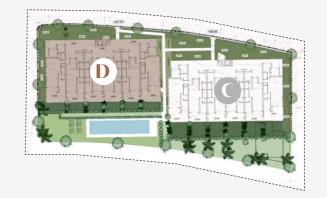

|

#### **BLOCK D**

#### APARTMENT AREA

| Hall        | 8,88 m <sup>2</sup>  |
|-------------|----------------------|
| Living room | 45,16 m <sup>2</sup> |
| Kitchen     | 15,98 m <sup>2</sup> |
| Bedroom 1   | 15,38 m <sup>2</sup> |
| Bathroom 1  | 6,28 m <sup>2</sup>  |
| Bedroom 2   | 11,37 m <sup>2</sup> |
| Bathroom 2  | 5,10 m <sup>2</sup>  |
| Bedroom 3   | 15,38 m <sup>2</sup> |
| Bathroom 3  | 6,28 m <sup>2</sup>  |
| Staircase   | 13,28 m <sup>2</sup> |
|             |                      |

| Userful surface | 136,44 m <sup>2</sup> |
|-----------------|-----------------------|
| Terrace         | 28,86 m <sup>2</sup>  |
| Solarium        | 78,34 m <sup>2</sup>  |
| Built surface   | 165,06 m <sup>2</sup> |
|                 |                       |



SECOND FLOOR

TYPE 5

3 BEDROOM PENTHOUSE



#### SOLARIUM







## **3 BEDROOM PENTHOUSE**

SECOND FLOOR

APT. D22

|                                   | SOLARIUM                          | SOLARIUM                          | SOLARIUM                          | SOLARIUM                          |                                   |   |
|-----------------------------------|-----------------------------------|-----------------------------------|-----------------------------------|-----------------------------------|-----------------------------------|---|
|                                   | TYPE 6<br>4 BEDROOM               | TYPE 5<br>3 BEDROOMS              | TYPE 5<br>3 BEDROOMS              | TYPE 4<br>3 BEDROOMS              |                                   |   |
| SOLARIUM