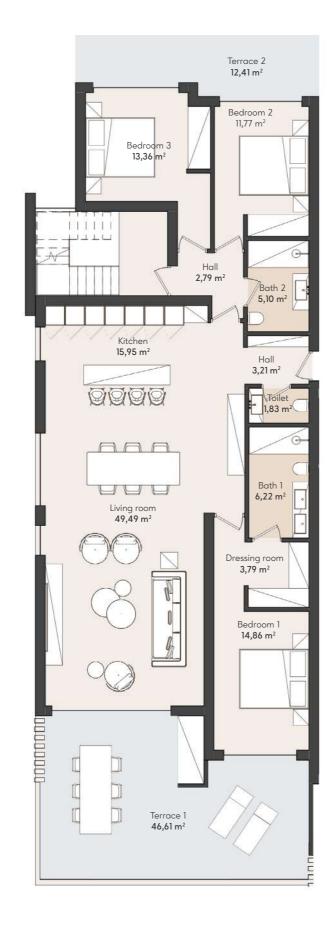

## **3 BEDROOM PENTHOUSE**

FIRST FLOOR

#### APT. D16

|                                   | SOLARIUM                          | SOLARIUM                          | SOLARIUM                          | SOLARIUM                          |                                   |
|-----------------------------------|-----------------------------------|-----------------------------------|-----------------------------------|-----------------------------------|-----------------------------------|
|                                   | TYPE 6                            | TYPE 5                            | TYPE 5                            | TYPE 4                            |                                   |
| SOLARIUM                          | 4 BEDROOM<br>APT. D 24            | 3 BEDROOMS<br>APT. D 23           | 3 BEDROOMS<br>APT. D 22           | 3 BEDROOMS<br>APT. D 21           | SOLARIUM                          |
| TYPE 3<br>3 BEDROOMS<br>APT. D 16 | TYPE 2<br>2 BEDROOMS<br>APT. D 15 | TYPE 2<br>2 BEDROOMS<br>APT. D 14 | TYPE 2<br>2 BEDROOMS<br>APT. D 13 | TYPE 2<br>2 BEDROOMS<br>APT. D 12 | TYPE 3<br>3 BEDROOMS<br>APT. D 11 |
| TYPE 1<br>3 BEDROOMS<br>APT. D 06 | TYPE 2<br>2 BEDROOMS<br>APT. D 05 | TYPE 2<br>2 BEDROOMS<br>APT. D 04 | TYPE 2<br>2 BEDROOMS<br>APT. D 03 | TYPE 2<br>2 BEDROOMS<br>APT. D 02 | TYPE 1<br>3 BEDROOMS<br>APT. D 01 |
|                                   |                                   |                                   |                                   |                                   |                                   |

#### **BLOCK D**

#### APARTMENT AREA

| Hall          | 6,00 m <sup>2</sup>  |
|---------------|----------------------|
| Living room   | 49,49 m <sup>2</sup> |
| Kitchen       | 15,95 m <sup>2</sup> |
| Toilet        | 1,83 m <sup>2</sup>  |
| Bedroom 1     | 14,86 m²             |
| Bathroom 1    | 6,22 m <sup>2</sup>  |
| Dressing room | 3,79 m <sup>2</sup>  |
| Bedroom 2     | 11,77 m <sup>2</sup> |
| Bathroom 2    | 5,10 m <sup>2</sup>  |
| Bedroom 3     | 13,36 m <sup>2</sup> |
| Staircase     | 9,27 m <sup>2</sup>  |
|               |                      |
| 11            | 100 77               |

Userful surface128,37 m²Terrace59,02 m²Solarium79,82 m²Built surface151,15 m²

FIRST FLOOR

TYPE 2

2 BEDROOM APARTMENT