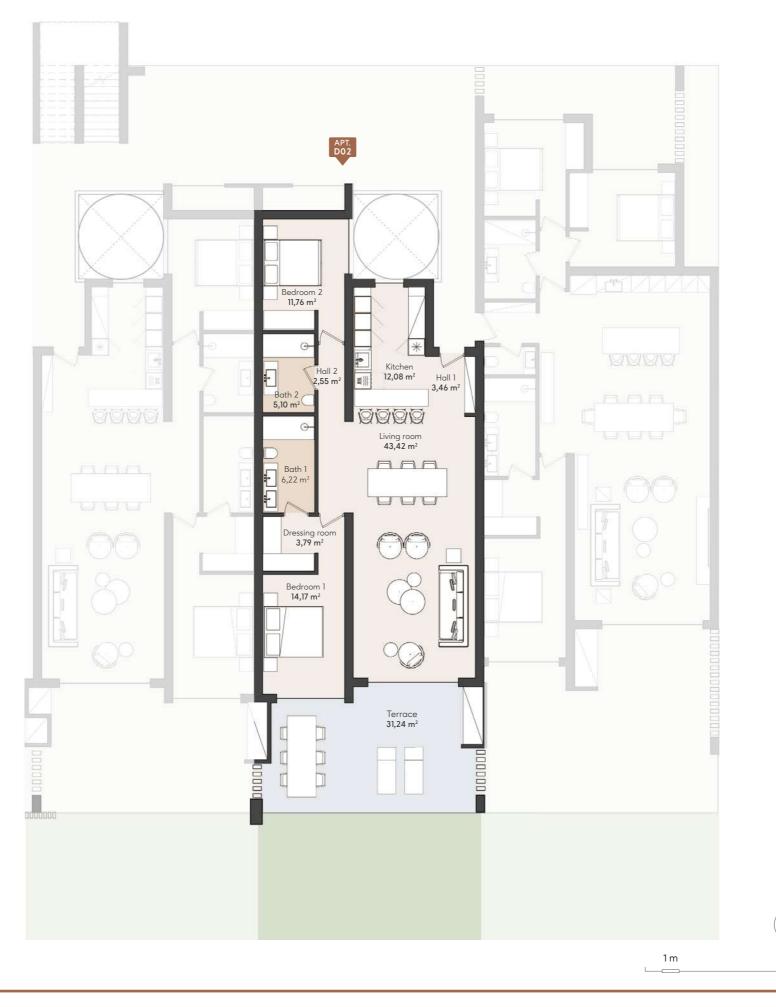

## **2 BEDROOM APARTMENT**

**GROUND FLOOR** 

### APT. D02

|   |                                   | SOLARIUM TYPE 6 4 BEDROOM         | SOLARIUM TYPE 5 3 BEDROOMS        | SOLARIUM TYPE 5 3 BEDROOMS        | SOLARIUM TYPE 4 3 BEDROOMS        |                                   |   |
|---|-----------------------------------|-----------------------------------|-----------------------------------|-----------------------------------|-----------------------------------|-----------------------------------|---|
|   | SOLARIUM                          | APT. D 24                         | APT. D 23                         | APT. D 22                         | APT. D 21                         | SOLARIUM                          |   |
|   | TYPE 3<br>3 BEDROOMS<br>APT. D 16 | TYPE 2<br>2 BEDROOMS<br>APT. D 15 | TYPE 2<br>2 BEDROOMS<br>APT. D 14 | TYPE 2<br>2 BEDROOMS<br>APT. D 13 | TYPE 2<br>2 BEDROOMS<br>APT. D 12 | TYPE 3<br>3 BEDROOMS<br>APT. D 11 |   |
|   | TYPE 1<br>3 BEDROOMS<br>APT. D 06 | TYPE 2<br>2 BEDROOMS<br>APT. D 05 | TYPE 2<br>2 BEDROOMS<br>APT. D 04 | TYPE 2<br>2 BEDROOMS<br>APT. D 03 | TYPE 2<br>2 BEDROOMS<br>APT. D 02 | TYPE 1<br>3 BEDROOMS<br>APT. D 01 |   |
| _ | 2.455.451.7 (2.42)(4.42)          |                                   |                                   |                                   |                                   |                                   | Г |

#### **BLOCK D**

#### APARTMENT AREA

| Hall          | 6,01 m <sup>2</sup>  |
|---------------|----------------------|
| Living room   | 43,42 m <sup>2</sup> |
| Kitchen       | 12,08 m <sup>2</sup> |
| Bedroom 1     | 14,17 m <sup>2</sup> |
| Bathroom 1    | 6,22 m <sup>2</sup>  |
| Dressing room | 3,79 m <sup>2</sup>  |
| Bedroom 2     | 11,76 m <sup>2</sup> |
| Bathroom 2    | 5,10 m <sup>2</sup>  |
|               |                      |