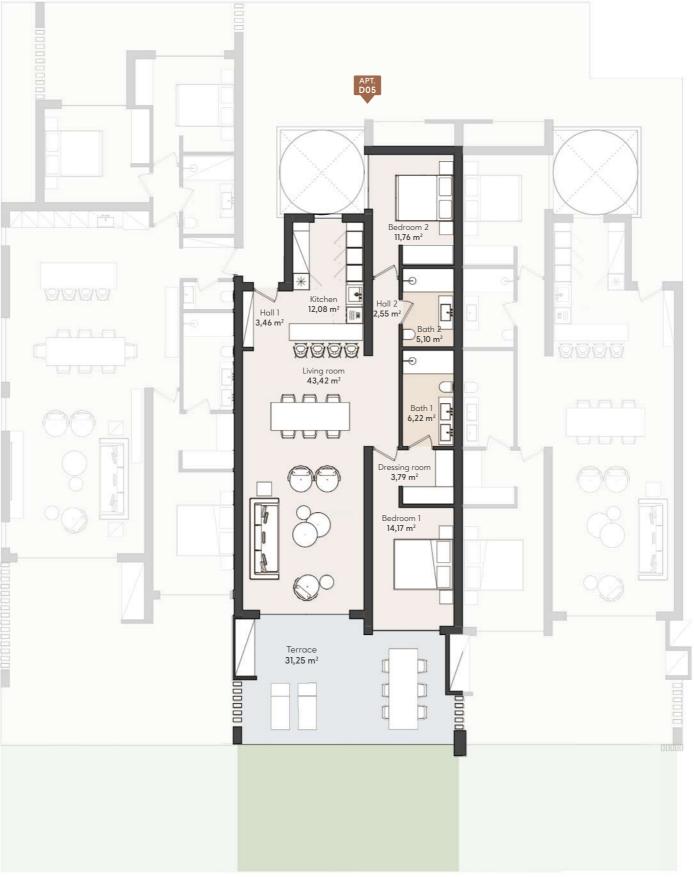

## **2 BEDROOM APARTMENT**

GROUND FLOOR

APT. D05

|                                   | SOLARIUM TYPE 6 4 BEDROOM         | SOLARIUM TYPE 5 3 BEDROOMS        | SOLARIUM TYPE 5 3 BEDROOMS        | SOLARIUM TYPE 4 3 BEDROOMS        |                                   |  |
|-----------------------------------|-----------------------------------|-----------------------------------|-----------------------------------|-----------------------------------|-----------------------------------|--|
| SOLARIUM                          | APT. D 24                         | APT. D 23                         | APT. D 22                         | APT. D 21                         | SOLARIUM                          |  |
| TYPE 3<br>3 BEDROOMS<br>APT. D 16 | TYPE 2<br>2 BEDROOMS<br>APT. D 15 | TYPE 2<br>2 BEDROOMS<br>APT. D 14 | TYPE 2<br>2 BEDROOMS<br>APT. D 13 | TYPE 2<br>2 BEDROOMS<br>APT. D 12 | TYPE 3<br>3 BEDROOMS<br>APT. D 11 |  |
| TYPE 1<br>3 BEDROOMS<br>APT. D 06 | TYPE 2<br>2 BEDROOMS<br>APT. D 05 | TYPE 2<br>2 BEDROOMS<br>APT. D 04 | TYPE 2<br>2 BEDROOMS<br>APT. D 03 | TYPE 2<br>2 BEDROOMS<br>APT. D 02 | TYPE 1<br>3 BEDROOMS<br>APT. D 01 |  |
| DACEMENT (DADIVING                |                                   |                                   |                                   |                                   |                                   |  |

#### **BLOCK D**

#### APARTMENT AREA

| Hall          | 6,01 m <sup>2</sup>  |
|---------------|----------------------|
| Living room   | 43,42 m <sup>2</sup> |
| Kitchen       | 12,08 m <sup>2</sup> |
| Bedroom 1     | 14,17 m <sup>2</sup> |
| Bathroom 1    | 6,22 m <sup>2</sup>  |
| Dressing room | 3,79 m <sup>2</sup>  |
| Bedroom 2     | 11,76 m <sup>2</sup> |
| Bathroom 2    | 5,10 m <sup>2</sup>  |
|               |                      |

Userful surface 102,55 m²
Terrace 31,25 m²
Built surface 118,50 m²

**GROUND FLOOR** 

TYPE 2

2 BEDROOM APARTMENT GARDEN