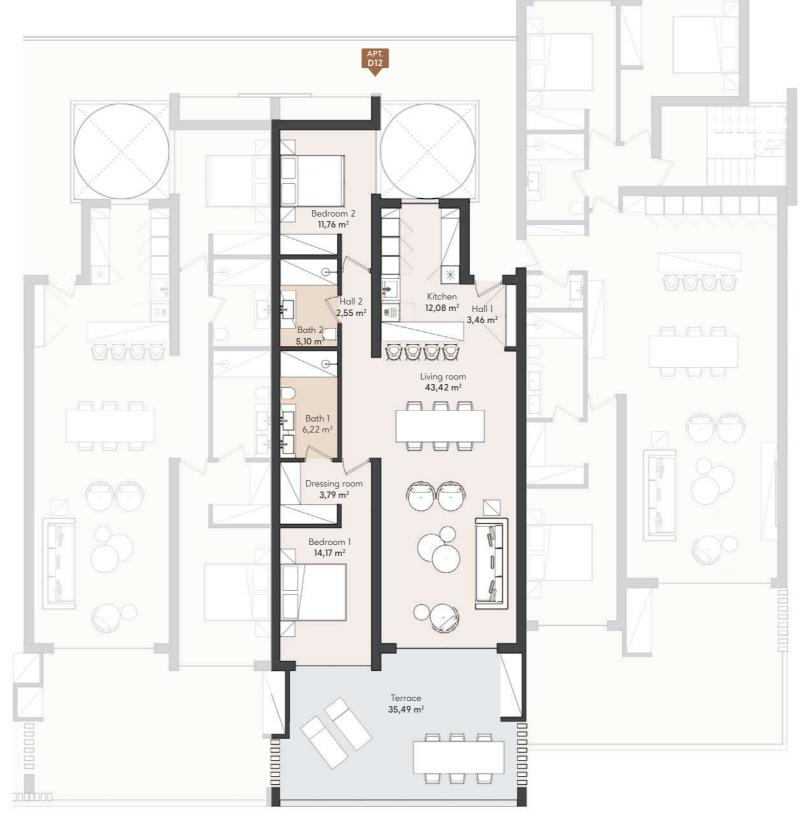

## **2 BEDROOM APARTMENT**

FIRST FLOOR

### APT. D12

|                                   | SOLARIUM TYPE 6 4 BEDROOM         | TYPE 5                            | SOLARIUM TYPE 5 3 BEDROOMS        | SOLARIUM TYPE 4 3 BEDROOMS        |                                   | , |
|-----------------------------------|-----------------------------------|-----------------------------------|-----------------------------------|-----------------------------------|-----------------------------------|---|
| SOLARIUM                          | APT. D 24                         | APT. D 23                         | APT. D 22                         | APT. D 21                         | SOLARIUM                          |   |
| TYPE 3<br>3 BEDROOMS<br>APT. D 16 | TYPE 2<br>2 BEDROOMS<br>APT. D 15 | TYPE 2<br>2 BEDROOMS<br>APT. D 14 | TYPE 2<br>2 BEDROOMS<br>APT. D 13 | TYPE 2<br>2 BEDROOMS<br>APT. D 12 | TYPE 3<br>3 BEDROOMS<br>APT. D 11 |   |
| TYPE 1<br>3 BEDROOMS<br>APT. D 06 | TYPE 2<br>2 BEDROOMS<br>APT. D 05 | TYPE 2<br>2 BEDROOMS<br>APT. D 04 | TYPE 2<br>2 BEDROOMS<br>APT. D 03 | TYPE 2<br>2 BEDROOMS<br>APT. D 02 | TYPE 1<br>3 BEDROOMS<br>APT. D 01 |   |
|                                   |                                   |                                   |                                   |                                   | Ţ                                 | Г |

#### **BLOCK D**

#### APARTMENT AREA

| Hall          | 6,01 m <sup>2</sup>  |
|---------------|----------------------|
| Living room   | 43,42 m <sup>2</sup> |
| Kitchen       | 12,08 m <sup>2</sup> |
| Bedroom 1     | 14,17 m <sup>2</sup> |
| Bathroom 1    | 6,22 m <sup>2</sup>  |
| Dressing room | 3,79 m <sup>2</sup>  |
| Bedroom 2     | 11,76 m <sup>2</sup> |
| Bathroom 2    | 5,10 m <sup>2</sup>  |
|               |                      |

Userful surface $102,55 \text{ m}^2$ Terrace $35,49 \text{ m}^2$ Built surface $118,49 \text{ m}^2$ 

FIRST FLOOR

TYPE 3

3 BEDROOM PENTHOUSE