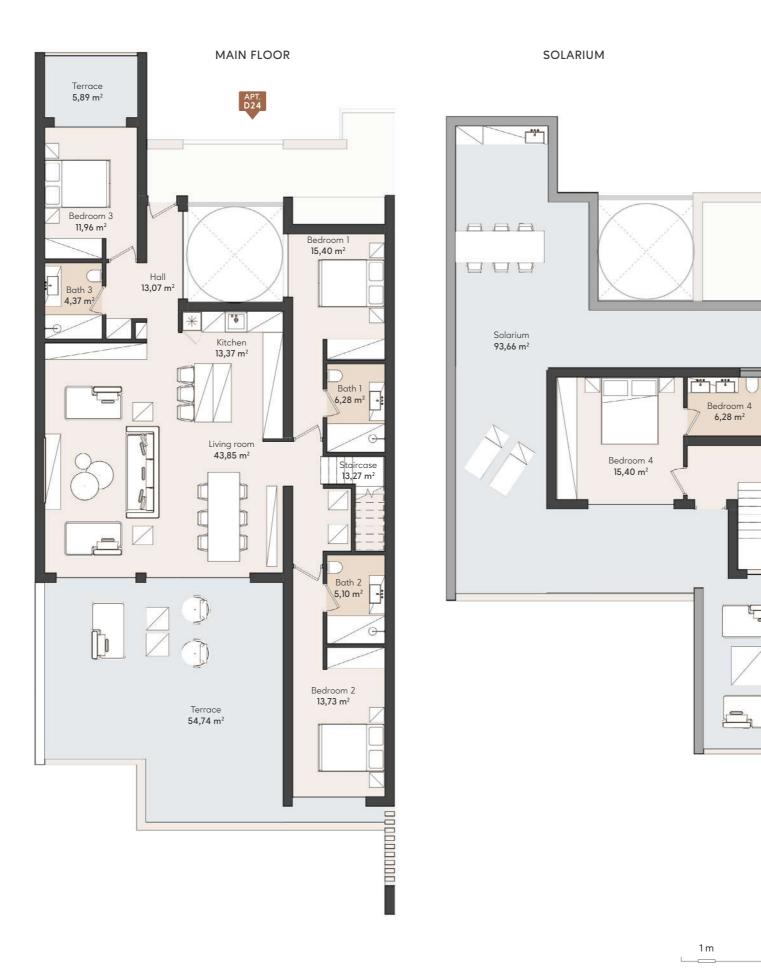

## **4 BEDROOM PENTHOUSE**

SECOND FLOOR

APT. D24

|                                   | SOLARIUM                          | SOLARIUM                          | SOLARIUM                          | SOLARIUM                          |                                   |   |
|-----------------------------------|-----------------------------------|-----------------------------------|-----------------------------------|-----------------------------------|-----------------------------------|---|
|                                   | TYPE 6<br>4 BEDROOM               | TYPE 5<br>3 BEDROOMS              | TYPE 5<br>3 BEDROOMS              | TYPE 4<br>3 BEDROOMS              |                                   |   |
| SOLARIUM                          | APT. D 24                         | APT. D 23                         | APT. D 22                         | APT. D 21                         | SOLARIUM                          |   |
| TYPE 3<br>3 BEDROOMS<br>APT. D 16 | TYPE 2<br>2 BEDROOMS<br>APT. D 15 | TYPE 2<br>2 BEDROOMS<br>APT. D 14 | TYPE 2<br>2 BEDROOMS<br>APT. D 13 | TYPE 2<br>2 BEDROOMS<br>APT. D 12 | TYPE 3<br>3 BEDROOMS<br>APT. D 11 |   |
| TYPE 1<br>3 BEDROOMS<br>APT. D 06 | TYPE 2<br>2 BEDROOMS<br>APT. D 05 | TYPE 2<br>2 BEDROOMS<br>APT. D 04 | TYPE 2<br>2 BEDROOMS<br>APT. D 03 | TYPE 2<br>2 BEDROOMS<br>APT. D 02 | TYPE 1<br>3 BEDROOMS<br>APT. D 01 |   |
|                                   |                                   | DACEMENT                          | / PARVING                         |                                   |                                   | Γ |

#### APARTMENT AREA

| Hall        | 13,07 m <sup>2</sup> |
|-------------|----------------------|
| Living room | 43,85 m <sup>2</sup> |
| Kitchen     | 13,37 m <sup>2</sup> |
| Bedroom 1   | 15,40 m <sup>2</sup> |
| Bathroom 1  | 6,28 m <sup>2</sup>  |
| Bedroom 2   | 13,73 m <sup>2</sup> |
| Bathroom 2  | 5,10 m <sup>2</sup>  |
| Bedroom 3   | 11,96 m <sup>2</sup> |
| Bathroom 3  | 4,37 m <sup>2</sup>  |
| Bedroom 4   | 15,40 m <sup>2</sup> |
| Bathroom 4  | 6,28 m <sup>2</sup>  |
| Staircase   | 13,27 m <sup>2</sup> |
|             |                      |
|             |                      |

Userful surface157,61 m²Terrace60,63 m²Solarium93,66 m²Built surface195,02 m²

SECOND FLOOR

TYPE 5

3 BEDROOM PENTHOUSE