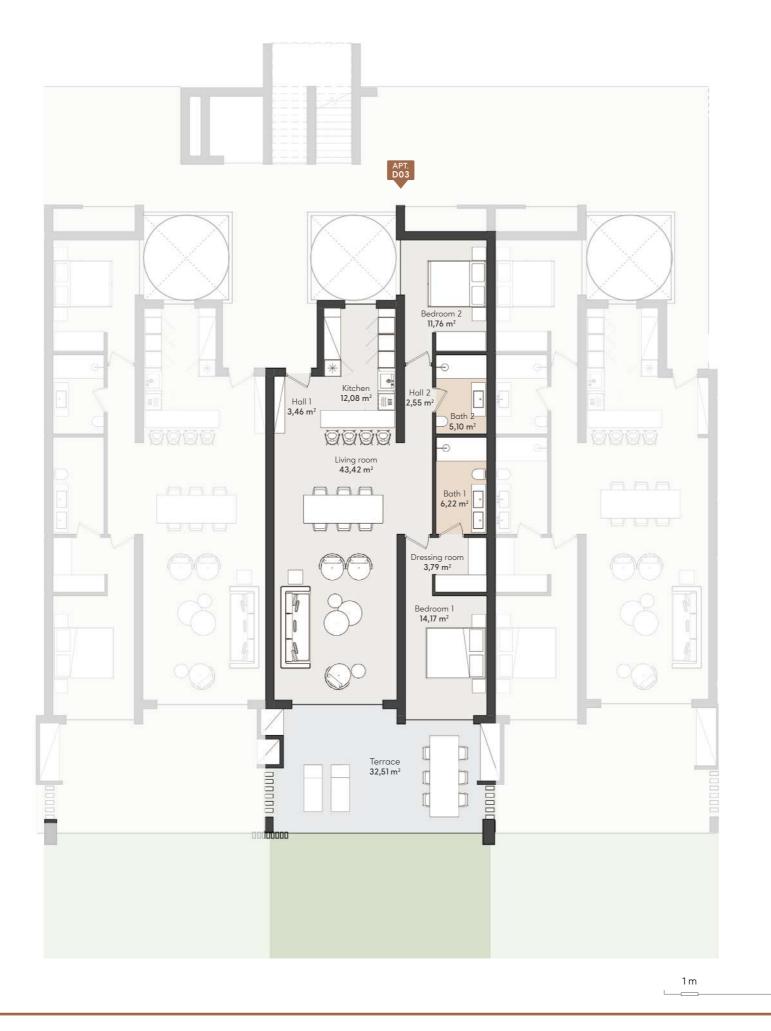

## **2 BEDROOM APARTMENT**

GROUND FLOOR

APT. D03

|                                   | SOLARIUM                          | SOLARIUM                          | SOLARIUM                          | SOLARIUM                          |                                   |  |
|-----------------------------------|-----------------------------------|-----------------------------------|-----------------------------------|-----------------------------------|-----------------------------------|--|
|                                   | TYPE 6<br>4 BEDROOM               | TYPE 5<br>3 BEDROOMS              | TYPE 5<br>3 BEDROOMS              | TYPE 4<br>3 BEDROOMS              |                                   |  |
| SOLARIUM                          | APT. D 24                         | APT. D 23                         | APT. D 22                         | APT. D 21                         | SOLARIUM                          |  |
| TYPE 3<br>3 BEDROOMS<br>APT. D 16 | TYPE 2<br>2 BEDROOMS<br>APT. D 15 | TYPE 2<br>2 BEDROOMS<br>APT. D 14 | TYPE 2<br>2 BEDROOMS<br>APT. D 13 | TYPE 2<br>2 BEDROOMS<br>APT. D 12 | TYPE 3<br>3 BEDROOMS<br>APT. D 11 |  |
| TYPE 1<br>3 BEDROOMS<br>APT. D 06 | TYPE 2<br>2 BEDROOMS<br>APT. D 05 | TYPE 2<br>2 BEDROOMS<br>APT. D 04 | TYPE 2<br>2 BEDROOMS<br>APT. D 03 | TYPE 2<br>2 BEDROOMS<br>APT. D 02 | TYPE 1<br>3 BEDROOMS<br>APT. D 01 |  |
| DACEMENT / DADIVING               |                                   |                                   |                                   |                                   | Г                                 |  |

#### **BLOCK D**

#### APARTMENT AREA

| Hall          | 6,01 m <sup>2</sup>  |
|---------------|----------------------|
| Living room   | 43,42 m <sup>2</sup> |
| Kitchen       | 12,08 m <sup>2</sup> |
| Bedroom 1     | 14,17 m <sup>2</sup> |
| Bathroom 1    | 6,22 m <sup>2</sup>  |
| Dressing room | 3,79 m <sup>2</sup>  |
| Bedroom 2     | 11,76 m <sup>2</sup> |
| Bathroom 2    | 5,10 m <sup>2</sup>  |
|               |                      |