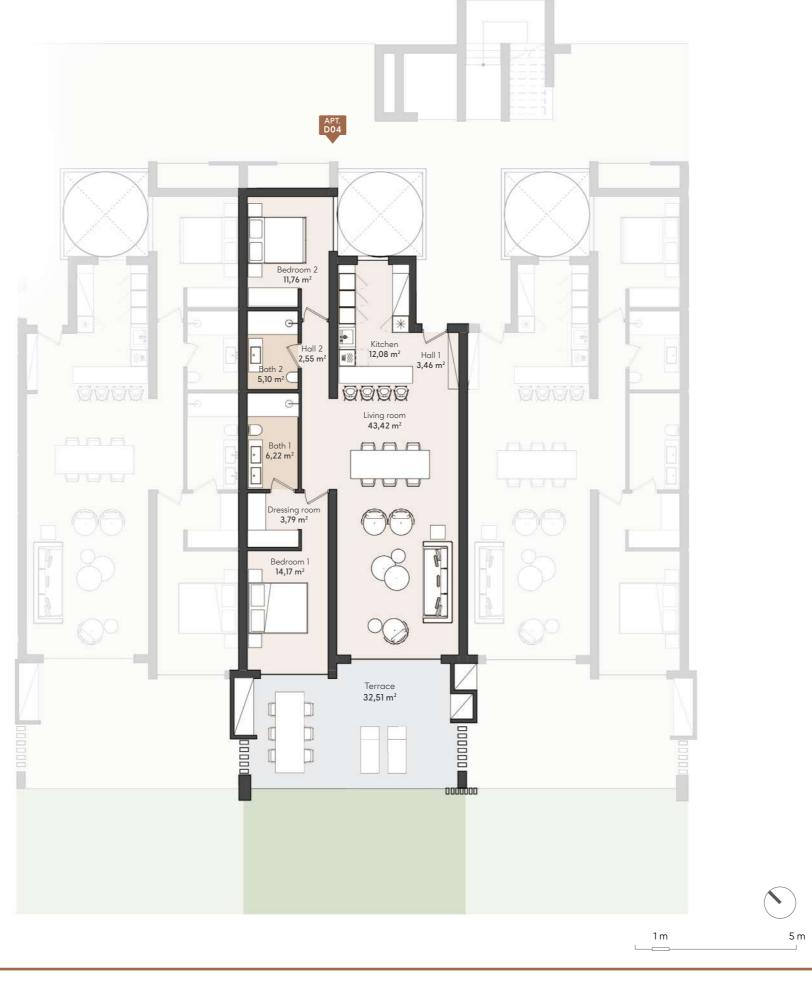

## **2 BEDROOM APARTMENT**

GROUND FLOOR

### APT. D04

|                                   | SOLARIUM TYPE 6 4 BEDROOM         | TYPE 5                            | SOLARIUM TYPE 5 3 BEDROOMS        | SOLARIUM TYPE 4 3 BEDROOMS        |                                   |  |
|-----------------------------------|-----------------------------------|-----------------------------------|-----------------------------------|-----------------------------------|-----------------------------------|--|
| SOLARIUM                          | APT. D 24                         | APT. D 23                         | APT. D 22                         | APT. D 21                         | SOLARIUM                          |  |
| TYPE 3<br>3 BEDROOMS<br>APT. D 16 | TYPE 2<br>2 BEDROOMS<br>APT. D 15 | TYPE 2<br>2 BEDROOMS<br>APT. D 14 | TYPE 2<br>2 BEDROOMS<br>APT. D 13 | TYPE 2<br>2 BEDROOMS<br>APT. D 12 | TYPE 3<br>3 BEDROOMS<br>APT. D 11 |  |
| TYPE 1<br>3 BEDROOMS<br>APT. D 06 | TYPE 2<br>2 BEDROOMS<br>APT. D 05 | TYPE 2<br>2 BEDROOMS<br>APT. D 04 | TYPE 2<br>2 BEDROOMS<br>APT. D 03 | TYPE 2<br>2 BEDROOMS<br>APT. D 02 | TYPE 1<br>3 BEDROOMS<br>APT. D 01 |  |
| DAGE (EVE / DADI//NO              |                                   |                                   |                                   |                                   |                                   |  |

#### **BLOCK D**

#### APARTMENT AREA

| Hall          | 6,01 m <sup>2</sup>  |
|---------------|----------------------|
| Living room   | 43,42 m <sup>2</sup> |
| Kitchen       | 12,08 m <sup>2</sup> |
| Bedroom 1     | 14,17 m <sup>2</sup> |
| Bathroom 1    | 6,22 m <sup>2</sup>  |
| Dressing room | 3,79 m <sup>2</sup>  |
| Bedroom 2     | 11,76 m <sup>2</sup> |
| Bathroom 2    | 5,10 m <sup>2</sup>  |
|               |                      |