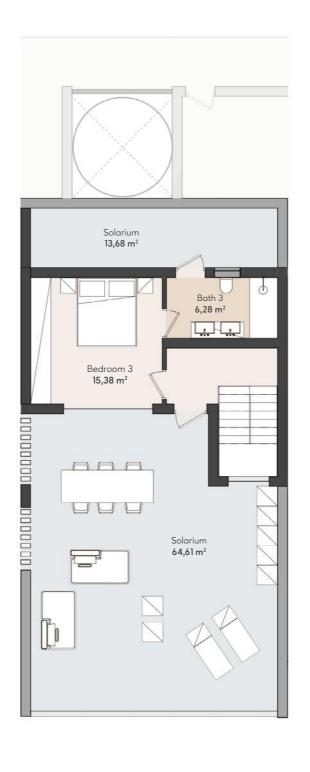

#### **BLOCK D**

#### APARTMENT AREA

| Hall        | 8,88 m <sup>2</sup>  |
|-------------|----------------------|
| Living room | 45,16 m <sup>2</sup> |
| Kitchen     | 15,98 m <sup>2</sup> |
| Bedroom 1   | 15,38 m <sup>2</sup> |
| Bathroom 1  | 6,28 m <sup>2</sup>  |
| Bedroom 2   | 11,37 m <sup>2</sup> |
| Bathroom 2  | 5,10 m <sup>2</sup>  |
| Bedroom 3   | 15,38 m <sup>2</sup> |
| Bathroom 3  | 6,28 m <sup>2</sup>  |
| Staircase   | 13,28 m <sup>2</sup> |
|             |                      |

| Userful surface | 136,44 m <sup>2</sup> |
|-----------------|-----------------------|
| Terrace         | 28,86 m <sup>2</sup>  |
| Solarium        | 78,34 m <sup>2</sup>  |
| Built surface   | 165,06 m <sup>2</sup> |
|                 |                       |