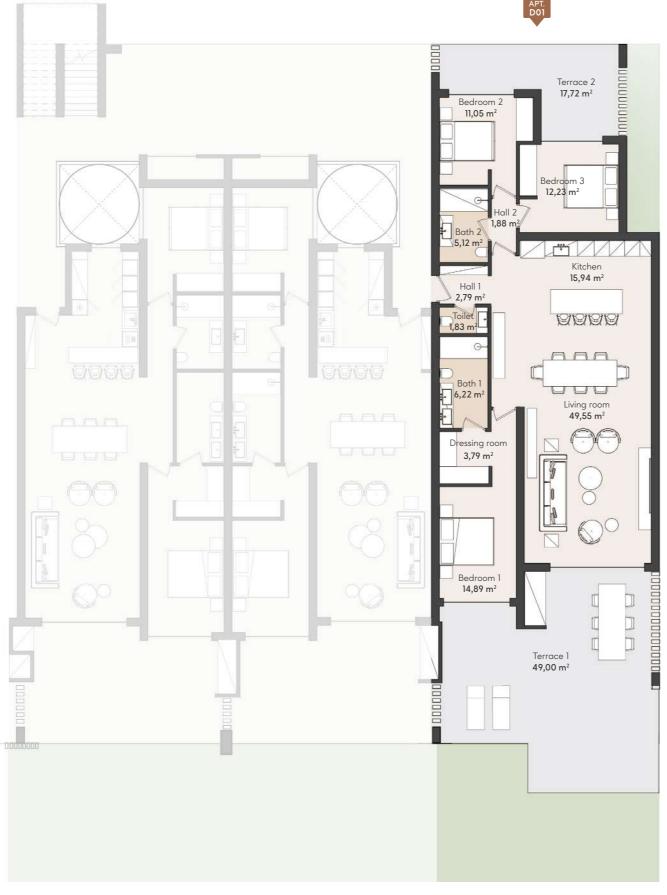

## **3 BEDROOM APARTMENT**

**GROUND FLOOR** 

### APT. D01

|                                   | SOLARIUM TYPE 6 4 BEDROOM         | TYPE 5                            | SOLARIUM TYPE 5 3 BEDROOMS        | SOLARIUM TYPE 4 3 BEDROOMS        |                                   |  |
|-----------------------------------|-----------------------------------|-----------------------------------|-----------------------------------|-----------------------------------|-----------------------------------|--|
| SOLARIUM                          | APT. D 24                         | APT. D 23                         | APT. D 22                         | APT. D 21                         | SOLARIUM                          |  |
| TYPE 3<br>3 BEDROOMS<br>APT. D 16 | TYPE 2<br>2 BEDROOMS<br>APT. D 15 | TYPE 2<br>2 BEDROOMS<br>APT. D 14 | TYPE 2<br>2 BEDROOMS<br>APT. D 13 | TYPE 2<br>2 BEDROOMS<br>APT. D 12 | TYPE 3<br>3 BEDROOMS<br>APT. D 11 |  |
| TYPE 1<br>3 BEDROOMS<br>APT. D 06 | TYPE 2<br>2 BEDROOMS<br>APT. D 05 | TYPE 2<br>2 BEDROOMS<br>APT. D 04 | TYPE 2<br>2 BEDROOMS<br>APT. D 03 | TYPE 2<br>2 BEDROOMS<br>APT. D 02 | TYPE 1<br>3 BEDROOMS<br>APT. D 01 |  |
| 21051/517 (210/610                |                                   |                                   |                                   |                                   |                                   |  |

#### **BLOCK D**

#### APARTMENT AREA

| Hall          | 4,67 m <sup>2</sup>  |
|---------------|----------------------|
| Living room   | 49,55 m <sup>2</sup> |
| Kitchen       | 15,94 m²             |
| Bedroom 1     | 14,89 m²             |
| Bathroom 1    | 6,22 m <sup>2</sup>  |
| Dressing room | 3,79 m <sup>2</sup>  |
| Toilet        | 1,83 m²              |
| Bedroom 2     | 11,05 m <sup>2</sup> |
| Bathroom 2    | 5,12 m <sup>2</sup>  |
| Bedroom 3     | 12,23 m <sup>2</sup> |
|               |                      |

Userful surface 125,29 m²
Terrace 74,61 m²
Built surface 146,13 m²

**SOLARIUM** 