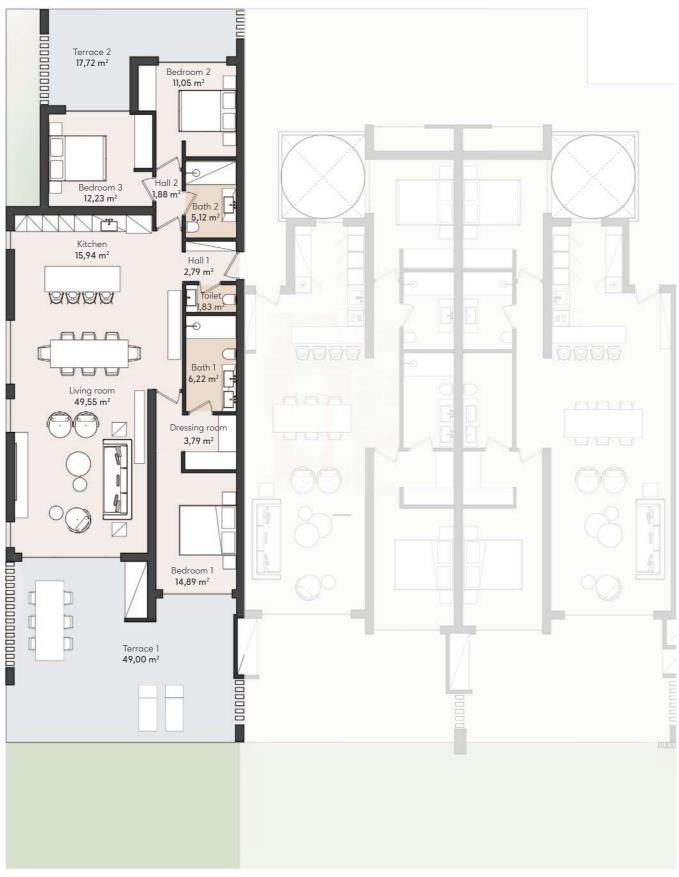

**GROUND FLOOR** 

TYPE 1

3 BEDROOM APARTMENT GARDEN

#### **BLOCK D**

#### APARTMENT AREA

| Hall          | 4,67 m <sup>2</sup>  |
|---------------|----------------------|
| Living room   | 49,55 m <sup>2</sup> |
| Kitchen       | 15,94 m <sup>2</sup> |
| Bedroom 1     | 14,89 m <sup>2</sup> |
| Bathroom 1    | 6,22 m <sup>2</sup>  |
| Dressing room | 3,79 m <sup>2</sup>  |
| Toilet        | 1,83 m <sup>2</sup>  |
| Bedroom 2     | 11,05 m <sup>2</sup> |
| Bathroom 2    | 5,12 m <sup>2</sup>  |
| Bedroom 3     | 12,23 m <sup>2</sup> |
|               |                      |

Userful surface 125,29 m²
Terrace 66,72 m²
Built surface 146,13 m²

**GROUND FLOOR** 

TYPE 2

2 BEDROOM APARTMENT GARDEN