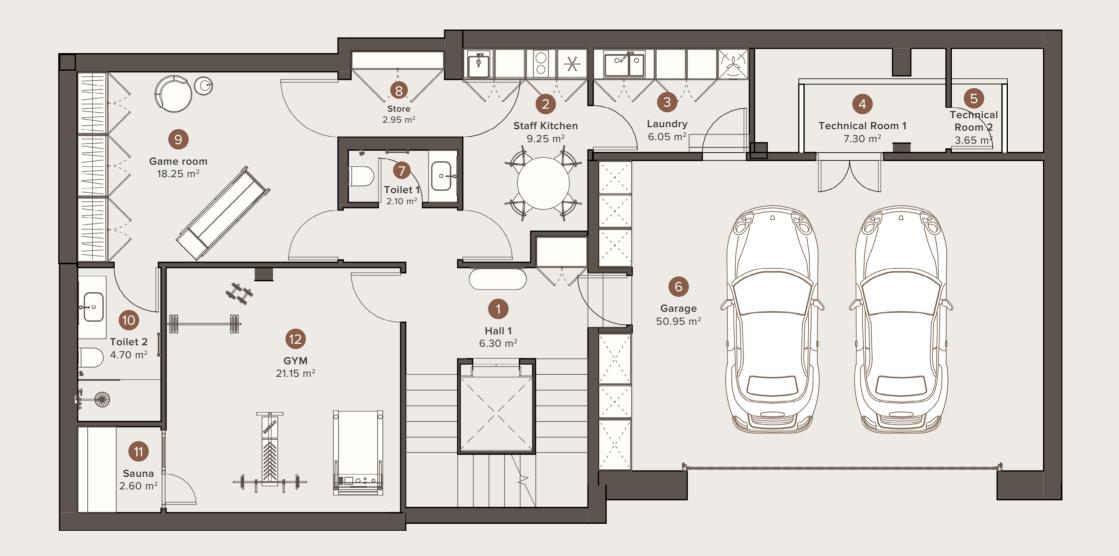

### BASEMENT

| NAME              |                  | BUILD                 |
|-------------------|------------------|-----------------------|
| 1                 | Hall 1           | 6.30 m <sup>2</sup>   |
| 2                 | Staff Kitchen    | 9.25 m <sup>2</sup>   |
| 3                 | Laundry          | 6.05 m <sup>2</sup>   |
| 4                 | Technical Room 1 | 7.30 m <sup>2</sup>   |
| 5                 | Technical Room 2 | 3.65 m <sup>2</sup>   |
| 6                 | Garage           | 50.95 m <sup>2</sup>  |
| 7                 | WC               | 2.10 m <sup>2</sup>   |
| 8                 | Store            | 2.95 m <sup>2</sup>   |
| 9                 | Game Room        | 18.25 m <sup>2</sup>  |
| 10                | Toilet           | 4.70 m <sup>2</sup>   |
| 11                | Sauna            | 2.60 m <sup>2</sup>   |
| 12                | GYM              | 21.15 m <sup>2</sup>  |
|                   |                  |                       |
| TOTAL USEFUL AREA |                  | 135.25 m <sup>2</sup> |
| TOTAL BUILT AREA  |                  | 176.25 m <sup>2</sup> |

- The furniture is shown conditionally.
- Dimensions and heights can be adjusted during construction.
- All dimensions are given taking into account finishing materials.