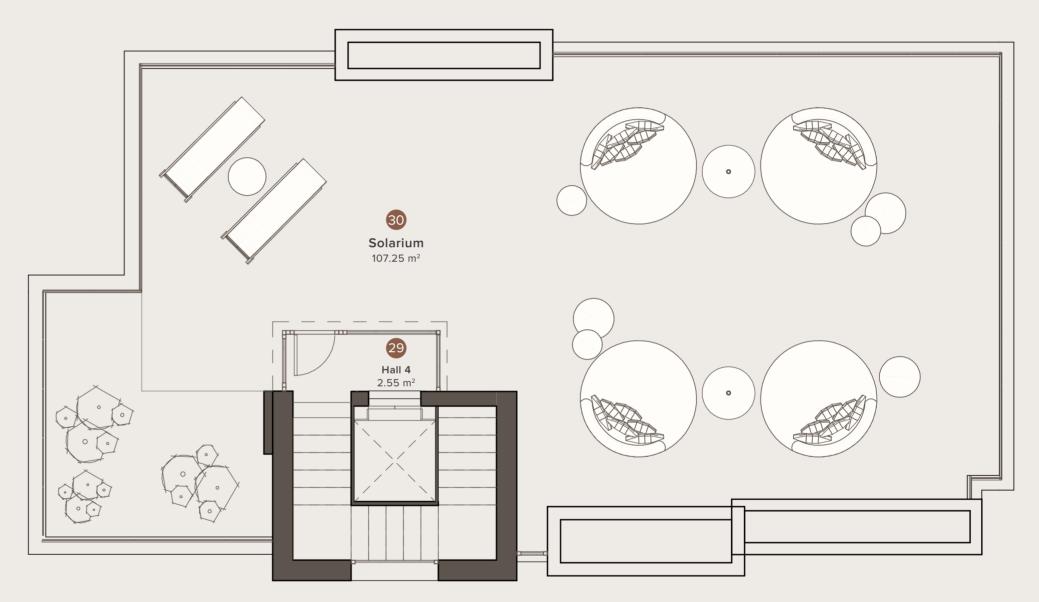

### SOLARIUM

| NAME             |          | BUILD                 |
|------------------|----------|-----------------------|
|                  | Hall 4   | 2.55 m <sup>2</sup>   |
| 30               | Solarium | 107.25 m <sup>2</sup> |
| TOTAL BUILT AREA |          | 109.80 m²             |

- The furniture is shown conditionally.
- Dimensions and heights can be adjusted during construction.
- All dimensions are given taking into account finishing materials.