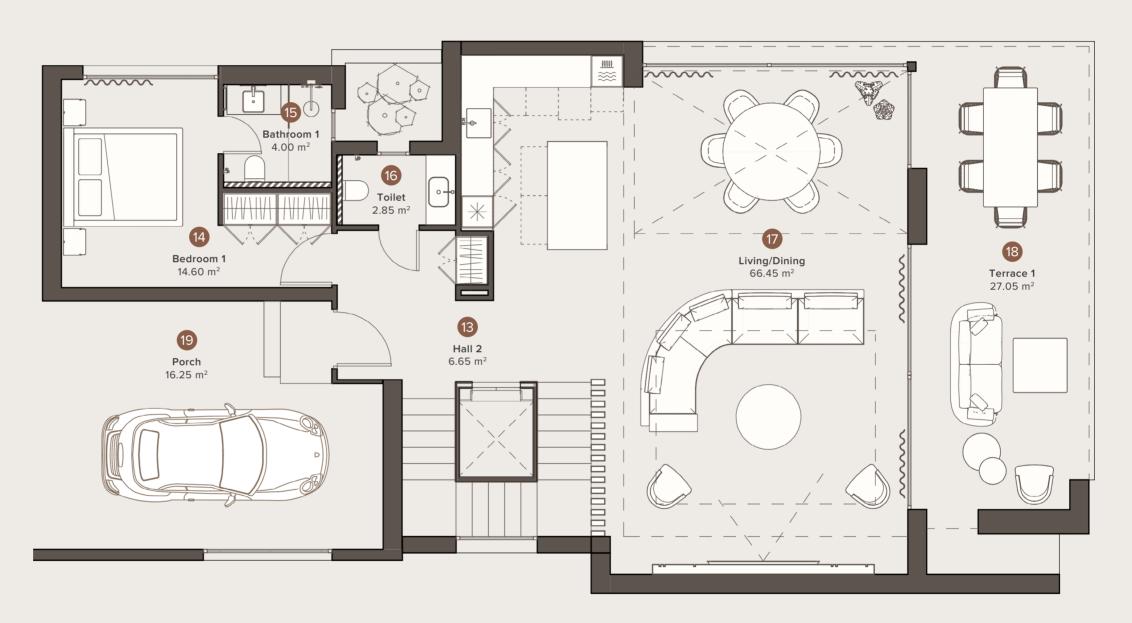

# GROUND FLOOR

| NAME              |               | BUILD                 |
|-------------------|---------------|-----------------------|
|                   |               |                       |
| 13                | Hall 2        | 6.65 m <sup>2</sup>   |
| 14                | Bedroom 1     | 14.60 m <sup>2</sup>  |
| 15                | Bathroom 1    | 4.00 m <sup>2</sup>   |
| 16                | Toilet        | 2.85 m <sup>2</sup>   |
| 17                | Living/Dining | 66.45 m <sup>2</sup>  |
| 18                | Terrace 1     | 27.05 m <sup>2</sup>  |
| 19                | Porch         | 16.25 m <sup>2</sup>  |
|                   |               |                       |
| TOTAL USEFUL AREA |               | 110.80 m²             |
| TERRACE           |               | 27.05 m <sup>2</sup>  |
| TOTAL BUILT AREA  |               | 124.10 m <sup>2</sup> |

- The furniture is shown conditionally.
- Dimensions and heights can be adjusted during construction.
- All dimensions are given taking into account finishing materials.