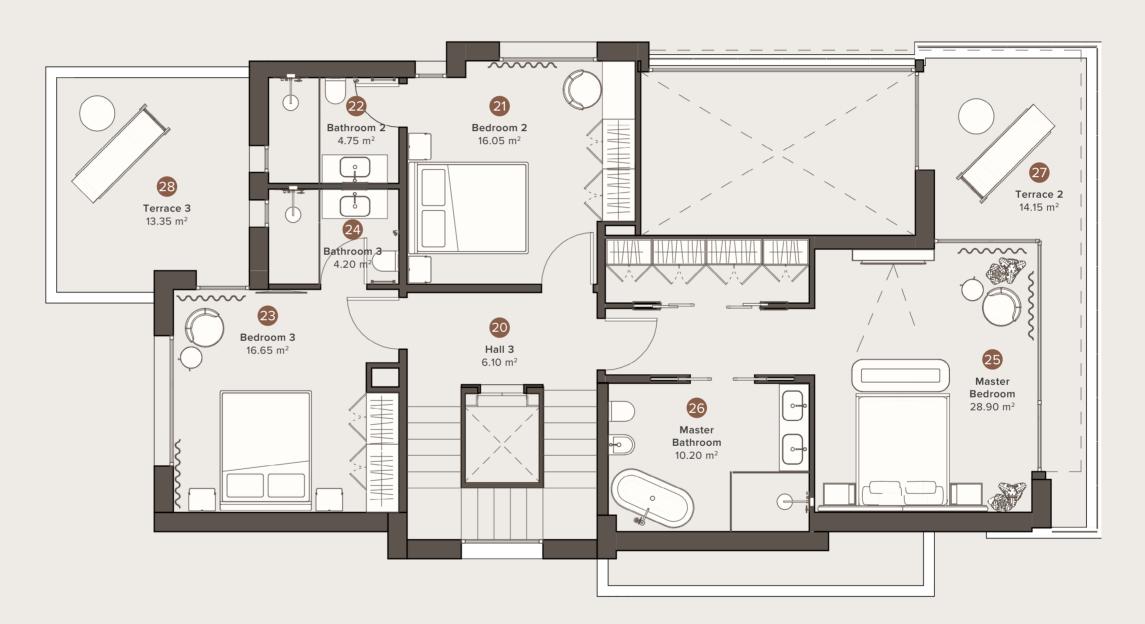

# FIRST FLOOR

| NAME               | BUILD                 |
|--------------------|-----------------------|
| 20 Hall 3          | 6.10 m <sup>2</sup>   |
| 20 Hall 3          | 0.10 111              |
| 21 Bedroom 2       | 16.05 m <sup>2</sup>  |
| 22 Bathroom 2      | 4.75 m <sup>2</sup>   |
| 23 Bedroom 3       | 16.65 m <sup>2</sup>  |
| 24 Bathroom 3      | 4.20 m <sup>2</sup>   |
| 25 Master Bedroom  | 28.90 m <sup>2</sup>  |
| 26 Master Bathroom | 10.20 m <sup>2</sup>  |
| 27 Terrace 2       | 14.15 m <sup>2</sup>  |
| 28 Terrace 3       | 13.35 m²              |
|                    |                       |
| TOTAL USEFUL AREA  | 86.85 m <sup>2</sup>  |
| TERRACE            | 27.50 m <sup>2</sup>  |
| TOTAL BUILT AREA   | 116.60 m <sup>2</sup> |

- The furniture is shown conditionally.
- Dimensions and heights can be adjusted during construction.
- All dimensions are given taking into account finishing materials.