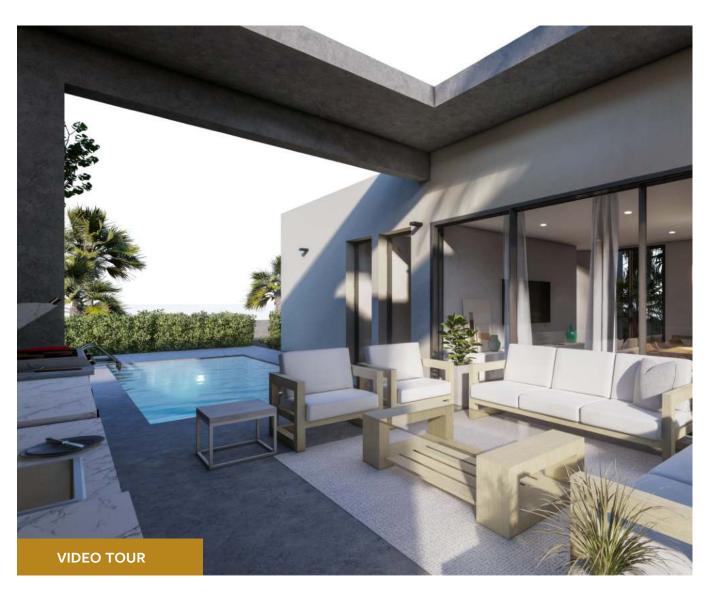

Feel how the landscape enters the home through the large windows. The garden acquires a great presence and forms part of the very essence of the villa.

Inside they are spacious and light, designed to let the mediterranean light flood through their rooms. Living rooms flow into open plan kitchens to enjoy with friends and family.

Front and back gardens surround these homes, embellishing their facades and creating cool havens while allowing the sun to filter through all day.

In addition, we offer a healthy lifestyle, with communal sports areas, a meditation/yoga facility, shared gardens (including a herb garden) and communal relaxation areas. Green roofs support biodiversity, retain rainwater, purify the air, reduce noise and regulate temperature. Because it is a very attractive, high-quality project with a very favourable price per sqm (average EUR 3,000 per sqm built including garden and private pool), sales have progressed quite fast.