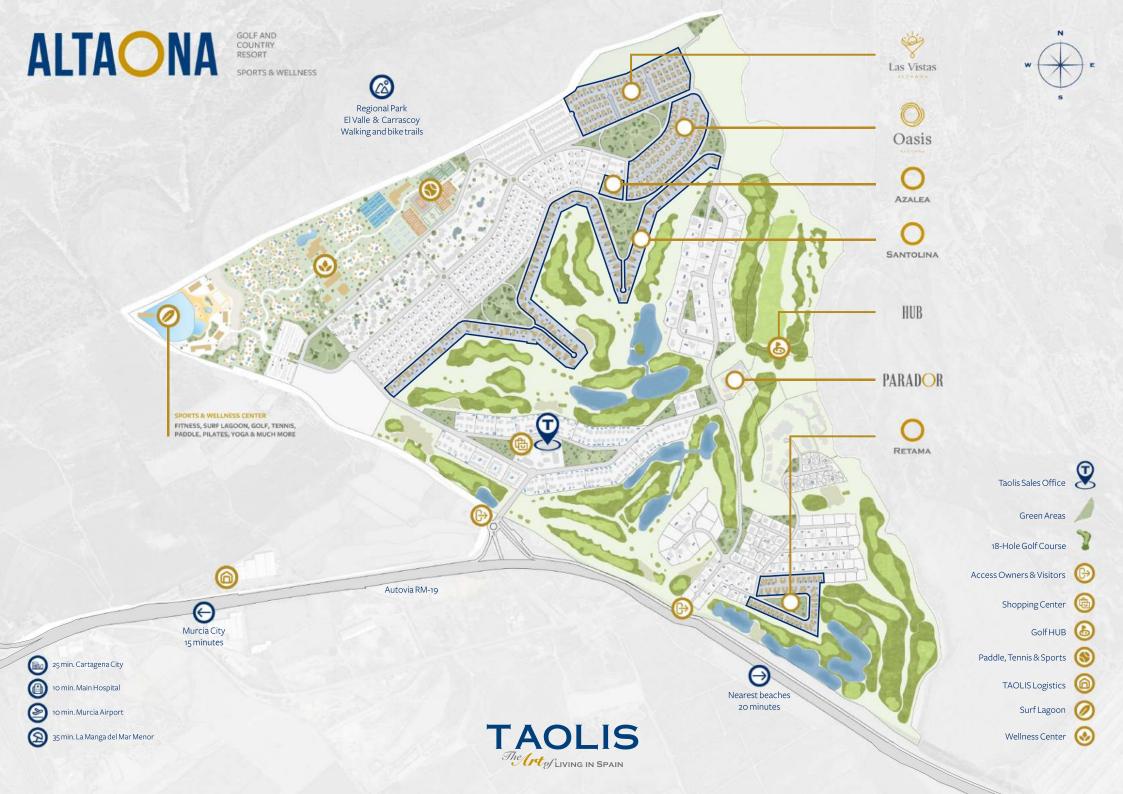

### RESORT LOCATION & AREA: YOUR DREAM LOCATION

Nestled on the captivating Costa Cálida in southern Spain, Altaona Sports & Wellness Resort offers a harmonious blend of sophistication and affordability. The resort is situated at just a short 15-minute drive from Murcia, the 7th largest city in Spain and renowned for its cleanliness, safety, and cultural and culinary richness. In addition, within just a 20-minute drive from Altaona, you can enjoy Murcia's pristine beaches.

Furthermore, with two international airports within an hour's drive and a university hospital at just 10 minutes away, convenience is at your fingertips. Positioned between Murcia and Altaona lies the Carrascoy and El Valle National Park, providing an abundance of biking and hiking opportunities. The area retains the authentic Spanish charm while offering a balanced lifestyle without the pitfalls of being overrun or overpriced.

Altaona Sports & Wellness Resort stands out as a secure haven with 24-hour security, a family-friendly environment, and various bars and restaurants. Beyond the recreational aspects, it is a haven for outdoor and healthy living, with the golf course acting as the green lungs of the community. A sports enthusiast's dream, the resort boasts paddle, tennis, and fitness facilities, aligning with our focus on Longevity and promoting a holistic, healthy lifestyle.

## RESORT AMENITIES & COMMUNAL AREAS

One of the standout features consistently praised by residents and visitors alike is the low building density, setting Altaona Sports & Wellness Resort apart. The expansive layout fosters a sense of openness, resembling a vast residential area with generously wide roads, pedestrian-friendly sidewalks, dedicated running tracks, thoughtfully designed playgrounds for children, and lush green spaces adorned with restful benches.

The focus of the resort is to improve the quality of life for both residents and visitors alike, and stimulate the social community engagement.

Altaona is a unique resort offering a holistic environment stimulating mental and physical well-being.

The unique integration of high-end facilities and services ensures not only an enhanced quality of life but also a sound investment opportunity. Below is a selection of what to expect:

• Sports centre, surf lagoon, international tennis and paddle academy, indoor/outdoor fitness facilities, 18-hole golf course.

- Body & Mind with Meditation, Yoga and Pilates centre.
- Longevity Wellness Clinic.

• Biological fruit and vegetables gardens and restaurants with healthy food.