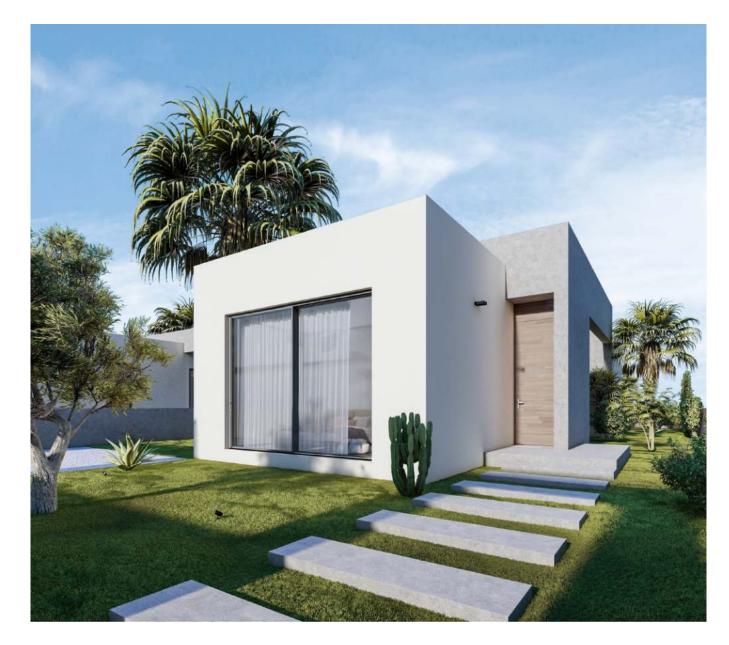

### VILLAS RETAMA

Welcome to Villas Retama, an extraordinary development nestled within the beautiful Altaona Sports & Wellness Resort in Murcia, Spain. This exclusive enclave provides an ideal setting for experiencing the seamless fusion of luxury living and the tranquil Mediterranean lifestyle. Elevating the experience, our incorporation of the Blue Zone concept introduces a captivating emphasis on well-being and longevity.

Front and back gardens surround these homes, embellishing their facades and creating cool havens while allowing the sun to filter through all day.

In addition, we offer a healthy lifestyle, with communal sports areas, a meditation/yoga facility, shared gardens (including a herb garden) and communal relaxation areas. Green roofs support biodiversity, retain rainwater, purify the air, reduce noise and regulate temperature. Because it is a very attractive, high-quality project with a very favourable price per sqm (average EUR 3,000 per sqm built including garden and private pool), sales have progressed quite fast.

### RETAMA **PROPERTIES FEATURES**

Retama offers various house typologies; their main features are:

- Plot: 393 656 m<sup>2</sup>
- Built: 118 155 m<sup>2</sup>
- Bedrooms: 2 3
- Bathrooms: 2 3
- Private swimming pool
- Private garden
- Orientation: South / North