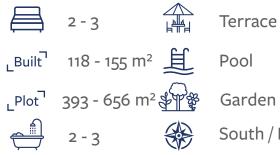

### RETAMA **PROPERTIES FEATURES**

Retama offers various house typologies; their main features are:

- Plot: 393 656 m<sup>2</sup>
- Built: 118 155 m<sup>2</sup>
- Bedrooms: 2 3
- Bathrooms: 2 3
- Private swimming pool
- Private garden
- Orientation: South / North