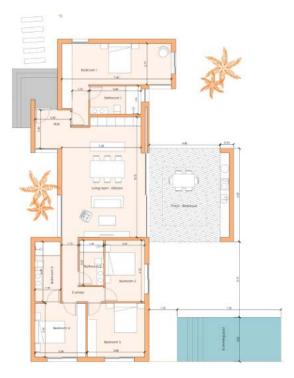

### RETAMA **PROPERTIES FEATURES**

Retama offers various house typologies; their main features are:

- Plot: 393 656 m<sup>2</sup>
- Built: 118 155 m<sup>2</sup>
- Bedrooms: 2 3
- Bathrooms: 2 3
- Private swimming pool
- Private garden
- Orientation: South / North

### RETAMA

| <b>РLОТ</b>        | LIVING             |
|--------------------|--------------------|
| 656 m <sup>2</sup> | 155 m <sup>2</sup> |
| <b>BEDS</b>        | <b>BATHS</b>       |
| 2 - 3              | 2 - 3              |