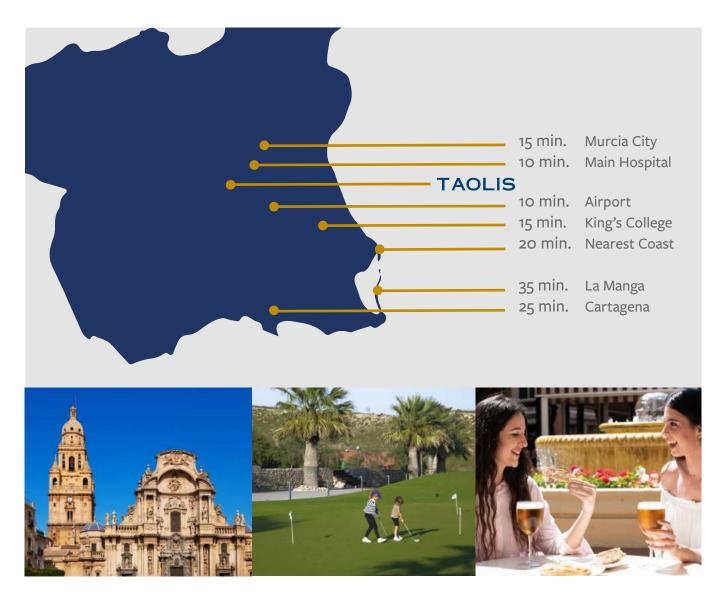

### RESORT LOCATION & AREA: YOUR DREAM LOCATION

Nestled on the captivating Costa Cálida in southern Spain, Altaona Sports & Wellness Resort offers a harmonious blend of sophistication and affordability. The resort is situated at just a short 15-minute drive from Murcia, the 7th largest city in Spain and renowned for its cleanliness, safety, and cultural and culinary richness. In addition, within just a 20-minute drive from Altaona, you can enjoy Murcia's pristine beaches.

Furthermore, with two international airports within an hour's drive and a university hospital at just 10 minutes away, convenience is at your fingertips. Positioned between Murcia and Altaona lies the Carrascoy and El Valle National Park, providing an abundance of biking and hiking opportunities. The area retains the authentic Spanish charm while offering a balanced lifestyle without the pitfalls of being overrun or overpriced.