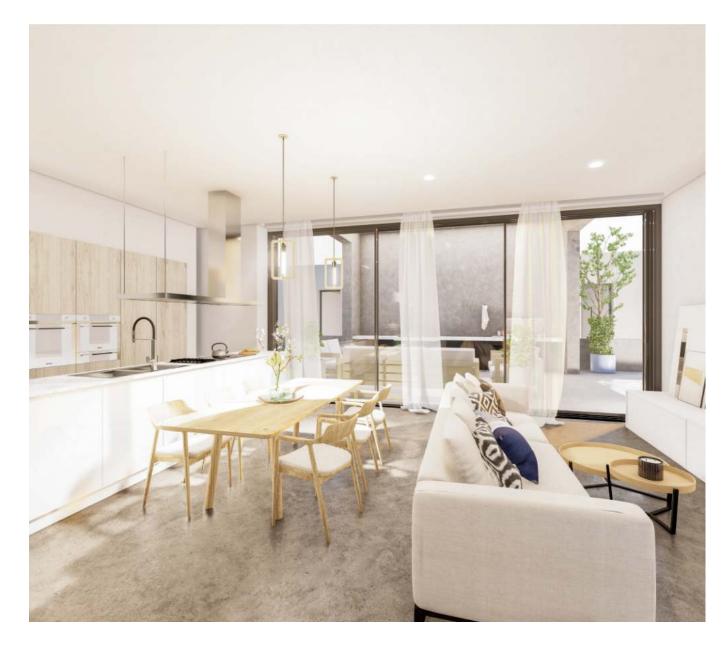

Feel how the landscape enters the home through the large windows. The garden acquires a great presence and forms part of the very essence of the villa.

Inside they are spacious and light, designed to let the mediterranean light flood through their rooms. Living rooms flow into open plan kitchens to enjoy with friends and family.

#### **VILLAS RETAMA**

These Retama villas at Altaona are perfect for embracing the Mediterranean lifestyle. Living in a natural environment has never been so easy. Architecture has been designed to cater to the needs of individuals living on a beautiful golf course. The rooms offer ample space for living and create a seamless blend between the villas and their surrounding environment,

At dawn, the warmth of the sun floods every corner of every room on the levantine coast. High ceilings add spaciousness and serenity, giving each room an elegant atmosphere in line with the architecture of the villa.