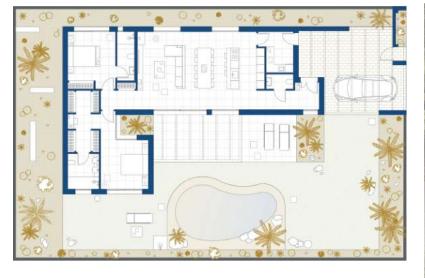

#### OASIS ALTAONA PROPERTIES FEATURES

Oasis offers 2 different house typologies; their main features are:

- Plot: 438 710 m<sup>2</sup>
- Built: 116 176 m<sup>2</sup>
- Terrace: 40 60 m<sup>2</sup>
- Bedrooms: 2 3
- Bathrooms: 2 3
- Private swimming pool
- Private garden
- Orientation: South / Southwest