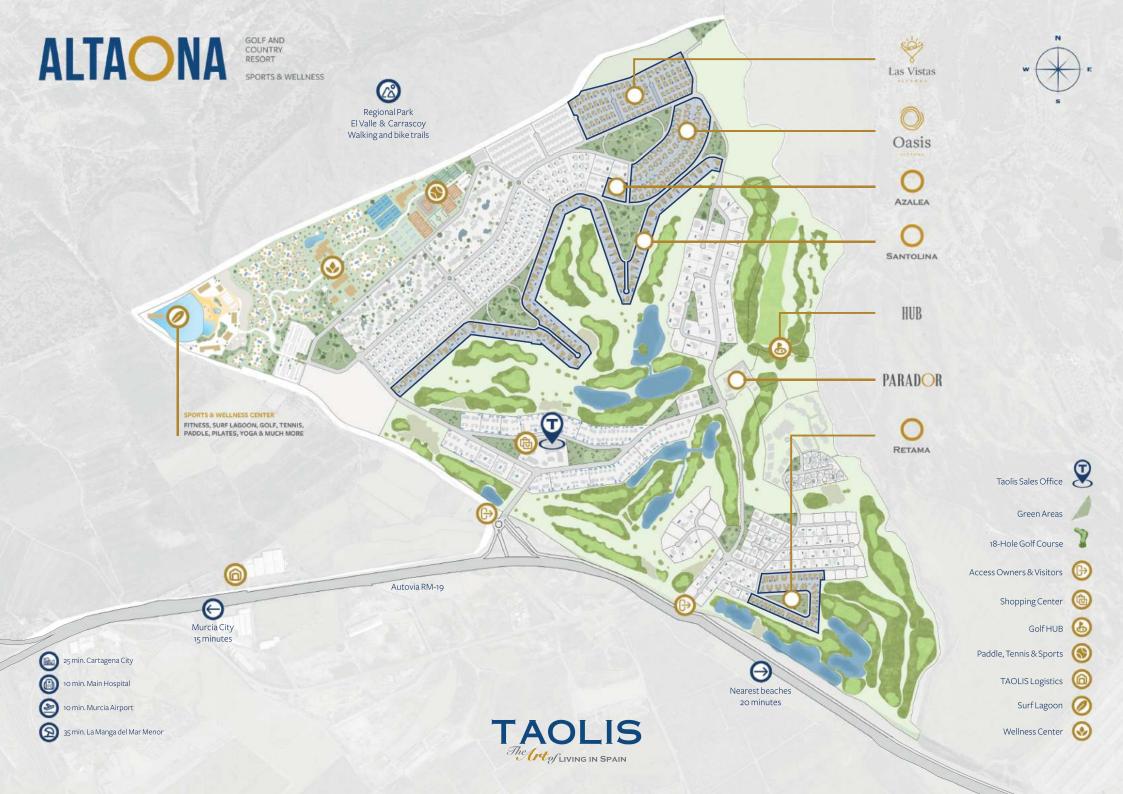

### RESORT LOCATION & AREA: YOUR DREAM LOCATION

The Altaona Sports & Wellness Resort enjoys a privileged location nestled between the Mar Menor and the vibrant city of Murcia, a mere 15minute drive away. Adding to the allure, pristine beaches are within easy reach, just a short 20minute drive from this exclusive enclave.

Situated in the Region of Murcia, our resort benefits from the highest number of sunny days per year in Europe—basking in the warmth of 300 days of sunshine.

The idyllic setting is complemented by the resort's proximity to The Natural Park of Sierra Carrascoy and Valley, serving as a lush green lung along the outskirts of Murcia. Perfect for leisurely strolls, invigorating treks, or exhilarating mountain bike rides, the park is conveniently located just behind the resort.

Oasis Altaona ensures convenience in every aspect of life, with malls, supermarkets, two international British schools, Murcia's and Alicante's airports, and the region's premier hospital all within easy reach.

# RESORT AMENITIES & COMMUNAL AREAS

One of the standout features consistently praised by residents and visitors alike is the low building density, setting Altaona Sports & Wellness Resort apart. The expansive layout fosters a sense of openness, resembling a vast residential area with generously wide roads, pedestrianfriendly sidewalks, dedicated running tracks, thoughtfully designed playgrounds for children, and lush green spaces adorned with restful benches.

Ensuring a secure environment, the entire complex is enclosed, complemented by vigilant permanent surveillance cameras. Additionally, we understand the importance of a seamless workfromhome experience, offering residents access to a highspeed, stable internet connection.