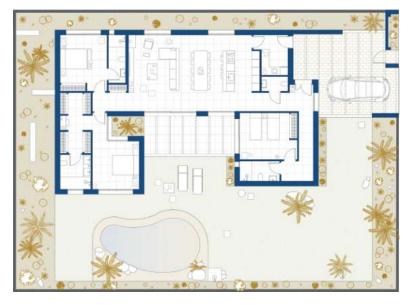

# RESORT AMENITIES & COMMUNAL AREAS

The interior layout epitomizes modernity, featuring generously sized rooms that surpass the average, and an open, chic kitchen equipped with highend appliances, catering to the discerning tastes of those who value culinary excellence.

The residence also boasts a private garden, a personal pool, and a terrace complete with a barbecue area. These outdoor spaces are thoughtfully designed to seamlessly harmonize with the surrounding environment, ensuring a high level of seclusion.

#### OASIS ALTAONA PROPERTIES FEATURES

Oasis offers 2 different house typologies; their main features are:

- Plot: 438 710 m<sup>2</sup>
- Built: 116 176 m<sup>2</sup>
- Terrace: 40 60 m<sup>2</sup>
- Bedrooms: 2 3
- Bathrooms: 2 3
- Private swimming pool
- Private garden
- Orientation: South / Southwest