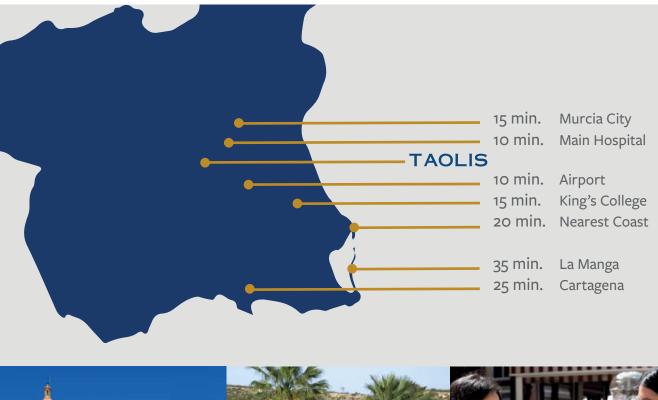

### RESORT LOCATION & AREA: YOUR DREAM LOCATION

The Altaona Sports & Wellness Resort enjoys a privileged location nestled between the Mar Menor and the vibrant city of Murcia, a mere 15minute drive away. Adding to the allure, pristine beaches are within easy reach, just a short 20minute drive from this exclusive enclave.

Situated in the Region of Murcia, our resort benefits from the highest number of sunny days per year in Europe—basking in the warmth of 300 days of sunshine.

The idyllic setting is complemented by the resort's proximity to The Natural Park of Sierra Carrascoy and Valley, serving as a lush green lung along the outskirts of Murcia. Perfect for leisurely strolls, invigorating treks, or exhilarating mountain bike rides, the park is conveniently located just behind the resort.

Oasis Altaona ensures convenience in every aspect of life, with malls, supermarkets, two international British schools, Murcia's and Alicante's airports, and the region's premier hospital all within easy reach.