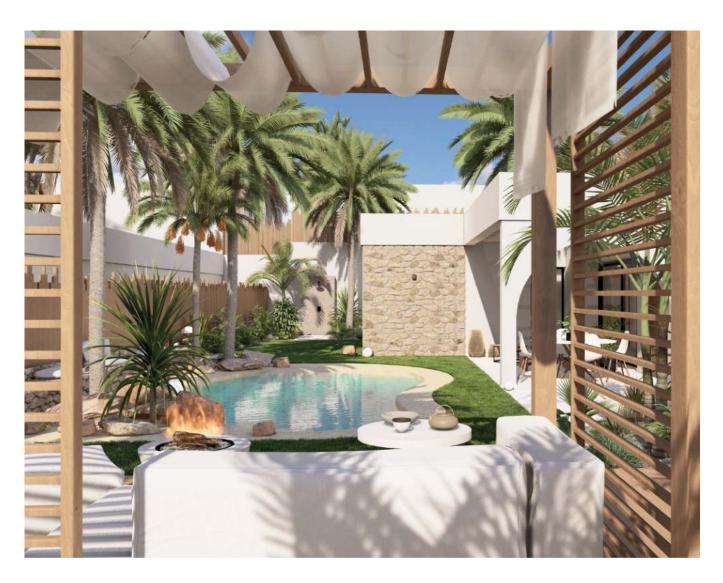

Picture yourself basking in the warm embrace of the sun's rays, unwinding on your terrace by the inviting pool. Whether you're grilling a delightful feast for friends, harvesting fresh vegetables from your private garden, or savoring a refreshing drink as the sun gracefully sets, each moment is a harmonious blend of luxury and serenity.

The residence also boasts a private garden, a personal pool, and a terrace complete with a barbecue area. These outdoor spaces are thoughtfully designed to seamlessly harmonize with the surrounding environment, ensuring a high level of seclusion.