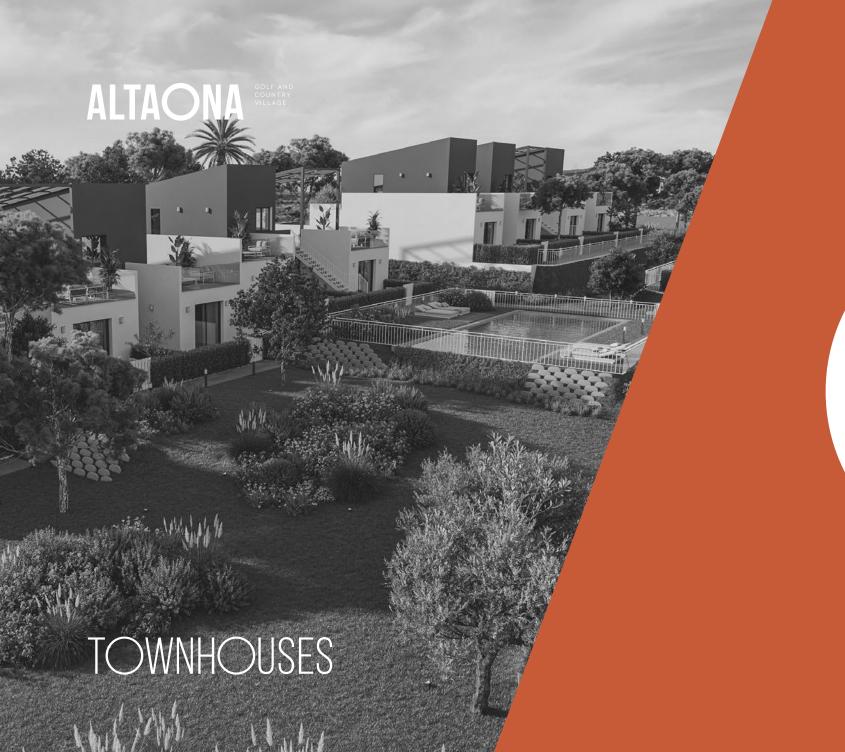

# TOWNHOUSES

These townhouses at Altaona Golf and Country Village are perfect for embracing the Mediterranean lifestyle. Cheery, sunny homes designed with an outdoor lifestyle in mind, fusing contemporary architecture with the warmth and beauty of fine materials.

## FLOWING LANDSCAPE

Homes are arranged on different levels with plots starting from 135m2 up to 190m2 with optional private swimming pool.

ALTAONA GOLF AND COUNTRY VILLAGE

## ENJOY THE OUTDOORS

Front and back gardens surround these homes, embellishing their facades and creating cool havens while allowing the sun to filter through all day.