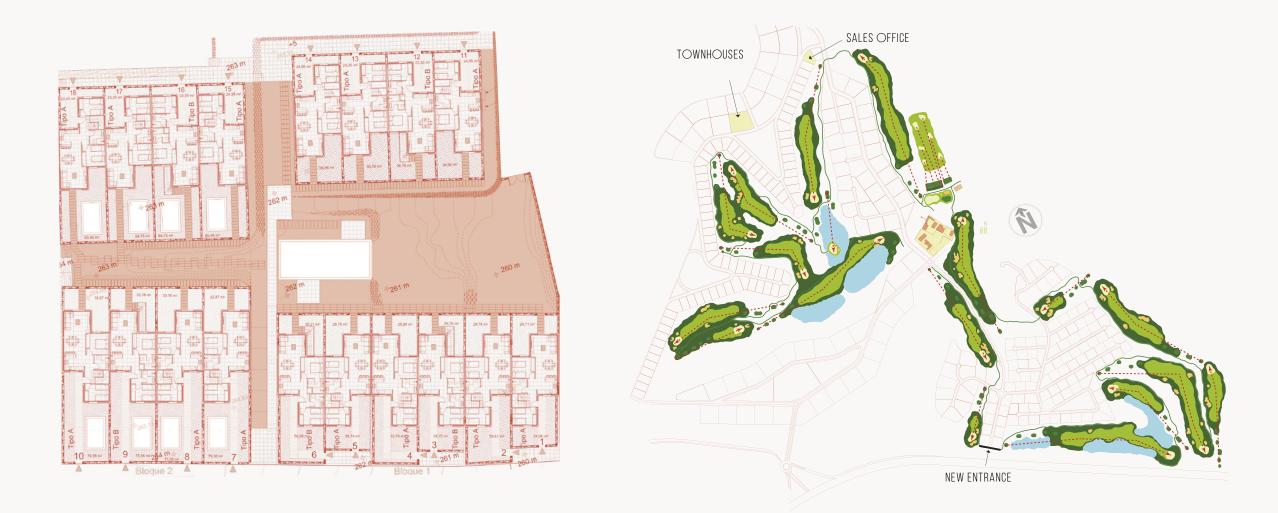

## FLOWING LANDSCAPE

Homes are arranged on different levels with plots starting from 135m2 up to 190m2 with optional private swimming pool.

ALTAONA GOLF AND COUNTRY VILLAGE