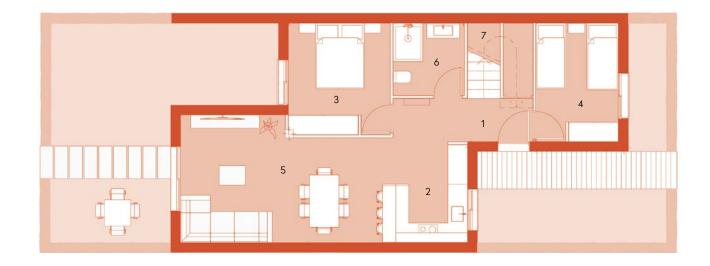

#### TOWNHOUSES A | <sup>3 BEDROOMS</sup> 2 BATHROOMS

| ground f | FLOOR AREA              |                      |
|----------|-------------------------|----------------------|
|          | 1 HALL                  | 5,65 m²              |
|          | 2 KITCHEN               | 8,26 m <sup>2</sup>  |
|          | 3 BEDROOM 1             | 10,59 m <sup>2</sup> |
|          | 4 BEDROOM 2             | 9,11 m <sup>2</sup>  |
| ()       | 5 LIVING & DINNING ROOM | 22,02 m <sup>2</sup> |
|          | 6 BATHROOM 1            | 4,87 m <sup>2</sup>  |
|          | 7 STORAGE               | 2,07 m <sup>2</sup>  |
| U        |                         |                      |

| PRIMERA | FLOOR AREA   |                      |
|---------|--------------|----------------------|
|         | 1 HALL       | 3,40 m²              |
|         | 2 BEDROOM 3  | 14,15 m <sup>2</sup> |
| 1       | 3 BATHROOM 2 | 3,65 m²              |
|         | 4 TERRACE    | 31,99 m²             |