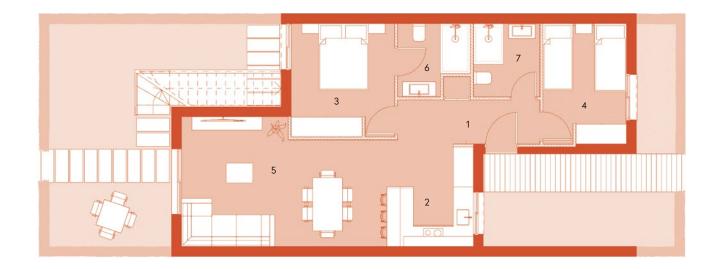

#### TOWNHOUSES A | <sup>3 BEDROOMS</sup> 2 BATHROOMS

| ground f | FLOOR AREA              |                      |
|----------|-------------------------|----------------------|
|          | 1 HALL                  | 5,65 m²              |
|          | 2 KITCHEN               | 8,26 m <sup>2</sup>  |
|          | 3 BEDROOM 1             | 10,59 m <sup>2</sup> |
|          | 4 BEDROOM 2             | 9,11 m <sup>2</sup>  |
| ()       | 5 LIVING & DINNING ROOM | 22,02 m <sup>2</sup> |
|          | 6 BATHROOM 1            | 4,87 m <sup>2</sup>  |
|          | 7 STORAGE               | 2,07 m <sup>2</sup>  |
| U        |                         |                      |

| PRIMERA | FLOOR AREA   |                      |
|---------|--------------|----------------------|
|         | 1 HALL       | 3,40 m²              |
|         | 2 BEDROOM 3  | 14,15 m <sup>2</sup> |
| 1       | 3 BATHROOM 2 | 3,65 m²              |
|         | 4 TERRACE    | 31,99 m²             |