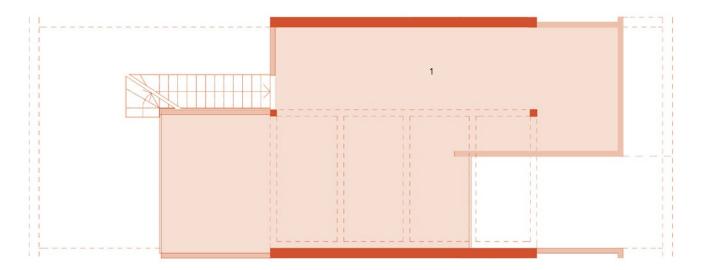

| FIRST FLOOR |           | FLOOR AREA           |
|-------------|-----------|----------------------|
|             | 1 TERRACE | 71,04 m <sup>2</sup> |
| 1           |           |                      |
|             |           |                      |
|             |           |                      |