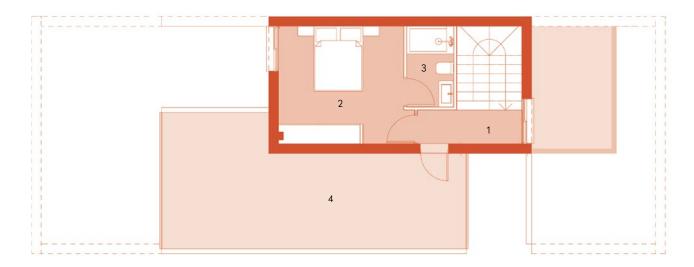

## TOWNHOUSES B | 2 BEDROOMS 2 BATHROOMS

| GROUND FL | FLOOR AREA              |                      |
|-----------|-------------------------|----------------------|
|           | 1 HALL                  | 6,21 m²              |
|           | 2 KITCHEN               | 8,26 m <sup>2</sup>  |
|           | 3 BEDROOM 1             | 10,61 m²             |
|           | 4 BEDROOM 2             | 9,11 m²              |
| ()        | 5 LIVING & DINNING ROOM | 22,02 m <sup>2</sup> |
|           | 6 BATHROOM 1            | 4,46 m²              |
|           | 7 BATHROOM 2            | 4,26 m <sup>2</sup>  |
| U         |                         |                      |

| FIRST FLOOR |           | FLOOR AREA           |
|-------------|-----------|----------------------|
|             | 1 TERRACE | 71,04 m <sup>2</sup> |
| 1           |           |                      |
|             |           |                      |
|             |           |                      |