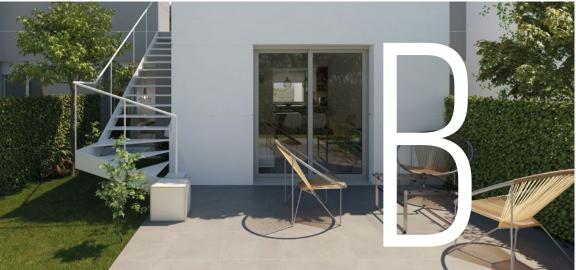

### TOWNHOUSES B | 2 BEDROOMS | 2 BATH

Inside they are spacious and light, designed to let the mediterranean light flood through their rooms. Living rooms flow into open plan kitchens to enjoy with friends and family.

## TOWNHOUSES B | 2 BEDROOMS 2 BATHROOMS

### FEATURES

GROUND FLOOR

|   | BEDROOMS   | 2 |
|---|------------|---|
|   | BATHROOMS  | 2 |
|   | LIVINGROOM | 1 |
|   | KITCHEN    | 1 |
| / |            |   |

## TOWNHOUSES B | 2 BEDROOMS 2 BATHROOMS

| GROUND FL | FLOOR AREA              |                      |
|-----------|-------------------------|----------------------|
|           | 1 HALL                  | 6,21 m²              |
|           | 2 KITCHEN               | 8,26 m <sup>2</sup>  |
|           | 3 BEDROOM 1             | 10,61 m²             |
|           | 4 BEDROOM 2             | 9,11 m²              |
| ()        | 5 LIVING & DINNING ROOM | 22,02 m <sup>2</sup> |
|           | 6 BATHROOM 1            | 4,46 m²              |
|           | 7 BATHROOM 2            | 4,26 m <sup>2</sup>  |
| U         |                         |                      |

| FIRST FLOOR |           | FLOOR AREA           |
|-------------|-----------|----------------------|
|             | 1 TERRACE | 71,04 m <sup>2</sup> |
| 1           |           |                      |
|             |           |                      |
|             |           |                      |